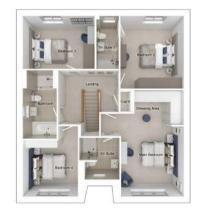

## The Middleton

6-bedroom detached house with integral large garage Total floor area: 242 sq m(2604 sq.ft.)

CGIs are for illustrative purposes only. External finishes vary between plots. Properties may be built 'handed' (mirror image). Dimensions are for guidance only and measurements may vary during construction. Dimensions and furniture indicated are not intended to be used for flooring measurements. Bathroom, kitchen and furniture layouts are indicative only and do not form any part of your contract or warranty. Please speak to a member of the Sales team for plot specific information.

## First floor

Main bedroom: Bedroom 2: Bedroom 3: Bedroom 4: 

 4023 x 5134
 [13'-3" x 16'-10"]

 4719 x 3893
 [15'-6" x 12'-9"]

 4528 x 3635
 [14'-10" x 11'-11"]

 3662 x 3893
 [12'-0" x 12'-9"]

#### Second floor

| Bedroom 5: | 4023 x 5381 | [13'-3" x 17'-8"]  |
|------------|-------------|--------------------|
| Bedroom 6: | 4528 x 5381 | [14'-10" x 17'-8"] |