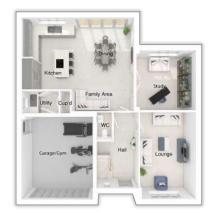

## The Middleton

6-bedroom detached house with integral large garage Total floor area: 242 sq m(2604 sq.ft.)

CGIs are for illustrative purposes only. External finishes vary between plots. Properties may be built 'handed' (mirror image). Dimensions are for guidance only and measurements may vary during construction. Dimensions and furniture indicated are not intended to be used for flooring measurements. Bathroom, kitchen and furniture layouts are indicative only and do not form any part of your contract or warranty. Please speak to a member of the Sales team for plot specific information.

#### Ground floor

| Lounge:             | 3453 x 5347 | [11'-4" x 17'-7" |
|---------------------|-------------|------------------|
| Kitchen:            | 3250 x 4434 | [10'-8" x 14'-7  |
| Family/dining area: | 3690 x 5779 | [12'-1" × 19'-0" |
| Study:              | 3675 x 3693 | [12'-1" × 16'-9" |
|                     |             |                  |

## First floor

Main bedroom: Bedroom 2: Bedroom 3: Bedroom 4: 

 4023 x 5134
 [13'-3" x 16'-10"]

 4719 x 3893
 [15'-6" x 12'-9"]

 4528 x 3635
 [14'-10" x 11'-11"]

 3662 x 3893
 [12'-0" x 12'-9"]

#### Second floor

| Bedroom 5: | 4023 x 5381 | [13'-3" x 17'-8"]  |
|------------|-------------|--------------------|
| Bedroom 6: | 4528 x 5381 | [14'-10" x 17'-8"] |