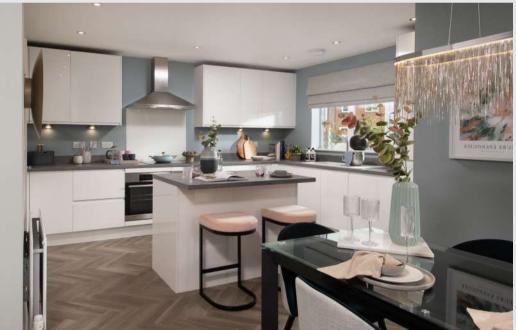

Of course, every home is unique. But with a new Story home, you'll discover some elements are shared. Like open plan living areas that radiate light and space. Well-designed kitchens that deliver practicality and durability. Beautifully designed bathrooms and en-suites that take centre stage. Plus with media plates and a centrally located router, our homes are made with modern living in mind. French or bi-fold doors also come as standard, helping to create a seamless link between your home and garden.

#### Electrolux AEG

|                             |                                |                                                                                                                                                             | The Middleton | The Masterton | The Lawson | The Hewson | The Sanderson |
|-----------------------------|--------------------------------|-------------------------------------------------------------------------------------------------------------------------------------------------------------|---------------|---------------|------------|------------|---------------|
|                             | Cast stone/features            | Cast stone &/or brick features to front elevations                                                                                                          |               |               |            |            |               |
| les                         | Bi-fold/French doors           | White French doors                                                                                                                                          | _             | -             | -          |            | -             |
| nish                        |                                | White bi-fold doors                                                                                                                                         |               |               |            | -          |               |
| Doors, joinery and finishes | External doors - front         | Single cottage rectangle style obscure glaze coloured composite front door with multi-point locking system (white finish inside)                            | =             | -             | =          | =          | -             |
| y an                        | External doors - rear          | White half glaze style PVCu or Composite rear door with Cotswold obscure pattern and glazing with multi-point locking system                                |               |               |            |            |               |
| ner                         | Internal doors                 | White Canterbury style 4-panel wood-grain finish doors with chrome lever door handle                                                                        |               |               |            |            |               |
| ioi,                        | Architrave and skirting boards | White MDF 69x19mm architrave and 119x19mm skirting                                                                                                          |               |               |            |            |               |
| ors                         | Staircase                      | White painted softwood spindles with oak newel post and handrail finished with clear varnish                                                                |               |               |            |            |               |
| õ                           | Ceilings                       | White matt emulsion to all ceilings                                                                                                                         |               |               |            |            |               |
|                             | Walls                          | Jasmine white matt emulsion to all walls                                                                                                                    |               |               |            |            |               |
|                             | Kitchen                        | Range of kitchens in a contemporary layout with matching panels, corners and plinths                                                                        |               | =             |            |            |               |
|                             |                                | Range of kitchens with a handless option in a contemporary layout, all with matching panels, corners and plinths                                            |               |               |            |            |               |
|                             |                                | Alternative traditional kitchen design and layout with choice of complementing door styles all with matching panels, corners and plinths                    |               |               |            |            |               |
|                             | Work surfaces and upstand      | 38mm laminate worktops                                                                                                                                      |               |               |            |            |               |
| ŝ                           |                                | 100mm upstand to match worktop choice                                                                                                                       |               |               |            |            |               |
| anc                         | Hob splashback                 | Glass splashback behind hob in grey                                                                                                                         | -             |               | -          | -          |               |
| Kitchen and appliances      | Sink                           | Polar white or stone grey Franke fragranite 1.5 bowl with mixer tap to main kitchen and Franke fragranite single bowl to utility area<br>(where applicable) | =             |               | =          | =          | =             |
| nd                          | Oven                           | AEG single oven                                                                                                                                             | -             | -             | -          | -          | -             |
| enc                         |                                | Dual AEG single ovens — stacked in tall housing unit                                                                                                        |               | -             |            | -          | -             |
| tch                         |                                | Dual AEG single ovens — side by side                                                                                                                        | -             |               | -          |            |               |
| Y                           | Hob                            | AEG 60cm ceramic hob                                                                                                                                        |               |               |            |            |               |
|                             | Cooker hood                    | 90cm chimney hood                                                                                                                                           | _             |               | -          | _          |               |
|                             |                                | 90cm island extractor hood                                                                                                                                  | =             | -             | =          | =          | -             |
|                             | Integrated dishwasher          | AEG integrated dishwasher                                                                                                                                   | =             | -             |            | =          | -             |
|                             | Integrated fridge/freezer      | AEG 50/50 integrated fridge freezer                                                                                                                         | =             | -             |            | =          |               |