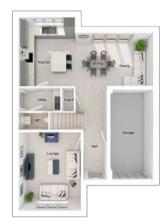

## The Middleton

6-bedroom detached house with integral large garage Total floor area: 242 sq m(2604 sq.ft.)

CGIs are for illustrative purposes only. External finishes vary between plots. Properties may be built 'handed' (mirror image). Dimensions are for guidance only and measurements may vary during construction. Dimensions and furniture indicated are not intended to be used for flooring measurements. Bathroom, kitchen and furniture layouts are indicative only and do not form any part of your contract or warranty. Please speak to a member of the Sales team for plot specific information.

#### Ground floor

| Lounge:             | 3453 x 5347 | [11'-4" x 17'-7" |
|---------------------|-------------|------------------|
| Kitchen:            | 3250 x 4434 | [10'-8" x 14'-7  |
| Family/dining area: | 3690 x 5779 | [12'-1" × 19'-0" |
| Study:              | 3675 x 3693 | [12'-1" × 16'-9" |
|                     |             |                  |

## First floor

Main bedroom: Bedroom 2: Bedroom 3: Bedroom 4: 

 4023 x 5134
 [13'-3" x 16'-10"]

 4719 x 3893
 [15'-6" x 12'-9"]

 4528 x 3635
 [14'-10" x 11'-11"]

 3662 x 3893
 [12'-0" x 12'-9"]

#### Second floor

| Bedroom 5: | 4023 x 5381 | [13'-3" x 17'-8"]  |
|------------|-------------|--------------------|
| Bedroom 6: | 4528 x 5381 | [14'-10" x 17'-8"] |