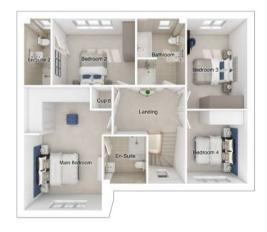

## The Hewson

4-bedroom detached house with integral single garage Total floor area: 145 sq m(1556 sq.ft.)

CGIs are for illustrative purposes only. External finishes vary between plots. Properties may be built 'handed' (mirror image). Dimensions are for guidance only and measurements may vary during construction. Dimensions and furniture indicated are not intended to be used for flooring measurements. Bathroom, kitchen and furniture layouts are indicative only and do not form any part of your contract or warranty. Please speak to a member of the Sales team for plot specific information.

#### First floor

| Main bedroom: | 4412 x 5595 | [14'-6" × 18'-4"]  |
|---------------|-------------|--------------------|
| Bedroom 2:    | 3337 x 3825 | [10'-11" x 12'-7"] |
| Bedroom 3:    | 3789 x 2780 | [12'-5" × 9'-2"]   |
| Bedroom 4:    | 2889 x 3725 | [9'-6" × 12'-3"]   |