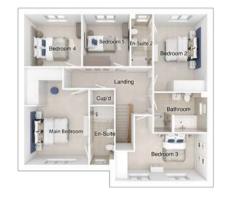

## The Middleton

6-bedroom detached house with integral large garage Total floor area: 242 sq m(2604 sq.ft.)

CGIs are for illustrative purposes only. External finishes vary between plots. Properties may be built 'handed' (mirror image). Dimensions are for guidance only and measurements may vary during construction. Dimensions and furniture indicated are not intended to be used for flooring measurements. Bathroom, kitchen and furniture layouts are indicative only and do not form any part of your contract or warranty. Please speak to a member of the Sales team for plot specific information.

#### Ground floor

| Lounge:             | 3453 x 5347 | [11'-4" x 17'-7" |
|---------------------|-------------|------------------|
| Kitchen:            | 3250 x 4434 | [10'-8" x 14'-7  |
| Family/dining area: | 3690 x 5779 | [12'-1" × 19'-0" |
| Study:              | 3675 x 3693 | [12'-1" × 16'-9" |
|                     |             |                  |

## First floor

Main bedroom: Bedroom 2: Bedroom 3: Bedroom 4: 

 4023 x 5134
 [13'-3" x 16'-10"]

 4719 x 3893
 [15'-6" x 12'-9"]

 4528 x 3635
 [14'-10" x 11'-11"]

 3662 x 3893
 [12'-0" x 12'-9"]

#### Second floor

| Bedroom 5: | 4023 x 5381 | [13'-3" x 17'-8"]  |
|------------|-------------|--------------------|
| Bedroom 6: | 4528 x 5381 | [14'-10" x 17'-8"] |