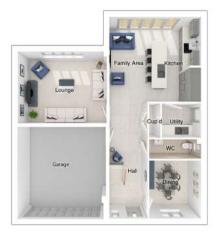

## The Hewson

4-bedroom detached house with integral single garage Total floor area: 145 sq m(1556 sq.ft.)

CGIs are for illustrative purposes only. External finishes vary between plots. Properties may be built 'handed' (mirror image). Dimensions are for guidance only and measurements may vary during construction. Dimensions and furniture indicated are not intended to be used for flooring measurements. Bathroom, kitchen and furniture layouts are indicative only and do not form any part of your contract or warranty. Please speak to a member of the Sales team for plot specific information.

#### Ground floor

| 3340 x 4355 | [11'-0" × 14'-4"]          |
|-------------|----------------------------|
| 3130 x 3276 | [10'-3" x 10'-9"]          |
| 2593 x 4507 | [8'-6" x 14'-10"]          |
| 2792 × 3500 | [9'-2" × 11'-6"]           |
|             | 3130 × 3276<br>2593 × 4507 |

#### First floor

| Main bedroom: | 4412 x 5595 | [14'-6" × 18'-4"]  |
|---------------|-------------|--------------------|
| Bedroom 2:    | 3337 x 3825 | [10'-11" x 12'-7"] |
| Bedroom 3:    | 3789 x 2780 | [12'-5" × 9'-2"]   |
| Bedroom 4:    | 2889 x 3725 | [9'-6" × 12'-3"]   |