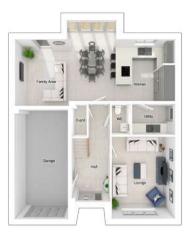

## The Middleton

6-bedroom detached house with integral large garage Total floor area: 242 sq m(2604 sq.ft.)

CGIs are for illustrative purposes only. External finishes vary between plots. Properties may be built 'handed' (mirror image). Dimensions are for guidance only and measurements may vary during construction. Dimensions and furniture indicated are not intended to be used for flooring measurements. Bathroom, kitchen and furniture layouts are indicative only and do not form any part of your contract or warranty. Please speak to a member of the Sales team for plot specific information.

#### Ground floor

| Lounge:             | 3453 x 5347 | [11'-4" x 17'-7" |
|---------------------|-------------|------------------|
| Kitchen:            | 3250 x 4434 | [10'-8" x 14'-7  |
| Family/dining area: | 3690 x 5779 | [12'-1" × 19'-0" |
| Study:              | 3675 x 3693 | [12'-1" × 16'-9" |
|                     |             |                  |

## First floor

Main bedroom: Bedroom 2: Bedroom 3: Bedroom 4: 

 4023 x 5134
 [13'-3" x 16'-10"]

 4719 x 3893
 [15'-6" x 12'-9"]

 4528 x 3635
 [14'-10" x 11'-11"]

 3662 x 3893
 [12'-0" x 12'-9"]

#### Second floor

| Bedroom 5: | 4023 x 5381 | [13'-3" x 17'-8"]  |
|------------|-------------|--------------------|
| Bedroom 6: | 4528 x 5381 | [14'-10" x 17'-8"] |