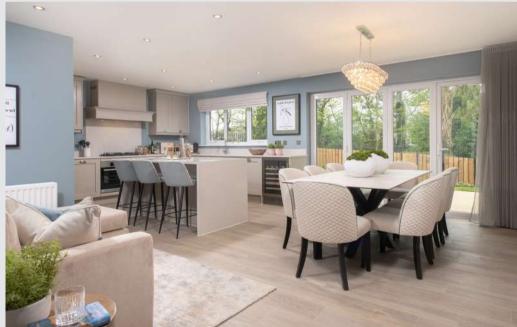

Designer kitchens with bi-fold or French doors

Open plan flexible living

Porcelanosa bathroom tiles

"When designing our house types we want to create spaces that appeal to modern families. Open plan, flexible layouts with space for the whole family to live comfortably. That's exactly what we have created with the Story Collection, and we couldn't be more proud."

Of course, every home is unique. But with a new Story home, you'll discover some elements are shared. Like open plan living areas that radiate light and space. Well-designed kitchens that deliver practicality and durability. Beautifully designed bathrooms and en-suites that take centre stage. Plus with media plates and a centrally located router, our homes are made with modern living in mind. French or bi-fold doors also come as standard, helping to create a seamless link between your home and garden.

# Visualise your perfect kitchen.

## Design your dream kitchen from the comfort of your home.

We know how precious your time is, so we've created a kitchen designer tool that allows you to see your choice of stylish kitchen cupboards, worktops, flooring and appliances in a typical 3, 4 or 5-bedroom Story home.

At the touch of a button you can visualise your perfect kitchen, share it with your friends for that all important second opinion, and send your favourite choices to your Sales Executive.

Plus, our customer account area allows you to search for your perfect Story home, save your favourite plots and keep track of everything all in one place.