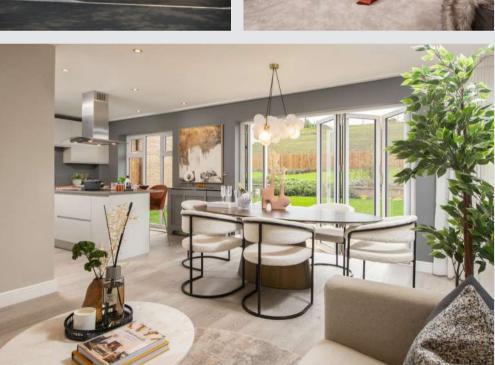

Our expertly crafted, eye-catching exteriors are a cut above the rest, with generous gardens and details that make your home feel unique.

Discover your forever home at Longton Grange.

Step inside a Story home and you will find a high specification, with more included than you might think. Here are just a few of our favourite features...

Designer kitchens with bi-fold or French doors

Open plan flexible living

Porcelanosa bathroom tiles

"When designing our house types we want to create spaces that appeal to modern families. Open plan, flexible layouts with space for the whole family to live comfortably. That's exactly what we have created with the Story Collection, and we couldn't be more proud."

Of course, every home is unique. But with a new Story home, you'll discover some elements are shared. Like open plan living areas that radiate light and space. Well-designed kitchens that deliver practicality and durability. Beautifully designed bathrooms and en-suites that take centre stage. Plus with media plates and a centrally located router, our homes are made with modern living in mind. French or bi-fold doors also come as standard, helping to create a seamless link between your home and garden.