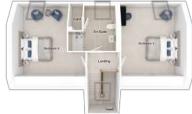

#### Second floor

| Bedroom 5: | 4023 x 5381 | [13'-3" x 17'-8"]  |
|------------|-------------|--------------------|
| Bedroom 6: | 4528 x 5381 | [14'-10" x 17'-8"] |