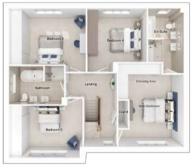

## The Middleton

6-bedroom detached house with integral large garage Total floor area: 242 sq m(2604 sq.ft.)

CGIs are for illustrative purposes only. External finishes vary between plots. Properties may be built 'handed' (mirror image). Dimensions are for guidance only and measurements may vary during construction. Dimensions and furniture indicated are not intended to be used for flooring measurements. Bathroom, kitchen and furniture layouts are indicative only and do not form any part of your contract or warranty. Please speak to a member of the Sales team for plot specific information.

#### Ground floor

| Lounge:             | 3453 x 5347 | [11'-4" x 17'-7" |
|---------------------|-------------|------------------|
| Kitchen:            | 3250 x 4434 | [10'-8" x 14'-7  |
| Family/dining area: | 3690 x 5779 | [12'-1" × 19'-0" |
| Study:              | 3675 x 3693 | [12'-1" × 16'-9" |
|                     |             |                  |

## First floor

Main bedroom: Bedroom 2: Bedroom 3: Bedroom 4: 

 4023 x 5134
 [13'-3" x 16'-10"]

 4719 x 3893
 [15'-6" x 12'-9"]

 4528 x 3635
 [14'-10" x 11'-11"]

 3662 x 3893
 [12'-0" x 12'-9"]

#### Second floor

| Bedroom 5: | 4023 x 5381 | [13'-3" x 17'-8"]  |
|------------|-------------|--------------------|
| Bedroom 6: | 4528 x 5381 | [14'-10" x 17'-8"] |