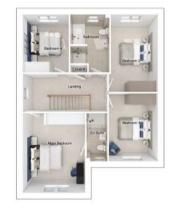

## The Middleton

6-bedroom detached house with integral large garage Total floor area: 242 sq m(2604 sq.ft.)

CGIs are for illustrative purposes only. External finishes vary between plots. Properties may be built 'handed' (mirror image). Dimensions are for guidance only and measurements may vary during construction. Dimensions and furniture indicated are not intended to be used for flooring measurements. Bathroom, kitchen and furniture layouts are indicative only and do not form any part of your contract or warranty. Please speak to a member of the Sales team for plot specific information.

## First floor

Main bedroom: Bedroom 2: Bedroom 3: Bedroom 4: 

 4023 x 5134
 [13'-3" x 16'-10"]

 4719 x 3893
 [15'-6" x 12'-9"]

 4528 x 3635
 [14'-10" x 11'-11"]

 3662 x 3893
 [12'-0" x 12'-9"]

#### Second floor

| Bedroom 5: | 4023 x 5381 | [13'-3" x 17'-8"]  |
|------------|-------------|--------------------|
| Bedroom 6: | 4528 x 5381 | [14'-10" x 17'-8"] |