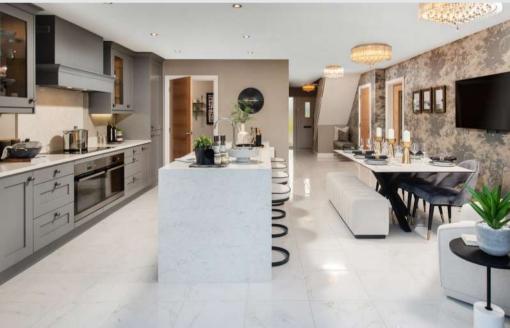

Designer kitchens with bi-fold or French doors

Open plan flexible living

Porcelanosa bathroom tiles

"When designing our house types we want to create spaces that appeal to modern families. Open plan, flexible layouts with space for the whole family to live comfortably. That's exactly what we have created with the Story Collection, and we couldn't be more proud."

Of course, every home is unique. But with a new Story home, you'll discover some elements are shared. Like open plan living areas that radiate light and space. Well-designed kitchens that deliver practicality and durability. Beautifully designed bathrooms and en-suites that take centre stage. Plus with media plates and a centrally located router, our homes are made with modern living in mind. French or bi-fold doors also come as standard, helping to create a seamless link between your home and garden.