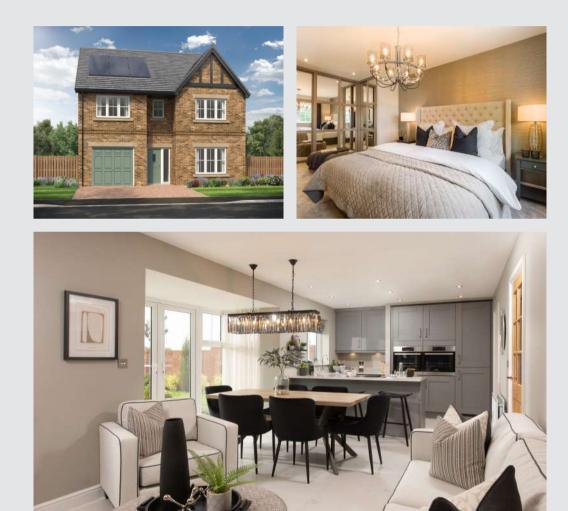

Our expertly crafted, eye-catching exteriors are a cut above the rest, with generous gardens and details that make your home feel unique.

Discover your forever home at Longton Grange.

Step inside a Story home and you will find a high specification, with more included than you might think. Here are just a few of our favourite features...

Designer kitchens with bi-fold or French doors

Open plan flexible living

Porcelanosa bathroom tiles

"When designing our house types we want to create spaces that appeal to modern families. Open plan, flexible layouts with space for the whole family to live comfortably. That's exactly what we have created with the Story Collection, and we couldn't be more proud."

Of course, every home is unique. But with a new Story home, you'll discover some elements are shared. Like open plan living areas that radiate light and space. Well-designed kitchens that deliver practicality and durability. Beautifully designed bathrooms and en-suites that take centre stage. Plus with media plates and a centrally located router, our homes are made with modern living in mind. French or bi-fold doors also come as standard, helping to create a seamless link between your home and garden.