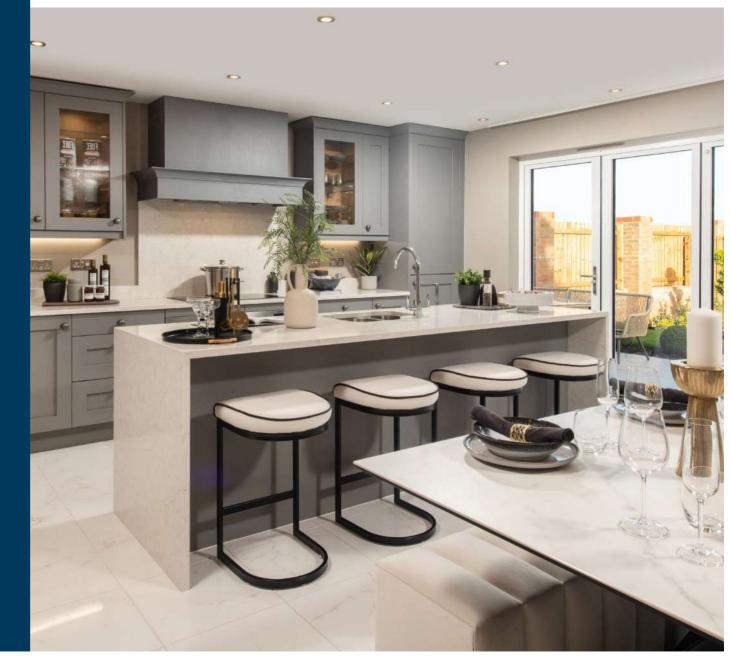

Designer kitchens with bi-fold or French doors

Open plan flexible living

Porcelanosa bathroom tiles

"When designing our house types we want to create spaces that appeal to modern families. Open plan, flexible layouts with space for the whole family to live comfortably. That's exactly what we have created with the Story Collection, and we couldn't be more proud."

Of course, every home is unique. But with a new Story home, you'll discover some elements are shared. Like open plan living areas that radiate light and space. Well-designed kitchens that deliver practicality and durability. Beautifully designed bathrooms and en-suites that take centre stage. Plus with media plates and a centrally located router, our homes are made with modern living in mind. French or bi-fold doors also come as standard, helping to create a seamless link between your home and garden.