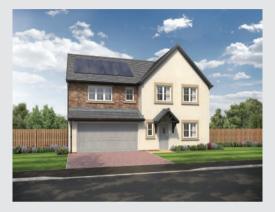

## Our homes at Longton Grange.

**The Middleton** 6-bedroom detached house Integral large garage

**The Masterton** 5-bedroom detached house Integral double garage

The Sanderson 4-bedroom detached house Integral single garage

## The Middleton

6-bedroom detached house with integral large garage Total floor area: 242 sq m(2604 sq.ft.)

CGIs are for illustrative purposes only. External finishes vary between plots. Properties may be built 'handed' (mirror image). Dimensions are for guidance only and measurements may vary during construction. Dimensions and furniture indicated are not intended to be used for flooring measurements. Bathroom, kitchen and furniture layouts are indicative only and do not form any part of your contract or warranty. Please speak to a member of the Sales team for plot specific information.