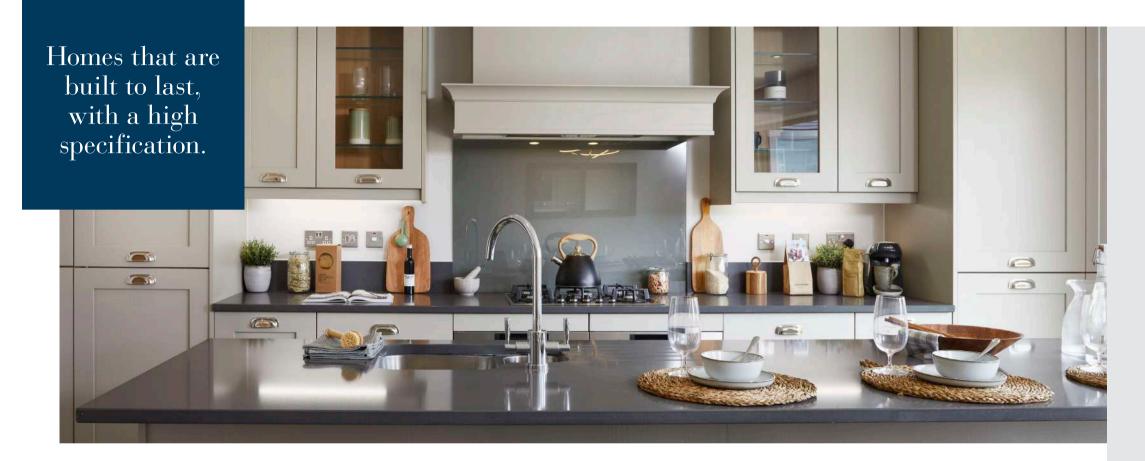

Of course, every home is unique. But with a new Story home, you'll discover some elements are shared. Like open plan living areas that radiate light and space. Well-designed kitchens that deliver practicality and durability. Beautifully designed bathrooms and en-suites that take centre stage. Plus with media plates and a centrally located router, our homes are made with modern living in mind. French or bi-fold doors also come as standard, helping to create a seamless link between your home and garden.

#### Electrolux AEG

|                             |                                |                                                                                                                                                             | The Middleton | The Masterton | The Lawson | The Hewson | The Sanderson |
|-----------------------------|--------------------------------|-------------------------------------------------------------------------------------------------------------------------------------------------------------|---------------|---------------|------------|------------|---------------|
|                             | Cast stone/features            | Cast stone &/or brick features to front elevations                                                                                                          |               |               |            |            |               |
| les                         | Bi-fold/French doors           | White French doors                                                                                                                                          | _             | -             | -          |            | -             |
| nish                        |                                | White bi-fold doors                                                                                                                                         |               |               |            | -          |               |
| Doors, joinery and finishes | External doors - front         | Single cottage rectangle style obscure glaze coloured composite front door with multi-point locking system (white finish inside)                            | =             | -             | =          | =          | -             |
| y an                        | External doors - rear          | White half glaze style PVCu or Composite rear door with Cotswold obscure pattern and glazing with multi-point locking system                                |               |               |            |            |               |
| ner                         | Internal doors                 | White Canterbury style 4-panel wood-grain finish doors with chrome lever door handle                                                                        |               |               |            |            |               |
| ioi,                        | Architrave and skirting boards | White MDF 69x19mm architrave and 119x19mm skirting                                                                                                          |               |               |            |            |               |
| ors                         | Staircase                      | White painted softwood spindles with oak newel post and handrail finished with clear varnish                                                                |               |               |            |            |               |
| õ                           | Ceilings                       | White matt emulsion to all ceilings                                                                                                                         |               |               |            |            |               |
|                             | Walls                          | Jasmine white matt emulsion to all walls                                                                                                                    |               |               |            |            |               |
|                             | Kitchen                        | Range of kitchens in a contemporary layout with matching panels, corners and plinths                                                                        |               | =             |            |            |               |
|                             |                                | Range of kitchens with a handless option in a contemporary layout, all with matching panels, corners and plinths                                            |               |               |            |            |               |
|                             |                                | Alternative traditional kitchen design and layout with choice of complementing door styles all with matching panels, corners and plinths                    |               |               |            |            |               |
|                             | Work surfaces and upstand      | 38mm laminate worktops                                                                                                                                      |               |               |            |            |               |
| ŝ                           |                                | 100mm upstand to match worktop choice                                                                                                                       |               |               |            |            |               |
| anc                         | Hob splashback                 | Glass splashback behind hob in grey                                                                                                                         | -             |               | -          | -          |               |
| Kitchen and appliances      | Sink                           | Polar white or stone grey Franke fragranite 1.5 bowl with mixer tap to main kitchen and Franke fragranite single bowl to utility area<br>(where applicable) | =             |               | =          | =          | =             |
| nd                          | Oven                           | AEG single oven                                                                                                                                             | -             | -             | -          | -          | -             |
| enc                         |                                | Dual AEG single ovens — stacked in tall housing unit                                                                                                        |               | -             |            | -          | -             |
| tch                         |                                | Dual AEG single ovens — side by side                                                                                                                        | -             |               | -          |            |               |
| Y                           | Hob                            | AEG 60cm ceramic hob                                                                                                                                        |               |               |            |            |               |
|                             | Cooker hood                    | 90cm chimney hood                                                                                                                                           | _             |               | -          | _          |               |
|                             |                                | 90cm island extractor hood                                                                                                                                  | =             | -             | =          | =          | -             |
|                             | Integrated dishwasher          | AEG integrated dishwasher                                                                                                                                   | =             | -             |            | =          | -             |
|                             | Integrated fridge/freezer      | AEG 50/50 integrated fridge freezer                                                                                                                         | =             | -             |            | =          |               |