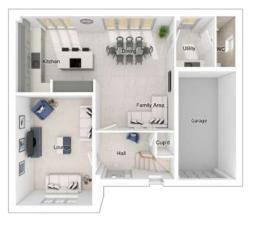

## The Hewson

4-bedroom detached house with integral single garage Total floor area: 145 sq m(1556 sq.ft.)

CGIs are for illustrative purposes only. External finishes vary between plots. Properties may be built 'handed' (mirror image). Dimensions are for guidance only and measurements may vary during construction. Dimensions and furniture indicated are not intended to be used for flooring measurements. Bathroom, kitchen and furniture layouts are indicative only and do not form any part of your contract or warranty. Please speak to a member of the Sales team for plot specific information.

#### Ground floor

| 3340 x 4355 | [11'-0" × 14'-4"]          |
|-------------|----------------------------|
| 3130 x 3276 | [10'-3" x 10'-9"]          |
| 2593 x 4507 | [8'-6" x 14'-10"]          |
| 2792 × 3500 | [9'-2" × 11'-6"]           |
|             | 3130 × 3276<br>2593 × 4507 |

#### First floor

| Main bedroom: | 4412 x 5595 | [14'-6" × 18'-4"]  |
|---------------|-------------|--------------------|
| Bedroom 2:    | 3337 x 3825 | [10'-11" x 12'-7"] |
| Bedroom 3:    | 3789 x 2780 | [12'-5" × 9'-2"]   |
| Bedroom 4:    | 2889 x 3725 | [9'-6" × 12'-3"]   |