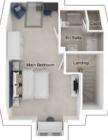

## The Harrison

4-bedroom detached house with integral single garage Total floor area: 126 sq m(1356 sq.ft.)

CGIs are for illustrative purposes only. External finishes vary between plots. Properties may be built 'handed' (mirror image). Dimensions are for guidance only and measurements may vary during construction. Dimensions and furniture indicated are not intended to be used for flooring measurements. Bathroom, kitchen and furniture layouts are indicative only and do not form any part of your contract or warranty. Please speak to a member of the Sales team for plot specific information.

## Ground floor

| Lounge:             | 3380 x 4536 | [11'-1" × 14'-11"] |
|---------------------|-------------|--------------------|
| Kitchen:            | 3380 x 3869 | [11'-1" × 12'-8"]  |
| Dining/family area: | 4950 x 3169 | [16'-3" x 10'-5"]  |

| Main bedroom: | 3380 x 4590 | [11'-1" × 15'-1"] |
|---------------|-------------|-------------------|
| Bedroom 2:    | 3282 x 3876 | [10'-9" × 12'-9"] |
| Bedroom 3:    | 2542 x 4455 | [8'-4" x 14'-8"]  |
| Bedroom 4:    | 2728 x 3450 | [8'-11" x 11'-4"] |