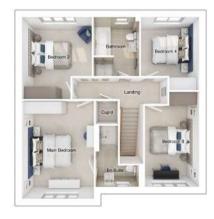

## The Charlton

5-bedroom detached house with integral large garage Total floor area: 177 sq m(1905 sq.ft.)

CGIs are for illustrative purposes only. External finishes vary between plots. Properties may be built 'handed' (mirror image). Dimensions are for guidance only and measurements may vary during construction. Dimensions and furniture indicated are not intended to be used for flooring measurements. Bathroom, kitchen and furniture layouts are indicative only and do not form any part of your contract or warranty. Please speak to a member of the Sales team for plot specific information.

## First floor

| Main bedroom: | 4393 x 4960 | [14'-5" x 16'-3"] |
|---------------|-------------|-------------------|
| Bedroom 2:    | 4395 x 2793 | [14'-5" x 9'-2"]  |
| Bedroom 3:    | 2515 x 4557 | [8'-3" x 15'-0"]  |
| Bedroom 4:    | 2529 x 3890 | [8'-4" x 12'-9"]  |
| Bedroom 5:    | 2801 x 3460 | [9'-2" x 11'-4"]  |
|               |             |                   |