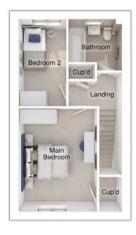

## First floor

| Main bedroom: | 4393 x 4960 | [14'-5" x 16'-3"] |
|---------------|-------------|-------------------|
| Bedroom 2:    | 4395 x 2793 | [14'-5" x 9'-2"]  |
| Bedroom 3:    | 2515 x 4557 | [8'-3" x 15'-0"]  |
| Bedroom 4:    | 2529 x 3890 | [8'-4" x 12'-9"]  |
| Bedroom 5:    | 2801 x 3460 | [9'-2" x 11'-4"]  |
|               |             |                   |