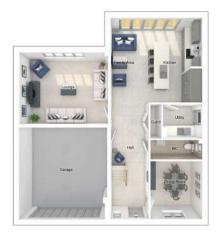

## The Emmerson

4-bedroom semi-detached or mews house with driveway parking Total floor area: 120 sq m(1292 sq.ft.)

CGIs are for illustrative purposes only. External finishes vary between plots. Properties may be built 'handed' (mirror image). Dimensions are for guidance only and measurements may vary during construction. Dimensions and furniture indicated are not intended to be used for flooring measurements. 14 Bathroom, kitchen and furniture layouts are indicative only and do not form any part of your contract or warranty. Please speak to a member of the Sales team for plot specific information.

Ground floor

Lounge/dining: Kitchen/breakfast:

4775 x 5242 [15'-8" x 17'-3"] 2550 x 5413 [8'-4" x 17'-9"]

First floor

Bedroom 2: Bedroom 3: Bedroom 4:

2625 x 4086 [8'-7" x 13'-5"] 2625 x 3819 [8'-7" x 12'-6"] 2062 × 3166 [6'-9" × 10'-5"]

Second floor Main bedroom:

3562 x 7220 [11'-8" x 23'-8"]