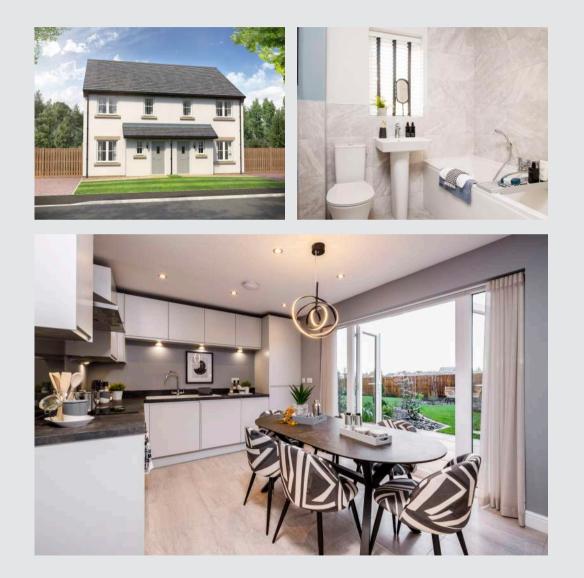

## The Charlton

5-bedroom detached house with integral large garage Total floor area: 177 sq m(1905 sq.ft.)

CGIs are for illustrative purposes only. External finishes vary between plots. Properties may be built 'handed' (mirror image). Dimensions are for guidance only and measurements may vary during construction. Dimensions and furniture indicated are not intended to be used for flooring measurements. Bathroom, kitchen and furniture layouts are indicative only and do not form any part of your contract or warranty. Please speak to a member of the Sales team for plot specific information.

Of course, every home is unique. But with a new Story home, you'll discover some elements are shared. Like open plan living areas that radiate light and space. Well-designed kitchens that deliver practicality and durability. Beautifully designed bathrooms and en-suites that take centre stage. Plus with media plates and a centrally located router, our homes are made with modern living in mind. French or bi-fold doors also come as standard, helping to create a seamless link between your home and garden.