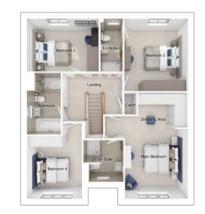

## The Charlton

5-bedroom detached house with integral large garage Total floor area: 177 sq m(1905 sq.ft.)

CGIs are for illustrative purposes only. External finishes vary between plots. Properties may be built 'handed' (mirror image). Dimensions are for guidance only and measurements may vary during construction. Dimensions and furniture indicated are not intended to be used for flooring measurements. Bathroom, kitchen and furniture layouts are indicative only and do not form any part of your contract or warranty. Please speak to a member of the Sales team for plot specific information.

## First floor

| Main bedroom: | 4393 x 4960 | [14'-5" x 16'-3"] |
|---------------|-------------|-------------------|
| Bedroom 2:    | 4395 x 2793 | [14'-5" x 9'-2"]  |
| Bedroom 3:    | 2515 x 4557 | [8'-3" x 15'-0"]  |
| Bedroom 4:    | 2529 x 3890 | [8'-4" x 12'-9"]  |
| Bedroom 5:    | 2801 x 3460 | [9'-2" x 11'-4"]  |
|               |             |                   |