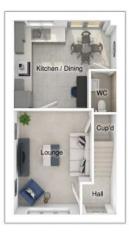

Ground floor

Lounge/dining: Kitchen/breakfast:

4775 x 5242 [15'-8" x 17'-3"] 2550 x 5413 [8'-4" x 17'-9"]

First floor

Bedroom 2: Bedroom 3: Bedroom 4:

2625 x 4086 [8'-7" x 13'-5"] 2625 x 3819 [8'-7" x 12'-6"] 2062 × 3166 [6'-9" × 10'-5"]

Second floor Main bedroom:

3562 x 7220 [11'-8" x 23'-8"]