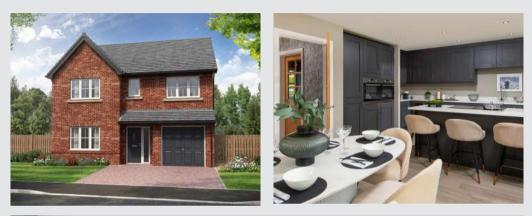

## The Charlton

5-bedroom detached house with integral large garage Total floor area: 177 sq m(1905 sq.ft.)

CGIs are for illustrative purposes only. External finishes vary between plots. Properties may be built 'handed' (mirror image). Dimensions are for guidance only and measurements may vary during construction. Dimensions and furniture indicated are not intended to be used for flooring measurements. Bathroom, kitchen and furniture layouts are indicative only and do not form any part of your contract or warranty. Please speak to a member of the Sales team for plot specific information.