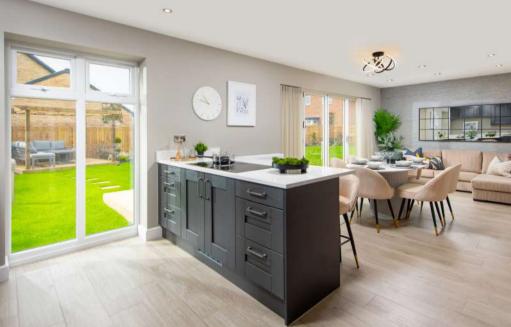

Our expertly crafted, eye-catching exteriors are a cut above the rest, with generous gardens and details that make your home feel unique.

Discover your forever home at Tithe Gardens, Poulton-le-Fylde.

Step inside a Story home and you will find a high specification, with more included than you might think. Here are just a few of our favourite features...

Designer kitchens with bi-fold or French doors

Open plan flexible living

Porcelanosa bathroom tiles

"When designing our house types we want to create spaces that appeal to modern families. Open plan, flexible layouts with space for the whole family to live comfortably. That's exactly what we have created with the Story Collection, and we couldn't be more proud."

Of course, every home is unique. But with a new Story home, you'll discover some elements are shared. Like open plan living areas that radiate light and space. Well-designed kitchens that deliver practicality and durability. Beautifully designed bathrooms and en-suites that take centre stage. Plus with media plates and a centrally located router, our homes are made with modern living in mind. French or bi-fold doors also come as standard, helping to create a seamless link between your home and garden.