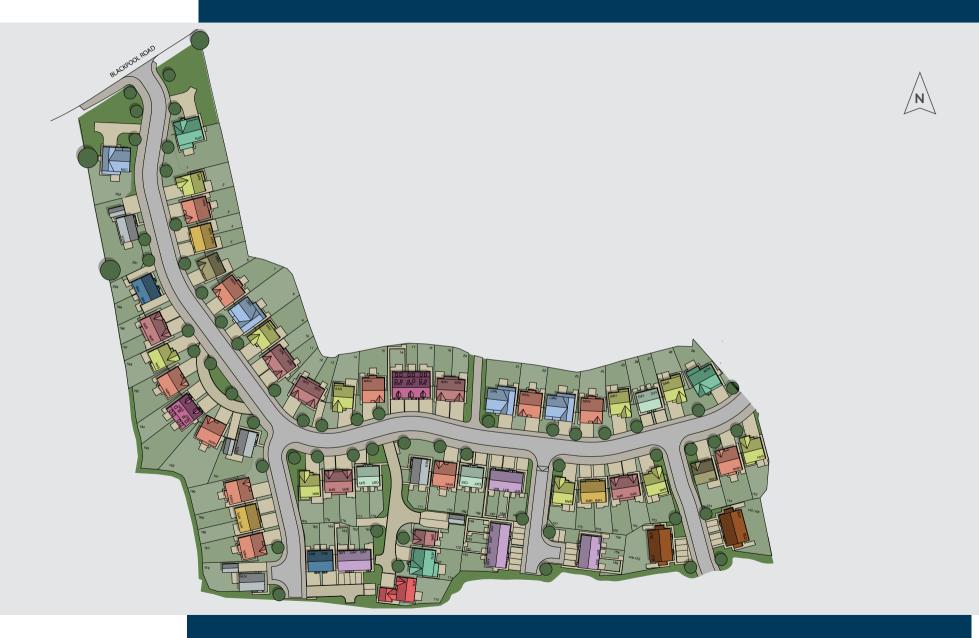

# Tithe Gardens

Poulton Road, Poulton-le-Fylde FY6 7LU

## Welcome to Tithe Gardens.

We go to great lengths to craft beautiful, well-built homes that are anything but standard.

Built with modern living in mind, think spacious, open plan living areas that offer the flexibility to live your way. All finished with the highest attention to detail and a specification that includes more than you'd expect.

Our expertly crafted, eye-catching exteriors are a cut above the rest, with generous gardens and details that make your home feel unique.

Discover your forever home at Tithe Gardens, Poulton-le-Fylde.

Step inside a Story home and you will find a high specification, with more included than you might think. Here are just a few of our favourite features...

## Our homes at Tithe Gardens.

The Charlton 5-bedroom detached house Integral large garage

The Masterton 5-bedroom detached house Integral double garage

The Hewson 4-bedroom detached house Integral single garage

The Jefferson 4-bedroom detached house Attached double garage

WLN

The Sanderson 4-bedroom detached house Integral single garage

4-bedroom detached house

Detached single garage

The Wilson

The Harrison

HPB HPB

The Spencer 3-bedroom semi-detached or detached house Driveway parking

Affordable homes

The Fraser 3-bedroom semi-detached house Driveway parking

2-bedroom mews house Driveway parking

1-bedroom apartment Driveway parking

4-bedroom detached house Integral single garage

4-bedroom townhouse

The Harper

Driveway parking

The Oxley 2-bedroom semi-detached house Driveway parking

3-bedroom semi-detached house

6

Our homes feature attractive exteriors, adding to the charm of the area and creating the beautiful street scenes for which Story Homes is renowned.