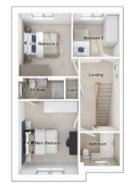

## The Charlton

5-bedroom detached house with integral large garage Total floor area: 177 sq m(1905 sq.ft.)

CGIs are for illustrative purposes only. External finishes vary between plots. Properties may be built 'handed' (mirror image). Dimensions are for guidance only and measurements may vary during construction. Dimensions and furniture indicated are not intended to be used for flooring measurements. Bathroom, kitchen and furniture layouts are indicative only and do not form any part of your contract or warranty. Please speak to a member of the Sales team for plot specific information.

## First floor

| Main bedroom: | 4393 x 4960 | [14'-5" x 16'-3"] |
|---------------|-------------|-------------------|
| Bedroom 2:    | 4395 x 2793 | [14'-5" x 9'-2"]  |
| Bedroom 3:    | 2515 x 4557 | [8'-3" x 15'-0"]  |
| Bedroom 4:    | 2529 x 3890 | [8'-4" x 12'-9"]  |
| Bedroom 5:    | 2801 x 3460 | [9'-2" x 11'-4"]  |
|               |             |                   |