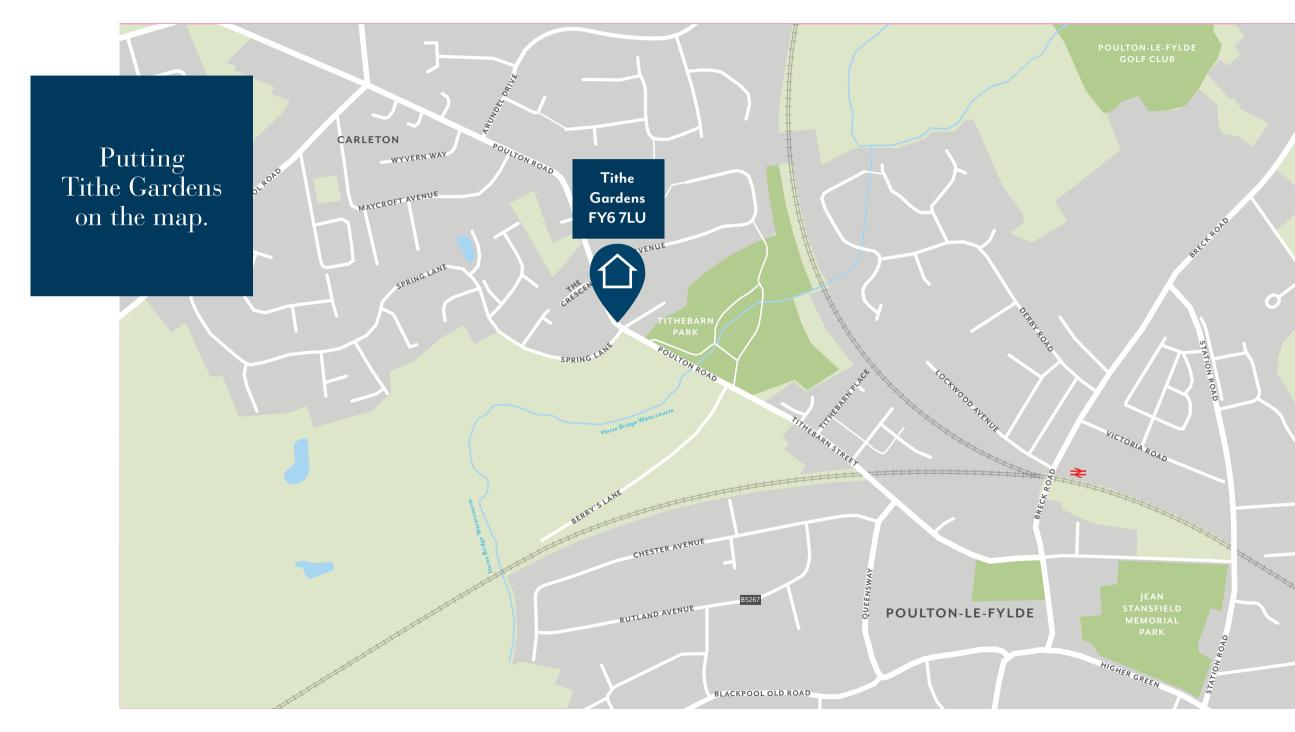

## What's around Tithe Gardens?

Tithe Gardens is situated in the market town of Poulton-le-Fylde with excellent transport links to Fleetwood, Preston and Lancaster, and is just four miles from the seaside town of Blackpool.

Poulton-le-Fylde town centre offers a good mix of independent stores and high street names with a market taking place each week on Monday. Cleveleys town centre is also only a short drive away and offers a great mix of local shopping by the sea.

Close by is Jean Stansfield Vicarage Park, an attractive and well-equipped public space right on the edge of Poulton town centre and Kincraig Nature Reserve is also just a couple of miles away from the development.

There is a wide choice of educational facilities nearby; the closest to Tithe Gardens include Carleton St Hilda's Church of England Primary School and Blackpool Aspire Academy.

| Amenities                           | ×.        | Attractions                             | <b>*††</b> |
|-------------------------------------|-----------|-----------------------------------------|------------|
| The Castle Gardens Pub              | 0.2 miles | Jean Stansfield Vicarage Park           | 1 mile     |
| Booths Supermarket                  | 0.4 miles | Poulton-le-Fylde Golf Club              | 1.3 miles  |
| Queensway Medical Centre            | 0.4 miles | Skippool Creek                          | 1.8 miles  |
| Teanlowe Shopping Centre            | 0.6 miles | Blackpool                               | 4 miles    |
| Poulton Town Centre & Market Square | 1.0 miles | Lake District National Park             | 45 miles   |
| Travel                              | <b>A</b>  | Schools                                 | <b></b>    |
| Blackpool                           | 4 miles   | Poulton St Chad's C of E Primary School | 0.7 miles  |
| Lytham St Annes                     | 10 miles  | St Johns Catholic Primary School        | 1.1 miles  |
| Preston                             | 17 miles  | Baines School                           | 1.3 miles  |
| Lancaster                           | 13 miles  | Hodgeson Academy                        | 1.4 miles  |
| Manchester                          | 51 miles  | Blackpool and the Fylde College         | 2.1 miles  |