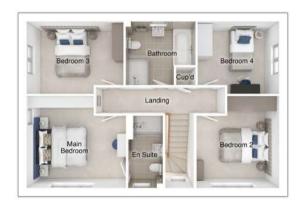

## The Charlton

5-bedroom detached house with integral large garage Total floor area: 177 sq m(1905 sq.ft.)

CGIs are for illustrative purposes only. External finishes vary between plots. Properties may be built 'handed' (mirror image). Dimensions are for guidance only and measurements may vary during construction. Dimensions and furniture indicated are not intended to be used for flooring measurements. Bathroom, kitchen and furniture layouts are indicative only and do not form any part of your contract or warranty. Please speak to a member of the Sales team for plot specific information.

## First floor

| Main bedroom: | 4393 x 4960 | [14'-5" x 16'-3"] |
|---------------|-------------|-------------------|
| Bedroom 2:    | 4395 x 2793 | [14'-5" x 9'-2"]  |
| Bedroom 3:    | 2515 x 4557 | [8'-3" x 15'-0"]  |
| Bedroom 4:    | 2529 x 3890 | [8'-4" x 12'-9"]  |
| Bedroom 5:    | 2801 x 3460 | [9'-2" x 11'-4"]  |
|               |             |                   |