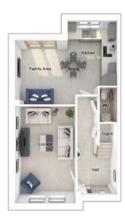

## The Charlton

5-bedroom detached house with integral large garage Total floor area: 177 sq m(1905 sq.ft.)

CGIs are for illustrative purposes only. External finishes vary between plots. Properties may be built 'handed' (mirror image). Dimensions are for guidance only and measurements may vary during construction. Dimensions and furniture indicated are not intended to be used for flooring measurements. Bathroom, kitchen and furniture layouts are indicative only and do not form any part of your contract or warranty. Please speak to a member of the Sales team for plot specific information.

## Ground floor

| Lounge:             | 3675 x 5486 | [12'-1" × 18'-0"]   |
|---------------------|-------------|---------------------|
| Kitchen:            | 3668 x 3600 | [12'-1" × 11'-10"]  |
| Dining/family area: | 3596 x 5425 | [11'-10" x 17'-10"] |
| Study:              | 2593 x 2484 | [8'-6" × 8'-2"]     |