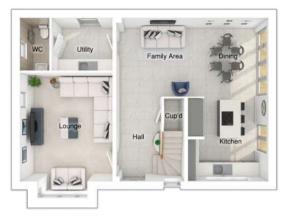

## The Charlton

5-bedroom detached house with integral large garage Total floor area: 177 sq m(1905 sq.ft.)

CGIs are for illustrative purposes only. External finishes vary between plots. Properties may be built 'handed' (mirror image). Dimensions are for guidance only and measurements may vary during construction. Dimensions and furniture indicated are not intended to be used for flooring measurements. Bathroom, kitchen and furniture layouts are indicative only and do not form any part of your contract or warranty. Please speak to a member of the Sales team for plot specific information.

## Ground floor

| Lounge:             | 3675 x 5486 | [12'-1" × 18'-0"]   |
|---------------------|-------------|---------------------|
| Kitchen:            | 3668 x 3600 | [12'-1" × 11'-10"]  |
| Dining/family area: | 3596 x 5425 | [11'-10" x 17'-10"] |
| Study:              | 2593 x 2484 | [8'-6" × 8'-2"]     |