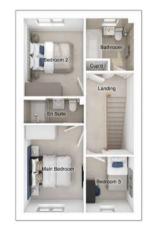

## First floor

| Main bedroom: | 4393 x 4960 | [14'-5" x 16'-3"] |
|---------------|-------------|-------------------|
| Bedroom 2:    | 4395 x 2793 | [14'-5" x 9'-2"]  |
| Bedroom 3:    | 2515 x 4557 | [8'-3" x 15'-0"]  |
| Bedroom 4:    | 2529 x 3890 | [8'-4" x 12'-9"]  |
| Bedroom 5:    | 2801 x 3460 | [9'-2" x 11'-4"]  |
|               |             |                   |