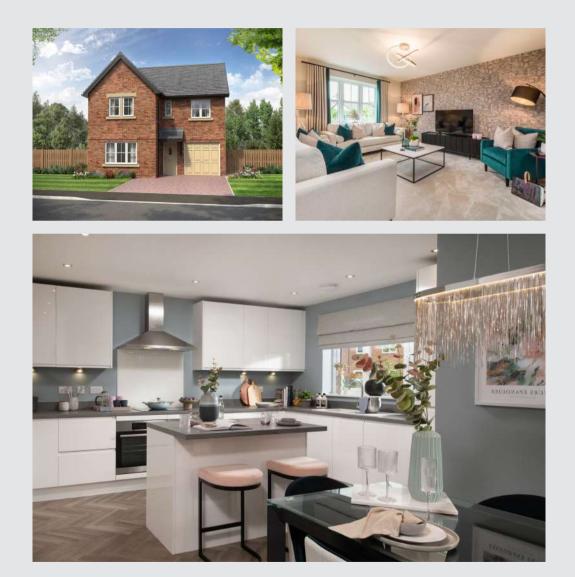

## Welcome to Tithe Gardens.

We go to great lengths to craft beautiful, well-built homes that are anything but standard.

Built with modern living in mind, think spacious, open plan living areas that offer the flexibility to live your way. All finished with the highest attention to detail and a specification that includes more than you'd expect.

Our expertly crafted, eye-catching exteriors are a cut above the rest, with generous gardens and details that make your home feel unique.

Discover your forever home at Tithe Gardens, Poulton-le-Fylde.

Step inside a Story home and you will find a high specification, with more included than you might think. Here are just a few of our favourite features...

Designer kitchens with bi-fold or French doors

Open plan flexible living

Porcelanosa bathroom tiles

"When designing our house types we want to create spaces that appeal to modern families. Open plan, flexible layouts with space for the whole family to live comfortably. That's exactly what we have created with the Story Collection, and we couldn't be more proud."