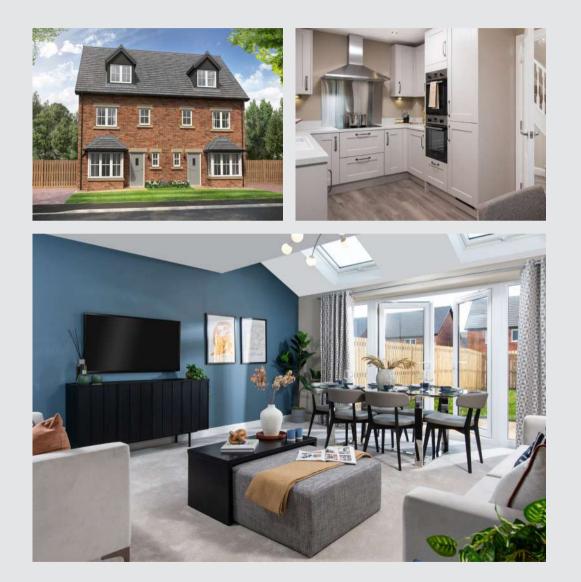

## Welcome to Tithe Gardens.

We go to great lengths to craft beautiful, well-built homes that are anything but standard.

Built with modern living in mind, think spacious, open plan living areas that offer the flexibility to live your way. All finished with the highest attention to detail and a specification that includes more than you'd expect.

Our expertly crafted, eye-catching exteriors are a cut above the rest, with generous gardens and details that make your home feel unique.

Discover your forever home at Tithe Gardens, Poulton-le-Fylde.

Step inside a Story home and you will find a high specification, with more included than you might think. Here are just a few of our favourite features...

Of course, every home is unique. But with a new Story home, you'll discover some elements are shared. Like open plan living areas that radiate light and space. Well-designed kitchens that deliver practicality and durability. Beautifully designed bathrooms and en-suites that take centre stage. Plus with media plates and a centrally located router, our homes are made with modern living in mind. French or bi-fold doors also come as standard, helping to create a seamless link between your home and garden.