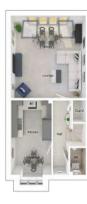

## The Charlton

5-bedroom detached house with integral large garage Total floor area: 177 sq m(1905 sq.ft.)

CGIs are for illustrative purposes only. External finishes vary between plots. Properties may be built 'handed' (mirror image). Dimensions are for guidance only and measurements may vary during construction. Dimensions and furniture indicated are not intended to be used for flooring measurements. Bathroom, kitchen and furniture layouts are indicative only and do not form any part of your contract or warranty. Please speak to a member of the Sales team for plot specific information.

## Ground floor

| Lounge:             | 3675 x 5486 | [12'-1" × 18'-0"]   |
|---------------------|-------------|---------------------|
| Kitchen:            | 3668 x 3600 | [12'-1" × 11'-10"]  |
| Dining/family area: | 3596 x 5425 | [11'-10" x 17'-10"] |
| Study:              | 2593 x 2484 | [8'-6" × 8'-2"]     |

## First floor

| Main bedroom: | 4393 x 4960 | [14'-5" x 16'-3"] |
|---------------|-------------|-------------------|
| Bedroom 2:    | 4395 x 2793 | [14'-5" x 9'-2"]  |
| Bedroom 3:    | 2515 x 4557 | [8'-3" x 15'-0"]  |
| Bedroom 4:    | 2529 x 3890 | [8'-4" x 12'-9"]  |
| Bedroom 5:    | 2801 x 3460 | [9'-2" x 11'-4"]  |
|               |             |                   |