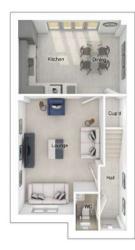

## The Hewson

4-bedroom detached house with integral single garage Total floor area: 145 sq m(1561 sq.ft.)

CGIs are for illustrative purposes only. External finishes vary between plots. Properties may be built 'handed' (mirror image). Dimensions are for guidance only and measurements may vary during construction. Dimensions and furniture indicated are not intended to be used for flooring measurements. 10 Bathroom, kitchen and furniture layouts are indicative only and do not form any part of your contract or warranty. Please speak to a member of the Sales team for plot specific information.

### Ground floor

| Lounge:      | 3380 x 4375 | [11'-1" × 14'-4"]  |
|--------------|-------------|--------------------|
| Kitchen:     | 3150 x 3296 | [10'-4" x 10'-10"] |
| Dining:      | 2593 x 4507 | [8'-6" × 14'-10"]  |
| Family area: | 2813 x 3520 | [9'-3" x 11'-17"]  |
|              |             |                    |