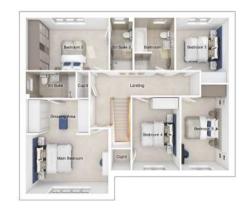

## First floor

| Main bedroom: | 4393 x 4960 | [14'-5" x 16'-3"] |
|---------------|-------------|-------------------|
| Bedroom 2:    | 4395 x 2793 | [14'-5" x 9'-2"]  |
| Bedroom 3:    | 2515 x 4557 | [8'-3" x 15'-0"]  |
| Bedroom 4:    | 2529 x 3890 | [8'-4" x 12'-9"]  |
| Bedroom 5:    | 2801 x 3460 | [9'-2" x 11'-4"]  |
|               |             |                   |

#### First floor

| Main bedroom: | 4412 x 5615 | [14'-6" x 18'-5"] |
|---------------|-------------|-------------------|
| Bedroom 2:    | 3357 x 3845 | [11'-0" × 12'-7"] |
| Bedroom 3:    | 3809 x 2800 | [12'-6" x 9'-2"]  |
| Bedroom 4:    | 2929 x 4005 | [9'-7" x 13'-2"]  |