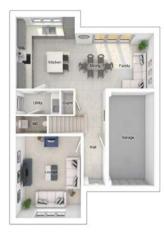

## The Charlton

5-bedroom detached house with integral large garage Total floor area: 177 sq m(1905 sq.ft.)

CGIs are for illustrative purposes only. External finishes vary between plots. Properties may be built 'handed' (mirror image). Dimensions are for guidance only and measurements may vary during construction. Dimensions and furniture indicated are not intended to be used for flooring measurements. Bathroom, kitchen and furniture layouts are indicative only and do not form any part of your contract or warranty. Please speak to a member of the Sales team for plot specific information.

## Ground floor

| Lounge:             | 3675 x 5486 | [12'-1" × 18'-0"]   |
|---------------------|-------------|---------------------|
| Kitchen:            | 3668 x 3600 | [12'-1" × 11'-10"]  |
| Dining/family area: | 3596 x 5425 | [11'-10" x 17'-10"] |
| Study:              | 2593 x 2484 | [8'-6" × 8'-2"]     |