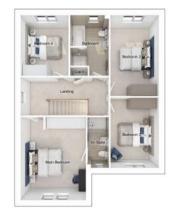

## The Charlton

5-bedroom detached house with integral large garage Total floor area: 177 sq m(1905 sq.ft.)

CGIs are for illustrative purposes only. External finishes vary between plots. Properties may be built 'handed' (mirror image). Dimensions are for guidance only and measurements may vary during construction. Dimensions and furniture indicated are not intended to be used for flooring measurements. Bathroom, kitchen and furniture layouts are indicative only and do not form any part of your contract or warranty. Please speak to a member of the Sales team for plot specific information.

## First floor

| Main bedroom: | 4393 x 4960 | [14'-5" x 16'-3"] |
|---------------|-------------|-------------------|
| Bedroom 2:    | 4395 x 2793 | [14'-5" x 9'-2"]  |
| Bedroom 3:    | 2515 x 4557 | [8'-3" x 15'-0"]  |
| Bedroom 4:    | 2529 x 3890 | [8'-4" x 12'-9"]  |
| Bedroom 5:    | 2801 x 3460 | [9'-2" x 11'-4"]  |
|               |             |                   |