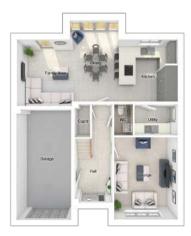

## The Charlton

5-bedroom detached house with integral large garage Total floor area: 177 sq m(1905 sq.ft.)

CGIs are for illustrative purposes only. External finishes vary between plots. Properties may be built 'handed' (mirror image). Dimensions are for guidance only and measurements may vary during construction. Dimensions and furniture indicated are not intended to be used for flooring measurements. Bathroom, kitchen and furniture layouts are indicative only and do not form any part of your contract or warranty. Please speak to a member of the Sales team for plot specific information.

## Ground floor

| Lounge:             | 3675 x 5486 | [12'-1" × 18'-0"]   |
|---------------------|-------------|---------------------|
| Kitchen:            | 3668 x 3600 | [12'-1" × 11'-10"]  |
| Dining/family area: | 3596 x 5425 | [11'-10" x 17'-10"] |
| Study:              | 2593 x 2484 | [8'-6" × 8'-2"]     |