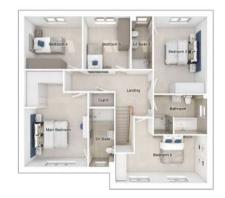

| Main bedroom: | 3491 x 5335 | [11'-6" × 17'-6"] |
|---------------|-------------|-------------------|
| Bedroom 2:    | 2893 x 4269 | [9'-6" x 14'-0"]  |
| Bedroom 3:    | 5067 x 3588 | [16'-8" x 11'-9"] |
| Bedroom 4:    | 3178 x 2907 | [10'-5" x 9'-7"]  |
| Bedroom 5:    | 2581 x 2907 | [8'-6" × 9'-7"]   |
|               |             |                   |

| Main bedroom: | 3605 x 4591 | [11'-10" x 15'- 1"] |
|---------------|-------------|---------------------|
| Bedroom 2:    | 2679 x 4448 | [8'-10" x 14'-7"]   |
| Bedroom 3:    | 2679 x 3906 | [8'-10" x 12'-10"]  |
| Bedroom 4:    | 2658 x 3314 | [8'-9" × 10'-11"]   |