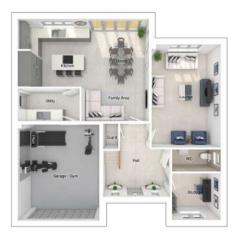

## The Charlton

5-bedroom detached house with integral large garage Total floor area: 177 sq m(1905 sq.ft.)

CGIs are for illustrative purposes only. External finishes vary between plots. Properties may be built 'handed' (mirror image). Dimensions are for guidance only and measurements may vary during construction. Dimensions and furniture indicated are not intended to be used for flooring measurements. Bathroom, kitchen and furniture layouts are indicative only and do not form any part of your contract or warranty. Please speak to a member of the Sales team for plot specific information.

## Ground floor

| Lounge:             | 3675 x 5486 | [12'-1" × 18'-0"]   |
|---------------------|-------------|---------------------|
| Kitchen:            | 3668 x 3600 | [12'-1" × 11'-10"]  |
| Dining/family area: | 3596 x 5425 | [11'-10" x 17'-10"] |
| Study:              | 2593 x 2484 | [8'-6" × 8'-2"]     |

## First floor

| Main bedroom: | 4393 x 4960 | [14'-5" x 16'-3"] |
|---------------|-------------|-------------------|
| Bedroom 2:    | 4395 x 2793 | [14'-5" x 9'-2"]  |
| Bedroom 3:    | 2515 x 4557 | [8'-3" x 15'-0"]  |
| Bedroom 4:    | 2529 x 3890 | [8'-4" x 12'-9"]  |
| Bedroom 5:    | 2801 x 3460 | [9'-2" x 11'-4"]  |
|               |             |                   |