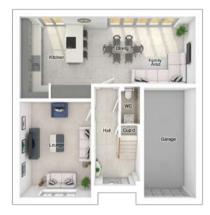

## The Charlton

5-bedroom detached house with integral large garage Total floor area: 177 sq m(1905 sq.ft.)

CGIs are for illustrative purposes only. External finishes vary between plots. Properties may be built 'handed' (mirror image). Dimensions are for guidance only and measurements may vary during construction. Dimensions and furniture indicated are not intended to be used for flooring measurements. Bathroom, kitchen and furniture layouts are indicative only and do not form any part of your contract or warranty. Please speak to a member of the Sales team for plot specific information.

## Ground floor

| Lounge:             | 3675 x 5486 | [12'-1" × 18'-0"]   |
|---------------------|-------------|---------------------|
| Kitchen:            | 3668 x 3600 | [12'-1" × 11'-10"]  |
| Dining/family area: | 3596 x 5425 | [11'-10" x 17'-10"] |
| Study:              | 2593 x 2484 | [8'-6" × 8'-2"]     |