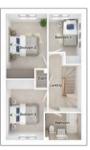

## The Emmerson

4-bedroom semi-detached or mews house with driveway parking Total floor area: 120 sq m(1292 sq.ft.)

CGIs are for illustrative purposes only. External finishes vary between plots. Properties may be built 'handed' (mirror image). Dimensions are for guidance only and measurements may vary during construction. Dimensions and furniture indicated are not intended to be used for flooring measurements. 14 Bathroom, kitchen and furniture layouts are indicative only and do not form any part of your contract or warranty. Please speak to a member of the Sales team for plot specific information.

Ground floor

Lounge/dining: Kitchen/breakfast:

4775 x 5242 [15'-8" x 17'-3"] 2550 x 5413 [8'-4" x 17'-9"]

First floor

Bedroom 2: Bedroom 3: Bedroom 4:

2625 x 4086 [8'-7" x 13'-5"] 2625 x 3819 [8'-7" x 12'-6"] 2062 × 3166 [6'-9" × 10'-5"]

Second floor Main bedroom:

3562 x 7220 [11'-8" x 23'-8"]