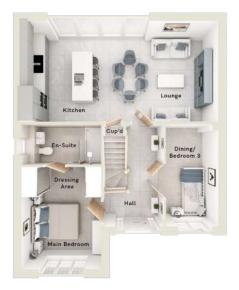

## The Capesthorne

4-bedroom detached house with detached or attached double garage Total floor area: 206 sq m (2220 sq.ft.)

CGIs are for illustrative purposes only. External finishes vary between plots. Properties may be built 'handed' (mirror image). Dimensions are for guidance only and measurements may vary during construction. Dimensions and furniture indicated are not intended to be used for flooring measurements. Bathroom, kitchen and furniture layouts are indicative only and do not form any part of your contract or warranty. Please speak to a member of the Sales team for plot specific information.

#### Ground floor

| Lounge:         | 4260 x 5903 | [14'-0" x 19'-5"] |
|-----------------|-------------|-------------------|
| Kitchen/dining: | 6490 x 5612 | [21'-4" × 18'-5"] |
| Family area:    | 4275 x 4037 | [14'-0" × 13'-3"] |
| Study:          | 3360 x 3485 | [11'-0" × 11'-5"] |
|                 |             |                   |

## First floor

| Main bedroom: | 4259 x 5114 | [14'-0" × 16'-9"]  |
|---------------|-------------|--------------------|
| Bedroom 2:    | 4278 x 2793 | [14'-1" × 9'-2"]   |
| Bedroom 3:    | 3427 x 3598 | [11'-3" × 11'-10"] |
| Bedroom 4:    | 2657 x 4829 | [8'-9" x 15'-10"]  |