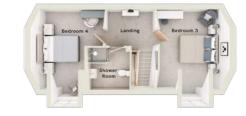

# The Lyme

5-bedroom detached house with attached double garage Total floor area: 261 sq m (2808 sq.ft.)

CGIs are for illustrative purposes only. External finishes vary between plots. Properties may be built 'handed' (mirror image). Dimensions are for guidance only and measurements may vary during construction. Dimensions and furniture indicated are not intended to be used for flooring measurements. Bathroom, kitchen and furniture layouts are indicative only and do not form any part of your contract or warranty. Please speak to a member of the Sales team for plot specific information.

#### Second floor

| Bedroom 4: | 3285 x 6456 | [10'-9" x 21'-2"]  |
|------------|-------------|--------------------|
| Bedroom 5: | 3310 x 6456 | [10'-10" x 21'-2"] |