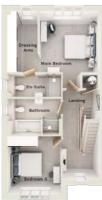

# The Lyme

5-bedroom detached house with attached double garage Total floor area: 261 sq m (2808 sq.ft.)

CGIs are for illustrative purposes only. External finishes vary between plots. Properties may be built 'handed' (mirror image). Dimensions are for guidance only and measurements may vary during construction. Dimensions and furniture indicated are not intended to be used for flooring measurements. Bathroom, kitchen and furniture layouts are indicative only and do not form any part of your contract or warranty. Please speak to a member of the Sales team for plot specific information.

| First floor   |             |                    |
|---------------|-------------|--------------------|
| Main bedroom: | 6882 x 3632 | [22'-7" x 11'-11"] |
| Bedroom 2:    | 3309 x 3828 | [10'-10" x 12'-7"] |
| Bedroom 3:    | 4054 x 3954 | [13'-4" × 13'-0"]  |

#### Second floor

| Bedroom 4: | 3285 x 6456 | [10'-9" x 21'-2"]  |
|------------|-------------|--------------------|
| Bedroom 5: | 3310 x 6456 | [10'-10" x 21'-2"] |