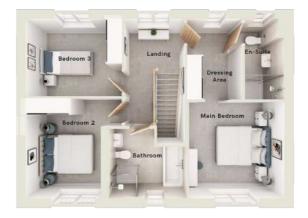

## The Capesthorne

4-bedroom detached house with detached or attached double garage Total floor area: 206 sq m (2220 sq.ft.)

CGIs are for illustrative purposes only. External finishes vary between plots. Properties may be built 'handed' (mirror image). Dimensions are for guidance only and measurements may vary during construction. Dimensions and furniture indicated are not intended to be used for flooring measurements. Bathroom, kitchen and furniture layouts are indicative only and do not form any part of your contract or warranty. Please speak to a member of the Sales team for plot specific information.

#### Ground floor

| Lounge:         | 4260 x 5903 | [14'-0" x 19'-5"] |
|-----------------|-------------|-------------------|
| Kitchen/dining: | 6490 x 5612 | [21'-4" × 18'-5"] |
| Family area:    | 4275 x 4037 | [14'-0" × 13'-3"] |
| Study:          | 3360 x 3485 | [11'-0" × 11'-5"] |
|                 |             |                   |

## First floor

| Main bedroom: | 4259 x 5114 | [14'-0" × 16'-9"]  |
|---------------|-------------|--------------------|
| Bedroom 2:    | 4278 x 2793 | [14'-1" × 9'-2"]   |
| Bedroom 3:    | 3427 x 3598 | [11'-3" × 11'-10"] |
| Bedroom 4:    | 2657 x 4829 | [8'-9" x 15'-10"]  |