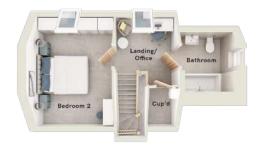

## The Walton

3-bedroom detached bungalow with driveway parking Total floor area: 99 sq m(1071 sq.ft.)

CGIs are for illustrative purposes only. External finishes vary between plots. Properties may be built 'handed' (mirror image). Dimensions are for guidance only and measurements may vary during construction. Dimensions and furniture indicated are not intended to be used for flooring measurements. Bathroom, kitchen and furniture layouts are indicative only and do not form any part of your contract or warranty. Please speak to a member of the Sales team for plot specific information.

### Ground floor

| Lounge:           | 4457 x 3989 | [14'-8" x 13'-1"] |
|-------------------|-------------|-------------------|
| Kitchen:          | 3271 x 3989 | [10'-9" × 13'-1"] |
| Main bedroom:     | 3115 x 4012 | [10'-3" x 13'-2"] |
| Dining/bedroom 3: | 2150 x 3926 | [7'-1" × 12'-11"] |

#### First floor

| Bedroom 2:      | 3115 x 4412 | [10'-3" x 14'-6"] |
|-----------------|-------------|-------------------|
| Landing/office: | 2402 x 2252 | [7'-11" × 7'-5"]  |

Of course, every home is unique. But with a new Story home, you'll discover some elements are shared. Like open plan living areas that radiate light and space. Well-designed kitchens that deliver practicality and durability. Beautifully designed bathrooms and en-suites that take centre stage. Plus with media plates and a centrally located router, our homes are made with modern living in mind. Bi-fold doors also come as standard, helping to create a seamless link between your home and garden.