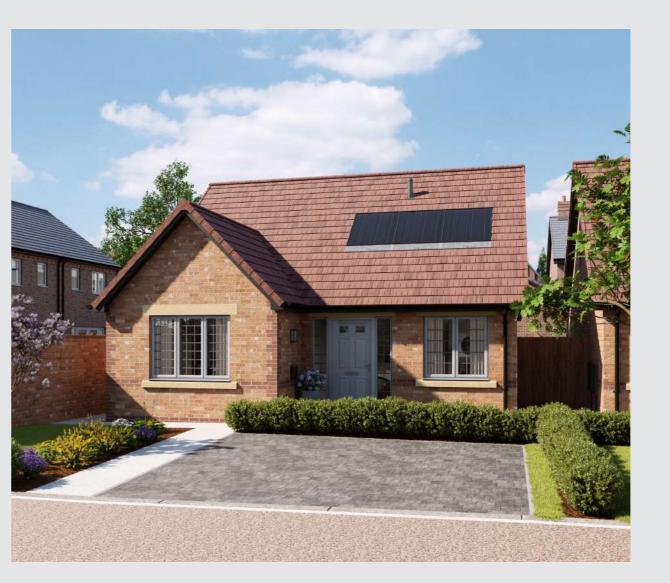

## The Walton

3-bedroom detached bungalow with driveway parking Total floor area: 99 sq m(1071 sq.ft.)

CGIs are for illustrative purposes only. External finishes vary between plots. Properties may be built 'handed' (mirror image). Dimensions are for guidance only and measurements may vary during construction. Dimensions and furniture indicated are not intended to be used for flooring measurements. Bathroom, kitchen and furniture layouts are indicative only and do not form any part of your contract or warranty. Please speak to a member of the Sales team for plot specific information.