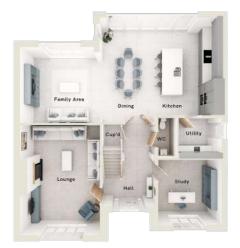

# The Lyme

5-bedroom detached house with attached double garage Total floor area: 261 sq m (2808 sq.ft.)

CGIs are for illustrative purposes only. External finishes vary between plots. Properties may be built 'handed' (mirror image). Dimensions are for guidance only and measurements may vary during construction. Dimensions and furniture indicated are not intended to be used for flooring measurements. Bathroom, kitchen and furniture layouts are indicative only and do not form any part of your contract or warranty. Please speak to a member of the Sales team for plot specific information.

#### Ground floor

| 3993 x 5924 | [13'-1" x 19'-5"]          |
|-------------|----------------------------|
| 5928 x 4383 | [19'-6" x 14'-5"]          |
| 4143 x 3633 | [13'-7" x 11'-11"]         |
| 3247 × 3565 | [10'-8" × 11'-8"]          |
|             | 5928 x 4383<br>4143 x 3633 |