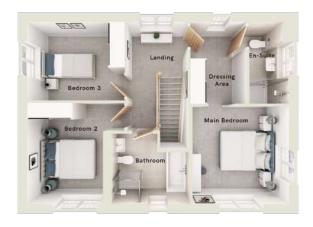

## The Capesthorne

4-bedroom detached house with detached or attached double garage Total floor area: 206 sq m (2220 sq.ft.)

CGIs are for illustrative purposes only. External finishes vary between plots. Properties may be built 'handed' (mirror image). Dimensions are for guidance only and measurements may vary during construction. Dimensions and furniture indicated are not intended to be used for flooring measurements. Bathroom, kitchen and furniture layouts are indicative only and do not form any part of your contract or warranty. Please speak to a member of the Sales team for plot specific information.

## First floor

| Main bedroom: | 4259 x 5114 | [14'-0" × 16'-9"]  |
|---------------|-------------|--------------------|
| Bedroom 2:    | 4278 x 2793 | [14'-1" × 9'-2"]   |
| Bedroom 3:    | 3427 x 3598 | [11'-3" × 11'-10"] |
| Bedroom 4:    | 2657 x 4829 | [8'-9" x 15'-10"]  |