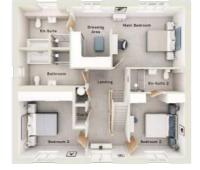

# The Lyme

5-bedroom detached house with attached double garage Total floor area: 261 sq m (2808 sq.ft.)

CGIs are for illustrative purposes only. External finishes vary between plots. Properties may be built 'handed' (mirror image). Dimensions are for guidance only and measurements may vary during construction. Dimensions and furniture indicated are not intended to be used for flooring measurements. Bathroom, kitchen and furniture layouts are indicative only and do not form any part of your contract or warranty. Please speak to a member of the Sales team for plot specific information.

| First floor   |             |                    |
|---------------|-------------|--------------------|
| Main bedroom: | 6882 x 3632 | [22'-7" x 11'-11"] |
| Bedroom 2:    | 3309 x 3828 | [10'-10" x 12'-7"] |
| Bedroom 3:    | 4054 x 3954 | [13'-4" × 13'-0"]  |