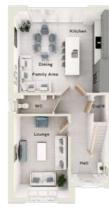

## The Capesthorne

4-bedroom detached house with detached or attached double garage Total floor area: 206 sq m (2220 sq.ft.)

CGIs are for illustrative purposes only. External finishes vary between plots. Properties may be built 'handed' (mirror image). Dimensions are for guidance only and measurements may vary during construction. Dimensions and furniture indicated are not intended to be used for flooring measurements. Bathroom, kitchen and furniture layouts are indicative only and do not form any part of your contract or warranty. Please speak to a member of the Sales team for plot specific information.

#### Ground floor

| Lounge:         | 4260 x 5903 | [14'-0" x 19'-5"] |
|-----------------|-------------|-------------------|
| Kitchen/dining: | 6490 x 5612 | [21'-4" × 18'-5"] |
| Family area:    | 4275 x 4037 | [14'-0" × 13'-3"] |
| Study:          | 3360 x 3485 | [11'-0" × 11'-5"] |
|                 |             |                   |

## First floor

| Main bedroom: | 4259 x 5114 | [14'-0" × 16'-9"]  |
|---------------|-------------|--------------------|
| Bedroom 2:    | 4278 x 2793 | [14'-1" × 9'-2"]   |
| Bedroom 3:    | 3427 x 3598 | [11'-3" × 11'-10"] |
| Bedroom 4:    | 2657 x 4829 | [8'-9" x 15'-10"]  |