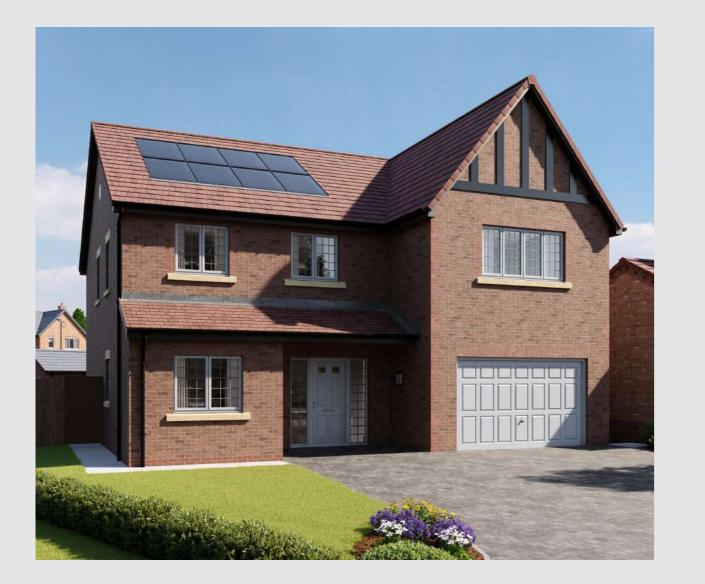

## The Capesthorne

4-bedroom detached house with detached or attached double garage Total floor area: 206 sq m (2220 sq.ft.)

CGIs are for illustrative purposes only. External finishes vary between plots. Properties may be built 'handed' (mirror image). Dimensions are for guidance only and measurements may vary during construction. Dimensions and furniture indicated are not intended to be used for flooring measurements. Bathroom, kitchen and furniture layouts are indicative only and do not form any part of your contract or warranty. Please speak to a member of the Sales team for plot specific information.