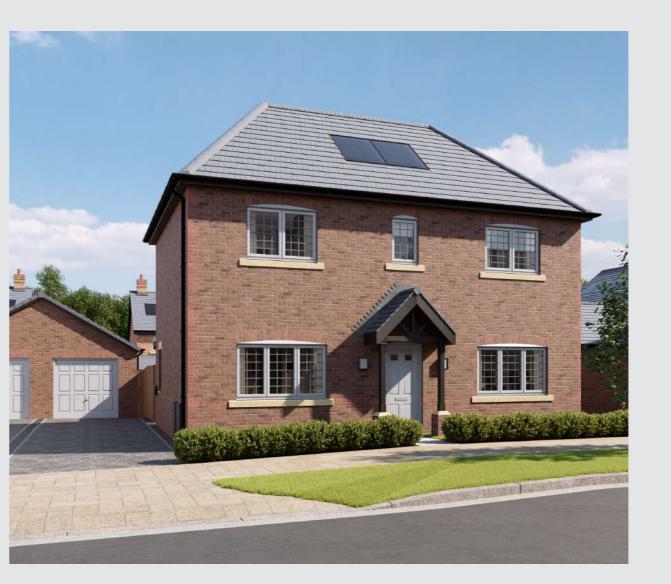

## The Capesthorne

4-bedroom detached house with detached or attached double garage Total floor area: 206 sq m (2220 sq.ft.)

CGIs are for illustrative purposes only. External finishes vary between plots. Properties may be built 'handed' (mirror image). Dimensions are for guidance only and measurements may vary during construction. Dimensions and furniture indicated are not intended to be used for flooring measurements. Bathroom, kitchen and furniture layouts are indicative only and do not form any part of your contract or warranty. Please speak to a member of the Sales team for plot specific information.

#### Ground floor

| Lounge:         | 4260 x 5903 | [14'-0" x 19'-5"] |
|-----------------|-------------|-------------------|
| Kitchen/dining: | 6490 x 5612 | [21'-4" × 18'-5"] |
| Family area:    | 4275 x 4037 | [14'-0" × 13'-3"] |
| Study:          | 3360 x 3485 | [11'-0" × 11'-5"] |
|                 |             |                   |

## First floor

| Main bedroom: | 4259 x 5114 | [14'-0" × 16'-9"]  |
|---------------|-------------|--------------------|
| Bedroom 2:    | 4278 x 2793 | [14'-1" × 9'-2"]   |
| Bedroom 3:    | 3427 x 3598 | [11'-3" × 11'-10"] |
| Bedroom 4:    | 2657 x 4829 | [8'-9" x 15'-10"]  |