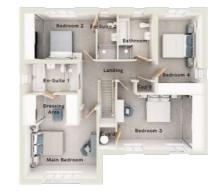

# The Lyme

5-bedroom detached house with attached double garage Total floor area: 261 sq m (2808 sq.ft.)

CGIs are for illustrative purposes only. External finishes vary between plots. Properties may be built 'handed' (mirror image). Dimensions are for guidance only and measurements may vary during construction. Dimensions and furniture indicated are not intended to be used for flooring measurements. Bathroom, kitchen and furniture layouts are indicative only and do not form any part of your contract or warranty. Please speak to a member of the Sales team for plot specific information.

| First floor   |             |                    |
|---------------|-------------|--------------------|
| Main bedroom: | 6882 x 3632 | [22'-7" x 11'-11"] |
| Bedroom 2:    | 3309 x 3828 | [10'-10" x 12'-7"] |
| Bedroom 3:    | 4054 x 3954 | [13'-4" × 13'-0"]  |

#### Second floor

| Bedroom 4: | 3285 x 6456 | [10'-9" x 21'-2"]  |
|------------|-------------|--------------------|
| Bedroom 5: | 3310 x 6456 | [10'-10" x 21'-2"] |