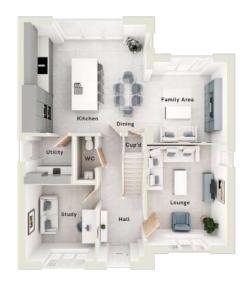

## The Capesthorne

4-bedroom detached house with detached or attached double garage Total floor area: 206 sq m (2220 sq.ft.)

CGIs are for illustrative purposes only. External finishes vary between plots. Properties may be built 'handed' (mirror image). Dimensions are for guidance only and measurements may vary during construction. Dimensions and furniture indicated are not intended to be used for flooring measurements. Bathroom, kitchen and furniture layouts are indicative only and do not form any part of your contract or warranty. Please speak to a member of the Sales team for plot specific information.

#### Ground floor

| Lounge:         | 4260 x 5903 | [14'-0" x 19'-5"] |
|-----------------|-------------|-------------------|
| Kitchen/dining: | 6490 x 5612 | [21'-4" × 18'-5"] |
| Family area:    | 4275 x 4037 | [14'-0" × 13'-3"] |
| Study:          | 3360 x 3485 | [11'-0" × 11'-5"] |
|                 |             |                   |