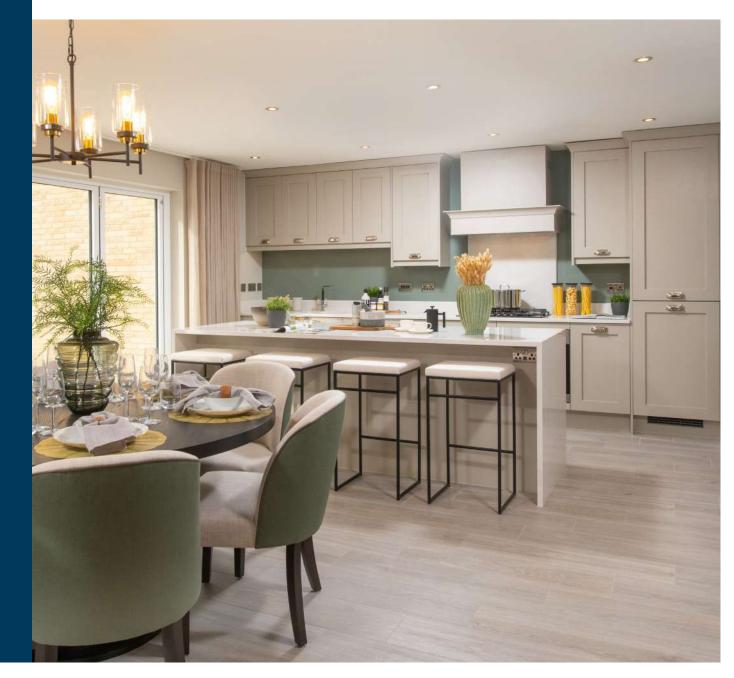

Step inside a Story home and you will find a high specification, with more included than you might think. Here are just a few of our favourite features...

Designer kitchens with islands and Silestone worktops

Open plan layouts and bi-fold doors

Porcelanosa bathroom tiles

"When designing our house types we want to create spaces that appeal to modern families. Open plan, flexible layouts with space for the whole family to live comfortably. That's exactly what we have created with our bespoke collection of homes at Fulshaw Manor and we couldn't be more proud."