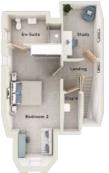

## The Capesthorne

4-bedroom detached house with detached or attached double garage Total floor area: 206 sq m (2220 sq.ft.)

CGIs are for illustrative purposes only. External finishes vary between plots. Properties may be built 'handed' (mirror image). Dimensions are for guidance only and measurements may vary during construction. Dimensions and furniture indicated are not intended to be used for flooring measurements. Bathroom, kitchen and furniture layouts are indicative only and do not form any part of your contract or warranty. Please speak to a member of the Sales team for plot specific information.

## First floor

| Main bedroom: | 4259 x 5114 | [14'-0" × 16'-9"]  |
|---------------|-------------|--------------------|
| Bedroom 2:    | 4278 x 2793 | [14'-1" × 9'-2"]   |
| Bedroom 3:    | 3427 x 3598 | [11'-3" × 11'-10"] |
| Bedroom 4:    | 2657 x 4829 | [8'-9" x 15'-10"]  |