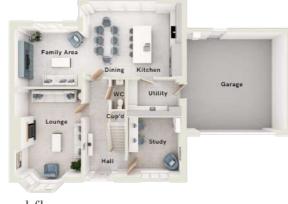

# The Lyme

5-bedroom detached house with attached double garage Total floor area: 261 sq m (2808 sq.ft.)

CGIs are for illustrative purposes only. External finishes vary between plots. Properties may be built 'handed' (mirror image). Dimensions are for guidance only and measurements may vary during construction. Dimensions and furniture indicated are not intended to be used for flooring measurements. Bathroom, kitchen and furniture layouts are indicative only and do not form any part of your contract or warranty. Please speak to a member of the Sales team for plot specific information.

#### Ground floor

| 3993 x 5924 | [13'-1" x 19'-5"]          |
|-------------|----------------------------|
| 5928 x 4383 | [19'-6" x 14'-5"]          |
| 4143 x 3633 | [13'-7" x 11'-11"]         |
| 3247 × 3565 | [10'-8" × 11'-8"]          |
|             | 5928 x 4383<br>4143 x 3633 |