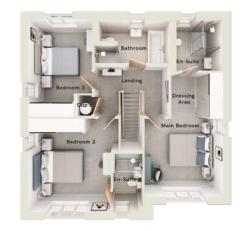

# The Lyme

5-bedroom detached house with attached double garage Total floor area: 261 sq m (2808 sq.ft.)

CGIs are for illustrative purposes only. External finishes vary between plots. Properties may be built 'handed' (mirror image). Dimensions are for guidance only and measurements may vary during construction. Dimensions and furniture indicated are not intended to be used for flooring measurements. Bathroom, kitchen and furniture layouts are indicative only and do not form any part of your contract or warranty. Please speak to a member of the Sales team for plot specific information.

| First floor   |             |                    |
|---------------|-------------|--------------------|
| Main bedroom: | 6882 x 3632 | [22'-7" x 11'-11"] |
| Bedroom 2:    | 3309 x 3828 | [10'-10" x 12'-7"] |
| Bedroom 3:    | 4054 x 3954 | [13'-4" × 13'-0"]  |

#### Second floor

| Bedroom 4: | 3285 x 6456 | [10'-9" x 21'-2"]  |
|------------|-------------|--------------------|
| Bedroom 5: | 3310 x 6456 | [10'-10" x 21'-2"] |