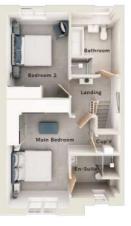

## The Walton

3-bedroom detached bungalow with driveway parking Total floor area: 99 sq m(1071 sq.ft.)

CGIs are for illustrative purposes only. External finishes vary between plots. Properties may be built 'handed' (mirror image). Dimensions are for guidance only and measurements may vary during construction. Dimensions and furniture indicated are not intended to be used for flooring measurements. Bathroom, kitchen and furniture layouts are indicative only and do not form any part of your contract or warranty. Please speak to a member of the Sales team for plot specific information.

#### First floor

| Bedroom 2:      | 3115 x 4412 | [10'-3" x 14'-6"] |
|-----------------|-------------|-------------------|
| Landing/office: | 2402 x 2252 | [7'-11" × 7'-5"]  |

Of course, every home is unique. But with a new Story home, you'll discover some elements are shared. Like open plan living areas that radiate light and space. Well-designed kitchens that deliver practicality and durability. Beautifully designed bathrooms and en-suites that take centre stage. Plus with media plates and a centrally located router, our homes are made with modern living in mind. Bi-fold doors also come as standard, helping to create a seamless link between your home and garden.