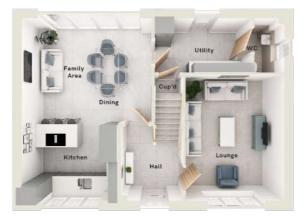

# The Lyme

5-bedroom detached house with attached double garage Total floor area: 261 sq m (2808 sq.ft.)

CGIs are for illustrative purposes only. External finishes vary between plots. Properties may be built 'handed' (mirror image). Dimensions are for guidance only and measurements may vary during construction. Dimensions and furniture indicated are not intended to be used for flooring measurements. Bathroom, kitchen and furniture layouts are indicative only and do not form any part of your contract or warranty. Please speak to a member of the Sales team for plot specific information.

#### Ground floor

| 3993 x 5924 | [13'-1" x 19'-5"]          |
|-------------|----------------------------|
| 5928 x 4383 | [19'-6" x 14'-5"]          |
| 4143 x 3633 | [13'-7" x 11'-11"]         |
| 3247 × 3565 | [10'-8" × 11'-8"]          |
|             | 5928 x 4383<br>4143 x 3633 |