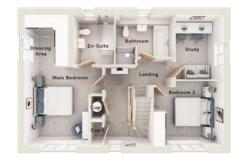

# The Lyme

5-bedroom detached house with attached double garage Total floor area: 261 sq m (2808 sq.ft.)

CGIs are for illustrative purposes only. External finishes vary between plots. Properties may be built 'handed' (mirror image). Dimensions are for guidance only and measurements may vary during construction. Dimensions and furniture indicated are not intended to be used for flooring measurements. Bathroom, kitchen and furniture layouts are indicative only and do not form any part of your contract or warranty. Please speak to a member of the Sales team for plot specific information.

#### Ground floor

| 3993 x 5924 | [13'-1" x 19'-5"]          |
|-------------|----------------------------|
| 5928 x 4383 | [19'-6" x 14'-5"]          |
| 4143 x 3633 | [13'-7" x 11'-11"]         |
| 3247 × 3565 | [10'-8" × 11'-8"]          |
|             | 5928 x 4383<br>4143 x 3633 |

| First floor   |             |                    |
|---------------|-------------|--------------------|
| Main bedroom: | 6882 x 3632 | [22'-7" x 11'-11"] |
| Bedroom 2:    | 3309 x 3828 | [10'-10" x 12'-7"] |
| Bedroom 3:    | 4054 x 3954 | [13'-4" × 13'-0"]  |