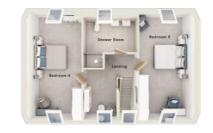

# The Lyme

5-bedroom detached house with attached double garage Total floor area: 261 sq m (2808 sq.ft.)

CGIs are for illustrative purposes only. External finishes vary between plots. Properties may be built 'handed' (mirror image). Dimensions are for guidance only and measurements may vary during construction. Dimensions and furniture indicated are not intended to be used for flooring measurements. Bathroom, kitchen and furniture layouts are indicative only and do not form any part of your contract or warranty. Please speak to a member of the Sales team for plot specific information.

#### Second floor

| Bedroom 4: | 3285 x 6456 | [10'-9" x 21'-2"]  |
|------------|-------------|--------------------|
| Bedroom 5: | 3310 x 6456 | [10'-10" x 21'-2"] |