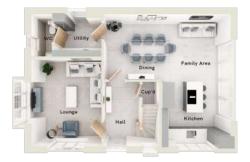

4-bedroom detached house with integral double garage Total floor area: 195 sq m(2103 sq.ft.)

CGIs are for illustrative purposes only. External finishes vary between plots. Properties may be built 'handed' (mirror image). Dimensions are for guidance only and measurements may vary during construction. Dimensions and furniture indicated are not intended to be used for flooring measurements. Bathroom, kitchen and furniture layouts are indicative only and do not form any part of your contract or warranty. Please speak to a member of the Sales team for plot specific information.

#### Ground floor

| Lounge:         | 3675 x 5240 | [12'-1" × 17'-2"]  |
|-----------------|-------------|--------------------|
| Kitchen/dining: | 6940 x 5117 | [22'-9" x 16'-10"] |
| Family:         | 4472 x 2288 | [14'-8" × 7'-6"]   |
| Study:          | 2553 x 2639 | [8'-5" × 8'-8"]    |
|                 |             |                    |

| First floor   |             |                     |
|---------------|-------------|---------------------|
| Main bedroom: | 4353 x 5094 | [14'-3" × 16'-9"]   |
| Bedroom 2:    | 4304 x 2793 | [14'-2" × 9'-2"]    |
| Bedroom 3:    | 5133 x 3308 | [16'-10" × 10'-10"] |
| Bedroom 4:    | 2642 x 4895 | [8'-8" x 16'-1"]    |