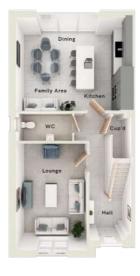

## The Walton

3-bedroom detached bungalow with driveway parking Total floor area: 99 sq m(1071 sq.ft.)

CGIs are for illustrative purposes only. External finishes vary between plots. Properties may be built 'handed' (mirror image). Dimensions are for guidance only and measurements may vary during construction. Dimensions and furniture indicated are not intended to be used for flooring measurements. Bathroom, kitchen and furniture layouts are indicative only and do not form any part of your contract or warranty. Please speak to a member of the Sales team for plot specific information.

### Ground floor

| Lounge:           | 4457 x 3989 | [14'-8" x 13'-1"] |
|-------------------|-------------|-------------------|
| Kitchen:          | 3271 x 3989 | [10'-9" × 13'-1"] |
| Main bedroom:     | 3115 x 4012 | [10'-3" x 13'-2"] |
| Dining/bedroom 3: | 2150 x 3926 | [7'-1" × 12'-11"] |

#### First floor

| Bedroom 2:      | 3115 x 4412 | [10'-3" x 14'-6"] |
|-----------------|-------------|-------------------|
| Landing/office: | 2402 x 2252 | [7'-11" × 7'-5"]  |

Of course, every home is unique. But with a new Story home, you'll discover some elements are shared. Like open plan living areas that radiate light and space. Well-designed kitchens that deliver practicality and durability. Beautifully designed bathrooms and en-suites that take centre stage. Plus with media plates and a centrally located router, our homes are made with modern living in mind. Bi-fold doors also come as standard, helping to create a seamless link between your home and garden.