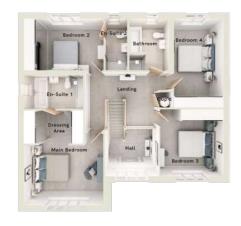

# The Lyme

5-bedroom detached house with attached double garage Total floor area: 261 sq m (2808 sq.ft.)

CGIs are for illustrative purposes only. External finishes vary between plots. Properties may be built 'handed' (mirror image). Dimensions are for guidance only and measurements may vary during construction. Dimensions and furniture indicated are not intended to be used for flooring measurements. Bathroom, kitchen and furniture layouts are indicative only and do not form any part of your contract or warranty. Please speak to a member of the Sales team for plot specific information.

| First floor   |             |                    |
|---------------|-------------|--------------------|
| Main bedroom: | 6882 x 3632 | [22'-7" x 11'-11"] |
| Bedroom 2:    | 3309 x 3828 | [10'-10" x 12'-7"] |
| Bedroom 3:    | 4054 x 3954 | [13'-4" × 13'-0"]  |

#### Second floor

| Bedroom 4: | 3285 x 6456 | [10'-9" x 21'-2"]  |
|------------|-------------|--------------------|
| Bedroom 5: | 3310 x 6456 | [10'-10" x 21'-2"] |