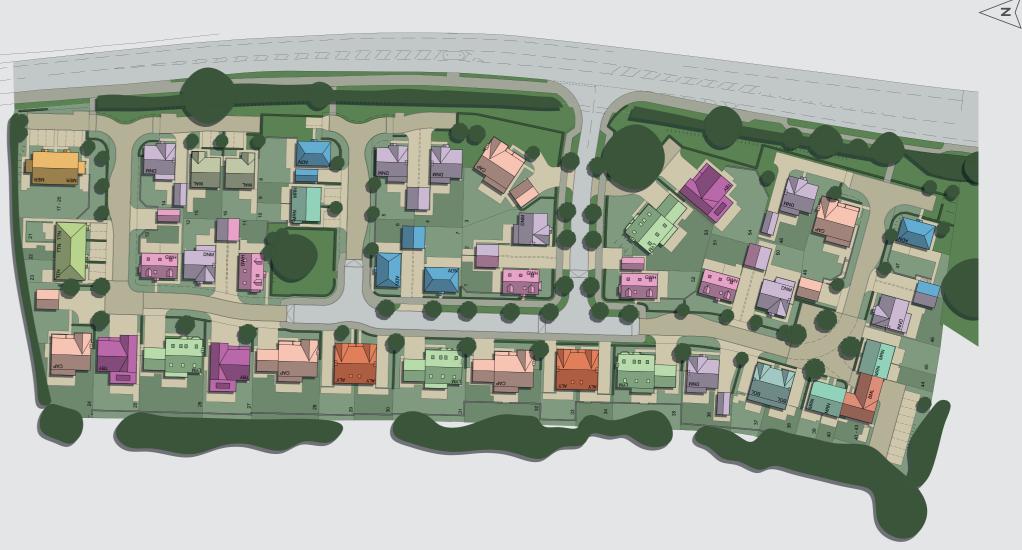

## Our homes at Fulshaw Manor.

The Lyme 5-bedroom detached house Attached double garage

The Gawsworth 4-bedroom detached house Single detached garage

The Arley

Driveway parking

3-bedroom semi-detached house

The Bollin 2-bedroom semi-detached house Driveway parking

3-bedroom detached bungalow Driveway parking

The Bramhall 1 or 2-bedroom apartment Parking space

2-bedroom semi-detached or mews house

Driveway parking or parking space

|   | MER | MER |  |
|---|-----|-----|--|
| ٩ |     |     |  |

The Mere 1-bedroom apartment Parking space

#### Affordable homes

The Tatton 3-bedroom mews house Driveway parking

The Moreton

The Capesthorne 4-bedroom detached house Detached or attached double garage

The Tabley 4-bedroom detached house Integral double garage

The Dunham 3-bedroom detached house Detached single garage

The Walton

Images shown are for illustrative purposes only. Story Homes has made every effort to ensure accuracy of information contained in this brochure, we reserve the right to amend and update the specification or layout without prior notification. The information contained herein is for guidance only and its accuracy is not guaranteed and does not constitute a contract, part of a contract or warranty. Please speak to a member of the sales team for plot specific information. You should take appropriate advice to verify any information on which you wish to rely on. Any information that is available regarding future development or phases will be provided by our Sales Executive in advance of reservation.