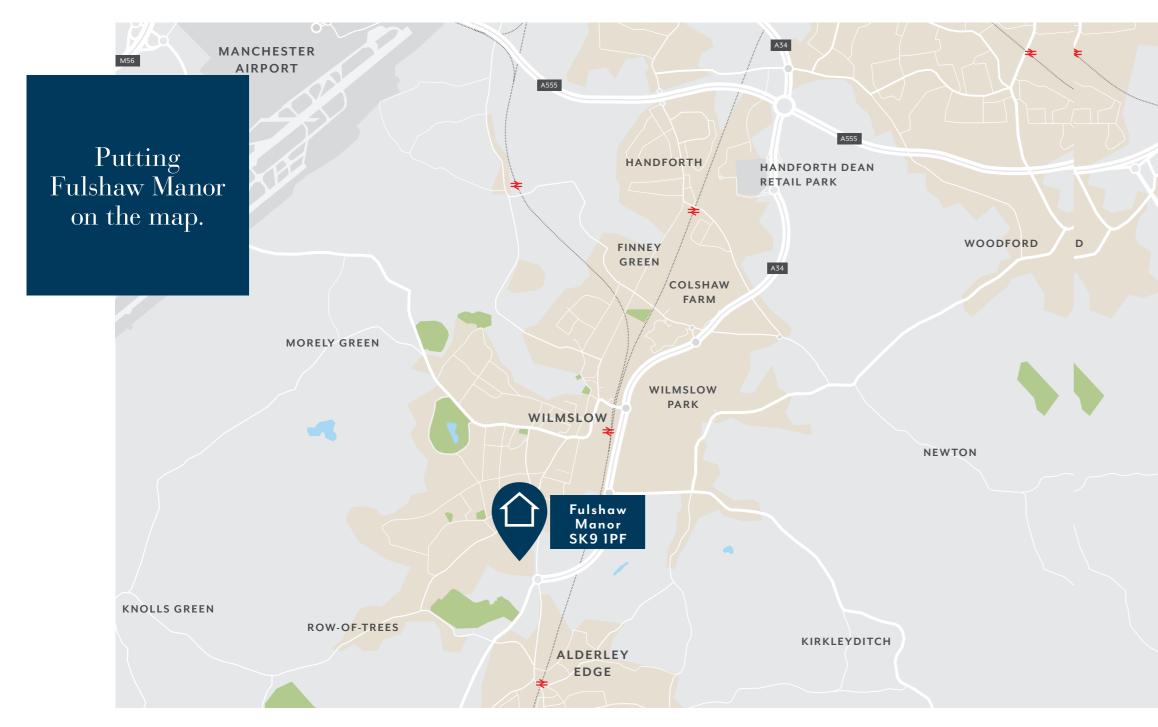

## What's around Fulshaw Manor?

Part of Cheshire's 'Golden Triangle', Wilmslow offers a range of premium restaurants, stylish bars and cafés. There is an array of shops in Wilmslow town centre including designer boutiques, Hoopers department store and a Waitrose supermarket. There are also several high-end health clubs nearby offering a wide range of leisure facilities for residents. Neighbouring Alderley Edge offers picturesque walks, including The Edge which has been voted as one of the top 10 walks in the North of England.

Fulshaw Manor offers excellent transport links; Wilmslow Railway Station is within walking distance, while the A34 runs through Wilmslow providing

| Amenities                           | х́        |
|-------------------------------------|-----------|
| The Merlin Country Pub & Restaurant | 0.4 miles |
| Wilmslow Health Centre              | 0.4 miles |
| Waitrose & Partners                 | 0.9 miles |
| Wilmslow Leisure Centre             | 0.9 miles |
| David Lloyd Le Cheadle              | 6 miles   |
| Travel                              | <b></b>   |
| Alderley Edge                       | 1.0 mile  |
| Wilmslow Railway Station            | 1.1 miles |
| Manchester Airport                  | 6 miles   |
| Hale                                | 7.5 miles |
| Knutsford                           | 7.3 miles |

access to Manchester City Centre and the wider motorway network. Manchester Airport is a 10-minute drive from the development, offering flights to 199 destinations around the globe including shuttle services to London.

There's a great choice of educational facilities nearby including Ashdene Primary School and Wilmslow High School, as well as highly regarded private school, The Ryleys, which is just a mile away.

| Attractions                        | <u></u><br><u></u> <u></u> + <u>+</u> + - + + + + + + + + + + + + + + + + + |
|------------------------------------|------------------------------------------------------------------------------------------------------------------------------------------------------------------------------------------------------------------------------------------------------------------------------------------------------------------------------------------------------------------------------------------------------------------------------------------------------------------------------------------------------------------------------------------------------------------------------------------------------------------------------------------------------------------------------------------------------------------------------------------------------------------------------------------------------------------------------------------------------------------------------------------------------------------------------------------------------------------------------------------------------------------------------------------------------------------------------------------------------------------------------------------------------------------------------------------------------------------------------------------------------------------------------------------------------|
| The Carrs Park                     | 1.2 miles                                                                                                                                                                                                                                                                                                                                                                                                                                                                                                                                                                                                                                                                                                                                                                                                                                                                                                                                                                                                                                                                                                                                                                                                                                                                                            |
| Alderley Edge Golf Club            | 1.4 miles                                                                                                                                                                                                                                                                                                                                                                                                                                                                                                                                                                                                                                                                                                                                                                                                                                                                                                                                                                                                                                                                                                                                                                                                                                                                                            |
| The National Trust - Alderley Edge | 2.2 miles                                                                                                                                                                                                                                                                                                                                                                                                                                                                                                                                                                                                                                                                                                                                                                                                                                                                                                                                                                                                                                                                                                                                                                                                                                                                                            |
| Mottram Hall                       | 3.7 miles                                                                                                                                                                                                                                                                                                                                                                                                                                                                                                                                                                                                                                                                                                                                                                                                                                                                                                                                                                                                                                                                                                                                                                                                                                                                                            |
| The Trafford Centre                | 15 miles                                                                                                                                                                                                                                                                                                                                                                                                                                                                                                                                                                                                                                                                                                                                                                                                                                                                                                                                                                                                                                                                                                                                                                                                                                                                                             |