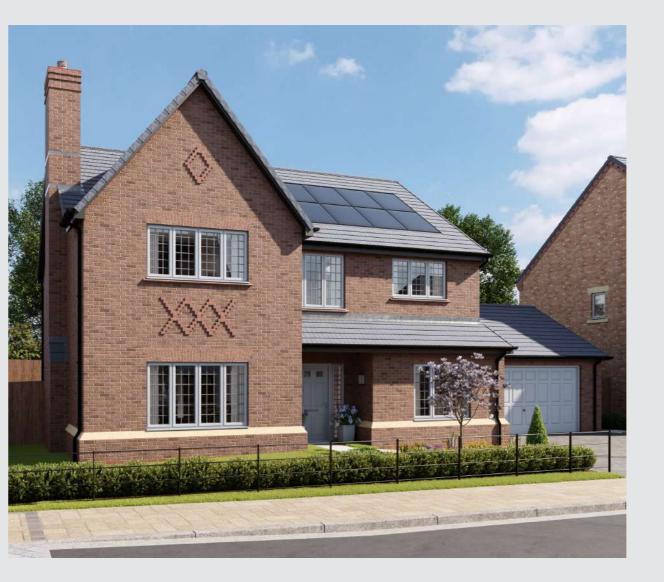

# The Lyme

5-bedroom detached house with attached double garage Total floor area: 261 sq m (2808 sq.ft.)

CGIs are for illustrative purposes only. External finishes vary between plots. Properties may be built 'handed' (mirror image). Dimensions are for guidance only and measurements may vary during construction. Dimensions and furniture indicated are not intended to be used for flooring measurements. Bathroom, kitchen and furniture layouts are indicative only and do not form any part of your contract or warranty. Please speak to a member of the Sales team for plot specific information.