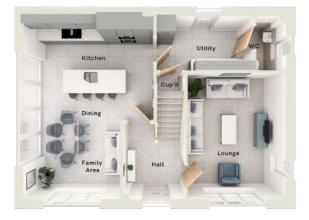

## The Capesthorne

4-bedroom detached house with detached or attached double garage Total floor area: 206 sq m (2220 sq.ft.)

CGIs are for illustrative purposes only. External finishes vary between plots. Properties may be built 'handed' (mirror image). Dimensions are for guidance only and measurements may vary during construction. Dimensions and furniture indicated are not intended to be used for flooring measurements. Bathroom, kitchen and furniture layouts are indicative only and do not form any part of your contract or warranty. Please speak to a member of the Sales team for plot specific information.

#### Ground floor

| Lounge:         | 4260 x 5903 | [14'-0" x 19'-5"] |
|-----------------|-------------|-------------------|
| Kitchen/dining: | 6490 x 5612 | [21'-4" × 18'-5"] |
| Family area:    | 4275 x 4037 | [14'-0" × 13'-3"] |
| Study:          | 3360 x 3485 | [11'-0" × 11'-5"] |
|                 |             |                   |