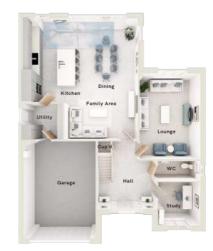

## The Capesthorne

4-bedroom detached house with detached or attached double garage Total floor area: 206 sq m (2220 sq.ft.)

CGIs are for illustrative purposes only. External finishes vary between plots. Properties may be built 'handed' (mirror image). Dimensions are for guidance only and measurements may vary during construction. Dimensions and furniture indicated are not intended to be used for flooring measurements. Bathroom, kitchen and furniture layouts are indicative only and do not form any part of your contract or warranty. Please speak to a member of the Sales team for plot specific information.

#### Ground floor

| Lounge:         | 4260 x 5903 | [14'-0" x 19'-5"] |
|-----------------|-------------|-------------------|
| Kitchen/dining: | 6490 x 5612 | [21'-4" × 18'-5"] |
| Family area:    | 4275 x 4037 | [14'-0" × 13'-3"] |
| Study:          | 3360 x 3485 | [11'-0" × 11'-5"] |
|                 |             |                   |

## First floor

| Main bedroom: | 4259 x 5114 | [14'-0" × 16'-9"]  |
|---------------|-------------|--------------------|
| Bedroom 2:    | 4278 x 2793 | [14'-1" × 9'-2"]   |
| Bedroom 3:    | 3427 x 3598 | [11'-3" × 11'-10"] |
| Bedroom 4:    | 2657 x 4829 | [8'-9" x 15'-10"]  |