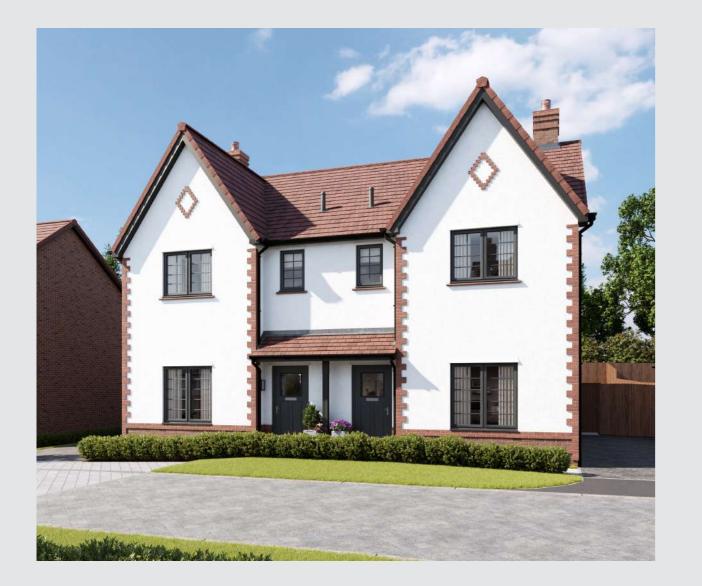

## Our homes at Fulshaw Manor.

The Lyme 5-bedroom detached house Attached double garage

The Gawsworth 4-bedroom detached house Single detached garage

The Arley

Driveway parking

3-bedroom semi-detached house

## The Gawsworth

4-bedroom detached house with detached single garage Total floor area: 178 sq m(1913 sq.ft.)

CGIs are for illustrative purposes only. External finishes vary between plots. Properties may be built 'handed' (mirror image). Dimensions are for guidance only and measurements may vary during construction. Dimensions and furniture indicated are not intended to be used for flooring measurements. Bathroom, kitchen and furniture layouts are indicative only and do not form any part of your contract or warranty. Please speak to a member of the Sales team for plot specific information.