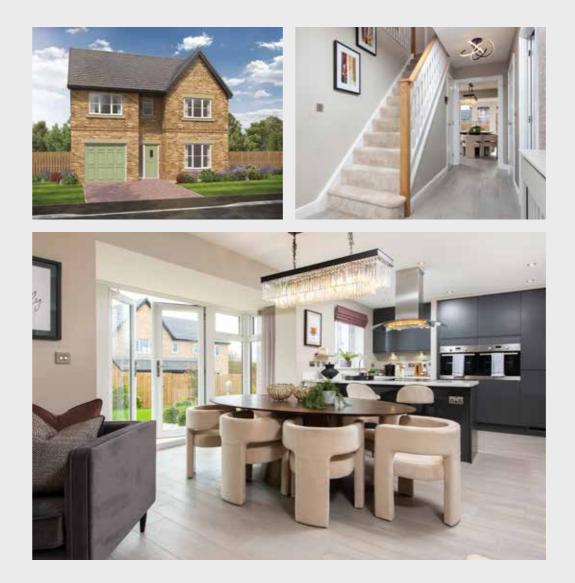

### **The Fleet**

5-bedroom detached house with integral double garage Total floor area: 176 sq m(1897 sq.ft.)

CGIs are for illustrative purposes only. External finishes vary between plots. Properties may be built 'handed' (mirror image). Dimensions are for guidance only and measurements may vary during construction. Dimensions and furniture indicated are not intended to be used for flooring measurements. Bathroom, kitchen and furniture layouts are indicative only and do not form any part of your contract or warranty. Please speak to a member of the Sales team for plot specific information.

#### Ground floor

| Lounge:             | 3675 x 5432 | [12'-1" × 17'-10"] |
|---------------------|-------------|--------------------|
| Kitchen:            | 3668 x 3618 | [12'-1" × 11'-11"] |
| Dining/family area: | 3639 x 5406 | [11'-11" × 17'-9"] |
| Study:              | 2573 x 2478 | [8'-5" × 8'-2"]    |

#### First floor

| Main bedroom: | 4372 x 4941 | [14'-4" x 16'-3"] |
|---------------|-------------|-------------------|
| Bedroom 2:    | 4395 x 2793 | [14'-5" x 9'-2"]  |
| Bedroom 3:    | 2559 x 4506 | [8'-5" × 14'-10"] |
| Bedroom 4:    | 2430 x 3836 | [8'-0" × 12'-7"]  |
| Bedroom 5:    | 2781 x 3491 | [9'-2" × 11'-6"]  |
|               |             |                   |