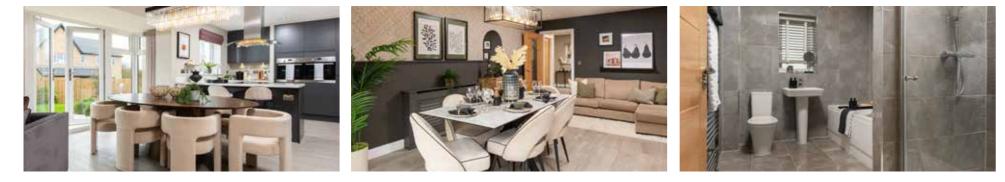

Of course, every home is unique. But with a new Story home, you'll discover some elements are shared. Like open plan living areas that radiate light and space. Well-designed kitchens that deliver practicality and durability. Beautifully designed bathrooms and en-suites that take centre stage. Plus with media plates and a centrally located router, our homes are made with modern living in mind. French doors also come as standard, helping to create a seamless link between your home and garden.

#### AEG Electrolux

|                             |                                              |                                                                                                                  | The Dee | The Tweed | The Maree | The Forth | The Ness | The Clyde | The Nith | The Fleet |
|-----------------------------|----------------------------------------------|------------------------------------------------------------------------------------------------------------------|---------|-----------|-----------|-----------|----------|-----------|----------|-----------|
| Ś                           | Cast stone/features                          | Cast stone & / or brick features to front elevations                                                             | -       | =         | =         |           | =        | =         | =        | =         |
| she                         | French doors                                 | White French doors                                                                                               | =       | =         | =         | =         | =        | =         | =        | -         |
| fini                        | External doors - front                       | Single cottage style obscure glaze coloured composite door with multi-point locking system (white finish inside) | -       | =         | =         |           |          | =         | =        | -         |
| Doors, joinery and finishes | External doors - rear                        | White half glaze style PVCu door with Cotswold obscure pattern and glazing with multi-point locking system       | -       | -         | -         | -         | -        | -         | -        |           |
| ery o                       | Internal doors                               | White Canterbury style 4-panel wood-grain finish doors with chrome lever door handle                             | -       | -         | =         |           |          | -         | -        |           |
| oine                        | Architrave and skirting boards               | White MDF 69x19mm architrave and 119x19mm skirting                                                               | =       | =         | =         |           | =        | =         | =        | -         |
| rs, j                       | Staircase                                    | White painted softwood spindles with square, redwood newel post and handrail finished with white gloss           | -       | =         | =         |           | =        | =         | =        | -         |
| 000                         | Ceilings                                     | White matt emulsion to all ceilings                                                                              | -       | =         | =         | -         | -        | =         | =        | -         |
|                             | Walls                                        | Jasmine white matt emulsion to all walls                                                                         | -       | =         | =         | -         | -        | =         | =        | -         |
|                             | Kitchen                                      | Range of kitchens in a contemporary layout with matching panels, corners and plinths                             | =       | =         | =         | =         | =        | =         | =        | -         |
|                             | Work surfaces and upstand                    | 38mm postformed worktops                                                                                         | =       | =         | =         | =         | -        | =         | =        | -         |
|                             |                                              | 100mm upstand to match worktop choice                                                                            | =       | =         | =         | =         | -        | =         | =        | -         |
| ces                         | Hob splashback                               | Stainless steel splashback behind hob                                                                            | -       | =         | =         | -         | -        | =         | -        | -         |
| Kitchen and appliances      | Lights to underside<br>of kitchen wall units | Feature lighting to the underside of kitchen wall unit as per kitchen design                                     |         |           |           |           |          |           |          |           |
| d al                        | Oven                                         | Electrolux single oven                                                                                           | -       | -         | =         | -         | -        | -         | -        | -         |
| αu                          |                                              | Dual Electrolux single oven - stacked in tall housing unit                                                       | -       | -         | -         | -         | -        | =         | -        | -         |
| cher                        |                                              | Dual Electrolux single oven - side by side                                                                       | -       | -         | -         | -         | -        | -         | =        | -         |
| Kite                        | Hob                                          | Electrolux 4 zone ceramic hob                                                                                    | =       | =         | =         | -         | =        | =         | =        | -         |
|                             | Cooker hood                                  | 90cm chimney hood                                                                                                | =       | =         | =         | -         |          | =         | _        | -         |
|                             |                                              | 90cm island extractor hood                                                                                       | -       | -         | -         |           | -        | -         | =        | -         |
|                             | Integrated fridge/freezer                    | Electrolux 50/50 fridge freezer                                                                                  |         | =         | =         |           | -        | -         | -        |           |

### We know the difference is in the detail.

|          |                                       |                                                                                                                                                                                                            | The Dee | The Tweed | The Maree | The Forth | The Ness | The Clyde | The Nith | The Fleet |
|----------|---------------------------------------|------------------------------------------------------------------------------------------------------------------------------------------------------------------------------------------------------------|---------|-----------|-----------|-----------|----------|-----------|----------|-----------|
| Ъ        | Central heating                       | Full gas central heating (combi boiler with mains pressure)                                                                                                                                                |         |           |           |           | =        | -         | =        | -         |
| eating   | Radiators                             | Thermostatically controlled radiator valves                                                                                                                                                                |         |           | =         |           | -        |           | -        | -         |
| Ť        | Towel rails                           | Towel warmer to bathroom and en-suite                                                                                                                                                                      |         |           |           |           |          |           |          |           |
| e        | Bathroom basin                        | Free standing white basin and pedestal to bathroom/en-suite/cloakroom with chrome mixer tap                                                                                                                | -       | -         | -         | =         | -        | =         | =        | -         |
| ware     | WC                                    | Free standing white WC suite                                                                                                                                                                               |         |           | =         |           | -        | =         |          | -         |
|          | Bath                                  | Bath with centrally located chrome bath mixer tap and low-level shower hose/handset                                                                                                                        | =       |           | =         |           | =        | =         |          | -         |
| sanitary | Showering cubicle to main bathroom    | Separate shower cubicle with low-entry shower tray. Glazed shower screen and thermostatically controlled<br>_shower valve with dual handset — high level shower head and mid-height shower handle          | -       | -         | -         |           | -        | =         |          | -         |
| s pu     | Showering cubicle to en-suite         |                                                                                                                                                                                                            | -       |           | =         |           | =        | =         | =        | -         |
| om a     | Wall tiles to bathroom                | Full height tiles to all shower enclosures with feature tiling to the back wall. Half height feature tiles to back of bath wall with bath return walls in plain tiles. WC and basin walls to be half tiled |         | -         | -         | =         | -        | =         | =        | -         |
| Bathro   | Wall tiles to en-suite                | Fully tiled walls to shower enclosure with feature tiles to the back wall enclosure. WC and basin walls to be half tiled                                                                                   | -       | -         |           | =         | -        | =         | =        | -         |
|          | Wall tiles to cloakroom               | Splashback to wash basin                                                                                                                                                                                   |         |           | =         |           | =        | =         | =        | -         |
| ctrical  | Electrical sockets/switch plates      | White plastic electrical sockets/switch plates throughout                                                                                                                                                  |         | -         | =         |           | -        | =         | =        | -         |
| ectri    | TV point                              | TV point to selected locations                                                                                                                                                                             | =       | =         | =         | =         | -        | =         | =        | -         |
| Ele      | Downlighters to kitchen and wet rooms | Brushed stainless steel LED downlighters to kitchen, bathroom and en-suite                                                                                                                                 | -       | =         | =         | =         | -        | =         | =        |           |