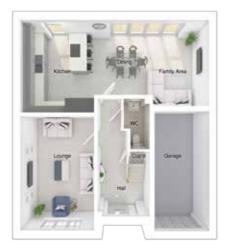

### **The Fleet**

5-bedroom detached house with integral double garage Total floor area: 176 sq m(1897 sq.ft.)

CGIs are for illustrative purposes only. External finishes vary between plots. Properties may be built 'handed' (mirror image). Dimensions are for guidance only and measurements may vary during construction. Dimensions and furniture indicated are not intended to be used for flooring measurements. Bathroom, kitchen and furniture layouts are indicative only and do not form any part of your contract or warranty. Please speak to a member of the Sales team for plot specific information.

#### Ground floor

| Lounge:             | 3675 x 5432 | [12'-1" × 17'-10"] |
|---------------------|-------------|--------------------|
| Kitchen:            | 3668 x 3618 | [12'-1" × 11'-11"] |
| Dining/family area: | 3639 x 5406 | [11'-11" × 17'-9"] |
| Study:              | 2573 x 2478 | [8'-5" × 8'-2"]    |

#### First floor

| Main bedroom: | 4372 x 4941 | [14'-4" x 16'-3"] |
|---------------|-------------|-------------------|
| Bedroom 2:    | 4395 x 2793 | [14'-5" x 9'-2"]  |
| Bedroom 3:    | 2559 x 4506 | [8'-5" × 14'-10"] |
| Bedroom 4:    | 2430 x 3836 | [8'-0" × 12'-7"]  |
| Bedroom 5:    | 2781 x 3491 | [9'-2" × 11'-6"]  |
|               |             |                   |