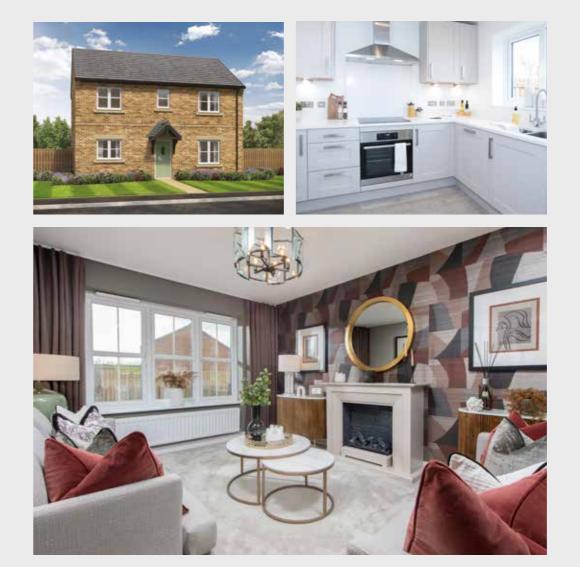

### Welcome to Summerpark.

We go to great lengths to craft beautiful, well-built homes that are anything but standard.

Built with modern living in mind, think spacious, open plan living areas that offer the flexibility to live your way. All finished with the highest attention to detail and a specification that includes more than you'd expect.

Our expertly crafted, eye-catching exteriors are a cut above the rest, with generous gardens and details that make your home feel unique.

Discover your forever home at Summerpark, Dumfries.

Step inside a Story home and you will find a high specification, with more included than you might think. Here are just a few of our favourite features...

Designer kitchens with French doors

Open plan flexible living

Porcelanosa bathroom tiles

"When designing our house types we want to create spaces that appeal to modern families. Open plan, flexible layouts with space for the whole family to live comfortably. That's exactly what we have created with the Story Collection, and we couldn't be more proud."

Andrew Hewson, Head of Design

High-quality materials

Larger gardens and paved patio areas

Beautiful street scenes