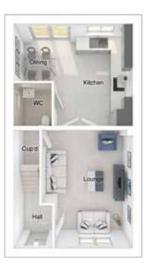

#### Ground floor

Lounge: Kitchen/dining:

3603 × 4687 [11'-10" × 15'-5"] 4711 x 4036 [15'-6" x 13'-3"]

| Main bedroom: | 4711 x 3056 | [15'-6" x 10'-0"] |
|---------------|-------------|-------------------|
| Bedroom 2:    | 2432 x 3930 | [8'-0" x 12'-11"] |
| Bedroom 3:    | 3134 x 3109 | [7'-2" × 10'-3"]  |