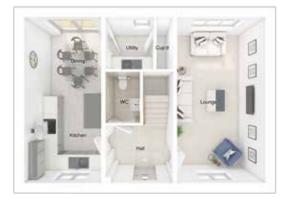

## The Clyde

4-bedroom detached house with detached single garage Total floor area: 132 sq m(1417 sq.ft.)

CGIs are for illustrative purposes only. External finishes vary between plots. Properties may be built 'handed' (mirror image). Dimensions are for guidance only and measurements may vary during construction. Dimensions and furniture indicated are not intended to be used for flooring measurements. Bathroom, kitchen and furniture layouts are indicative only and do not form any part of your contract or warranty. Please speak to a member of the Sales team for plot specific information.

#### Ground floor

| Lounge:             | 4253 x 4722 | [14'-0" x 15'-6"]  |
|---------------------|-------------|--------------------|
| Kitchen:            | 3100 x 3290 | [10'-2" × 10'-10"] |
| Dining/family area: | 6157 × 3132 | [20'-3" × 10'-3"]  |

#### First floor

| Main bedroom: | 3883 x 3922 | [12'-9" × 12'-11"] |
|---------------|-------------|--------------------|
| Bedroom 2:    | 3144 x 3676 | [10'-4'' x 12'-1"] |
| Bedroom 3:    | 3757 x 2500 | [12'-4" × 8'-2"]   |
| Bedroom 4:    | 3108 x 2746 | [10'-2" × 9'-0"]   |