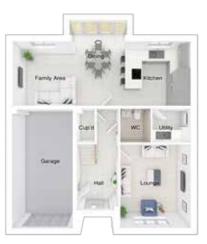

### **The Fleet**

5-bedroom detached house with integral double garage Total floor area: 176 sq m(1897 sq.ft.)

CGIs are for illustrative purposes only. External finishes vary between plots. Properties may be built 'handed' (mirror image). Dimensions are for guidance only and measurements may vary during construction. Dimensions and furniture indicated are not intended to be used for flooring measurements. Bathroom, kitchen and furniture layouts are indicative only and do not form any part of your contract or warranty. Please speak to a member of the Sales team for plot specific information.

#### Ground floor

| Lounge:             | 3675 x 5432 | [12'-1" × 17'-10"] |
|---------------------|-------------|--------------------|
| Kitchen:            | 3668 x 3618 | [12'-1" × 11'-11"] |
| Dining/family area: | 3639 x 5406 | [11'-11" × 17'-9"] |
| Study:              | 2573 x 2478 | [8'-5" × 8'-2"]    |