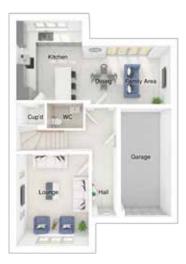

#### Ground floor

| Lounge:             | 3675 x 5432 | [12'-1" × 17'-10"] |
|---------------------|-------------|--------------------|
| Kitchen:            | 3668 x 3618 | [12'-1" × 11'-11"] |
| Dining/family area: | 3639 x 5406 | [11'-11" × 17'-9"] |
| Study:              | 2573 x 2478 | [8'-5" × 8'-2"]    |