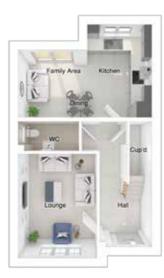

#### Ground floor

| Lounge:         | 3085 x 4166 | [10'-2" x 13'-8"] |
|-----------------|-------------|-------------------|
| Kitchen/dining: | 2518 x 3713 | [8'-3" x 12'-2"]  |
| Family area:    | 2700 x 2700 | [8'-10" x 8'-10"] |