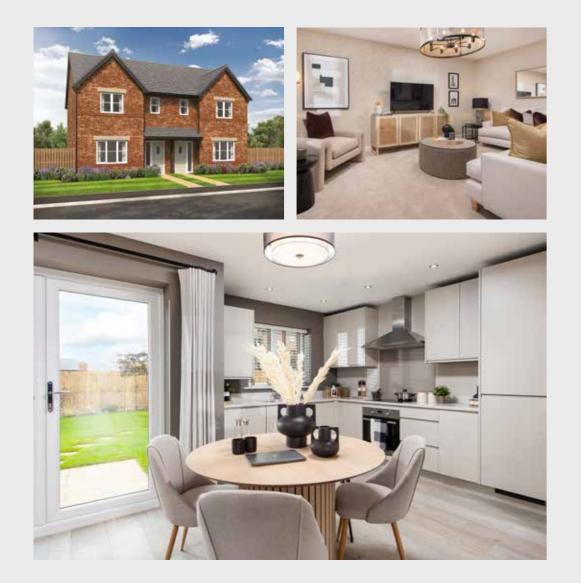

Our expertly crafted, eye-catching exteriors are a cut above the rest, with generous gardens and details that make your home feel unique.

Discover your forever home at Summerpark, Dumfries.

Step inside a Story home and you will find a high specification, with more included than you might think. Here are just a few of our favourite features...

Designer kitchens with French doors

Open plan flexible living

Porcelanosa bathroom tiles

"When designing our house types we want to create spaces that appeal to modern families. Open plan, flexible layouts with space for the whole family to live comfortably. That's exactly what we have created with the Story Collection, and we couldn't be more proud."

Of course, every home is unique. But with a new Story home, you'll discover some elements are shared. Like open plan living areas that radiate light and space. Well-designed kitchens that deliver practicality and durability. Beautifully designed bathrooms and en-suites that take centre stage. Plus with media plates and a centrally located router, our homes are made with modern living in mind. French doors also come as standard, helping to create a seamless link between your home and garden.