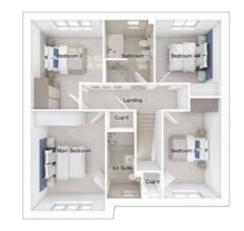

### **The Fleet**

5-bedroom detached house with integral double garage Total floor area: 176 sq m(1897 sq.ft.)

CGIs are for illustrative purposes only. External finishes vary between plots. Properties may be built 'handed' (mirror image). Dimensions are for guidance only and measurements may vary during construction. Dimensions and furniture indicated are not intended to be used for flooring measurements. Bathroom, kitchen and furniture layouts are indicative only and do not form any part of your contract or warranty. Please speak to a member of the Sales team for plot specific information.

#### First floor

| Main bedroom: | 4372 x 4941 | [14'-4" x 16'-3"] |
|---------------|-------------|-------------------|
| Bedroom 2:    | 4395 x 2793 | [14'-5" x 9'-2"]  |
| Bedroom 3:    | 2559 x 4506 | [8'-5" × 14'-10"] |
| Bedroom 4:    | 2430 x 3836 | [8'-0" × 12'-7"]  |
| Bedroom 5:    | 2781 x 3491 | [9'-2" × 11'-6"]  |
|               |             |                   |