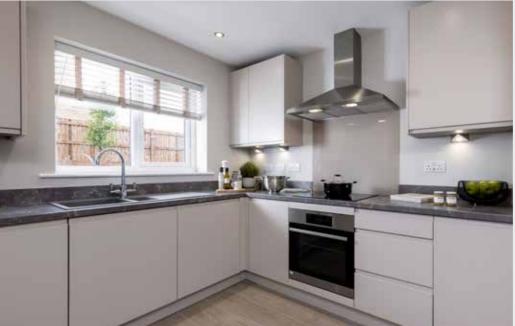

Of course, every home is unique. But with a new Story home, you'll discover some elements are shared. Like open plan living areas that radiate light and space. Well-designed kitchens that deliver practicality and durability. Beautifully designed bathrooms and en-suites that take centre stage. Plus with media plates and a centrally located router, our homes are made with modern living in mind. French doors also come as standard, helping to create a seamless link between your home and garden.

#### AEG Electrolux

|                             |                                              |                                                                                                                  | The Dee | The Tweed | The Maree | The Forth | The Ness | The Clyde | The Nith | The Fleet |
|-----------------------------|----------------------------------------------|------------------------------------------------------------------------------------------------------------------|---------|-----------|-----------|-----------|----------|-----------|----------|-----------|
| Ś                           | Cast stone/features                          | Cast stone & / or brick features to front elevations                                                             | -       | =         | =         |           | =        | =         | =        | =         |
| she                         | French doors                                 | White French doors                                                                                               | =       | =         | =         | =         | =        | =         | =        | -         |
| fini                        | External doors - front                       | Single cottage style obscure glaze coloured composite door with multi-point locking system (white finish inside) | -       | =         | =         |           |          | =         | =        | -         |
| Doors, joinery and finishes | External doors - rear                        | White half glaze style PVCu door with Cotswold obscure pattern and glazing with multi-point locking system       | -       | -         | -         | -         | -        | -         | -        |           |
| ery o                       | Internal doors                               | White Canterbury style 4-panel wood-grain finish doors with chrome lever door handle                             | -       | -         | =         |           |          | -         | -        |           |
| oine                        | Architrave and skirting boards               | White MDF 69x19mm architrave and 119x19mm skirting                                                               | =       | =         | =         |           | =        | =         | =        | -         |
| rs, j                       | Staircase                                    | White painted softwood spindles with square, redwood newel post and handrail finished with white gloss           | -       | =         | =         |           | =        | =         | =        | -         |
| 000                         | Ceilings                                     | White matt emulsion to all ceilings                                                                              | -       | =         | =         | -         | -        | =         | =        | -         |
|                             | Walls                                        | Jasmine white matt emulsion to all walls                                                                         | -       | =         | =         | -         | -        | =         | =        | -         |
|                             | Kitchen                                      | Range of kitchens in a contemporary layout with matching panels, corners and plinths                             | =       | =         | =         | =         | =        | =         | =        | -         |
|                             | Work surfaces and upstand                    | 38mm postformed worktops                                                                                         | =       | =         | =         | =         | -        | =         | =        | -         |
|                             |                                              | 100mm upstand to match worktop choice                                                                            | =       | =         | =         | =         | -        | =         | =        | -         |
| ces                         | Hob splashback                               | Stainless steel splashback behind hob                                                                            | -       | =         | =         | -         | -        | =         | -        | -         |
| Kitchen and appliances      | Lights to underside<br>of kitchen wall units | Feature lighting to the underside of kitchen wall unit as per kitchen design                                     |         |           |           |           |          |           |          |           |
| d al                        | Oven                                         | Electrolux single oven                                                                                           | -       | -         | =         | -         | -        | -         | -        | -         |
| αu                          |                                              | Dual Electrolux single oven - stacked in tall housing unit                                                       | -       | -         | -         | -         | -        | =         | -        | -         |
| cher                        |                                              | Dual Electrolux single oven - side by side                                                                       | -       | -         | -         | -         | -        | -         | =        | -         |
| Kite                        | Hob                                          | Electrolux 4 zone ceramic hob                                                                                    | =       | =         | =         | -         | =        | =         | =        | -         |
|                             | Cooker hood                                  | 90cm chimney hood                                                                                                | =       | =         | =         | -         |          | =         | _        | -         |
|                             |                                              | 90cm island extractor hood                                                                                       | -       | -         | -         |           | -        | -         | =        | -         |
|                             | Integrated fridge/freezer                    | Electrolux 50/50 fridge freezer                                                                                  |         | =         | =         |           | -        | -         | -        |           |