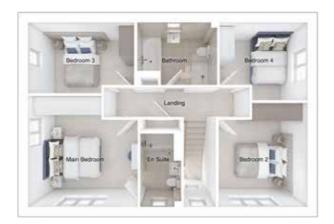

#### First floor

| Main bedroom: | 4372 x 4941 | [14'-4" x 16'-3"] |
|---------------|-------------|-------------------|
| Bedroom 2:    | 4395 x 2793 | [14'-5" x 9'-2"]  |
| Bedroom 3:    | 2559 x 4506 | [8'-5" × 14'-10"] |
| Bedroom 4:    | 2430 x 3836 | [8'-0" × 12'-7"]  |
| Bedroom 5:    | 2781 x 3491 | [9'-2" × 11'-6"]  |
|               |             |                   |