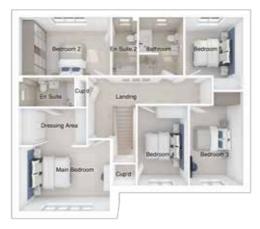

### **The Fleet**

5-bedroom detached house with integral double garage Total floor area: 176 sq m(1897 sq.ft.)

CGIs are for illustrative purposes only. External finishes vary between plots. Properties may be built 'handed' (mirror image). Dimensions are for guidance only and measurements may vary during construction. Dimensions and furniture indicated are not intended to be used for flooring measurements. Bathroom, kitchen and furniture layouts are indicative only and do not form any part of your contract or warranty. Please speak to a member of the Sales team for plot specific information.

#### First floor

| Main bedroom: | 4372 x 4941 | [14'-4" x 16'-3"] |
|---------------|-------------|-------------------|
| Bedroom 2:    | 4395 x 2793 | [14'-5" x 9'-2"]  |
| Bedroom 3:    | 2559 x 4506 | [8'-5" × 14'-10"] |
| Bedroom 4:    | 2430 x 3836 | [8'-0" × 12'-7"]  |
| Bedroom 5:    | 2781 x 3491 | [9'-2" × 11'-6"]  |
|               |             |                   |