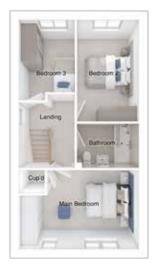

#### First floor

| Main bedroom: | 4372 x 4941 | [14'-4" x 16'-3"] |
|---------------|-------------|-------------------|
| Bedroom 2:    | 4395 x 2793 | [14'-5" x 9'-2"]  |
| Bedroom 3:    | 2559 x 4506 | [8'-5" × 14'-10"] |
| Bedroom 4:    | 2430 x 3836 | [8'-0" × 12'-7"]  |
| Bedroom 5:    | 2781 x 3491 | [9'-2" × 11'-6"]  |
|               |             |                   |