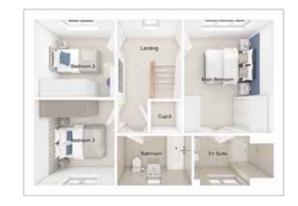

#### First floor

| Main bedroom: | 4372 x 4941 | [14'-4" x 16'-3"] |
|---------------|-------------|-------------------|
| Bedroom 2:    | 4395 x 2793 | [14'-5" x 9'-2"]  |
| Bedroom 3:    | 2559 x 4506 | [8'-5" × 14'-10"] |
| Bedroom 4:    | 2430 x 3836 | [8'-0" × 12'-7"]  |
| Bedroom 5:    | 2781 x 3491 | [9'-2" × 11'-6"]  |
|               |             |                   |