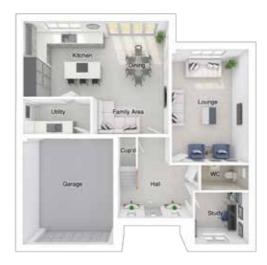

### **The Fleet**

5-bedroom detached house with integral double garage Total floor area: 176 sq m(1897 sq.ft.)

CGIs are for illustrative purposes only. External finishes vary between plots. Properties may be built 'handed' (mirror image). Dimensions are for guidance only and measurements may vary during construction. Dimensions and furniture indicated are not intended to be used for flooring measurements. Bathroom, kitchen and furniture layouts are indicative only and do not form any part of your contract or warranty. Please speak to a member of the Sales team for plot specific information.

#### Ground floor

| Lounge:             | 3675 x 5432 | [12'-1" × 17'-10"] |
|---------------------|-------------|--------------------|
| Kitchen:            | 3668 x 3618 | [12'-1" × 11'-11"] |
| Dining/family area: | 3639 x 5406 | [11'-11" × 17'-9"] |
| Study:              | 2573 x 2478 | [8'-5" × 8'-2"]    |