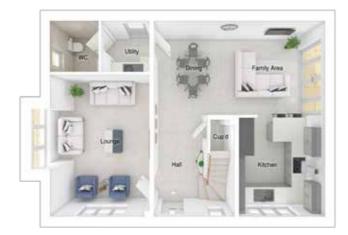

### **The Fleet**

5-bedroom detached house with integral double garage Total floor area: 176 sq m(1897 sq.ft.)

CGIs are for illustrative purposes only. External finishes vary between plots. Properties may be built 'handed' (mirror image). Dimensions are for guidance only and measurements may vary during construction. Dimensions and furniture indicated are not intended to be used for flooring measurements. Bathroom, kitchen and furniture layouts are indicative only and do not form any part of your contract or warranty. Please speak to a member of the Sales team for plot specific information.

#### Ground floor

| Lounge:             | 3675 x 5432 | [12'-1" × 17'-10"] |
|---------------------|-------------|--------------------|
| Kitchen:            | 3668 x 3618 | [12'-1" × 11'-11"] |
| Dining/family area: | 3639 x 5406 | [11'-11" × 17'-9"] |
| Study:              | 2573 x 2478 | [8'-5" × 8'-2"]    |