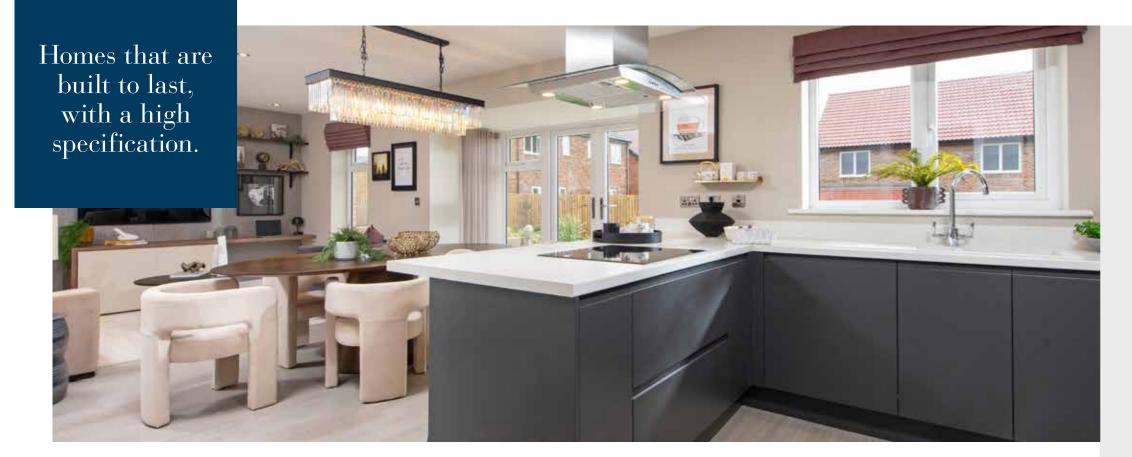

Of course, every home is unique. But with a new Story home, you'll discover some elements are shared. Like open plan living areas that radiate light and space. Well-designed kitchens that deliver practicality and durability. Beautifully designed bathrooms and en-suites that take centre stage. Plus with media plates and a centrally located router, our homes are made with modern living in mind. French doors also come as standard, helping to create a seamless link between your home and garden.

#### AEG Electrolux

|                             |                                              |                                                                                                                  | The Dee | The Tweed | The Maree | The Forth | The Ness | The Clyde | The Nith | The Fleet |
|-----------------------------|----------------------------------------------|------------------------------------------------------------------------------------------------------------------|---------|-----------|-----------|-----------|----------|-----------|----------|-----------|
| Ś                           | Cast stone/features                          | Cast stone & / or brick features to front elevations                                                             | -       | =         | =         |           | =        | =         | =        | =         |
| she                         | French doors                                 | White French doors                                                                                               | =       | =         | =         | =         | =        | =         | =        | -         |
| fini                        | External doors - front                       | Single cottage style obscure glaze coloured composite door with multi-point locking system (white finish inside) | -       | =         | =         |           |          | =         | =        | -         |
| Doors, joinery and finishes | External doors - rear                        | White half glaze style PVCu door with Cotswold obscure pattern and glazing with multi-point locking system       | -       | -         | -         | -         | -        | -         | -        |           |
| ery o                       | Internal doors                               | White Canterbury style 4-panel wood-grain finish doors with chrome lever door handle                             | -       | -         | =         |           |          | -         | -        |           |
| oine                        | Architrave and skirting boards               | White MDF 69x19mm architrave and 119x19mm skirting                                                               | =       | =         | =         |           | =        | =         | =        | -         |
| rs, j                       | Staircase                                    | White painted softwood spindles with square, redwood newel post and handrail finished with white gloss           | -       | =         | =         |           | =        | =         | =        | -         |
| 000                         | Ceilings                                     | White matt emulsion to all ceilings                                                                              | -       | =         | =         | -         | -        | =         | =        | -         |
|                             | Walls                                        | Jasmine white matt emulsion to all walls                                                                         | -       | =         | =         | -         | -        | =         | =        | -         |
|                             | Kitchen                                      | Range of kitchens in a contemporary layout with matching panels, corners and plinths                             | =       | =         | =         | =         | =        | =         | =        | -         |
|                             | Work surfaces and upstand                    | 38mm postformed worktops                                                                                         | =       | =         | =         | =         | -        | =         | =        | -         |
|                             |                                              | 100mm upstand to match worktop choice                                                                            | =       | =         | =         | =         | -        | =         | =        | -         |
| ces                         | Hob splashback                               | Stainless steel splashback behind hob                                                                            | -       | =         | =         | -         | -        | =         | -        | -         |
| Kitchen and appliances      | Lights to underside<br>of kitchen wall units | Feature lighting to the underside of kitchen wall unit as per kitchen design                                     |         |           |           |           |          |           |          |           |
| d al                        | Oven                                         | Electrolux single oven                                                                                           | -       | -         | =         | -         | -        | -         | -        | -         |
| αu                          |                                              | Dual Electrolux single oven - stacked in tall housing unit                                                       | -       | -         | -         | -         | -        | =         | -        | -         |
| cher                        |                                              | Dual Electrolux single oven - side by side                                                                       | -       | -         | -         | -         | -        | -         | =        | -         |
| Kite                        | Hob                                          | Electrolux 4 zone ceramic hob                                                                                    | =       | =         | =         | -         | =        | =         | =        | -         |
|                             | Cooker hood                                  | 90cm chimney hood                                                                                                | =       | =         | =         | -         |          | =         | _        | -         |
|                             |                                              | 90cm island extractor hood                                                                                       | -       | -         | -         |           | -        | -         | =        | -         |
|                             | Integrated fridge/freezer                    | Electrolux 50/50 fridge freezer                                                                                  |         | =         | =         |           | -        | -         | -        |           |