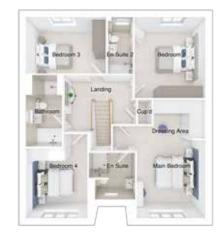

### **The Fleet**

5-bedroom detached house with integral double garage Total floor area: 176 sq m(1897 sq.ft.)

CGIs are for illustrative purposes only. External finishes vary between plots. Properties may be built 'handed' (mirror image). Dimensions are for guidance only and measurements may vary during construction. Dimensions and furniture indicated are not intended to be used for flooring measurements. Bathroom, kitchen and furniture layouts are indicative only and do not form any part of your contract or warranty. Please speak to a member of the Sales team for plot specific information.

#### First floor

| Main bedroom: | 4372 x 4941 | [14'-4" x 16'-3"] |
|---------------|-------------|-------------------|
| Bedroom 2:    | 4395 x 2793 | [14'-5" x 9'-2"]  |
| Bedroom 3:    | 2559 x 4506 | [8'-5" × 14'-10"] |
| Bedroom 4:    | 2430 x 3836 | [8'-0" × 12'-7"]  |
| Bedroom 5:    | 2781 x 3491 | [9'-2" × 11'-6"]  |
|               |             |                   |