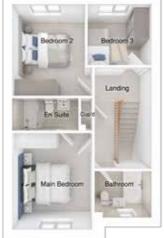

#### First floor

| Main bedroom: | 4372 x 4941 | [14'-4" x 16'-3"] |
|---------------|-------------|-------------------|
| Bedroom 2:    | 4395 x 2793 | [14'-5" x 9'-2"]  |
| Bedroom 3:    | 2559 x 4506 | [8'-5" × 14'-10"] |
| Bedroom 4:    | 2430 x 3836 | [8'-0" × 12'-7"]  |
| Bedroom 5:    | 2781 x 3491 | [9'-2" × 11'-6"]  |
|               |             |                   |