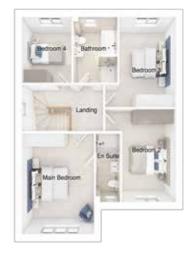

#### First floor

| Main bedroom: | 4372 x 4941 | [14'-4" x 16'-3"] |
|---------------|-------------|-------------------|
| Bedroom 2:    | 4395 x 2793 | [14'-5" x 9'-2"]  |
| Bedroom 3:    | 2559 x 4506 | [8'-5" × 14'-10"] |
| Bedroom 4:    | 2430 x 3836 | [8'-0" × 12'-7"]  |
| Bedroom 5:    | 2781 x 3491 | [9'-2" × 11'-6"]  |
|               |             |                   |