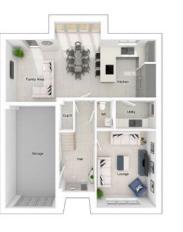

### The Masterston

5-bedroom detached house with integral double garage Total floor area: 166 sq m (1787 sq.ft.)

CGIs are for illustrative purposes only. External finishes vary between plots. Properties may be built 'handed' (mirror image). Dimensions are for guidance only and measurements may vary during construction. Dimensions and furniture indicated are not intended to be used for flooring measurements. Bathroom, kitchen and furniture layouts are indicative only and do not form any part of your contract or warranty. Please speak to a member of the Sales team for plot specific information.

#### Ground floor

4912 x 3942 [16'-2" x 12'-11"] Lounge: Kitchen/family area: 5028 x 4682 [16'-6" x 15'-4"] 2845 x 3186 [9'-4" x 10'-6"]

### First floor

| Main bedroom: | 3491 x 5315 | [11'-6" x 17'-5"] |
|---------------|-------------|-------------------|
| Bedroom 2:    | 2893 x 4249 | [9'-6" x 13'-11"] |
| Bedroom 3:    | 5027 x 3568 | [16'-6" x 11'-9"] |
| Bedroom 4:    | 3118 x 2887 | [10'-3" x 9'-6"]  |
| Bedroom 5:    | 2601 x 2887 | [8'-6" x 9'-6"]   |