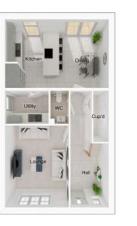

#### Ground floor

4912 x 3942 [16'-2" x 12'-11"] Lounge: Kitchen/family area: 5028 x 4682 [16'-6" x 15'-4"] 2845 x 3186 [9'-4" x 10'-6"]

#### Ground floor

| Lounge:      | 3340 x 4355 | [11'-0" x 14'-4 |
|--------------|-------------|-----------------|
| Kitchen:     | 3130 x 3276 | [10'-3" × 10'-9 |
| Dining:      | 2593 x 4507 | [8'-6" × 14'-10 |
| Family area: | 2792 x 3500 | [9'-2" x 11'-6" |