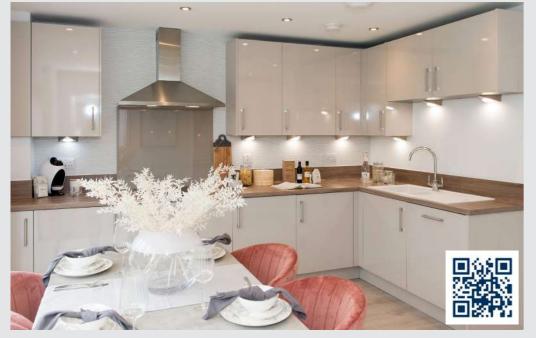

|                |                                |                                                                                                                                                          | The Masterto | The Hewson | The Wexford | The Sanderso | The Dawson | The Grayson | The Cooper | The Spencer | The Harper |
|----------------|--------------------------------|----------------------------------------------------------------------------------------------------------------------------------------------------------|--------------|------------|-------------|--------------|------------|-------------|------------|-------------|------------|
|                | Cast stone/features            | Cast stone & / or brick features to front elevations                                                                                                     | -            | -          | =           | =            | =          | -           | -          | -           | -          |
| hes            | French doors                   | White French doors                                                                                                                                       | -            | -          | =           | =            | =          | =           | =          | =           | -          |
| d finishes     | External doors - front         | Single cottage rectangle style obscure glaze coloured composite front door with multi-point locking system (white finish inside)                         | -            | -          | -           | -            | -          | =           | -          | =           | -          |
| and            | External doors - rear          | White half glaze style PVCu door with Cotswold obscure pattern and glazing with multi-point locking system                                               | =            | =          | =           | =            | -          | =           | *          | -           | -          |
| ery            | Internal doors                 | White Canterbury style 4-panel wood-grain finish doors with chrome lever door handle                                                                     | =            | =          | =           | =            | =          | =           | =          | =           | -          |
| ij             | Architrave and skirting boards | White MDF 69x19mm architrave and 119x19mm skirting                                                                                                       | -            | =          | =           | =            | =          | =           | =          | =           | -          |
| Doors, joinery | Staircase                      | Redwood contemporary spindles with newel post and handrail all finished in Gloss White                                                                   | =            | =          | =           | =            | =          | -           | =          | =           | -          |
| Ď              | Ceilings                       | White matt emulsion to all ceilings                                                                                                                      | -            | =          | =           | =            | =          | -           | -          | =           | -          |
|                | Walls                          | Jasmine white matt emulsion to all walls                                                                                                                 | =            | =          | =           | =            | =          | =           | -          | =           | -          |
|                | Kitchen                        | Range of kitchens in a contemporary layout with matching panels, corners and plinths                                                                     | -            | -          | =           | =            | =          | -           | -          | =           | -          |
|                |                                | Range of kitchens with a handless option in a contemporary layout, all with matching panels, corners and plinths                                         | <b>A</b>     | <b>A</b>   | <b>A</b>    | <b>A</b>     | <b>A</b>   | <b>A</b>    | <b>A</b>   | <b>A</b>    | <b>A</b>   |
|                |                                | Alternative traditional kitchen design and layout with choice of complementing door styles all with matching panels, corners and plinths                 | <b>A</b>     | <b>A</b>   | <b>A</b>    | <b>A</b>     | -          | -           | -          | -           | -          |
|                | Work surfaces and upstand      | 38mm laminate worktops                                                                                                                                   | =            | =          | =           | =            | =          | =           | -          | =           | -          |
| s              |                                | 100mm upstand to match worktop choice                                                                                                                    | =            | -          | =           | =            | -          | -           | -          | -           | -          |
| and            | Hob splashback                 | Stainless steel splashback behind hob                                                                                                                    | =            | -          | =           | =            | =          | -           | -          | =           | -          |
| l appliances   | Sink                           | Polar white or stone grey Franke fragranite 1.5 bowl with mixer tap to main kitchen and Franke fragranite single bowl to utility area (where applicable) | •            | -          | -           | -            | -          | -           |            | -           | -          |
| anc            | Oven                           | Electrolux single oven                                                                                                                                   | -            | -          | -           | -            | -          | -           | -          | -           | -          |
| nen            |                                | Dual Electrolux single ovens — stacked in tall housing unit                                                                                              | -            | -          | -           | -            | -          | -           | -          | -           | -          |
| Kitchen and    |                                | Dual Electrolux single ovens — side by side                                                                                                              | -            | -          | -           | -            | -          | -           | -          | -           | -          |
| ~              | Hob                            | Electrolux 60cm Ceramic Hob                                                                                                                              | -            | -          | -           | -            | -          | -           | -          | -           | -          |
|                | Cooker hood                    | 90cm chimney hood                                                                                                                                        | -            | -          | =           | -            | -          | -           | -          | -           | -          |
|                |                                | 90cm island extractor hood                                                                                                                               | -            | -          | _           | _            | _          | -           | _          | -           | -          |
|                | Integrated dishwasher          | AEG integrated dishwasher                                                                                                                                | <b>A</b>     | <b>A</b>   | <b>A</b>    | <b>A</b>     | <b>A</b>   | <b>A</b>    | <b>A</b>   | <b>A</b>    | <b>A</b>   |
|                | Integrated fridge/freezer      | Electrolux 50/50 integrated fridge freezer                                                                                                               | -            | -          | -           |              |            |             | -          |             | -          |

# Design your dream kitchen from the comfort of your home.

We know how precious your time is, so we've created a kitchen designer tool that allows you to see your choice of stylish kitchen cupboards, worktops, flooring and appliances in a typical 3, 4 or 5-bedroom Story home.

At the touch of a button you can visualise your perfect kitchen, share it with your friends for that all important second opinion, and send your favourite choices to your Sales Executive.

Plus, our customer account area allows you to search for your perfect Story home, save your favourite plots and keep track of everything all in one place.