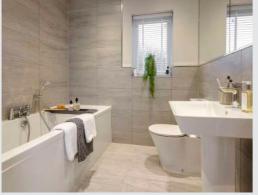

### We know the difference is in the detail.

|             |                                            |                                                                                                                                                                                               | The Masterton | The Hewson | The Wexford | The Sanderson | The Dawson | The Grayson | The Cooper | The Spencer | The Harper |
|-------------|--------------------------------------------|-----------------------------------------------------------------------------------------------------------------------------------------------------------------------------------------------|---------------|------------|-------------|---------------|------------|-------------|------------|-------------|------------|
| are         | Bathroom basin                             | Free standing white basin and pedestal to bathroom/en-suite/cloakroom with chrome mixer tap                                                                                                   | -             | -          | -           | -             | -          |             | -          |             | •          |
| sanitarywar | WC                                         | Free standing white WC suite with soft close toilet seat to bathroom, en-suite and cloakroom                                                                                                  | -             | -          | =           | -             | -          | -           | -          | -           |            |
| ita         | Bath                                       | Double ended bath with centrally located chrome bath mixer tap and low-level shower hose/handset                                                                                              | -             | -          | -           | -             | -          | -           | -          | -           |            |
| and sar     | Showering cubicle to bathroom and en-suite | Separate shower cubicle with low-entry shower tray. Glazed shower screen and thermostatically controlled shower valve with dual handset – high level shower head and mid-height shower handle | •             | •          | •           | -             | •          | •           | •          | •           | •          |
|             | Wall tiles to bathroom                     | Full height tiles to all shower enclosures with feature tiling to the back wall of enclosure. Half height plain tiling around bath. WC and wash basin walls also half tiled.                  |               | •          | =           | =             | •          | •           | =          | •           | -          |
| Bathroom    | Wall tiles to en-suite                     | Fully tiled walls to shower enclosure with feature tiles to the back wall enclosure. WC and basin walls to be half tiled                                                                      |               | -          | =           | =             | =          | =           | =          | •           | •          |
|             | Wall tiles to cloakroom                    | Splashback to wash basin                                                                                                                                                                      | =             | =          | =           | =             | =          | =           | =          | =           | -          |
|             | Central heating                            | Full gas central heating Vaillant system — combi boiler                                                                                                                                       | -             | =          | =           | -             | =          | =           | =          | =           | -          |
| Heating     |                                            | Full gas central heating Vaillant system — system boiler with mains pressure hot water cylinder                                                                                               | -             | -          | -           | -             | -          | -           | -          | -           | -          |
| Hea         |                                            | Dual zone central heating system                                                                                                                                                              | =             | =          | =           | =             | =          | =           | =          | =           | - 1        |
|             | Towel rails                                | White finish towel warmer to bathroom                                                                                                                                                         | =             | <b>A</b>   | <b>A</b>    | <b>A</b>      | <b>A</b>   | <b>A</b>    | <b>A</b>   | <b>A</b>    | <b>A</b>   |
|             | Electrical sockets/switch plates           | White plastic electrical sockets/switch plates throughout                                                                                                                                     | -             | -          | -           | -             | -          | -           | -          | -           | -          |
|             |                                            | USB sockets to kitchen x 1, lounge x 1 and master bedroom x 2 sockets                                                                                                                         | -             | -          |             | -             |            | -           | -          | -           |            |
| cal         | Telephone point                            | Telephone point to lounge (NB first point will be standard Telephone Providers box)                                                                                                           | -             |            | =           | -             | -          | -           | -          | -           | -          |
| Electrical  | Media point                                | Media plate to lounge area — including 2 double sockets and TV point. Please refer to electrical layout                                                                                       | -             |            |             | -             |            | -           | -          | -           | -          |
| E           | TV point                                   | TV point to selected locations                                                                                                                                                                | <b>A</b>      | <b>A</b>   | <b>A</b>    | <b>A</b>      | <b>A</b>   | <b>A</b>    | <b>A</b>   | <b>A</b>    | <b>A</b>   |
|             | Cat 6 cabling                              | Cat 6 data points. Please refer to electrical layout                                                                                                                                          | <b>A</b>      | <b>A</b>   | <b>A</b>    | <b>A</b>      | <b>A</b>   | <b>A</b>    | <b>A</b>   | <b>A</b>    | <b>A</b>   |
|             | Downlighters to kitchen and wet rooms      | Brushed stainless steel LED downlighters to kitchen, bathroom and en-suite                                                                                                                    | -             |            | -           | -             |            | -           | -          | -           | -          |