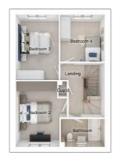

### The Dawson

4-bedroom semi-detached or terraced house with driveway parking Total floor area: 131 sq m (1413 sq.ft.)

CGIs are for illustrative purposes only. External finishes vary between plots. Properties may be built 'handed' (mirror image). Dimensions are for guidance only and measurements may vary during construction. Dimensions and furniture indicated are not intended to be used for flooring measurements. Bathroom, kitchen and furniture layouts are indicative only and do not form any part of your contract or warranty. Please speak to a member of the Sales team for plot specific information.

#### Ground floor

3028 x 5811 [9'-11" x 19'-1"] Lounge: Kitchen/dining/family: 5208 x 4804 [17'-1" x 15'-9"]

### First floor

3000 x 4009 [9'-10" x 13'-2"] Bedroom 2: 2470 x 3968 [8'-1" x 13'-0"] Bedroom 3: 2650 x 2841 [8'-8" x 9'-4"] Bedroom 4:

#### Second floor

4054 x 7442 [13'-4" x 24'-5"] Main bedroom: