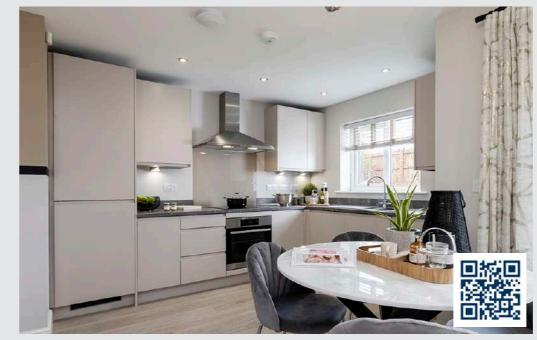

Andrew Hewson, Head of Design

Step inside a Story home and you will find a high specification, with more included than you might think. Here are just a few of our favourite features...

Designer kitchens with French doors

Open plan flexible living

Porcelanosa bathroom tiles

High-quality materials

Larger gardens and paved patio areas

Beautiful street scenes

4

16 team for plot specific information.

Of course, every home is unique. But with a new Story home, you'll discover some elements are shared. Like open plan living areas that radiate light and space. Well-designed kitchens that deliver practicality and durability. Beautifully designed bathrooms and en-suites that take centre stage. Plus with media plates and a centrally located router, our homes are made with modern living in mind. French doors also come as standard, helping to create a seamless link between your home and garden.