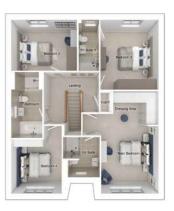

### The Masterston

5-bedroom detached house with integral double garage Total floor area: 166 sq m (1787 sq.ft.)

CGIs are for illustrative purposes only. External finishes vary between plots. Properties may be built 'handed' (mirror image). Dimensions are for guidance only and measurements may vary during construction. Dimensions and furniture indicated are not intended to be used for flooring measurements. Bathroom, kitchen and furniture layouts are indicative only and do not form any part of your contract or warranty. Please speak to a member of the Sales team for plot specific information.

### First floor

| Main bedroom: | 3491 x 5315 | [11'-6" x 17'-5"] |
|---------------|-------------|-------------------|
| Bedroom 2:    | 2893 x 4249 | [9'-6" x 13'-11"] |
| Bedroom 3:    | 5027 x 3568 | [16'-6" x 11'-9"] |
| Bedroom 4:    | 3118 x 2887 | [10'-3" x 9'-6"]  |
| Bedroom 5:    | 2601 x 2887 | [8'-6" x 9'-6"]   |