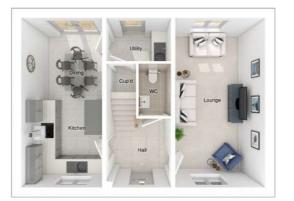

### The Masterston

5-bedroom detached house with integral double garage Total floor area: 166 sq m (1787 sq.ft.)

CGIs are for illustrative purposes only. External finishes vary between plots. Properties may be built 'handed' (mirror image). Dimensions are for guidance only and measurements may vary during construction. Dimensions and furniture indicated are not intended to be used for flooring measurements. Bathroom, kitchen and furniture layouts are indicative only and do not form any part of your contract or warranty. Please speak to a member of the Sales team for plot specific information.

#### Ground floor

4912 x 3942 [16'-2" x 12'-11"] Lounge: Kitchen/family area: 5028 x 4682 [16'-6" x 15'-4"] 2845 x 3186 [9'-4" x 10'-6"]