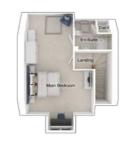

### The Dawson

4-bedroom semi-detached or terraced house with driveway parking Total floor area: 131 sq m (1413 sq.ft.)

CGIs are for illustrative purposes only. External finishes vary between plots. Properties may be built 'handed' (mirror image). Dimensions are for guidance only and measurements may vary during construction. Dimensions and furniture indicated are not intended to be used for flooring measurements. Bathroom, kitchen and furniture layouts are indicative only and do not form any part of your contract or warranty. Please speak to a member of the Sales team for plot specific information.

#### Ground floor

3028 x 5811 [9'-11" x 19'-1"] Lounge: Kitchen/dining/family: 5208 x 4804 [17'-1" x 15'-9"]

### First floor

3000 x 4009 [9'-10" x 13'-2"] Bedroom 2: 2470 x 3968 [8'-1" x 13'-0"] Bedroom 3: 2650 x 2841 [8'-8" x 9'-4"] Bedroom 4:

#### Second floor

4054 x 7442 [13'-4" x 24'-5"] Main bedroom: