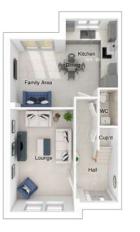

### The Hewson

4-bedroom detached house with integral single garage Total floor area: 145 sq m (1556 sq.ft.)

CGIs are for illustrative purposes only. External finishes vary between plots. Properties may be built 'handed' (mirror image). Dimensions are for guidance only and measurements may vary during construction. Dimensions and furniture indicated are not intended to be used for flooring measurements.

Bathroom, kitchen and furniture layouts are indicative only and do not form any part of your contract or warranty. Please speak to a member of the Sales team for plot specific information.

#### Ground floor

| Lounge:      | 3340 x 4355 | [11'-0" x 14'-4 |
|--------------|-------------|-----------------|
| Kitchen:     | 3130 x 3276 | [10'-3" × 10'-9 |
| Dining:      | 2593 x 4507 | [8'-6" × 14'-10 |
| Family area: | 2792 x 3500 | [9'-2" x 11'-6" |