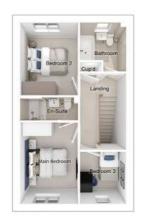

### The Masterston

5-bedroom detached house with integral double garage Total floor area: 166 sq m (1787 sq.ft.)

CGIs are for illustrative purposes only. External finishes vary between plots. Properties may be built 'handed' (mirror image). Dimensions are for guidance only and measurements may vary during construction. Dimensions and furniture indicated are not intended to be used for flooring measurements. Bathroom, kitchen and furniture layouts are indicative only and do not form any part of your contract or warranty. Please speak to a member of the Sales team for plot specific information.

### First floor

| Main bedroom: | 3491 x 5315 | [11'-6" x 17'-5"] |
|---------------|-------------|-------------------|
| Bedroom 2:    | 2893 x 4249 | [9'-6" x 13'-11"] |
| Bedroom 3:    | 5027 x 3568 | [16'-6" x 11'-9"] |
| Bedroom 4:    | 3118 x 2887 | [10'-3" x 9'-6"]  |
| Bedroom 5:    | 2601 x 2887 | [8'-6" x 9'-6"]   |