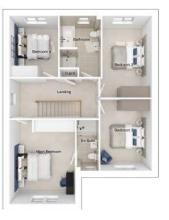

### The Masterston

5-bedroom detached house with integral double garage Total floor area: 166 sq m (1787 sq.ft.)

CGIs are for illustrative purposes only. External finishes vary between plots. Properties may be built 'handed' (mirror image). Dimensions are for guidance only and measurements may vary during construction. Dimensions and furniture indicated are not intended to be used for flooring measurements. Bathroom, kitchen and furniture layouts are indicative only and do not form any part of your contract or warranty. Please speak to a member of the Sales team for plot specific information.

### First floor

| Main bedroom: | 3491 x 5315 | [11'-6" x 17'-5"] |
|---------------|-------------|-------------------|
| Bedroom 2:    | 2893 x 4249 | [9'-6" x 13'-11"] |
| Bedroom 3:    | 5027 x 3568 | [16'-6" x 11'-9"] |
| Bedroom 4:    | 3118 x 2887 | [10'-3" x 9'-6"]  |
| Bedroom 5:    | 2601 x 2887 | [8'-6" x 9'-6"]   |