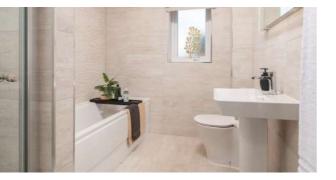

### We know the difference is in the detail.

|             |                                            |                                                                                                                                                                                               | The Masterton | The Hewson | The Wexford | The Sanderson | The Dawson | The Grayson | The Cooper | The Spencer | The Harper |
|-------------|--------------------------------------------|-----------------------------------------------------------------------------------------------------------------------------------------------------------------------------------------------|---------------|------------|-------------|---------------|------------|-------------|------------|-------------|------------|
| are         | Bathroom basin                             | Free standing white basin and pedestal to bathroom/en-suite/cloakroom with chrome mixer tap                                                                                                   | -             | -          | -           | -             | -          |             | -          |             | •          |
| sanitarywar | WC                                         | Free standing white WC suite with soft close toilet seat to bathroom, en-suite and cloakroom                                                                                                  | -             | -          | =           | -             | -          | -           | -          | -           |            |
| ita         | Bath                                       | Double ended bath with centrally located chrome bath mixer tap and low-level shower hose/handset                                                                                              | -             | -          | -           | -             | -          | -           | -          | -           |            |
| and sar     | Showering cubicle to bathroom and en-suite | Separate shower cubicle with low-entry shower tray. Glazed shower screen and thermostatically controlled shower valve with dual handset – high level shower head and mid-height shower handle | •             | •          | •           | -             | •          | •           | •          | •           | •          |
|             | Wall tiles to bathroom                     | Full height tiles to all shower enclosures with feature tiling to the back wall of enclosure. Half height plain tiling around bath. WC and wash basin walls also half tiled.                  |               | •          | =           | =             | •          | •           | =          | •           | -          |
| Bathroom    | Wall tiles to en-suite                     | Fully tiled walls to shower enclosure with feature tiles to the back wall enclosure. WC and basin walls to be half tiled                                                                      |               | -          | =           | =             | =          | =           | =          | •           | •          |
|             | Wall tiles to cloakroom                    | Splashback to wash basin                                                                                                                                                                      | =             | =          | =           | =             | =          | =           | =          | =           | -          |
|             | Central heating                            | Full gas central heating Vaillant system — combi boiler                                                                                                                                       | -             | =          | =           | -             | =          | =           | =          | =           | -          |
| Heating     |                                            | Full gas central heating Vaillant system — system boiler with mains pressure hot water cylinder                                                                                               | -             | -          | -           | -             | -          | -           | -          | -           | -          |
| Hea         |                                            | Dual zone central heating system                                                                                                                                                              | =             | =          | =           | =             | =          | =           | =          | =           | - 1        |
|             | Towel rails                                | White finish towel warmer to bathroom                                                                                                                                                         | =             | <b>A</b>   | <b>A</b>    | <b>A</b>      | <b>A</b>   | <b>A</b>    | <b>A</b>   | <b>A</b>    | <b>A</b>   |
|             | Electrical sockets/switch plates           | White plastic electrical sockets/switch plates throughout                                                                                                                                     | -             | -          | -           | -             | -          | -           | -          | -           | -          |
|             |                                            | USB sockets to kitchen x 1, lounge x 1 and master bedroom x 2 sockets                                                                                                                         | -             | -          |             | -             |            | -           | -          | -           |            |
| cal         | Telephone point                            | Telephone point to lounge (NB first point will be standard Telephone Providers box)                                                                                                           | -             |            | =           | -             | -          | -           | -          | -           | -          |
| Electrical  | Media point                                | Media plate to lounge area — including 2 double sockets and TV point. Please refer to electrical layout                                                                                       | -             |            |             | -             |            | -           | -          | -           | -          |
| E           | TV point                                   | TV point to selected locations                                                                                                                                                                | <b>A</b>      | <b>A</b>   | <b>A</b>    | <b>A</b>      | <b>A</b>   | <b>A</b>    | <b>A</b>   | <b>A</b>    | <b>A</b>   |
|             | Cat 6 cabling                              | Cat 6 data points. Please refer to electrical layout                                                                                                                                          | <b>A</b>      | <b>A</b>   | <b>A</b>    | <b>A</b>      | <b>A</b>   | <b>A</b>    | <b>A</b>   | <b>A</b>    | <b>A</b>   |
|             | Downlighters to kitchen and wet rooms      | Brushed stainless steel LED downlighters to kitchen, bathroom and en-suite                                                                                                                    | -             |            | -           | -             |            | -           | -          | -           | -          |