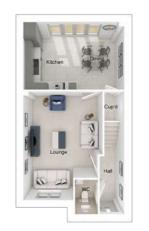

### The Masterston

5-bedroom detached house with integral double garage Total floor area: 166 sq m (1787 sq.ft.)

CGIs are for illustrative purposes only. External finishes vary between plots. Properties may be built 'handed' (mirror image). Dimensions are for guidance only and measurements may vary during construction. Dimensions and furniture indicated are not intended to be used for flooring measurements. Bathroom, kitchen and furniture layouts are indicative only and do not form any part of your contract or warranty. Please speak to a member of the Sales team for plot specific information.

#### Ground floor

4912 x 3942 [16'-2" x 12'-11"] Lounge: Kitchen/family area: 5028 x 4682 [16'-6" x 15'-4"] 2845 x 3186 [9'-4" x 10'-6"]

### First floor

| Main bedroom: | 3491 x 5315 | [11'-6" x 17'-5"] |
|---------------|-------------|-------------------|
| Bedroom 2:    | 2893 x 4249 | [9'-6" x 13'-11"] |
| Bedroom 3:    | 5027 x 3568 | [16'-6" x 11'-9"] |
| Bedroom 4:    | 3118 x 2887 | [10'-3" x 9'-6"]  |
| Bedroom 5:    | 2601 x 2887 | [8'-6" x 9'-6"]   |