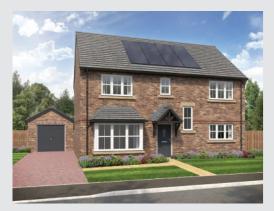

#### The Masterton

5-bedroom detached house Integral double garage

### The Masterston

5-bedroom detached house with integral double garage Total floor area: 166 sq m (1787 sq.ft.)

CGIs are for illustrative purposes only. External finishes vary between plots. Properties may be built 'handed' (mirror image). Dimensions are for guidance only and measurements may vary during construction. Dimensions and furniture indicated are not intended to be used for flooring measurements. Bathroom, kitchen and furniture layouts are indicative only and do not form any part of your contract or warranty. Please speak to a member of the Sales team for plot specific information.