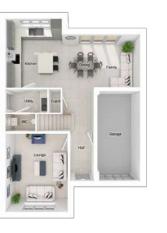

### The Masterston

5-bedroom detached house with integral double garage Total floor area: 166 sq m (1787 sq.ft.)

CGIs are for illustrative purposes only. External finishes vary between plots. Properties may be built 'handed' (mirror image). Dimensions are for guidance only and measurements may vary during construction. Dimensions and furniture indicated are not intended to be used for flooring measurements. Bathroom, kitchen and furniture layouts are indicative only and do not form any part of your contract or warranty. Please speak to a member of the Sales team for plot specific information.

#### Ground floor

4912 x 3942 [16'-2" x 12'-11"] Lounge: Kitchen/family area: 5028 x 4682 [16'-6" x 15'-4"] 2845 x 3186 [9'-4" x 10'-6"]