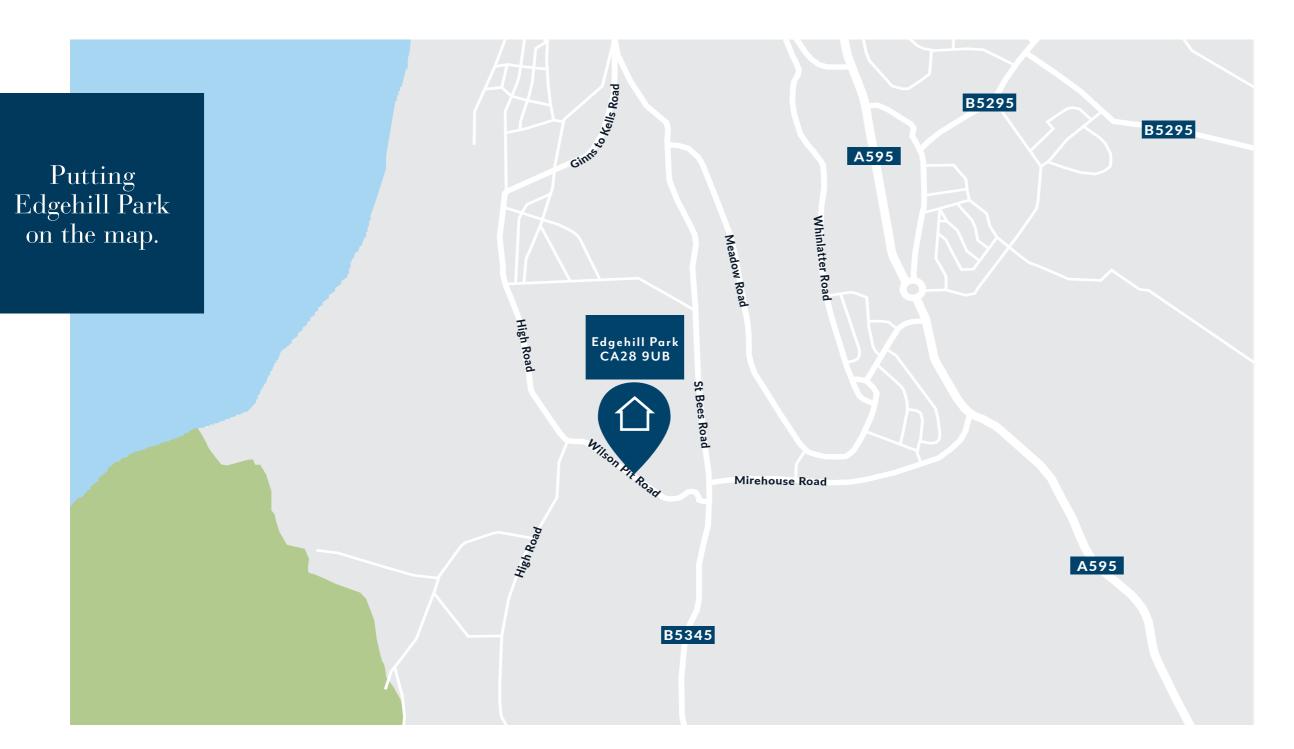

### What's around Edgehill Park?

Edgehill Park is a coastal development close to historic Whitehaven with beautiful views of the Lake District, including Scafell Pike, Helvellyn and Skiddaw; offering the ideal combination of semi-rural and urban living.

Situated along the idyllic coast of West Cumbria, Edgehill Park is one of 40 gem towns in England, recognised as an area of national heritage that should be preserved.

Whitehaven town centre is within walking distance, where you can take advantage of local eateries such as Zest Harbourside and The Peddler, as well as high street stores, like New Look. St Bees beach is just a short drive away too.

There is also a variety of supermarkets, including Tesco, Asda and Morrisons, which are a short drive away. You'll also find a wide range of education facilities close by, including St James' C of E Junior School, St. Benedict's Catholic High School and Lakes College.

| Amenities                             | 73         |  |  |
|---------------------------------------|------------|--|--|
| St. Benedict's RUFC                   | 1.1 miles  |  |  |
| Whitehaven Rugby League Football Club | 1.9 miles  |  |  |
| Retail Park                           | 2.2 miles  |  |  |
| Copeland Pool and Fitness Centre      | miles      |  |  |
| Whitehaven Golf Club                  | 3.5 miles  |  |  |
| Travel                                |            |  |  |
| A595                                  | 1.6 miles  |  |  |
| Whitehaven                            | 2.4 miles  |  |  |
| Workington                            | 10.7 miles |  |  |
| A66                                   | 10.7 miles |  |  |

| The Beacon Museum                 | 2.3 miles |
|-----------------------------------|-----------|
| The Rum Story                     | 2.5 miles |
| Fleswick Bay                      | 2.5 mile: |
| Whitehaven Marina                 | 2.5 miles |
| Dent Fell                         | 6.1 mile  |
| Schools                           |           |
| Valley Primary School and Nursery | 1.1 miles |
| Kells Infant School               | 1.1 mile: |
| The Whitehaven Academy            | 2.6 mile  |
| St James' C of E Junior School    | 2.6 mile: |