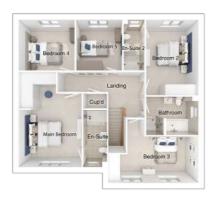

### The Masterston

5-bedroom detached house with integral double garage Total floor area: 166 sq m (1787 sq.ft.)

CGIs are for illustrative purposes only. External finishes vary between plots. Properties may be built 'handed' (mirror image). Dimensions are for guidance only and measurements may vary during construction. Dimensions and furniture indicated are not intended to be used for flooring measurements. Bathroom, kitchen and furniture layouts are indicative only and do not form any part of your contract or warranty. Please speak to a member of the Sales team for plot specific information.

#### Ground floor

4912 x 3942 [16'-2" x 12'-11"] Lounge: Kitchen/family area: 5028 x 4682 [16'-6" x 15'-4"] 2845 x 3186 [9'-4" x 10'-6"]

### First floor

| Main bedroom: | 3491 x 5315 | [11'-6" x 17'-5"] |
|---------------|-------------|-------------------|
| Bedroom 2:    | 2893 x 4249 | [9'-6" x 13'-11"] |
| Bedroom 3:    | 5027 x 3568 | [16'-6" x 11'-9"] |
| Bedroom 4:    | 3118 x 2887 | [10'-3" x 9'-6"]  |
| Bedroom 5:    | 2601 x 2887 | [8'-6" x 9'-6"]   |