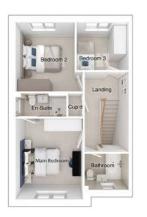

### The Masterston

5-bedroom detached house with integral double garage Total floor area: 166 sq m (1787 sq.ft.)

CGIs are for illustrative purposes only. External finishes vary between plots. Properties may be built 'handed' (mirror image). Dimensions are for guidance only and measurements may vary during construction. Dimensions and furniture indicated are not intended to be used for flooring measurements. Bathroom, kitchen and furniture layouts are indicative only and do not form any part of your contract or warranty. Please speak to a member of the Sales team for plot specific information.

#### Ground floor

4912 x 3942 [16'-2" x 12'-11"] Lounge: Kitchen/family area: 5028 x 4682 [16'-6" x 15'-4"] 2845 x 3186 [9'-4" x 10'-6"]

### First floor

| Main bedroom: | 3491 x 5315 | [11'-6" x 17'-5"] |
|---------------|-------------|-------------------|
| Bedroom 2:    | 2893 x 4249 | [9'-6" x 13'-11"] |
| Bedroom 3:    | 5027 x 3568 | [16'-6" x 11'-9"] |
| Bedroom 4:    | 3118 x 2887 | [10'-3" x 9'-6"]  |
| Bedroom 5:    | 2601 x 2887 | [8'-6" x 9'-6"]   |