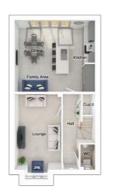

## The Harper

3-bedroom semi-detached or terraced house with driveway parking Total floor area: 79 sq m (849 sq.ft.)

#### Ground floor

3644 x 4988 [12'-0" x 16'-5"] Lounge: Kitchen/dining: 4645 x 3101 [15'-3" x 10'-2"]

#### First floor

| Main bedroom: | 2550 x 3668 | [8'-4" x 12'-1"] |
|---------------|-------------|------------------|
| Bedroom 2:    | 2550 x 3275 | [8'-4" x 10'-9"] |
| Bedroom 3:    | 2007 x 2344 | [6'-7" × 7'-8"]  |