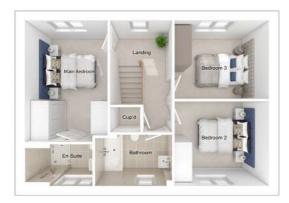

### First floor

| Main bedroom: | 3491 x 5315 | [11'-6" x 17'-5"] |
|---------------|-------------|-------------------|
| Bedroom 2:    | 2893 x 4249 | [9'-6" x 13'-11"] |
| Bedroom 3:    | 5027 x 3568 | [16'-6" x 11'-9"] |
| Bedroom 4:    | 3118 x 2887 | [10'-3" x 9'-6"]  |
| Bedroom 5:    | 2601 x 2887 | [8'-6" x 9'-6"]   |