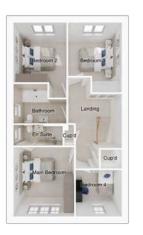

### First floor

| Main bedroom: | 3491 x 5315 | [11'-6" x 17'-5"] |
|---------------|-------------|-------------------|
| Bedroom 2:    | 2893 x 4249 | [9'-6" x 13'-11"] |
| Bedroom 3:    | 5027 x 3568 | [16'-6" x 11'-9"] |
| Bedroom 4:    | 3118 x 2887 | [10'-3" x 9'-6"]  |
| Bedroom 5:    | 2601 x 2887 | [8'-6" x 9'-6"]   |

### First floor

| Main bedroom: | 4412 x 5595        | [14'-6" x 18'-4"]  |
|---------------|--------------------|--------------------|
| Bedroom 2:    | 3337 x 3825        | [10'-11" x 12'-7"] |
| Bedroom 3:    | 3789 x 2780        | [12'-5" x 9'-2"]   |
| Bedroom 4:    | $2889 \times 3725$ | [9'-6" x 12'-3"]   |
|               |                    |                    |