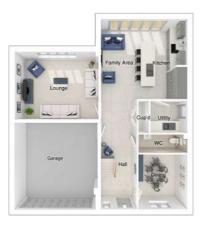

### The Hewson

4-bedroom detached house with integral single garage Total floor area: 145 sq m (1556 sq.ft.)

CGIs are for illustrative purposes only. External finishes vary between plots. Properties may be built 'handed' (mirror image). Dimensions are for guidance only and measurements may vary during construction. Dimensions and furniture indicated are not intended to be used for flooring measurements.

Bathroom, kitchen and furniture layouts are indicative only and do not form any part of your contract or warranty. Please speak to a member of the Sales team for plot specific information.

#### Ground floor

| Lounge:      | 3340 x 4355 | [11'-0" x 14'-4 |
|--------------|-------------|-----------------|
| Kitchen:     | 3130 x 3276 | [10'-3" × 10'-9 |
| Dining:      | 2593 x 4507 | [8'-6" × 14'-10 |
| Family area: | 2792 x 3500 | [9'-2" x 11'-6" |

### First floor

| Main bedroom: | 4412 x 5595        | [14'-6" x 18'-4"]  |
|---------------|--------------------|--------------------|
| Bedroom 2:    | 3337 x 3825        | [10'-11" x 12'-7"] |
| Bedroom 3:    | 3789 x 2780        | [12'-5" x 9'-2"]   |
| Bedroom 4:    | $2889 \times 3725$ | [9'-6" x 12'-3"]   |
|               |                    |                    |