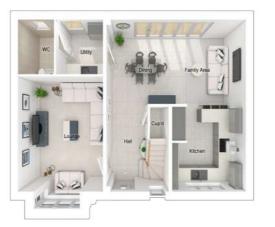

### The Hewson

4-bedroom detached house with integral single garage Total floor area: 145 sq m (1556 sq.ft.)

CGIs are for illustrative purposes only. External finishes vary between plots. Properties may be built 'handed' (mirror image). Dimensions are for guidance only and measurements may vary during construction. Dimensions and furniture indicated are not intended to be used for flooring measurements.

#### Ground floor

| Lounge:      | 3340 x 4355 | [11'-0" x 14'-4 |
|--------------|-------------|-----------------|
| Kitchen:     | 3130 x 3276 | [10'-3" × 10'-9 |
| Dining:      | 2593 x 4507 | [8'-6" × 14'-10 |
| Family area: | 2792 x 3500 | [9'-2" x 11'-6" |