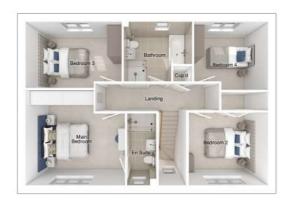

### First floor

| Main bedroom: | 4412 x 5595        | [14'-6" x 18'-4"]  |
|---------------|--------------------|--------------------|
| Bedroom 2:    | 3337 x 3825        | [10'-11" x 12'-7"] |
| Bedroom 3:    | 3789 x 2780        | [12'-5" x 9'-2"]   |
| Bedroom 4:    | $2889 \times 3725$ | [9'-6" x 12'-3"]   |
|               |                    |                    |