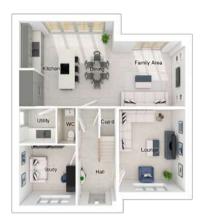

## The Charlton

5-bedroom detached house with integral large garage Total floor area: 176 sq m (1890 sq.ft.)

CGIs are for illustrative purposes only. External finishes vary between plots. Properties may be built 'handed' (mirror image). Dimensions are for guidance only and measurements may vary during construction. Dimensions and furniture indicated are not intended to be used for flooring measurements.

#### Ground floor

| $3675 \times 5466$ | [12'-1" x 17'-11"]         |
|--------------------|----------------------------|
| 3700 x 3580        | [12'-2" × 11'-9"]          |
| 3576 x 5405        | [11'-9" x 17'-9"]          |
| $2553 \times 2464$ | [8'-5" x 8'-1"]            |
|                    | 3700 x 3580<br>3576 x 5405 |

#### First floor

| Main bedroom: | 4353 x 4920 | [14'-3" × 16'- 2" |
|---------------|-------------|-------------------|
| Bedroom 2:    | 4375 x 2793 | [14'-4" × 9'-2"]  |
| Bedroom 3:    | 2495 x 4527 | [8'-2"x 14'-10"]  |
| Bedroom 4:    | 2549 x 3870 | [8'-4" x 12'-8"]  |
| Bedroom 5:    | 2781 x 3450 | [9'-2" x 11'-4"]  |