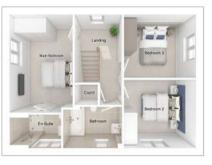

## The Charlton

5-bedroom detached house with integral large garage Total floor area: 176 sq m (1890 sq.ft.)

CGIs are for illustrative purposes only. External finishes vary between plots. Properties may be built 'handed' (mirror image). Dimensions are for guidance only and measurements may vary during construction. Dimensions and furniture indicated are not intended to be used for flooring measurements.

#### First floor

| Main bedroom: | 4353 x 4920 | [14'-3" × 16'- 2" |
|---------------|-------------|-------------------|
| Bedroom 2:    | 4375 x 2793 | [14'-4" × 9'-2"]  |
| Bedroom 3:    | 2495 x 4527 | [8'-2"x 14'-10"]  |
| Bedroom 4:    | 2549 x 3870 | [8'-4" x 12'-8"]  |
| Bedroom 5:    | 2781 x 3450 | [9'-2" x 11'-4"]  |