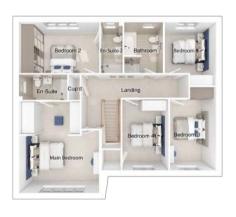

## The Charlton

5-bedroom detached house with integral large garage Total floor area: 176 sq m (1890 sq.ft.)

CGIs are for illustrative purposes only. External finishes vary between plots. Properties may be built 'handed' (mirror image). Dimensions are for guidance only and measurements may vary during construction. Dimensions and furniture indicated are not intended to be used for flooring measurements.

#### Ground floor

| $3675 \times 5466$ | [12'-1" x 17'-11"]         |
|--------------------|----------------------------|
| 3700 x 3580        | [12'-2" × 11'-9"]          |
| 3576 x 5405        | [11'-9" x 17'-9"]          |
| $2553 \times 2464$ | [8'-5" x 8'-1"]            |
|                    | 3700 x 3580<br>3576 x 5405 |

#### First floor

| Main bedroom: | 4353 x 4920 | [14'-3" × 16'- 2" |
|---------------|-------------|-------------------|
| Bedroom 2:    | 4375 x 2793 | [14'-4" × 9'-2"]  |
| Bedroom 3:    | 2495 x 4527 | [8'-2"x 14'-10"]  |
| Bedroom 4:    | 2549 x 3870 | [8'-4" x 12'-8"]  |
| Bedroom 5:    | 2781 x 3450 | [9'-2" x 11'-4"]  |