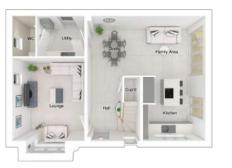

## The Charlton

5-bedroom detached house with integral large garage Total floor area: 176 sq m (1890 sq.ft.)

CGIs are for illustrative purposes only. External finishes vary between plots. Properties may be built 'handed' (mirror image). Dimensions are for guidance only and measurements may vary during construction. Dimensions and furniture indicated are not intended to be used for flooring measurements.

#### Ground floor

| $3675 \times 5466$ | [12'-1" x 17'-11"]         |
|--------------------|----------------------------|
| 3700 x 3580        | [12'-2" × 11'-9"]          |
| 3576 x 5405        | [11'-9" x 17'-9"]          |
| $2553 \times 2464$ | [8'-5" x 8'-1"]            |
|                    | 3700 x 3580<br>3576 x 5405 |

#### First floor

| Main bedroom: | 4353 x 4920 | [14'-3" × 16'- 2" |
|---------------|-------------|-------------------|
| Bedroom 2:    | 4375 x 2793 | [14'-4" × 9'-2"]  |
| Bedroom 3:    | 2495 x 4527 | [8'-2"x 14'-10"]  |
| Bedroom 4:    | 2549 x 3870 | [8'-4" x 12'-8"]  |
| Bedroom 5:    | 2781 x 3450 | [9'-2" x 11'-4"]  |