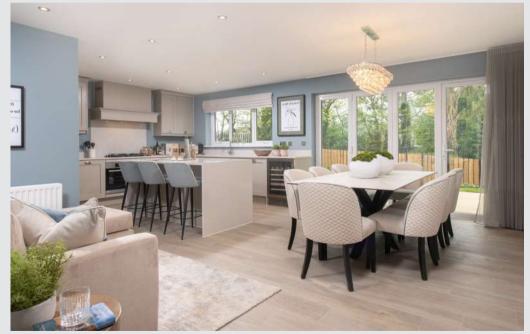

Andrew Hewson, Head of Design

Step inside a Story home and you will find a high specification, with more included than you might think. Here are just a few of our favourite features...

Designer kitchens with bi-fold or French doors

Open plan flexible living

Porcelanosa bathroom tiles

High-quality materials

Larger gardens and paved patio areas

Beautiful street scenes

4

#### First floor

 Main bedroom:
 3059 x 3806
 [10'-1" x 12'- 6"]

 Bedroom 2:
 2719 x 3208
 [8'-11" x 10'-6"]

 Bedroom 3:
 2400 x 2152
 [7'-11" x 7'-1"]

Of course, every home is unique. But with a new Story home, you'll discover some elements are shared. Like open plan living areas that radiate light and space. Well-designed kitchens that deliver practicality and durability. Beautifully designed bathrooms and en-suites that take centre stage. Plus with media plates and a centrally located router, our homes are made with modern living in mind. French or bi-fold doors also come as standard, helping to create a seamless link between your home and garden.