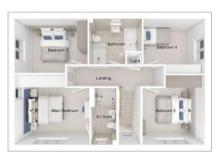

## The Charlton

5-bedroom detached house with integral large garage Total floor area: 176 sq m (1890 sq.ft.)

CGIs are for illustrative purposes only. External finishes vary between plots. Properties may be built 'handed' (mirror image). Dimensions are for guidance only and measurements may vary during construction. Dimensions and furniture indicated are not intended to be used for flooring measurements.

#### First floor

| Main bedroom: | 4353 x 4920 | [14'-3" × 16'- 2" |
|---------------|-------------|-------------------|
| Bedroom 2:    | 4375 x 2793 | [14'-4" × 9'-2"]  |
| Bedroom 3:    | 2495 x 4527 | [8'-2"x 14'-10"]  |
| Bedroom 4:    | 2549 x 3870 | [8'-4" x 12'-8"]  |
| Bedroom 5:    | 2781 x 3450 | [9'-2" x 11'-4"]  |