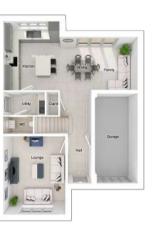

## The Charlton

5-bedroom detached house with integral large garage Total floor area: 176 sq m (1890 sq.ft.)

CGIs are for illustrative purposes only. External finishes vary between plots. Properties may be built 'handed' (mirror image). Dimensions are for guidance only and measurements may vary during construction. Dimensions and furniture indicated are not intended to be used for flooring measurements.

#### Ground floor

| $3675 \times 5466$ | [12'-1" x 17'-11"]         |
|--------------------|----------------------------|
| 3700 x 3580        | [12'-2" × 11'-9"]          |
| 3576 x 5405        | [11'-9" x 17'-9"]          |
| $2553 \times 2464$ | [8'-5" x 8'-1"]            |
|                    | 3700 x 3580<br>3576 x 5405 |

#### First floor

| Main bedroom: | 4353 x 4920 | [14'-3" × 16'- 2" |
|---------------|-------------|-------------------|
| Bedroom 2:    | 4375 x 2793 | [14'-4" × 9'-2"]  |
| Bedroom 3:    | 2495 x 4527 | [8'-2"x 14'-10"]  |
| Bedroom 4:    | 2549 x 3870 | [8'-4" x 12'-8"]  |
| Bedroom 5:    | 2781 x 3450 | [9'-2" x 11'-4"]  |