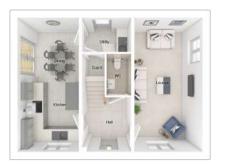

## The Charlton

5-bedroom detached house with integral large garage Total floor area: 176 sq m (1890 sq.ft.)

CGIs are for illustrative purposes only. External finishes vary between plots. Properties may be built 'handed' (mirror image). Dimensions are for guidance only and measurements may vary during construction. Dimensions and furniture indicated are not intended to be used for flooring measurements.

#### Ground floor

| $3675 \times 5466$ | [12'-1" x 17'-11"]         |
|--------------------|----------------------------|
| 3700 x 3580        | [12'-2" × 11'-9"]          |
| 3576 x 5405        | [11'-9" x 17'-9"]          |
| $2553 \times 2464$ | [8'-5" x 8'-1"]            |
|                    | 3700 x 3580<br>3576 x 5405 |