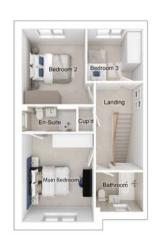

## The Charlton

5-bedroom detached house with integral large garage Total floor area: 176 sq m (1890 sq.ft.)

CGIs are for illustrative purposes only. External finishes vary between plots. Properties may be built 'handed' (mirror image). Dimensions are for guidance only and measurements may vary during construction. Dimensions and furniture indicated are not intended to be used for flooring measurements.

#### First floor

| Main bedroom: | 4353 x 4920 | [14'-3" × 16'- 2" |
|---------------|-------------|-------------------|
| Bedroom 2:    | 4375 x 2793 | [14'-4" × 9'-2"]  |
| Bedroom 3:    | 2495 x 4527 | [8'-2"x 14'-10"]  |
| Bedroom 4:    | 2549 x 3870 | [8'-4" x 12'-8"]  |
| Bedroom 5:    | 2781 x 3450 | [9'-2" x 11'-4"]  |