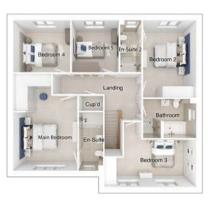

## The Charlton

5-bedroom detached house with integral large garage Total floor area: 176 sq m (1890 sq.ft.)

CGIs are for illustrative purposes only. External finishes vary between plots. Properties may be built 'handed' (mirror image). Dimensions are for guidance only and measurements may vary during construction. Dimensions and furniture indicated are not intended to be used for flooring measurements.

#### Ground floor

| $3675 \times 5466$ | [12'-1" x 17'-11"]         |
|--------------------|----------------------------|
| 3700 x 3580        | [12'-2" × 11'-9"]          |
| 3576 x 5405        | [11'-9" x 17'-9"]          |
| $2553 \times 2464$ | [8'-5" x 8'-1"]            |
|                    | 3700 x 3580<br>3576 x 5405 |

#### First floor

| Main bedroom: | 4353 x 4920 | [14'-3" × 16'- 2" |
|---------------|-------------|-------------------|
| Bedroom 2:    | 4375 x 2793 | [14'-4" × 9'-2"]  |
| Bedroom 3:    | 2495 x 4527 | [8'-2"x 14'-10"]  |
| Bedroom 4:    | 2549 x 3870 | [8'-4" x 12'-8"]  |
| Bedroom 5:    | 2781 x 3450 | [9'-2" x 11'-4"]  |