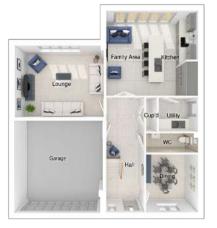

## The Charlton

5-bedroom detached house with integral large garage Total floor area: 176 sq m (1890 sq.ft.)

CGIs are for illustrative purposes only. External finishes vary between plots. Properties may be built 'handed' (mirror image). Dimensions are for guidance only and measurements may vary during construction. Dimensions and furniture indicated are not intended to be used for flooring measurements.

#### Ground floor

| $3675 \times 5466$ | [12'-1" x 17'-11"]         |
|--------------------|----------------------------|
| 3700 x 3580        | [12'-2" × 11'-9"]          |
| 3576 x 5405        | [11'-9" x 17'-9"]          |
| $2553 \times 2464$ | [8'-5" x 8'-1"]            |
|                    | 3700 x 3580<br>3576 x 5405 |

#### First floor

| Main bedroom: | 4353 x 4920 | [14'-3" × 16'- 2" |
|---------------|-------------|-------------------|
| Bedroom 2:    | 4375 x 2793 | [14'-4" × 9'-2"]  |
| Bedroom 3:    | 2495 x 4527 | [8'-2"x 14'-10"]  |
| Bedroom 4:    | 2549 x 3870 | [8'-4" x 12'-8"]  |
| Bedroom 5:    | 2781 x 3450 | [9'-2" x 11'-4"]  |