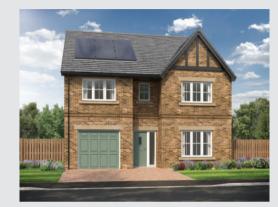

## The Charlton

5-bedroom detached house with integral large garage Total floor area: 176 sq m (1890 sq.ft.)

CGIs are for illustrative purposes only. External finishes vary between plots. Properties may be built 'handed' (mirror image). Dimensions are for guidance only and measurements may vary during construction. Dimensions and furniture indicated are not intended to be used for flooring measurements.