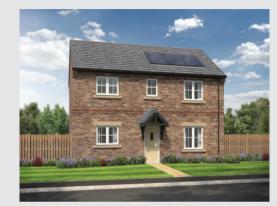

## The Charlton

5-bedroom detached house with integral large garage Total floor area: 176 sq m (1890 sq.ft.)

CGIs are for illustrative purposes only. External finishes vary between plots. Properties may be built 'handed' (mirror image). Dimensions are for guidance only and measurements may vary during construction. Dimensions and furniture indicated are not intended to be used for flooring measurements.