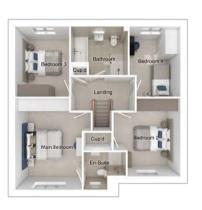

## The Charlton

5-bedroom detached house with integral large garage Total floor area: 176 sq m (1890 sq.ft.)

CGIs are for illustrative purposes only. External finishes vary between plots. Properties may be built 'handed' (mirror image). Dimensions are for guidance only and measurements may vary during construction. Dimensions and furniture indicated are not intended to be used for flooring measurements.

#### Ground floor

| $3675 \times 5466$ | [12'-1" x 17'-11"]         |
|--------------------|----------------------------|
| 3700 x 3580        | [12'-2" × 11'-9"]          |
| 3576 x 5405        | [11'-9" x 17'-9"]          |
| $2553 \times 2464$ | [8'-5" x 8'-1"]            |
|                    | 3700 x 3580<br>3576 x 5405 |

#### First floor

| Main bedroom: | 4353 x 4920 | [14'-3" × 16'- 2" |
|---------------|-------------|-------------------|
| Bedroom 2:    | 4375 x 2793 | [14'-4" × 9'-2"]  |
| Bedroom 3:    | 2495 x 4527 | [8'-2"x 14'-10"]  |
| Bedroom 4:    | 2549 x 3870 | [8'-4" x 12'-8"]  |
| Bedroom 5:    | 2781 x 3450 | [9'-2" x 11'-4"]  |