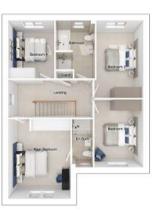

## The Charlton

5-bedroom detached house with integral large garage Total floor area: 176 sq m (1890 sq.ft.)

CGIs are for illustrative purposes only. External finishes vary between plots. Properties may be built 'handed' (mirror image). Dimensions are for guidance only and measurements may vary during construction. Dimensions and furniture indicated are not intended to be used for flooring measurements.

#### First floor

| Main bedroom: | 4353 x 4920 | [14'-3" × 16'- 2" |
|---------------|-------------|-------------------|
| Bedroom 2:    | 4375 x 2793 | [14'-4" × 9'-2"]  |
| Bedroom 3:    | 2495 x 4527 | [8'-2"x 14'-10"]  |
| Bedroom 4:    | 2549 x 3870 | [8'-4" x 12'-8"]  |
| Bedroom 5:    | 2781 x 3450 | [9'-2" x 11'-4"]  |