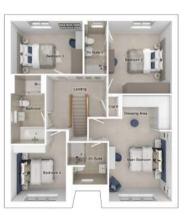

## The Charlton

5-bedroom detached house with integral large garage Total floor area: 176 sq m (1890 sq.ft.)

CGIs are for illustrative purposes only. External finishes vary between plots. Properties may be built 'handed' (mirror image). Dimensions are for guidance only and measurements may vary during construction. Dimensions and furniture indicated are not intended to be used for flooring measurements.

#### Ground floor

| $3675 \times 5466$ | [12'-1" x 17'-11"]         |
|--------------------|----------------------------|
| 3700 x 3580        | [12'-2" × 11'-9"]          |
| 3576 x 5405        | [11'-9" x 17'-9"]          |
| $2553 \times 2464$ | [8'-5" x 8'-1"]            |
|                    | 3700 x 3580<br>3576 x 5405 |

#### First floor

| Main bedroom: | 4353 x 4920 | [14'-3" × 16'- 2" |
|---------------|-------------|-------------------|
| Bedroom 2:    | 4375 x 2793 | [14'-4" × 9'-2"]  |
| Bedroom 3:    | 2495 x 4527 | [8'-2"x 14'-10"]  |
| Bedroom 4:    | 2549 x 3870 | [8'-4" x 12'-8"]  |
| Bedroom 5:    | 2781 x 3450 | [9'-2" x 11'-4"]  |