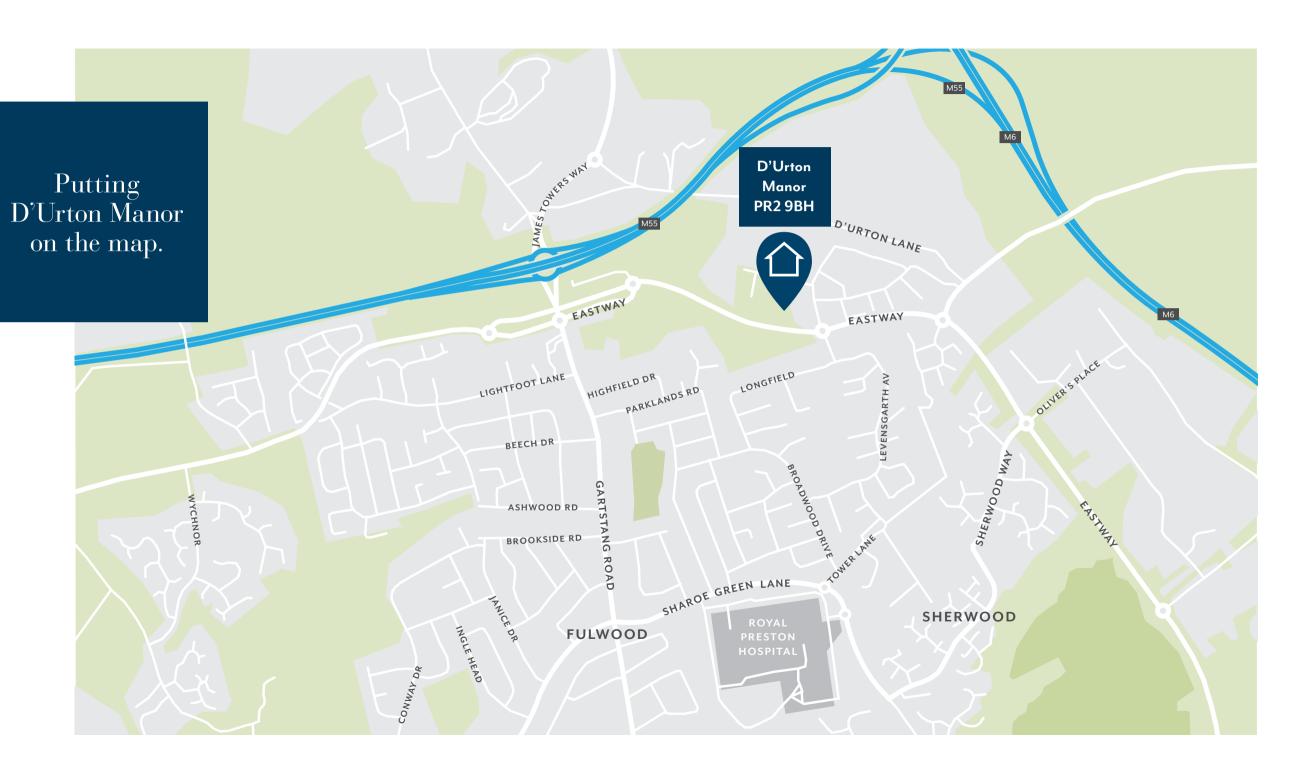

#### What's around D'Urton Manor?

Situated in the desirable district of Fulwood, D'Urton Manor is a picturesque development with feature ponds and open spaces, and is nearby to Preston city centre and all it has to offer.

Just four miles away, the development has excellent commuter links to Preston city centre and is close to the M6 and M55 motorways.

D'Urton Manor is ideally situated for those who enjoy outdoor living; Fulwood is a leafy district and has many green outdoor spaces. Also, one of

Get directions to D'Urton Manor & find out what it's like to live in Fulwood, Preston.

Images shown are for illustrative purposes only. Story Homes has made every effort to ensure accuracy of information contained in this brochure, we reserve the right to amend and update the specification or layout without prior notification. The information contained herein is for quidance only and its accuracy is not quaranteed and does not constitute a contract, part of a contract or warranty.