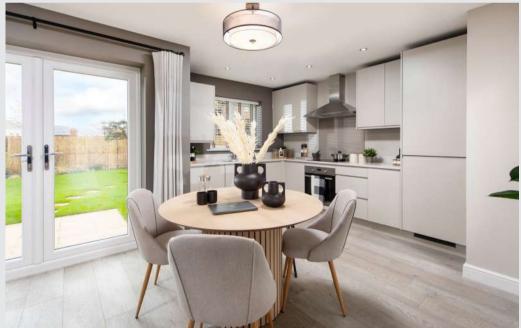

#### First floor

 Main bedroom:
 3059 x 3806
 [10'-1" x 12'- 6"]

 Bedroom 2:
 2719 x 3208
 [8'-11" x 10'-6"]

 Bedroom 3:
 2400 x 2152
 [7'-11" x 7'-1"]

Of course, every home is unique. But with a new Story home, you'll discover some elements are shared. Like open plan living areas that radiate light and space. Well-designed kitchens that deliver practicality and durability. Beautifully designed bathrooms and en-suites that take centre stage. Plus with media plates and a centrally located router, our homes are made with modern living in mind. French or bi-fold doors also come as standard, helping to create a seamless link between your home and garden.

Image shown is for illustrative purposes only.