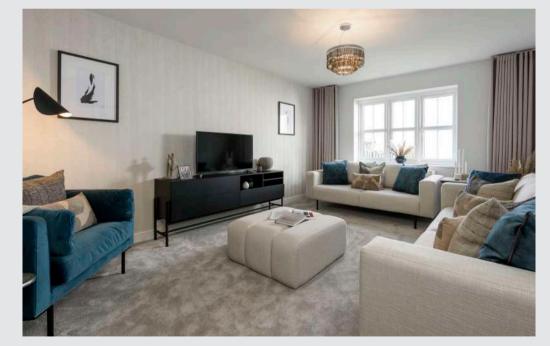

#### First floor

 Main bedroom:
 3059 x 3806
 [10'-1" x 12'- 6"]

 Bedroom 2:
 2719 x 3208
 [8'-11" x 10'-6"]

 Bedroom 3:
 2400 x 2152
 [7'-11" x 7'-1"]

Of course, every home is unique. But with a new Story home, you'll discover some elements are shared. Like open plan living areas that radiate light and space. Well-designed kitchens that deliver practicality and durability. Beautifully designed bathrooms and en-suites that take centre stage. Plus with media plates and a centrally located router, our homes are made with modern living in mind. French or bi-fold doors also come as standard, helping to create a seamless link between your home and garden.