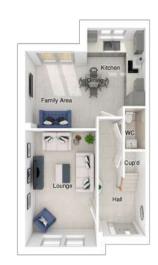

#### he Charlton

5-bedroom detached house Integral large garage

## The Charlton

5-bedroom detached house with integral large garage Total floor area: 176 sq m (1890 sq.ft.)

CGIs are for illustrative purposes only. External finishes vary between plots. Properties may be built 'handed' (mirror image). Dimensions are for guidance only and measurements may vary during construction. Dimensions and furniture indicated are not intended to be used for flooring measurements.

Bathroom, kitchen and furniture layouts are indicative only and do not form any part of your contract or warranty. Please speak to a member of the Sales team for plot specific information.

#### Ground floor

| $3675 \times 5466$ | [12'-1" x 17'-11"]         |
|--------------------|----------------------------|
| 3700 x 3580        | [12'-2" × 11'-9"]          |
| 3576 x 5405        | [11'-9" x 17'-9"]          |
| $2553 \times 2464$ | [8'-5" x 8'-1"]            |
|                    | 3700 x 3580<br>3576 x 5405 |

#### First floor

| Main bedroom: | 4353 x 4920 | [14'-3" × 16'- 2" |
|---------------|-------------|-------------------|
| Bedroom 2:    | 4375 x 2793 | [14'-4" × 9'-2"]  |
| Bedroom 3:    | 2495 x 4527 | [8'-2"x 14'-10"]  |
| Bedroom 4:    | 2549 x 3870 | [8'-4" x 12'-8"]  |
| Bedroom 5:    | 2781 x 3450 | [9'-2" x 11'-4"]  |