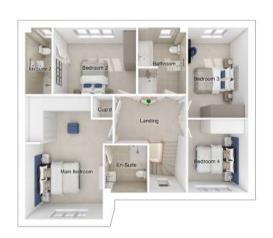

## The Charlton

5-bedroom detached house with integral large garage Total floor area: 176 sq m (1890 sq.ft.)

CGIs are for illustrative purposes only. External finishes vary between plots. Properties may be built 'handed' (mirror image). Dimensions are for guidance only and measurements may vary during construction. Dimensions and furniture indicated are not intended to be used for flooring measurements.

#### Ground floor

| $3675 \times 5466$ | [12'-1" x 17'-11"]         |
|--------------------|----------------------------|
| 3700 x 3580        | [12'-2" × 11'-9"]          |
| 3576 x 5405        | [11'-9" x 17'-9"]          |
| $2553 \times 2464$ | [8'-5" x 8'-1"]            |
|                    | 3700 x 3580<br>3576 x 5405 |

#### First floor

| Main bedroom: | 4353 x 4920 | [14'-3" × 16'- 2" |
|---------------|-------------|-------------------|
| Bedroom 2:    | 4375 x 2793 | [14'-4" × 9'-2"]  |
| Bedroom 3:    | 2495 x 4527 | [8'-2"x 14'-10"]  |
| Bedroom 4:    | 2549 x 3870 | [8'-4" x 12'-8"]  |
| Bedroom 5:    | 2781 x 3450 | [9'-2" x 11'-4"]  |