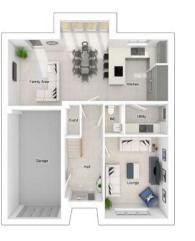

## The Masterton

5-bedroom detached house with integral double garage Total floor area: 166 sq m (1787 sq.ft.)

CGIs are for illustrative purposes only. External finishes vary between plots. Properties may be built 'handed' (mirror image). Dimensions are for guidance only and measurements may vary during construction. Dimensions and furniture indicated are not intended to be used for flooring measurements. Bathroom, kitchen and furniture layouts are indicative only and do not form any part of your contract or warranty. Please speak to a member of the Sales team for plot specific information.

#### Ground floor

| _ounge:         | 4912 x 3942 | [16'-2" x 12'-11' |
|-----------------|-------------|-------------------|
| Kitchen/family: | 5028 x 4682 | [16'-6" x 15'-4   |
| Dining:         | 2845 x 3186 | [9'-4" × 10'-6"   |

#### First floor

| Main bedroom: | 3491 x 5315 | [11'-6" x 17'-5"] |
|---------------|-------------|-------------------|
| Bedroom 2:    | 2893 x 4249 | [9'-6" × 13'-11"] |
| Bedroom 3:    | 5027 x 3568 | [16'-6" × 11'-9"] |
| Bedroom 4:    | 3118 x 2887 | [10'-3" x 9'-6"]  |
| Bedroom 5:    | 2601 x 2887 | [8'-6" × 9'-6"]   |