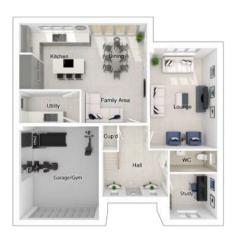

#### he Charlton

5-bedroom detached house Integral large garage

## The Charlton

5-bedroom detached house with integral large garage Total floor area: 176 sq m (1890 sq.ft.)

CGIs are for illustrative purposes only. External finishes vary between plots. Properties may be built 'handed' (mirror image). Dimensions are for guidance only and measurements may vary during construction. Dimensions and furniture indicated are not intended to be used for flooring measurements.

Bathroom, kitchen and furniture layouts are indicative only and do not form any part of your contract or warranty. Please speak to a member of the Sales team for plot specific information.

#### Ground floor

| $3675 \times 5466$ | [12'-1" x 17'-11"]         |
|--------------------|----------------------------|
| 3700 x 3580        | [12'-2" × 11'-9"]          |
| 3576 x 5405        | [11'-9" x 17'-9"]          |
| $2553 \times 2464$ | [8'-5" x 8'-1"]            |
|                    | 3700 x 3580<br>3576 x 5405 |

#### First floor

| Main bedroom: | 4353 x 4920 | [14'-3" × 16'- 2" |
|---------------|-------------|-------------------|
| Bedroom 2:    | 4375 x 2793 | [14'-4" × 9'-2"]  |
| Bedroom 3:    | 2495 x 4527 | [8'-2"x 14'-10"]  |
| Bedroom 4:    | 2549 x 3870 | [8'-4" x 12'-8"]  |
| Bedroom 5:    | 2781 x 3450 | [9'-2" x 11'-4"]  |