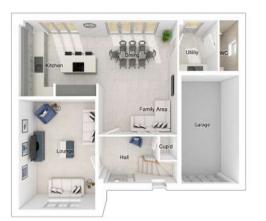

## The Charlton

5-bedroom detached house with integral large garage Total floor area: 176 sq m (1890 sq.ft.)

CGIs are for illustrative purposes only. External finishes vary between plots. Properties may be built 'handed' (mirror image). Dimensions are for guidance only and measurements may vary during construction. Dimensions and furniture indicated are not intended to be used for flooring measurements.

#### Ground floor

| $3675 \times 5466$ | [12'-1" x 17'-11"]         |
|--------------------|----------------------------|
| 3700 x 3580        | [12'-2" × 11'-9"]          |
| 3576 x 5405        | [11'-9" x 17'-9"]          |
| $2553 \times 2464$ | [8'-5" x 8'-1"]            |
|                    | 3700 x 3580<br>3576 x 5405 |

#### First floor

| Main bedroom: | 4353 x 4920 | [14'-3" × 16'- 2" |
|---------------|-------------|-------------------|
| Bedroom 2:    | 4375 x 2793 | [14'-4" × 9'-2"]  |
| Bedroom 3:    | 2495 x 4527 | [8'-2"x 14'-10"]  |
| Bedroom 4:    | 2549 x 3870 | [8'-4" x 12'-8"]  |
| Bedroom 5:    | 2781 x 3450 | [9'-2" x 11'-4"]  |