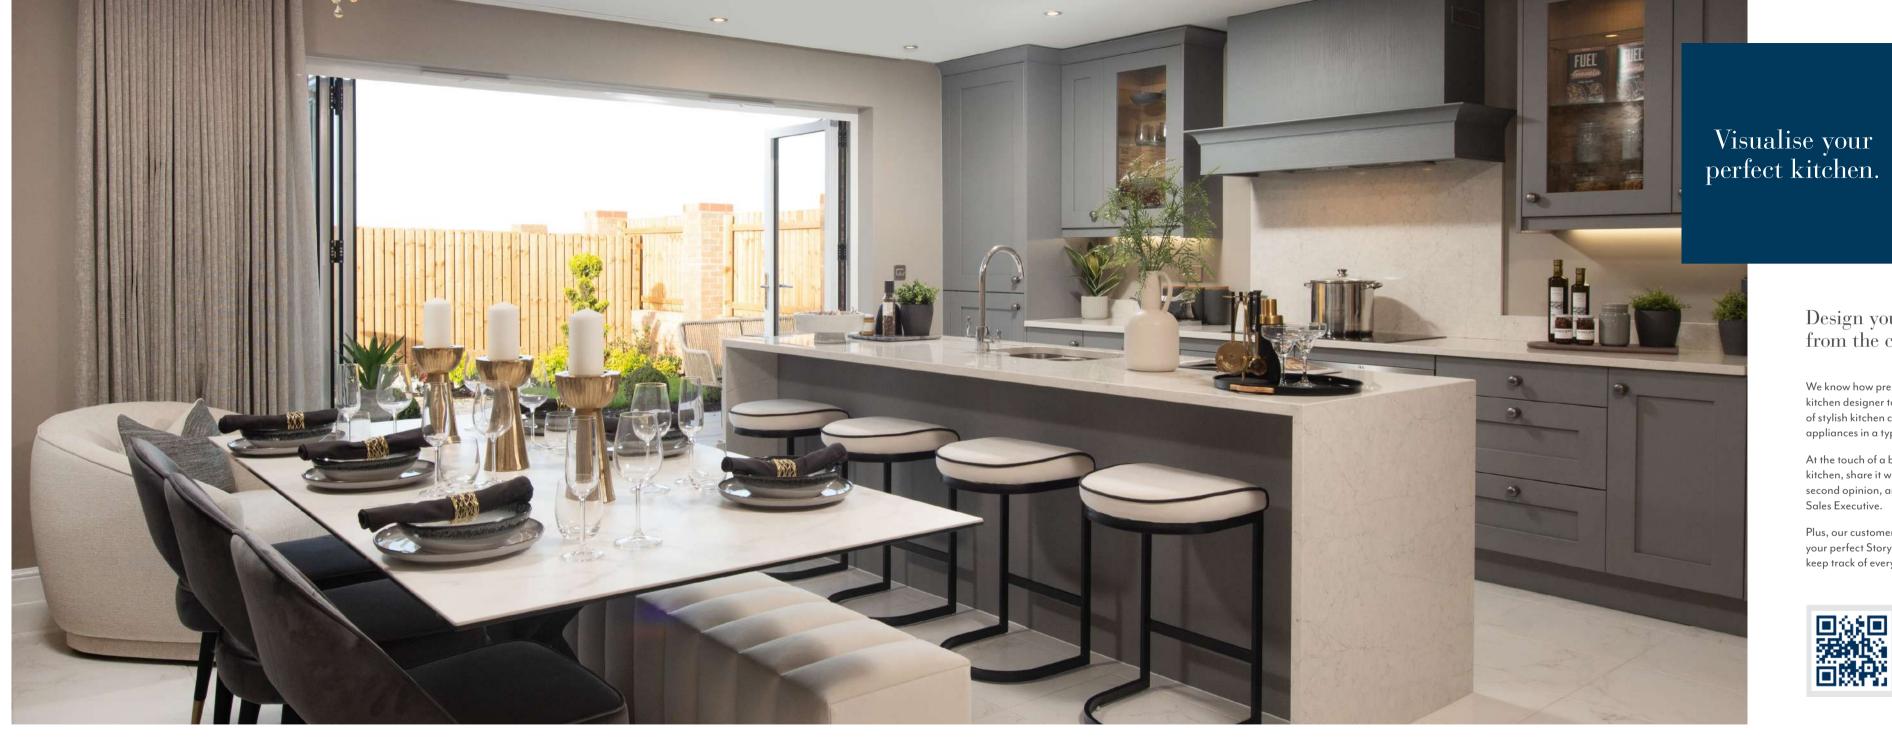

## Design your dream kitchen from the comfort of your home.

We know how precious your time is, so we've created a kitchen designer tool that allows you to see your choice of stylish kitchen cupboards, worktops, flooring and appliances in a typical 3, 4 or 5-bedroom Story home.

At the touch of a button you can visualise your perfect kitchen, share it with your friends for that all important second opinion, and send your favourite choices to your Sales Executive.

Plus, our customer account area allows you to search for your perfect Story home, save your favourite plots and keep track of everything all in one place.

Get started here.

23 Image shown is for illustrative purposes only.