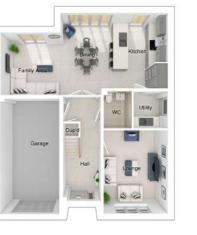

## The Rutherford

5-bedroom detached house with detached double garage Total floor area: 200 sq m (2151 sq.ft.)

CGIs are for illustrative purposes only. External finishes vary between plots. Properties may be built 'handed' (mirror image). Dimensions are for guidance only and measurements may vary during construction. Dimensions and furniture indicated are not intended to be used for flooring measurements. Bathroom, kitchen and furniture layouts are indicative only and do not form any part of your contract or warranty. Please speak to a member of the Sales team for plot specific information.

#### Ground floor

4240 x 5340 [13'-11" x 17'-6"] Lounge: 3565 x 4312 [11'-8" x 14'-2"] Kitchen: 7200 x 4037 [23'-8" x 13-3"] Family/dining: 3340 x 3580 [11'-0" x 11'-9"] Study: