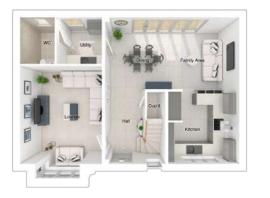

## The Rutherford

5-bedroom detached house with detached double garage Total floor area: 200 sq m (2151 sq.ft.)

CGIs are for illustrative purposes only. External finishes vary between plots. Properties may be built 'handed' (mirror image). Dimensions are for guidance only and measurements may vary during construction. Dimensions and furniture indicated are not intended to be used for flooring measurements. Bathroom, kitchen and furniture layouts are indicative only and do not form any part of your contract or warranty. Please speak to a member of the Sales team for plot specific information.

#### Ground floor

4240 x 5340 [13'-11" x 17'-6"] Lounge: 3565 x 4312 [11'-8" x 14'-2"] Kitchen: 7200 x 4037 [23'-8" x 13-3"] Family/dining: 3340 x 3580 [11'-0" x 11'-9"] Study: