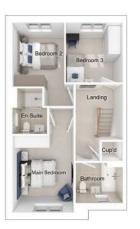

## The Rutherford

5-bedroom detached house with detached double garage Total floor area: 200 sq m (2151 sq.ft.)

CGIs are for illustrative purposes only. External finishes vary between plots. Properties may be built 'handed' (mirror image). Dimensions are for guidance only and measurements may vary during construction. Dimensions and furniture indicated are not intended to be used for flooring measurements. Bathroom, kitchen and furniture layouts are indicative only and do not form any part of your contract or warranty. Please speak to a member of the Sales team for plot specific information.

### First floor

| Main bedroom: | 4239 x 5108        | [13'-11" × 16'- 9"] |
|---------------|--------------------|---------------------|
| Bedroom 2:    | 4181 x 2830        | [13'-9" x 9'-4"]    |
| Bedroom 3:    | 2660 x 4994        | [8'-9" x 16'-5"]    |
| Bedroom 4:    | 2497 x 4391        | [8'-2" x 14'-5"]    |
| Bedroom 5:    | $2782 \times 3433$ | [9'-2" x 11'-3"]    |