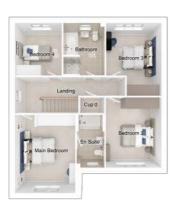

## The Rutherford

5-bedroom detached house with detached double garage Total floor area: 200 sq m (2151 sq.ft.)

CGIs are for illustrative purposes only. External finishes vary between plots. Properties may be built 'handed' (mirror image). Dimensions are for guidance only and measurements may vary during construction. Dimensions and furniture indicated are not intended to be used for flooring measurements. Bathroom, kitchen and furniture layouts are indicative only and do not form any part of your contract or warranty. Please speak to a member of the Sales team for plot specific information.

### First floor

| Main bedroom: | 4239 x 5108        | [13'-11" × 16'- 9"] |
|---------------|--------------------|---------------------|
| Bedroom 2:    | 4181 x 2830        | [13'-9" x 9'-4"]    |
| Bedroom 3:    | 2660 x 4994        | [8'-9" x 16'-5"]    |
| Bedroom 4:    | 2497 x 4391        | [8'-2" x 14'-5"]    |
| Bedroom 5:    | $2782 \times 3433$ | [9'-2" x 11'-3"]    |