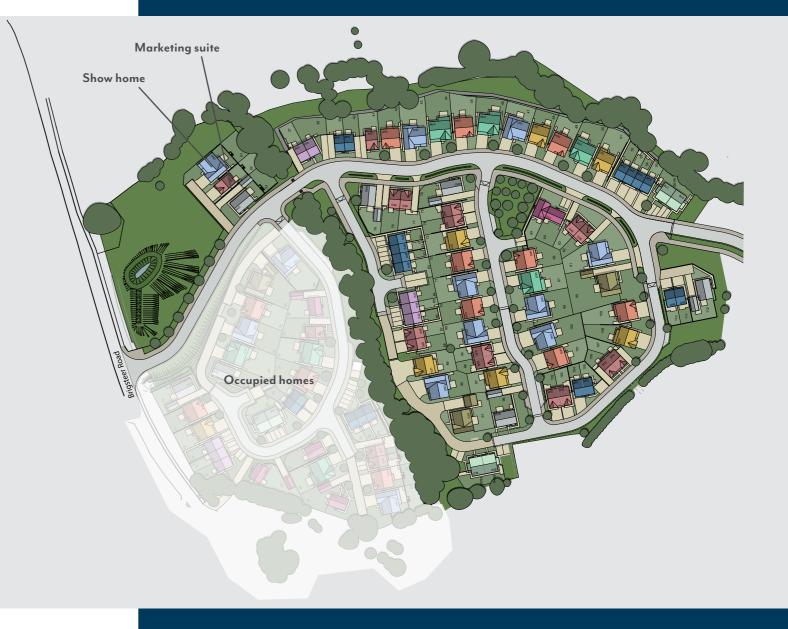

# Brigsteer Rise.

Our homes at

## What's around Brigsteer Rise?

Brigsteer Rise is located in the picturesque market town of Kendal on the South East border of the Lake District National Park. Excellent transport links are easily accessible, with the M6 motorway close by, connecting you to the North and South of the country.

As the third largest town in Cumbria, Kendal offers a wide range of eateries, bars, festivals, and unique shops; from high street favourites to independent boutiques, and is the home of the famous Kendal Mint Cake.

There is also a selection of leisure facilities nearby such as gyms, a swimming pool, a sports hall and Kendal Golf Club.

The development is situated in a quiet, rural location surrounded by countryside views. Brigsteer Rise is only a small walk to Kendal town centre (0.9 miles), and a short drive to Windermere and the coast, making it an ideal place to call home.