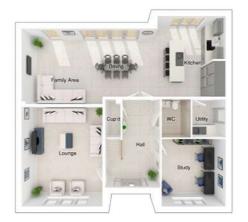

## The Rutherford

5-bedroom detached house with detached double garage Total floor area: 200 sq m (2151 sq.ft.)

CGIs are for illustrative purposes only. External finishes vary between plots. Properties may be built 'handed' (mirror image). Dimensions are for guidance only and measurements may vary during construction. Dimensions and furniture indicated are not intended to be used for flooring measurements. Bathroom, kitchen and furniture layouts are indicative only and do not form any part of your contract or warranty. Please speak to a member of the Sales team for plot specific information.

#### Ground floor

4240 x 5340 [13'-11" x 17'-6"] Lounge: 3565 x 4312 [11'-8" x 14'-2"] Kitchen: 7200 x 4037 [23'-8" x 13-3"] Family/dining: 3340 x 3580 [11'-0" x 11'-9"] Study: