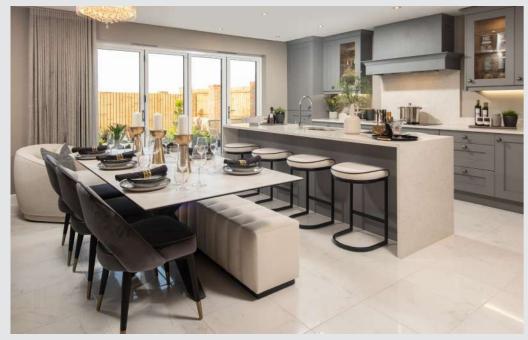

Andrew Hewson, Head of Design

Step inside a Story home and you will find a high specification, with more included than you might think. Here are just a few of our favourite features...

Designer kitchens with bi-fold or French doors

Build quality with no comparison.

16

Of course, every home is unique. But with a new Story home, you'll discover some elements are shared. Like open plan living areas that radiate light and space. Well-designed kitchens that deliver practicality and durability. Beautifully designed bathrooms and en-suites that take centre stage. Plus with media plates and a centrally located router, our homes are made with modern living in mind. French or bi-fold doors also come as standard, helping to create a seamless link between your home and garden.