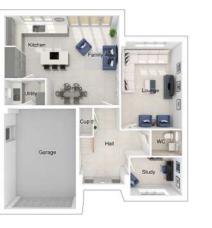

## The Rutherford

5-bedroom detached house with detached double garage Total floor area: 200 sq m (2151 sq.ft.)

CGIs are for illustrative purposes only. External finishes vary between plots. Properties may be built 'handed' (mirror image). Dimensions are for guidance only and measurements may vary during construction. Dimensions and furniture indicated are not intended to be used for flooring measurements. Bathroom, kitchen and furniture layouts are indicative only and do not form any part of your contract or warranty. Please speak to a member of the Sales team for plot specific information.

#### Ground floor

4240 x 5340 [13'-11" x 17'-6"] Lounge: 3565 x 4312 [11'-8" x 14'-2"] Kitchen: 7200 x 4037 [23'-8" x 13-3"] Family/dining: 3340 x 3580 [11'-0" x 11'-9"] Study:

### First floor

| Main bedroom: | 4239 x 5108        | [13'-11" × 16'- 9"] |
|---------------|--------------------|---------------------|
| Bedroom 2:    | 4181 x 2830        | [13'-9" x 9'-4"]    |
| Bedroom 3:    | 2660 x 4994        | [8'-9" x 16'-5"]    |
| Bedroom 4:    | 2497 x 4391        | [8'-2" x 14'-5"]    |
| Bedroom 5:    | $2782 \times 3433$ | [9'-2" x 11'-3"]    |