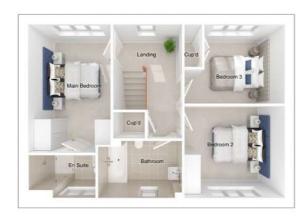

## The Rutherford

5-bedroom detached house with detached double garage Total floor area: 200 sq m (2151 sq.ft.)

CGIs are for illustrative purposes only. External finishes vary between plots. Properties may be built 'handed' (mirror image). Dimensions are for guidance only and measurements may vary during construction. Dimensions and furniture indicated are not intended to be used for flooring measurements. Bathroom, kitchen and furniture layouts are indicative only and do not form any part of your contract or warranty. Please speak to a member of the Sales team for plot specific information.

### First floor

| Main bedroom: | 4239 x 5108        | [13'-11" × 16'- 9"] |
|---------------|--------------------|---------------------|
| Bedroom 2:    | 4181 x 2830        | [13'-9" x 9'-4"]    |
| Bedroom 3:    | 2660 x 4994        | [8'-9" x 16'-5"]    |
| Bedroom 4:    | 2497 x 4391        | [8'-2" x 14'-5"]    |
| Bedroom 5:    | $2782 \times 3433$ | [9'-2" x 11'-3"]    |