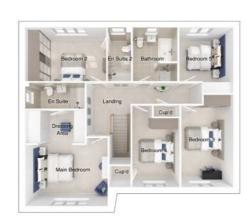

## The Rutherford

5-bedroom detached house with detached double garage Total floor area: 200 sq m (2151 sq.ft.)

CGIs are for illustrative purposes only. External finishes vary between plots. Properties may be built 'handed' (mirror image). Dimensions are for guidance only and measurements may vary during construction. Dimensions and furniture indicated are not intended to be used for flooring measurements. Bathroom, kitchen and furniture layouts are indicative only and do not form any part of your contract or warranty. Please speak to a member of the Sales team for plot specific information.

### First floor

| Main bedroom: | 4239 x 5108        | [13'-11" × 16'- 9"] |
|---------------|--------------------|---------------------|
| Bedroom 2:    | 4181 x 2830        | [13'-9" x 9'-4"]    |
| Bedroom 3:    | 2660 x 4994        | [8'-9" x 16'-5"]    |
| Bedroom 4:    | 2497 x 4391        | [8'-2" x 14'-5"]    |
| Bedroom 5:    | $2782 \times 3433$ | [9'-2" x 11'-3"]    |