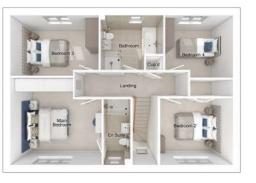

## The Rutherford

5-bedroom detached house with detached double garage Total floor area: 200 sq m (2151 sq.ft.)

CGIs are for illustrative purposes only. External finishes vary between plots. Properties may be built 'handed' (mirror image). Dimensions are for guidance only and measurements may vary during construction. Dimensions and furniture indicated are not intended to be used for flooring measurements. Bathroom, kitchen and furniture layouts are indicative only and do not form any part of your contract or warranty. Please speak to a member of the Sales team for plot specific information.

#### Ground floor

4240 x 5340 [13'-11" x 17'-6"] Lounge: 3565 x 4312 [11'-8" x 14'-2"] Kitchen: 7200 x 4037 [23'-8" x 13-3"] Family/dining: 3340 x 3580 [11'-0" x 11'-9"] Study:

### First floor

| Main bedroom: | 4239 x 5108        | [13'-11" × 16'- 9"] |
|---------------|--------------------|---------------------|
| Bedroom 2:    | 4181 x 2830        | [13'-9" x 9'-4"]    |
| Bedroom 3:    | 2660 x 4994        | [8'-9" x 16'-5"]    |
| Bedroom 4:    | 2497 x 4391        | [8'-2" x 14'-5"]    |
| Bedroom 5:    | $2782 \times 3433$ | [9'-2" x 11'-3"]    |