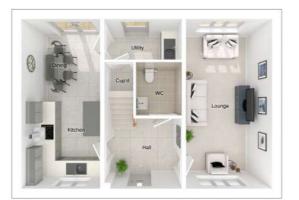

## The Rutherford

5-bedroom detached house with detached double garage Total floor area: 200 sq m (2151 sq.ft.)

CGIs are for illustrative purposes only. External finishes vary between plots. Properties may be built 'handed' (mirror image). Dimensions are for guidance only and measurements may vary during construction. Dimensions and furniture indicated are not intended to be used for flooring measurements. Bathroom, kitchen and furniture layouts are indicative only and do not form any part of your contract or warranty. Please speak to a member of the Sales team for plot specific information.

#### Ground floor

4240 x 5340 [13'-11" x 17'-6"] Lounge: 3565 x 4312 [11'-8" x 14'-2"] Kitchen: 7200 x 4037 [23'-8" x 13-3"] Family/dining: 3340 x 3580 [11'-0" x 11'-9"] Study:

### First floor

| Main bedroom: | 4239 x 5108        | [13'-11" × 16'- 9"] |
|---------------|--------------------|---------------------|
| Bedroom 2:    | 4181 x 2830        | [13'-9" x 9'-4"]    |
| Bedroom 3:    | 2660 x 4994        | [8'-9" x 16'-5"]    |
| Bedroom 4:    | 2497 x 4391        | [8'-2" x 14'-5"]    |
| Bedroom 5:    | $2782 \times 3433$ | [9'-2" x 11'-3"]    |