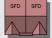

#### Ground floor

4240 x 5340 [13'-11" x 17'-6"] Lounge: 3565 x 4312 [11'-8" x 14'-2"] Kitchen: 7200 x 4037 [23'-8" x 13-3"] Family/dining: 3340 x 3580 [11'-0" x 11'-9"] Study:

### First floor

| Main bedroom: | 4239 x 5108        | [13'-11" × 16'- 9"] |
|---------------|--------------------|---------------------|
| Bedroom 2:    | 4181 x 2830        | [13'-9" x 9'-4"]    |
| Bedroom 3:    | 2660 x 4994        | [8'-9" x 16'-5"]    |
| Bedroom 4:    | 2497 x 4391        | [8'-2" x 14'-5"]    |
| Bedroom 5:    | $2782 \times 3433$ | [9'-2" x 11'-3"]    |