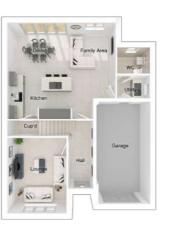

## The Rutherford

5-bedroom detached house with detached double garage Total floor area: 200 sq m (2151 sq.ft.)

CGIs are for illustrative purposes only. External finishes vary between plots. Properties may be built 'handed' (mirror image). Dimensions are for guidance only and measurements may vary during construction. Dimensions and furniture indicated are not intended to be used for flooring measurements. Bathroom, kitchen and furniture layouts are indicative only and do not form any part of your contract or warranty. Please speak to a member of the Sales team for plot specific information.

#### Ground floor

4240 x 5340 [13'-11" x 17'-6"] Lounge: 3565 x 4312 [11'-8" x 14'-2"] Kitchen: 7200 x 4037 [23'-8" x 13-3"] Family/dining: 3340 x 3580 [11'-0" x 11'-9"] Study: