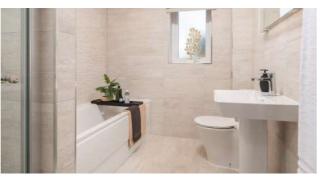

Open plan flexible living

Porcelanosa bathroom tiles

High-quality materials

Larger gardens and paved patio areas

Beautiful street scenes

4

## We know the difference is in the detail.

|                           |                                            |                                                                                                                                                                                                            | The Stanford | The Castleford | The Wexford | The Linford | The Hartford | The Milford | The Cranford | The Rutherford |
|---------------------------|--------------------------------------------|------------------------------------------------------------------------------------------------------------------------------------------------------------------------------------------------------------|--------------|----------------|-------------|-------------|--------------|-------------|--------------|----------------|
| е                         | Bathroom basin                             | Free standing white basin and pedestal to bathroom/en-suite/cloakroom with chrome mixer tap                                                                                                                | -            | -              | -           | -           | -            | -           | -            | •              |
| war                       | WC                                         | Free standing white WC suite with soft close toilet seat to bathroom, en-suite and cloakroom                                                                                                               | -            | -              | -           | -           | =            | -           | -            | -              |
| ary                       | Bath                                       | Double ended bath with centrally located chrome bath mixer tap and low-level shower hose/handset                                                                                                           | -            | -              | -           | -           | =            | -           | -            | -              |
| Bathroom and sanitaryware | Showering cubicle to bathroom and en-suite | Separate shower cubicle with low-entry shower tray. Glazed shower screen and thermostatically controlled shower valve with dual handset – high level shower head and mid-height shower handle              | •            | -              | -           | -           | -            | -           |              | •              |
| and                       |                                            | Over bath shower and high handset with glazed shower screen                                                                                                                                                | -            | -              | -           | -           | -            | -           | -            |                |
| room                      | Wall tiles to bathroom                     | Full height tiles to all shower enclosures with feature tiling to the back wall. Full height feature tiles to back of bath wall with bath return walls in plain tiles. WC and basin walls to be half tiled | •            | =              | =           | =           | =            | =           | =            | -              |
| Bath                      | Wall tiles to en-suite                     | Fully tiled walls to shower enclosure with feature tiles to the back wall enclosure. WC and basin walls to be half tiled                                                                                   | •            | =              | =           | =           | =            | =           | =            | -              |
|                           | Wall tiles to cloakroom                    | Splashback to wash basin                                                                                                                                                                                   | =            | =              | =           | -           | =            | =           | =            | -              |
| _                         | Central heating                            | Full gas central heating Vaillant system — combi boiler                                                                                                                                                    | =            | =              | =           | =           | =            | =           | =            | -              |
| Heating                   |                                            | Full gas central heating Vaillant system — system boiler with mains pressure hot water cylinder                                                                                                            | -            | -              | -           | -           | -            | -           | -            | _              |
| Jea                       |                                            | Dual zone central heating system                                                                                                                                                                           | -            | =              | =           | =           | =            | =           | -            | - 1            |
| _                         | Towel rails                                | White finish towel warmer to bathroom                                                                                                                                                                      | <b>A</b>     | <b>A</b>       | <b>A</b>    | <b>A</b>    | <b>A</b>     |             |              |                |
|                           | Electrical sockets/switch plates           | White plastic electrical sockets/switch plates throughout                                                                                                                                                  | -            | =              | =           | =           | =            | =           | =            | -              |
|                           |                                            | USB sockets to kitchen x 1, lounge x 1 and master bedroom x 2 sockets                                                                                                                                      | -            | =              | =           | =           | =            | =           | -            | - 1            |
| cal                       | Phone point                                | Phone point to lounge                                                                                                                                                                                      | -            | =              | =           | -           | =            | -           | -            | -              |
| Electrical                | Media point                                | Media plate to lounge area – including 2 double sockets and TV point. Please refer to electrical layout.                                                                                                   | =            | =              | =           | -           | =            | =           | =            | -              |
| E                         | TV point                                   | TV point to selected locations                                                                                                                                                                             | •            | =              | =           | -           | =            | =           | =            | -              |
|                           | Cat 6 cabling                              | Cabling to two points which can be utilised to carry data to your TV or internet device                                                                                                                    | -            | _              | -           | -           | -            | -           | =            | -              |
|                           | Downlighters to kitchen and wet rooms      | Brushed stainless steel LED downlighters to kitchen, bathroom and en-suite                                                                                                                                 | =            | =              | =           | =           | =            | =           | =            | -              |