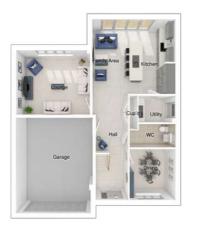

## The Rutherford

5-bedroom detached house with detached double garage Total floor area: 200 sq m (2151 sq.ft.)

CGIs are for illustrative purposes only. External finishes vary between plots. Properties may be built 'handed' (mirror image). Dimensions are for guidance only and measurements may vary during construction. Dimensions and furniture indicated are not intended to be used for flooring measurements. Bathroom, kitchen and furniture layouts are indicative only and do not form any part of your contract or warranty. Please speak to a member of the Sales team for plot specific information.

#### Ground floor

4240 x 5340 [13'-11" x 17'-6"] Lounge: 3565 x 4312 [11'-8" x 14'-2"] Kitchen: 7200 x 4037 [23'-8" x 13-3"] Family/dining: 3340 x 3580 [11'-0" x 11'-9"] Study: