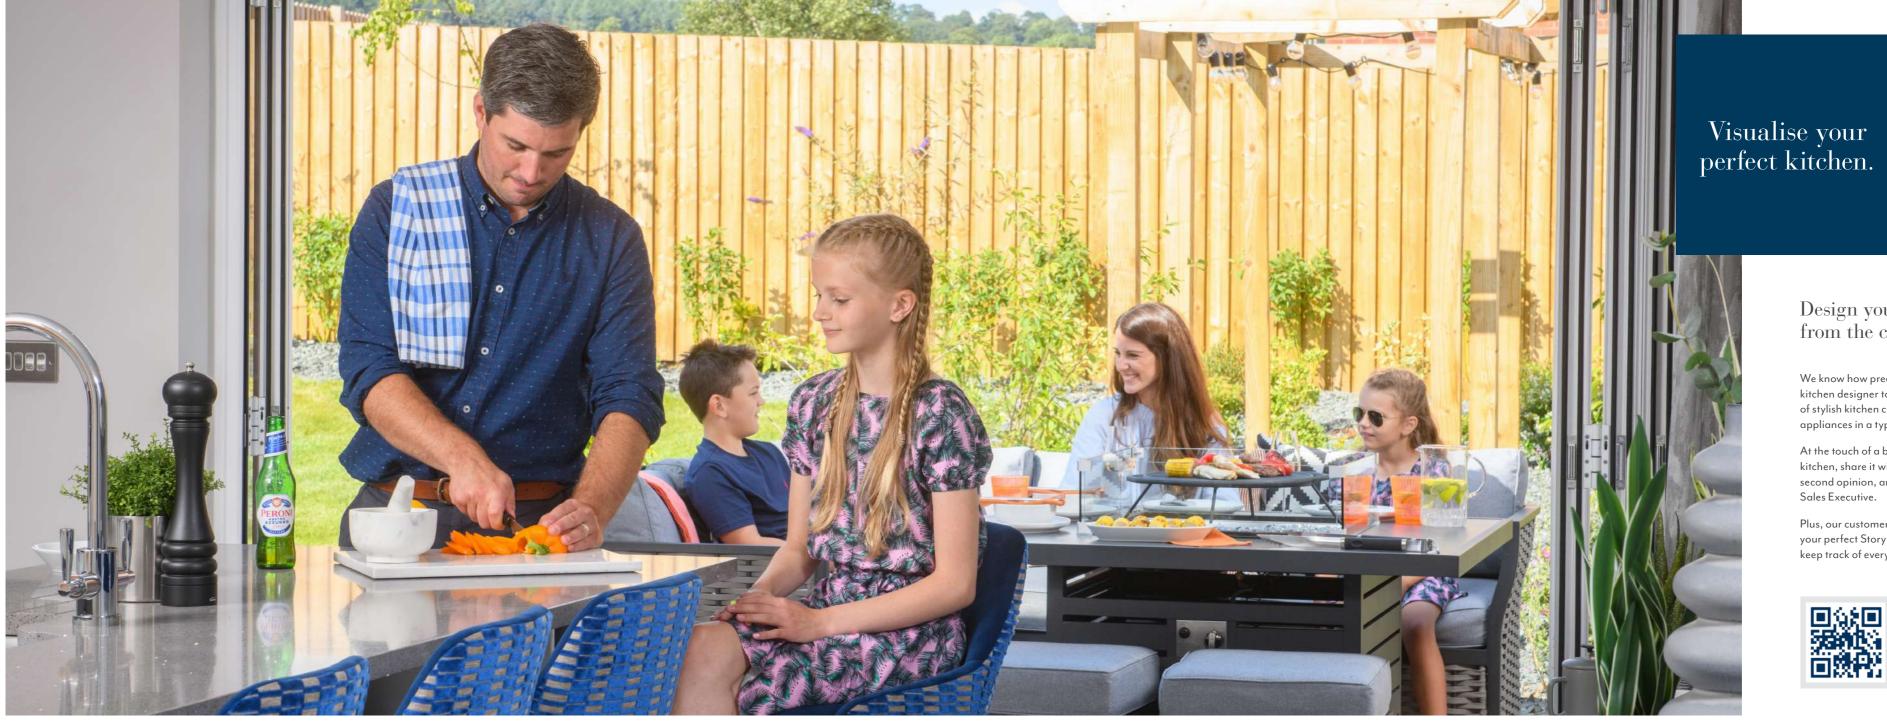

# Design your dream kitchen from the comfort of your home.

We know how precious your time is, so we've created a kitchen designer tool that allows you to see your choice of stylish kitchen cupboards, worktops, flooring and appliances in a typical 3, 4 or 5-bedroom Story home.

At the touch of a button you can visualise your perfect kitchen, share it with your friends for that all important second opinion, and send your favourite choices to your Sales Executive.

Plus, our customer account area allows you to search for your perfect Story home, save your favourite plots and keep track of everything all in one place.

Get started here.

Image shown is for illustrative purposes only.