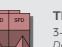

## The Rutherford

5-bedroom detached house with detached double garage Total floor area: 200 sq m (2151 sq.ft.)

CGIs are for illustrative purposes only. External finishes vary between plots. Properties may be built 'handed' (mirror image). Dimensions are for guidance only and measurements may vary during construction. Dimensions and furniture indicated are not intended to be used for flooring measurements. Bathroom, kitchen and furniture layouts are indicative only and do not form any part of your contract or warranty. Please speak to a member of the Sales team for plot specific information.

#### Ground floor

4240 x 5340 [13'-11" x 17'-6"] Lounge: 3565 x 4312 [11'-8" x 14'-2"] Kitchen: 7200 x 4037 [23'-8" x 13-3"] Family/dining: 3340 x 3580 [11'-0" x 11'-9"] Study:

### First floor

| Main bedroom: | 4239 x 5108        | [13'-11" × 16'- 9"] |
|---------------|--------------------|---------------------|
| Bedroom 2:    | 4181 x 2830        | [13'-9" x 9'-4"]    |
| Bedroom 3:    | 2660 x 4994        | [8'-9" x 16'-5"]    |
| Bedroom 4:    | 2497 x 4391        | [8'-2" x 14'-5"]    |
| Bedroom 5:    | $2782 \times 3433$ | [9'-2" x 11'-3"]    |