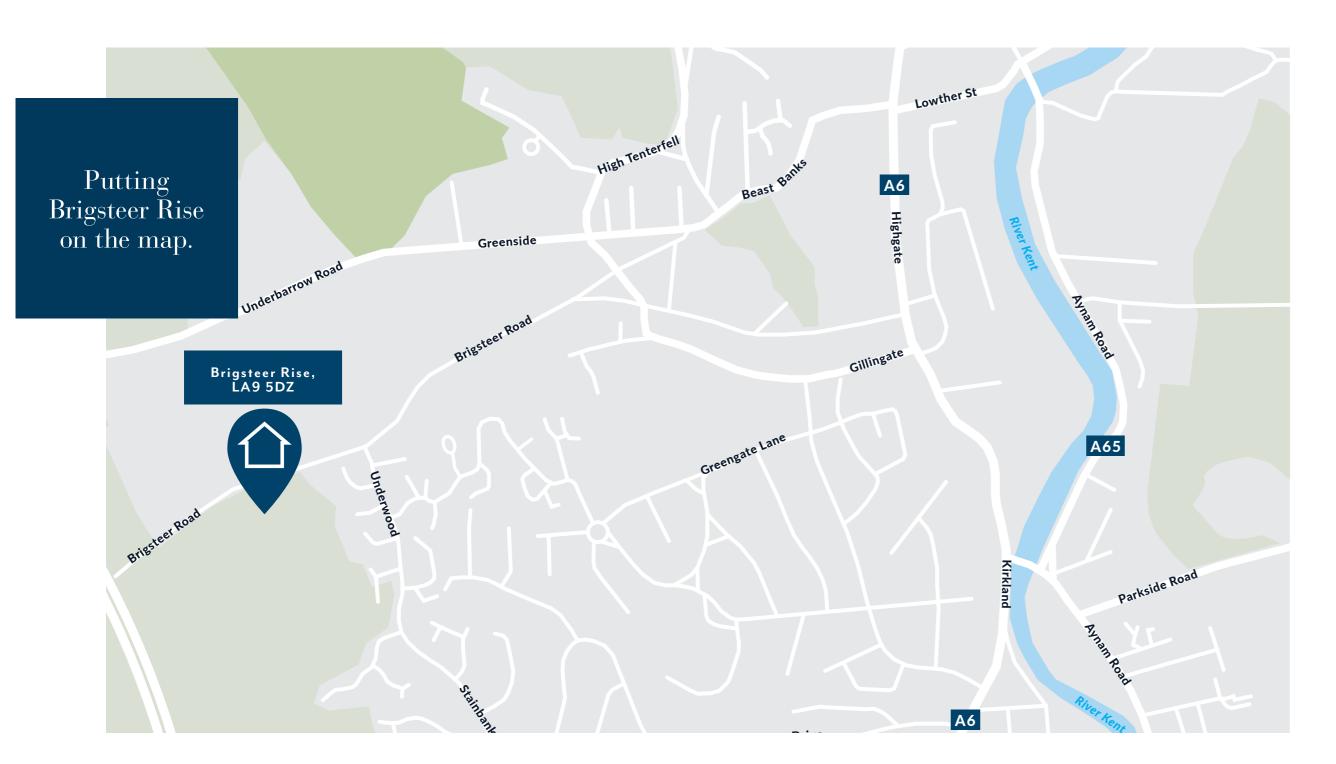

## What's around Brigsteer Rise?

Brigsteer Rise is located in the picturesque market town of Kendal on the South East border of the Lake District National Park. Excellent transport links are easily accessible, with the M6 motorway close by, connecting you to the North and South of the country.

As the third largest town in Cumbria, Kendal offers a wide range of eateries, bars, festivals, and unique shops; from high street favourites to independent boutiques, and is the home of the famous Kendal Mint Cake.

There is also a selection of leisure facilities nearby such as gyms, a swimming pool, a sports hall and Kendal Golf Club.

The development is situated in a quiet, rural location surrounded by countryside views. Brigsteer Rise is only a small walk to Kendal town centre (0.9 miles), and a short drive to Windermere and the coast, making it an ideal place to call home.

Get directions to Brigsteer Rise & find out what it's like to live in Kendal.

Images shown are for illustrative purposes only. Story Homes has made every effort to ensure accuracy of information contained in this brochure, we reserve the right to amend and update the specification or layout without prior notification. The information contained herein is for guidance only and its accuracy is not guaranteed and does not constitute a contract, part of a contract or warranty.