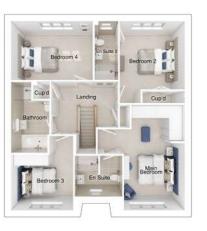

## The Rutherford

5-bedroom detached house with detached double garage Total floor area: 200 sq m (2151 sq.ft.)

CGIs are for illustrative purposes only. External finishes vary between plots. Properties may be built 'handed' (mirror image). Dimensions are for guidance only and measurements may vary during construction. Dimensions and furniture indicated are not intended to be used for flooring measurements. Bathroom, kitchen and furniture layouts are indicative only and do not form any part of your contract or warranty. Please speak to a member of the Sales team for plot specific information.

### First floor

| Main bedroom: | 4239 x 5108        | [13'-11" × 16'- 9"] |
|---------------|--------------------|---------------------|
| Bedroom 2:    | 4181 x 2830        | [13'-9" x 9'-4"]    |
| Bedroom 3:    | 2660 x 4994        | [8'-9" x 16'-5"]    |
| Bedroom 4:    | 2497 x 4391        | [8'-2" x 14'-5"]    |
| Bedroom 5:    | $2782 \times 3433$ | [9'-2" x 11'-3"]    |