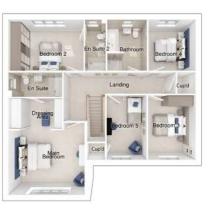

## The Rutherford

5-bedroom detached house with detached double garage Total floor area: 200 sq m (2151 sq.ft.)

CGIs are for illustrative purposes only. External finishes vary between plots. Properties may be built 'handed' (mirror image). Dimensions are for guidance only and measurements may vary during construction. Dimensions and furniture indicated are not intended to be used for flooring measurements. Bathroom, kitchen and furniture layouts are indicative only and do not form any part of your contract or warranty. Please speak to a member of the Sales team for plot specific information.

#### Ground floor

4240 x 5340 [13'-11" x 17'-6"] Lounge: 3565 x 4312 [11'-8" x 14'-2"] Kitchen: 7200 x 4037 [23'-8" x 13-3"] Family/dining: 3340 x 3580 [11'-0" x 11'-9"] Study:

### First floor

| Main bedroom: | 4239 x 5108        | [13'-11" × 16'- 9"] |
|---------------|--------------------|---------------------|
| Bedroom 2:    | 4181 x 2830        | [13'-9" x 9'-4"]    |
| Bedroom 3:    | 2660 x 4994        | [8'-9" x 16'-5"]    |
| Bedroom 4:    | 2497 x 4391        | [8'-2" x 14'-5"]    |
| Bedroom 5:    | $2782 \times 3433$ | [9'-2" x 11'-3"]    |