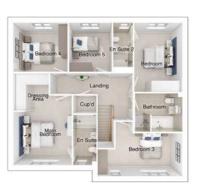

## The Rutherford

5-bedroom detached house with detached double garage Total floor area: 200 sq m (2151 sq.ft.)

CGIs are for illustrative purposes only. External finishes vary between plots. Properties may be built 'handed' (mirror image). Dimensions are for guidance only and measurements may vary during construction. Dimensions and furniture indicated are not intended to be used for flooring measurements. Bathroom, kitchen and furniture layouts are indicative only and do not form any part of your contract or warranty. Please speak to a member of the Sales team for plot specific information.

### First floor

| Main bedroom: | 4239 x 5108        | [13'-11" × 16'- 9"] |
|---------------|--------------------|---------------------|
| Bedroom 2:    | 4181 x 2830        | [13'-9" x 9'-4"]    |
| Bedroom 3:    | 2660 x 4994        | [8'-9" x 16'-5"]    |
| Bedroom 4:    | 2497 x 4391        | [8'-2" x 14'-5"]    |
| Bedroom 5:    | $2782 \times 3433$ | [9'-2" x 11'-3"]    |