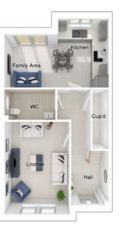

## The Rutherford

5-bedroom detached house with detached double garage Total floor area: 200 sq m (2151 sq.ft.)

CGIs are for illustrative purposes only. External finishes vary between plots. Properties may be built 'handed' (mirror image). Dimensions are for guidance only and measurements may vary during construction. Dimensions and furniture indicated are not intended to be used for flooring measurements. Bathroom, kitchen and furniture layouts are indicative only and do not form any part of your contract or warranty. Please speak to a member of the Sales team for plot specific information.

#### Ground floor

4240 x 5340 [13'-11" x 17'-6"] Lounge: 3565 x 4312 [11'-8" x 14'-2"] Kitchen: 7200 x 4037 [23'-8" x 13-3"] Family/dining: 3340 x 3580 [11'-0" x 11'-9"] Study: