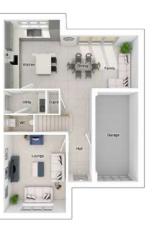

### The Charlton

5-bedroom detached house with integral large garage Total floor area: 176 sq m (1890 sq.ft.)

CGIs are for illustrative purposes only. External finishes vary between plots. Properties may be built 'handed' (mirror image). Dimensions are for guidance only and measurements may vary during construction. Dimensions and furniture indicated are not intended to be used for flooring measurements. Bathroom, kitchen and furniture layouts are indicative only and do not form any part of your contract or warranty. Please speak to a member of the Sales team for plot specific information.

#### Ground floor

 Lounge:
 3675 x 5466
 [12'-1" x 17'-11"]

 Kitchen:
 3700 x 3580
 [12'-2" x 11'-9"]

 Family/dining:
 3576 x 5405
 [11'-9" x 17'-9"]

 Study:
 2553 x 2464
 [8'-5" x 8'-1"]