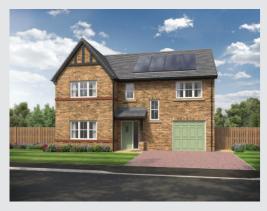

#### The Charlton

5-bedroom detached house

### The Charlton

5-bedroom detached house with integral large garage Total floor area: 176 sq m (1890 sq.ft.)

CGIs are for illustrative purposes only. External finishes vary between plots. Properties may be built 'handed' (mirror image). Dimensions are for guidance only and measurements may vary during construction. Dimensions and furniture indicated are not intended to be used for flooring measurements. Bathroom, kitchen and furniture layouts are indicative only and do not form any part of your contract or warranty. Please speak to a member of the Sales team for plot specific information.