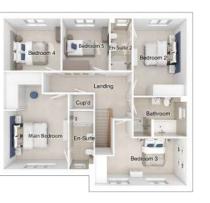

### The Hewson

4-bedroom detached house with integral single garage Total floor area: 145 sq m (1556 sq.ft.)

CGIs are for illustrative purposes only. External finishes vary between plots. Properties may be built 'handed' (mirror image). Dimensions are for guidance only and measurements may vary during construction. Dimensions and furniture indicated are not intended to be used for flooring measurements.

#### First floor

| Main bedroom: | 4412 x 5595 | [14'-6" × 18'-4"]  |
|---------------|-------------|--------------------|
| Bedroom 2:    | 3337 x 3825 | [10'-11" x 12'-7"] |
| Bedroom 3:    | 3789 x 2780 | [12'-5" x 9'-2"]   |
| Bedroom 4:    | 2889 x 3725 | [9'-6" x 12'-3"]   |