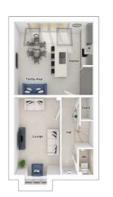

### The Butler

3-bedroom detached house with integral single garage Total floor area: 99 sq m (1060 sq.ft.)

CGIs are for illustrative purposes only. External finishes vary between plots. Properties may be built 'handed' (mirror image). Dimensions are for guidance only and measurements may vary during construction. Dimensions and furniture indicated are not intended to be used for flooring measurements. Bathroom, kitchen and furniture layouts are indicative only and do not form any part of your contract or warranty. Please speak to a member of the Sales 16 team for plot specific information.

#### Ground floor

3139 x 4706 [10'-4" x 15'-5"] Lounge: 4128 x 3659 [13'-7" x 12'-0"] Kitchen/dining:

#### First floor

3139 x 5479 [10'-4" x 18'-0"] Main bedroom: Bedroom 2: 2938 x 3820 [9'-8" x 12'-6"] 2837 x 3257 [9'-4" x 10'-8"] Bedroom 3: