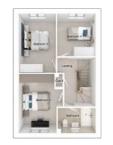

### The Hewson

4-bedroom detached house with integral single garage Total floor area: 145 sq m (1556 sq.ft.)

CGIs are for illustrative purposes only. External finishes vary between plots. Properties may be built 'handed' (mirror image). Dimensions are for guidance only and measurements may vary during construction. Dimensions and furniture indicated are not intended to be used for flooring measurements.

#### Ground floor

| Lounge:  | 3340 x 4355 | [11'-0" x 14'-4  |
|----------|-------------|------------------|
| Kitchen: | 3130 x 3276 | [10'-3" x 10'-9  |
| Dining:  | 2593 x 4507 | [8'-6" x 14'-10  |
| Family:  | 2792 x 3500 | [9'-2" x 11'-6"] |

#### First floor

| Main bedroom: | 4412 x 5595 | [14'-6" × 18'-4"]  |
|---------------|-------------|--------------------|
| Bedroom 2:    | 3337 x 3825 | [10'-11" x 12'-7"] |
| Bedroom 3:    | 3789 x 2780 | [12'-5" x 9'-2"]   |
| Bedroom 4:    | 2889 x 3725 | [9'-6" x 12'-3"]   |