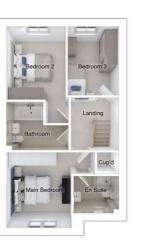

#### First floor

| Main bedroom: | 4353 x 4920 | [14'-3" × 16'- 2"] |
|---------------|-------------|--------------------|
| Bedroom 2:    | 4375 x 2793 | [14'-4" x 9'-2"]   |
| Bedroom 3:    | 2495 x 4527 | [8'-2"x 14'-10"]   |
| Bedroom 4:    | 2549 x 3870 | [8'-4" x 12'-8"]   |
| Bedroom 5:    | 2781 x 3450 | [9'-2" x 11'-4"]   |

#### Ground floor

Lounge: 4912 x 3942 [16'-2" x 12'-11"]

Kitchen/family: 5028 x 4682 [16'-6" x 15'-4"]

Dining: 2845 x 3186 [9'-4" x 10'-6"]

| Main bedroom: | 3491 x 5315 | [11'-6" x 17'-5"] |
|---------------|-------------|-------------------|
| Bedroom 2:    | 2893 x 4249 | [9'-6" x 13'-11"] |
| Bedroom 3:    | 5027 x 3568 | [16'-6" x 11'-9"] |
| Bedroom 4:    | 3118 x 2887 | [10'-3" x 9'-6"]  |
| Bedroom 5:    | 2601 x 2887 | [8'-6" x 9'-6"]   |

### First floor

| Main bedroom: | 4055 x 5732 | [13'-4" × 18'-10"] |
|---------------|-------------|--------------------|
| Bedroom 2:    | 3841 x 3092 | [12'-7" x 10'-2"]  |
| Bedroom 3:    | 2792 x 4167 | [9'-2" x 13'-8"]   |
| Bedroom 4:    | 2792 x 3360 | [9'-2" x 11'-0"]   |

#### First floor

| Main bedroom: | 4412 x 5595 | [14'-6" × 18'-4"]  |
|---------------|-------------|--------------------|
| Bedroom 2:    | 3337 x 3825 | [10'-11" x 12'-7"] |
| Bedroom 3:    | 3789 x 2780 | [12'-5" x 9'-2"]   |
| Bedroom 4:    | 2889 x 3725 | [9'-6" x 12'-3"]   |

#### First floor

| Main bedroom: | 3839 x 4638 | [12'-7" x 15'-3"] |
|---------------|-------------|-------------------|
| Bedroom 2:    | 3400 x 3963 | [11'-2" x 13'-0"] |
| Bedroom 3:    | 2747 x 3564 | [9'-0" x 11'-8"]  |
| Bedroom 4:    | 2586 x 3564 | [8'-6" x 11'-8"]  |

#### Ground floor

 Lounge:
 3565 x 4489
 [11'-8" x 14'-9"]

 Kitchen:
 3228 x 3961
 [10'-7" x 13'-0"]

 Dining/family:
 4500 x 3041
 [14'-9" x 10'-0"]

| Main bedroom: | 3565 x 4551 | [11'-8" x 14'- 11"] |
|---------------|-------------|---------------------|
| Bedroom 2:    | 2679 x 4428 | [8'-10" x 14'-6"]   |
| Bedroom 3:    | 2792 x 3886 | [9'-2" x 12'-9"]    |
| Bedroom 4:    | 2638 x 3294 | [8'-8" × 10'-10"]   |
|               |             |                     |

#### First floor

 Bedroom 2:
 3000 x 4009 [9'-10" x 13'-2"]

 Bedroom 3:
 2470 x 3968 [8'-1" x 13'-0"]

 Bedroom 4:
 2650 x 2841 [8'-8" x 9'-4"]

#### Second floor

Main bedroom: 4054 x 7442 [13'-4" x 24'-5"]

#### Ground floor

 Lounge:
 3673 x 4972
 [12'-1" x 16'-4"]

 Kitchen:
 3180 x 3400
 [10'-5" x 11'-2"]

 Family/dining:
 6042 x 3090
 [19'-10" x 10'-2"]

| Main bedroom: | 3866 x 3585 | [12'-8" × 11'-9"] |
|---------------|-------------|-------------------|
| Bedroom 2:    | 3223 x 3585 | [10'-7" x 11'-9"] |
| Bedroom 3:    | 3780 x 2817 | [12'-5" x 9'-3"]  |
| Bedroom 4:    | 3172 x 2817 | [10'-5" × 9'-3"]  |

#### First floor

3139 x 5479 [10'-4" x 18'-0"] Main bedroom: Bedroom 2: 2938 x 3820 [9'-8" x 12'-6"] 2837 x 3257 [9'-4" x 10'-8"] Bedroom 3:

#### Ground floor

Lounge: 3169 x 4603 [10'-5" x 15"-1"] Kitchen/dining/family: 5208 x 4166 [17'-1" x 13'-8"]

| Main bedroom: | 4104 x 3486 | [13'-6" x 11"-5"] |
|---------------|-------------|-------------------|
| Bedroom 2:    | 2755 x 4464 | [9'-1" x 14'- 8"] |
| Bedroom 3:    | 2364 x 3183 | [7'-9" × 10'- 5"] |