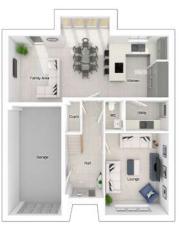

### The Charlton

5-bedroom detached house with integral large garage Total floor area: 176 sq m (1890 sq.ft.)

CGIs are for illustrative purposes only. External finishes vary between plots. Properties may be built 'handed' (mirror image). Dimensions are for guidance only and measurements may vary during construction. Dimensions and furniture indicated are not intended to be used for flooring measurements. Bathroom, kitchen and furniture layouts are indicative only and do not form any part of your contract or warranty. Please speak to a member of the Sales team for plot specific information.

#### Ground floor

 Lounge:
 3675 x 5466
 [12'-1" x 17'-11"]

 Kitchen:
 3700 x 3580
 [12'-2" x 11'-9"]

 Family/dining:
 3576 x 5405
 [11'-9" x 17'-9"]

 Study:
 2553 x 2464
 [8'-5" x 8'-1"]

#### First floor

| Main bedroom: | 4353 x 4920 | [14'-3" × 16'- 2"] |
|---------------|-------------|--------------------|
| Bedroom 2:    | 4375 x 2793 | [14'-4" x 9'-2"]   |
| Bedroom 3:    | 2495 x 4527 | [8'-2"x 14'-10"]   |
| Bedroom 4:    | 2549 x 3870 | [8'-4" x 12'-8"]   |
| Bedroom 5:    | 2781 x 3450 | [9'-2" x 11'-4"]   |