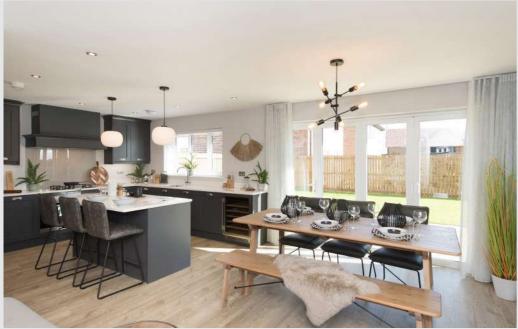

Andrew Hewson, Head of Design

Step inside a Story home and you will find a high specification, with more included than you might think. Here are just a few of our favourite features...

Designer kitchens with bi-fold or French doors

Open plan flexible living

Porcelanosa bathroom tiles

High-quality materials

Larger gardens and paved patio areas

Beautiful street scenes

4

Of course, every home is unique. But with a new Story home, you'll discover some elements are shared. Like open plan living areas that radiate light and space. Well-designed kitchens that deliver practicality and durability. Beautifully designed bathrooms and en-suites that take centre stage. Plus with media plates and a centrally located router, our homes are made with modern living in mind. French or bi-fold doors also come as standard, helping to create a seamless link between your home and garden.