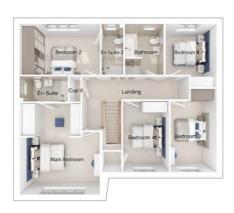

### The Charlton

5-bedroom detached house with integral large garage Total floor area: 176 sq m (1890 sq.ft.)

CGIs are for illustrative purposes only. External finishes vary between plots. Properties may be built 'handed' (mirror image). Dimensions are for guidance only and measurements may vary during construction. Dimensions and furniture indicated are not intended to be used for flooring measurements. Bathroom, kitchen and furniture layouts are indicative only and do not form any part of your contract or warranty. Please speak to a member of the Sales team for plot specific information.

#### First floor

| Main bedroom: | 4353 x 4920 | [14'-3" × 16'- 2"] |
|---------------|-------------|--------------------|
| Bedroom 2:    | 4375 x 2793 | [14'-4" x 9'-2"]   |
| Bedroom 3:    | 2495 x 4527 | [8'-2"x 14'-10"]   |
| Bedroom 4:    | 2549 x 3870 | [8'-4" x 12'-8"]   |
| Bedroom 5:    | 2781 x 3450 | [9'-2" x 11'-4"]   |