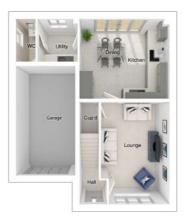

### The Charlton

5-bedroom detached house with integral large garage Total floor area: 176 sq m (1890 sq.ft.)

CGIs are for illustrative purposes only. External finishes vary between plots. Properties may be built 'handed' (mirror image). Dimensions are for guidance only and measurements may vary during construction. Dimensions and furniture indicated are not intended to be used for flooring measurements. Bathroom, kitchen and furniture layouts are indicative only and do not form any part of your contract or warranty. Please speak to a member of the Sales team for plot specific information.

#### Ground floor

 Lounge:
 3675 x 5466
 [12'-1" x 17'-11"]

 Kitchen:
 3700 x 3580
 [12'-2" x 11'-9"]

 Family/dining:
 3576 x 5405
 [11'-9" x 17'-9"]

 Study:
 2553 x 2464
 [8'-5" x 8'-1"]