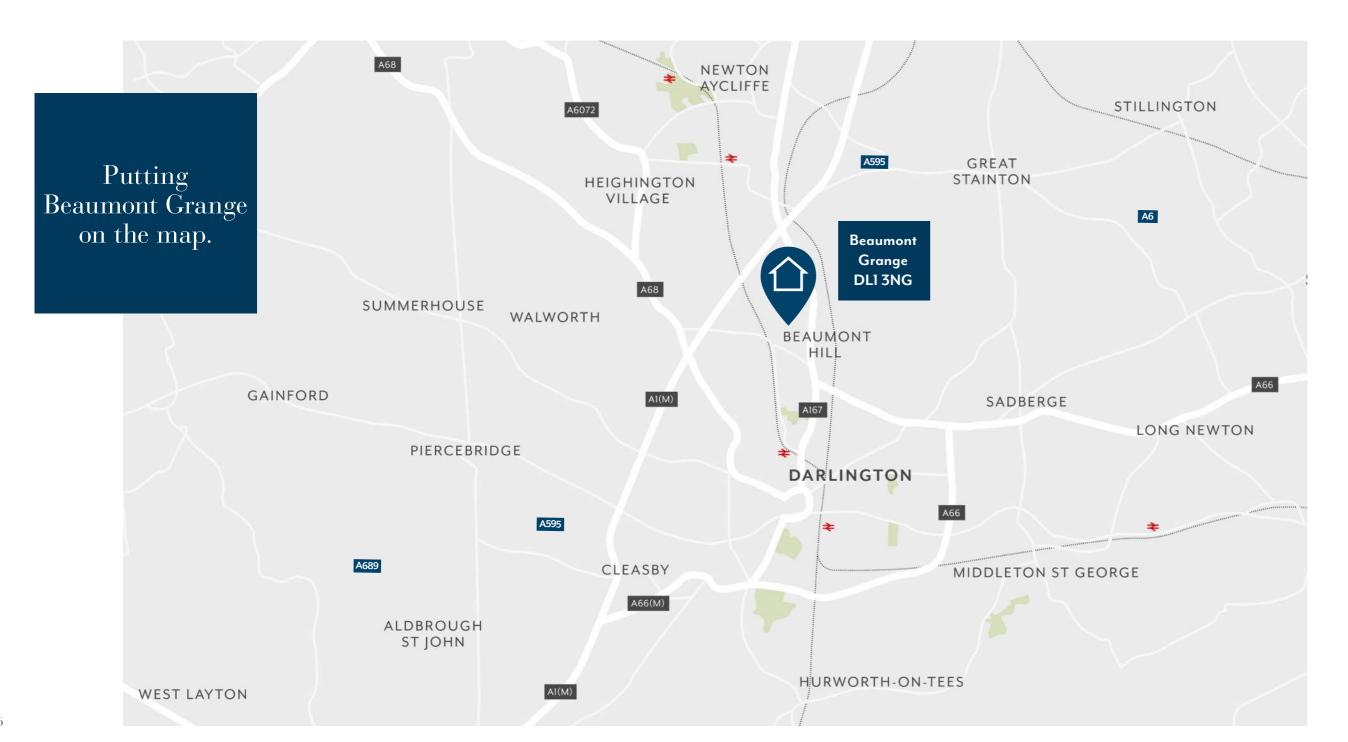

### What's around Beaumont Grange?

Beaumont Grange is situated on the outskirts of Darlington in the village of Beaumont Hill, providing all the benefits of living in a sought-after suburb while being less than four miles from Darlington.

The market town of Darlington offers something for everyone with a variety of high street shops, restaurants, cafés, bars, beautiful parks and the renowned Hippodrome theatre. The train station is also conveniently located in the town centre with direct services to London King's Cross, Edinburgh and Newcastle.

The Al9 and Al are easily accessible from the development, linking you to towns, countryside and attractions in the north and south. If you want to travel abroad, Teesside International airport is close by with direct flights to Amsterdam, Spain and Portugal to name a few.

Get directions to Beaumont Grange & find out what it's like to live in Beaumont Hill, Darlington.

Images shown are for illustrative purposes only. Story Homes has made every effort to ensure accuracy of information contained in this brochure, we reserve the right to amend and update the specification or layout without prior notification. The information contained herein is for guidance only and its accuracy is not guaranteed and does not constitute a contract, part of a contract or warranty.