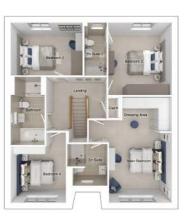

### The Charlton

5-bedroom detached house with integral large garage Total floor area: 176 sq m (1890 sq.ft.)

CGIs are for illustrative purposes only. External finishes vary between plots. Properties may be built 'handed' (mirror image). Dimensions are for guidance only and measurements may vary during construction. Dimensions and furniture indicated are not intended to be used for flooring measurements. Bathroom, kitchen and furniture layouts are indicative only and do not form any part of your contract or warranty. Please speak to a member of the Sales team for plot specific information.

#### Ground floor

 Lounge:
 3675 x 5466
 [12'-1" x 17'-11"]

 Kitchen:
 3700 x 3580
 [12'-2" x 11'-9"]

 Family/dining:
 3576 x 5405
 [11'-9" x 17'-9"]

 Study:
 2553 x 2464
 [8'-5" x 8'-1"]

#### First floor

| Main bedroom: | 4353 x 4920 | [14'-3" × 16'- 2"] |
|---------------|-------------|--------------------|
| Bedroom 2:    | 4375 x 2793 | [14'-4" x 9'-2"]   |
| Bedroom 3:    | 2495 x 4527 | [8'-2"x 14'-10"]   |
| Bedroom 4:    | 2549 x 3870 | [8'-4" x 12'-8"]   |
| Bedroom 5:    | 2781 x 3450 | [9'-2" x 11'-4"]   |