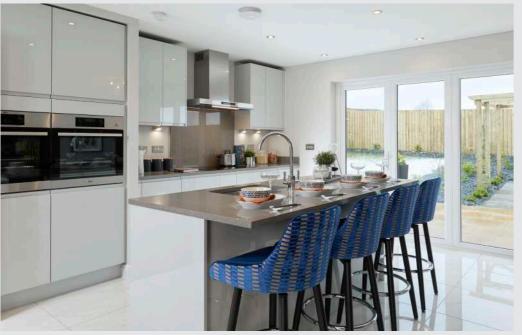

Andrew Hewson, Head of Design

Step inside a Story home and you will find a high specification, with more included than you might think. Here are just a few of our favourite features...

Designer kitchens with bi-fold or French doors

Of course, every home is unique. But with a new Story home, you'll discover some elements are shared. Like open plan living areas that radiate light and space. Well-designed kitchens that deliver practicality and durability. Beautifully designed bathrooms and en-suites that take centre stage. Plus with media plates and a centrally located router, our homes are made with modern living in mind. French or bi-fold doors also come as standard, helping to create a seamless link between your home and garden.