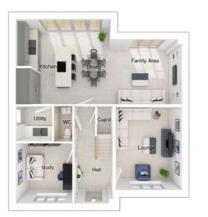

### The Charlton

5-bedroom detached house with integral large garage Total floor area: 176 sq m (1890 sq.ft.)

CGIs are for illustrative purposes only. External finishes vary between plots. Properties may be built 'handed' (mirror image). Dimensions are for guidance only and measurements may vary during construction. Dimensions and furniture indicated are not intended to be used for flooring measurements. Bathroom, kitchen and furniture layouts are indicative only and do not form any part of your contract or warranty. Please speak to a member of the Sales team for plot specific information.

#### Ground floor

 Lounge:
 3675 x 5466
 [12'-1" x 17'-11"]

 Kitchen:
 3700 x 3580
 [12'-2" x 11'-9"]

 Family/dining:
 3576 x 5405
 [11'-9" x 17'-9"]

 Study:
 2553 x 2464
 [8'-5" x 8'-1"]