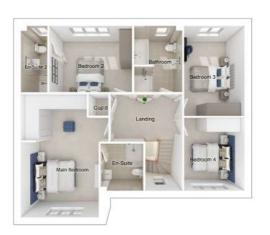

#### First floor

| Main bedroom: | 4353 x 4920 | [14'-3" × 16'- 2"] |
|---------------|-------------|--------------------|
| Bedroom 2:    | 4375 x 2793 | [14'-4" x 9'-2"]   |
| Bedroom 3:    | 2495 x 4527 | [8'-2"x 14'-10"]   |
| Bedroom 4:    | 2549 x 3870 | [8'-4" x 12'-8"]   |
| Bedroom 5:    | 2781 x 3450 | [9'-2" x 11'-4"]   |