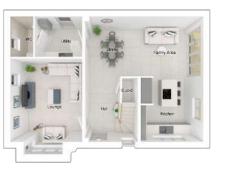

### The Charlton

5-bedroom detached house with integral large garage Total floor area: 176 sq m (1890 sq.ft.)

CGIs are for illustrative purposes only. External finishes vary between plots. Properties may be built 'handed' (mirror image). Dimensions are for guidance only and measurements may vary during construction. Dimensions and furniture indicated are not intended to be used for flooring measurements. Bathroom, kitchen and furniture layouts are indicative only and do not form any part of your contract or warranty. Please speak to a member of the Sales team for plot specific information.

#### Ground floor

 Lounge:
 3675 x 5466
 [12'-1" x 17'-11"]

 Kitchen:
 3700 x 3580
 [12'-2" x 11'-9"]

 Family/dining:
 3576 x 5405
 [11'-9" x 17'-9"]

 Study:
 2553 x 2464
 [8'-5" x 8'-1"]

#### First floor

| Main bedroom: | 4353 x 4920 | [14'-3" × 16'- 2"] |
|---------------|-------------|--------------------|
| Bedroom 2:    | 4375 x 2793 | [14'-4" x 9'-2"]   |
| Bedroom 3:    | 2495 x 4527 | [8'-2"x 14'-10"]   |
| Bedroom 4:    | 2549 x 3870 | [8'-4" x 12'-8"]   |
| Bedroom 5:    | 2781 x 3450 | [9'-2" x 11'-4"]   |