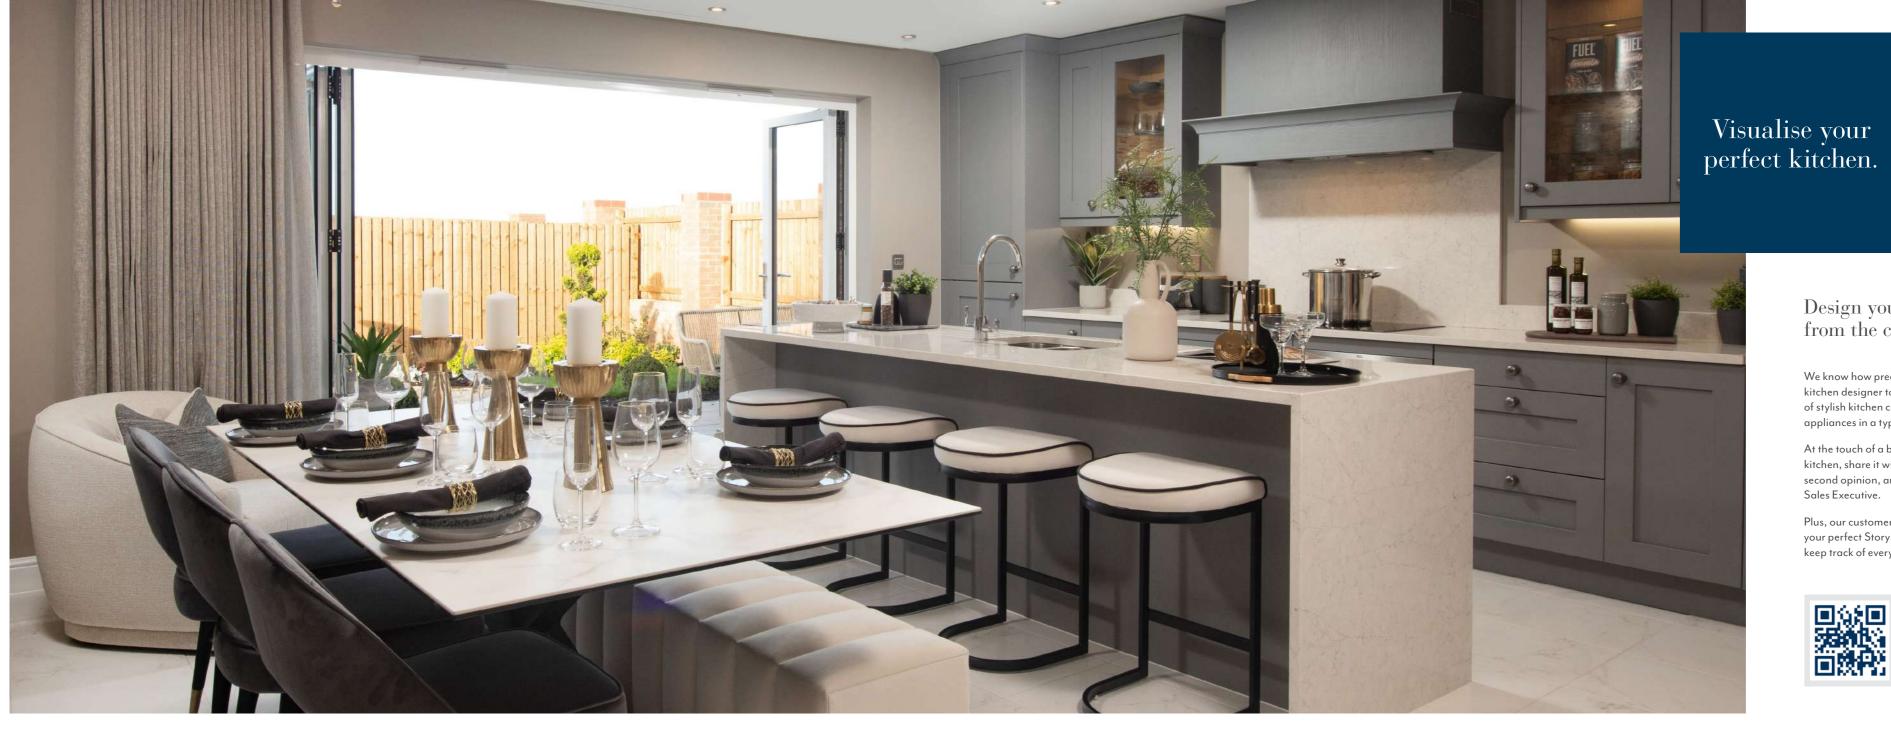

# Design your dream kitchen from the comfort of your home.

We know how precious your time is, so we've created a kitchen designer tool that allows you to see your choice of stylish kitchen cupboards, worktops, flooring and appliances in a typical 3, 4 or 5-bedroom Story home.

At the touch of a button you can visualise your perfect kitchen, share it with your friends for that all important second opinion, and send your favourite choices to your Sales Executive.

Plus, our customer account area allows you to search for your perfect Story home, save your favourite plots and keep track of everything all in one place.

Get started here.

Image shown is for illustrative purposes only.