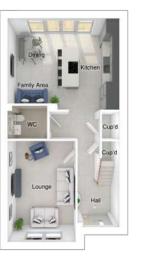

#### Ground floor

 Lounge:
 3675 x 5466
 [12'-1" x 17'-11"]

 Kitchen:
 3700 x 3580
 [12'-2" x 11'-9"]

 Family/dining:
 3576 x 5405
 [11'-9" x 17'-9"]

 Study:
 2553 x 2464
 [8'-5" x 8'-1"]

#### Ground floor

Lounge: 4912 x 3942 [16'-2" x 12'-11"]

Kitchen/family: 5028 x 4682 [16'-6" x 15'-4"]

Dining: 2845 x 3186 [9'-4" x 10'-6"]

| Main bedroom: | 3491 x 5315 | [11'-6" x 17'-5"] |
|---------------|-------------|-------------------|
| Bedroom 2:    | 2893 x 4249 | [9'-6" x 13'-11"] |
| Bedroom 3:    | 5027 x 3568 | [16'-6" x 11'-9"] |
| Bedroom 4:    | 3118 x 2887 | [10'-3" x 9'-6"]  |
| Bedroom 5:    | 2601 x 2887 | [8'-6" x 9'-6"]   |

#### Ground floor

| Lounge:  | 3565 x 5111        | [11'-8" × 16'-9"]  |
|----------|--------------------|--------------------|
| Kitchen: | $3715 \times 3592$ | [12'-2" x 11'-10"] |
| Dining:  | 3720 x 2932        | [12'-3" x 9'-8"]   |
| Family:  | 3720 x 2404        | [12'-3" × 7'-11"]  |
|          |                    |                    |

#### Ground floor

| Lounge:  | 3340 x 4355 | [11'-0" x 14'-4  |
|----------|-------------|------------------|
| Kitchen: | 3130 x 3276 | [10'-3" x 10'-9  |
| Dining:  | 2593 x 4507 | [8'-6" x 14'-10  |
| Family:  | 2792 x 3500 | [9'-2" x 11'-6"] |

#### Ground floor

 Lounge:
 3338 x 4180
 [10'-11" x 13'-9"]

 Kitchen/dining:
 4803 x 4297
 [15'-9" x 14'-1"]

 Family:
 3600 x 3285
 [11'-10" x 10'-9"]

 Study:
 2867 x 3030
 [9'-5" x 9'-11"]

#### Ground floor

 Lounge:
 3565 x 4489
 [11'-8" x 14'-9"]

 Kitchen:
 3228 x 3961
 [10'-7" x 13'-0"]

 Dining/family:
 4500 x 3041
 [14'-9" x 10'-0"]

| Main bedroom: | 3565 x 4551 | [11'-8" x 14'- 11"] |
|---------------|-------------|---------------------|
| Bedroom 2:    | 2679 x 4428 | [8'-10" x 14'-6"]   |
| Bedroom 3:    | 2792 x 3886 | [9'-2" x 12'-9"]    |
| Bedroom 4:    | 2638 x 3294 | [8'-8" × 10'-10"]   |
|               |             |                     |

#### Ground floor

Lounge: 3028 x 5811 [9'-11" x 19'-1"] Kitchen/dining/family: 5208 x 4804 [17'-1" x 15'-9"]

#### Ground floor

 Lounge:
 3673 x 4972
 [12'-1" x 16'-4"]

 Kitchen:
 3180 x 3400
 [10'-5" x 11'-2"]

 Family/dining:
 6042 x 3090
 [19'-10" x 10'-2"]

| Main bedroom: | 3866 x 3585 | [12'-8" × 11'-9"] |
|---------------|-------------|-------------------|
| Bedroom 2:    | 3223 x 3585 | [10'-7" x 11'-9"] |
| Bedroom 3:    | 3780 x 2817 | [12'-5" x 9'-3"]  |
| Bedroom 4:    | 3172 x 2817 | [10'-5" × 9'-3"]  |

#### Ground floor

3139 x 4706 [10'-4" x 15'-5"] Lounge: 4128 x 3659 [13'-7" x 12'-0"] Kitchen/dining:

#### Ground floor

Lounge: 3169 x 4603 [10'-5" x 15"-1"] Kitchen/dining/family: 5208 x 4166 [17'-1" x 13'-8"]

| Main bedroom: | 4104 x 3486 | [13'-6" x 11"-5"] |
|---------------|-------------|-------------------|
| Bedroom 2:    | 2755 x 4464 | [9'-1" x 14'- 8"] |
| Bedroom 3:    | 2364 x 3183 | [7'-9" × 10'- 5"] |