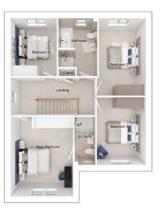

### The Charlton

5-bedroom detached house with integral large garage Total floor area: 176 sq m (1890 sq.ft.)

CGIs are for illustrative purposes only. External finishes vary between plots. Properties may be built 'handed' (mirror image). Dimensions are for guidance only and measurements may vary during construction. Dimensions and furniture indicated are not intended to be used for flooring measurements. Bathroom, kitchen and furniture layouts are indicative only and do not form any part of your contract or warranty. Please speak to a member of the Sales team for plot specific information.

#### First floor

| Main bedroom: | 4353 x 4920 | [14'-3" × 16'- 2"] |
|---------------|-------------|--------------------|
| Bedroom 2:    | 4375 x 2793 | [14'-4" x 9'-2"]   |
| Bedroom 3:    | 2495 x 4527 | [8'-2"x 14'-10"]   |
| Bedroom 4:    | 2549 x 3870 | [8'-4" x 12'-8"]   |
| Bedroom 5:    | 2781 x 3450 | [9'-2" x 11'-4"]   |