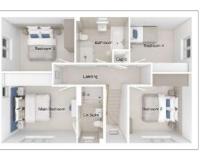

### The Charlton

5-bedroom detached house with integral large garage Total floor area: 176 sq m (1890 sq.ft.)

CGIs are for illustrative purposes only. External finishes vary between plots. Properties may be built 'handed' (mirror image). Dimensions are for guidance only and measurements may vary during construction. Dimensions and furniture indicated are not intended to be used for flooring measurements. Bathroom, kitchen and furniture layouts are indicative only and do not form any part of your contract or warranty. Please speak to a member of the Sales team for plot specific information.

#### First floor

| Main bedroom: | 4353 x 4920 | [14'-3" × 16'- 2"] |
|---------------|-------------|--------------------|
| Bedroom 2:    | 4375 x 2793 | [14'-4" x 9'-2"]   |
| Bedroom 3:    | 2495 x 4527 | [8'-2"x 14'-10"]   |
| Bedroom 4:    | 2549 x 3870 | [8'-4" x 12'-8"]   |
| Bedroom 5:    | 2781 x 3450 | [9'-2" x 11'-4"]   |