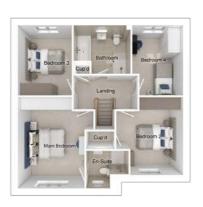

#### First floor

| Main bedroom: | 4353 x 4920 | [14'-3" × 16'- 2"] |
|---------------|-------------|--------------------|
| Bedroom 2:    | 4375 x 2793 | [14'-4" x 9'-2"]   |
| Bedroom 3:    | 2495 x 4527 | [8'-2"x 14'-10"]   |
| Bedroom 4:    | 2549 x 3870 | [8'-4" x 12'-8"]   |
| Bedroom 5:    | 2781 x 3450 | [9'-2" x 11'-4"]   |