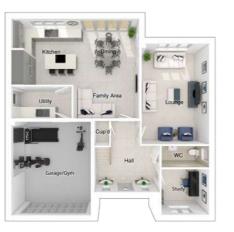

### The Charlton

5-bedroom detached house with integral large garage Total floor area: 176 sq m (1890 sq.ft.)

CGIs are for illustrative purposes only. External finishes vary between plots. Properties may be built 'handed' (mirror image). Dimensions are for guidance only and measurements may vary during construction. Dimensions and furniture indicated are not intended to be used for flooring measurements. Bathroom, kitchen and furniture layouts are indicative only and do not form any part of your contract or warranty. Please speak to a member of the Sales team for plot specific information.

#### Ground floor

 Lounge:
 3675 x 5466
 [12'-1" x 17'-11"]

 Kitchen:
 3700 x 3580
 [12'-2" x 11'-9"]

 Family/dining:
 3576 x 5405
 [11'-9" x 17'-9"]

 Study:
 2553 x 2464
 [8'-5" x 8'-1"]