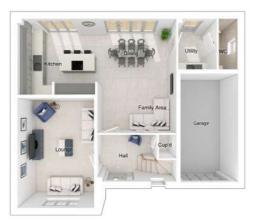

### The Charlton

5-bedroom detached house with integral large garage Total floor area: 176 sq m (1890 sq.ft.)

CGIs are for illustrative purposes only. External finishes vary between plots. Properties may be built 'handed' (mirror image). Dimensions are for guidance only and measurements may vary during construction. Dimensions and furniture indicated are not intended to be used for flooring measurements. Bathroom, kitchen and furniture layouts are indicative only and do not form any part of your contract or warranty. Please speak to a member of the Sales team for plot specific information.

#### Ground floor

 Lounge:
 3675 x 5466
 [12'-1" x 17'-11"]

 Kitchen:
 3700 x 3580
 [12'-2" x 11'-9"]

 Family/dining:
 3576 x 5405
 [11'-9" x 17'-9"]

 Study:
 2553 x 2464
 [8'-5" x 8'-1"]