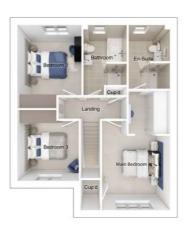

### The Charlton

5-bedroom detached house with integral large garage Total floor area: 176 sq m (1890 sq.ft.)

CGIs are for illustrative purposes only. External finishes vary between plots. Properties may be built 'handed' (mirror image). Dimensions are for guidance only and measurements may vary during construction. Dimensions and furniture indicated are not intended to be used for flooring measurements. Bathroom, kitchen and furniture layouts are indicative only and do not form any part of your contract or warranty. Please speak to a member of the Sales team for plot specific information.

#### First floor

| Main bedroom: | 4353 x 4920 | [14'-3" × 16'- 2"] |
|---------------|-------------|--------------------|
| Bedroom 2:    | 4375 x 2793 | [14'-4" x 9'-2"]   |
| Bedroom 3:    | 2495 x 4527 | [8'-2"x 14'-10"]   |
| Bedroom 4:    | 2549 x 3870 | [8'-4" x 12'-8"]   |
| Bedroom 5:    | 2781 x 3450 | [9'-2" x 11'-4"]   |