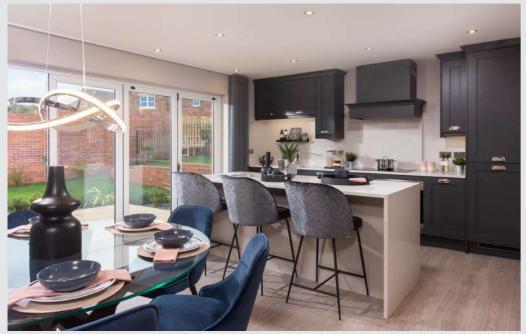

Andrew Hewson, Head of Design

Step inside a Story home and you will find a high specification, with more included than you might think. Here are just a few of our favourite features...

Designer kitchens with bi-fold or French doors

Of course, every home is unique. But with a new Story home, you'll discover some elements are shared. Like open plan living areas that radiate light and space. Well-designed kitchens that deliver practicality and durability. Beautifully designed bathrooms and en-suites that take centre stage. Plus with media plates and a centrally located router, our homes are made with modern living in mind. French or bi-fold doors also come as standard, helping to create a seamless link between your home and garden.