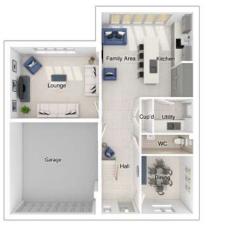

### The Hewson

4-bedroom detached house with integral single garage Total floor area: 145 sq m (1556 sq.ft.)

CGIs are for illustrative purposes only. External finishes vary between plots. Properties may be built 'handed' (mirror image). Dimensions are for guidance only and measurements may vary during construction. Dimensions and furniture indicated are not intended to be used for flooring measurements.

#### Ground floor

| Lounge:  | 3340 x 4355 | [11'-0" x 14'-4  |
|----------|-------------|------------------|
| Kitchen: | 3130 x 3276 | [10'-3" x 10'-9  |
| Dining:  | 2593 x 4507 | [8'-6" x 14'-10  |
| Family:  | 2792 x 3500 | [9'-2" x 11'-6"] |

#### First floor

| Main bedroom: | 4412 x 5595 | [14'-6" × 18'-4"]  |
|---------------|-------------|--------------------|
| Bedroom 2:    | 3337 x 3825 | [10'-11" x 12'-7"] |
| Bedroom 3:    | 3789 x 2780 | [12'-5" x 9'-2"]   |
| Bedroom 4:    | 2889 x 3725 | [9'-6" x 12'-3"]   |