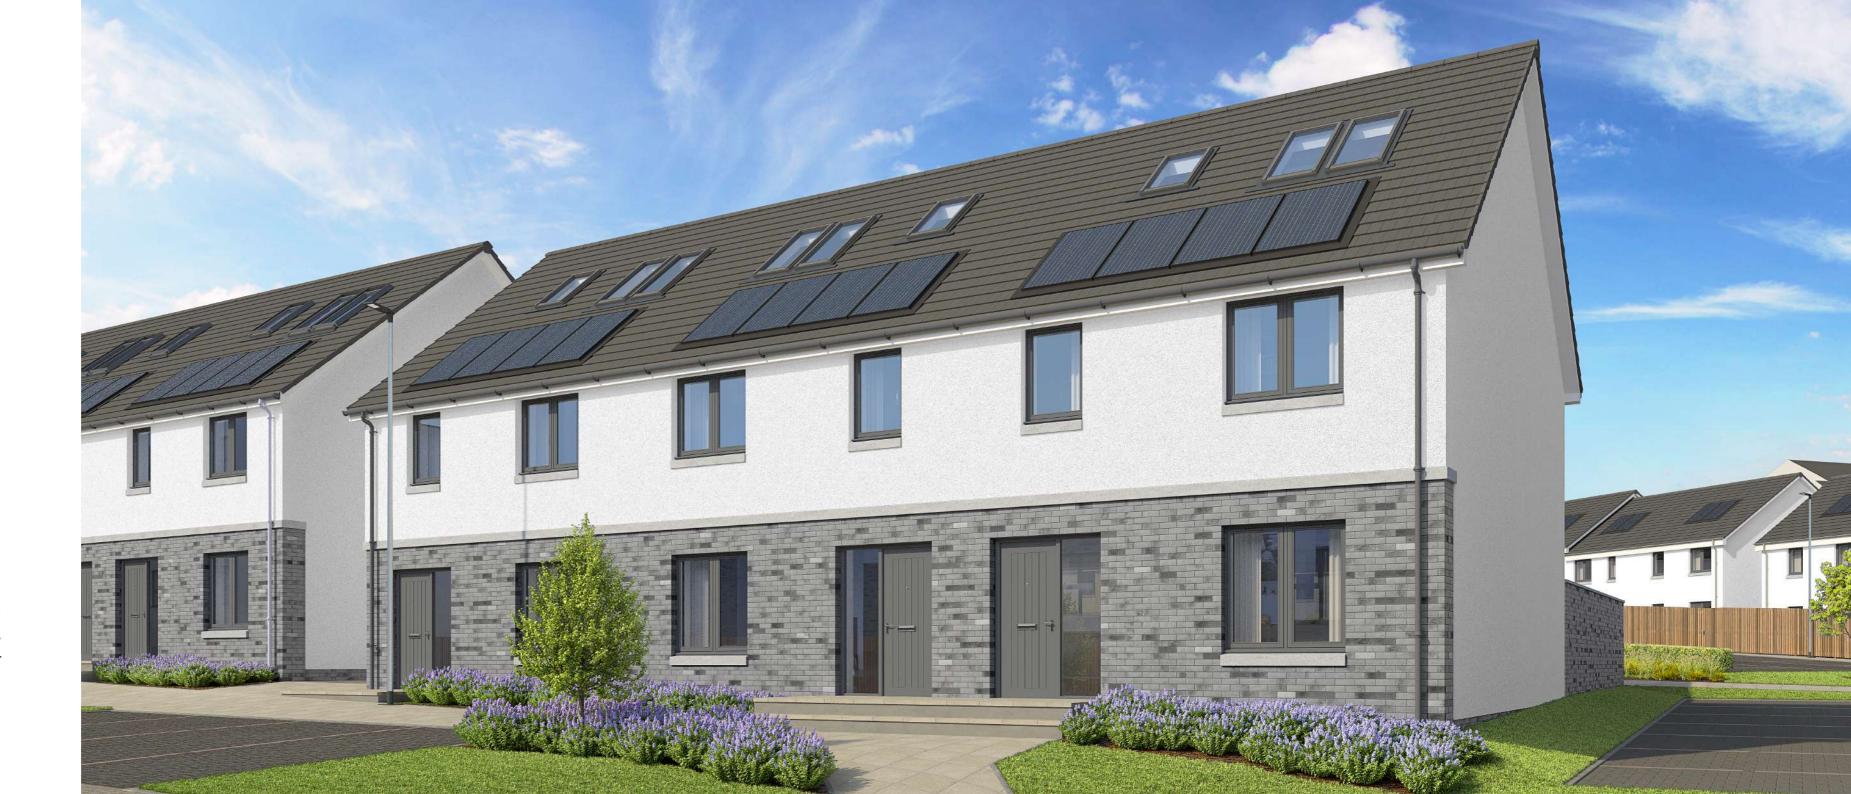

### HOUSES

Thistle

4 BEDROOM MID OR END TERRACE TOWNHOUSE

Plots 114, 115, 116, 117, 118, 119, 120, 121, 122

The development layout is for illustrative purposes only. It does not purport to show the provisions for private and public open landscaping, final road or footpath patterns, surface or boundary treatments, parking provisions, street lighting or the exact position or size of individual plots. These features may, on occasion, change as the development progresses. Please ask the sales advisor for current details prior to reservation.

## THISTLE

PLOTS

114, 115, 116, 117, 118, 119, 120, 121 and 122.

SIZE

121sqm | 1301sqft

The Thistle is a generously proportioned 4-bedroom townhouse available in mid and end terraced styles. The ground floor features a spacious separate living room and large open plan kitchen and dining area, with access to the private rear garden. On the first floor you will find 3 well-appointed bedrooms, a useful storage cupboard and the family bathroom. On the second floor there is an impressive principal bedroom with en-suite.