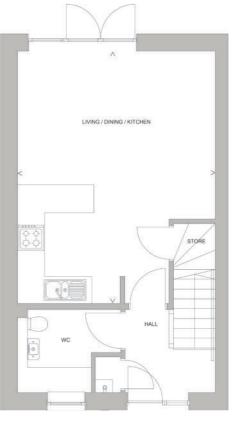

WEST CRAIGS GREEN

GROUND FLOOR FIRST FLOOR SECOND FLOOR

## **ROOM DIMENSIONS**

 Kitchen / Living / Dining
 4678mm x 6042mm | 15'3" x 19'8"

 Bedroom 1
 4728mmx 3190mm | 15'5" x 10'4"

 Bedroom 2
 3623mm x 3232mm | 11'9" x 10'6"

 Bedroom 3
 4728mmx 2790mm | 15'5" x 9'1"

 Bedroom 4
 2461mm x 3232mm | 8'1" x 10'6"

The specification and layout of each plot may vary from those shown. Plot specific elevational treatment, fenestration and handing variances may apply. Floor layouts are indicative for marketing purposes only. All dimensions, metric and imperial, are taken from points as indicated on the floorplans and are for guidance only. Please ask the sales advisor for current plot specific details prior to reservation.