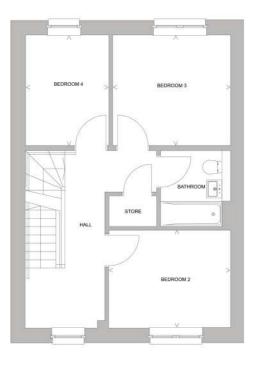

## **SNOWDROP**

## **ROOM DIMENSIONS**

 Kitchen / Living / Dining
 4678mm x 6042mm | 15'3" x 19'8"

 Bedroom 1
 4728mmx 3190mm | 15'5" x 10'4"

 Bedroom 2
 3623mm x 3232mm | 11'9" x 10'6"

 Bedroom 3
 4728mmx 2790mm | 15'5" x 9'1"

 Bedroom 4
 2461mm x 3232mm | 8'1" x 10'6"

The specification and layout of each plot may vary from those shown. Plot specific elevational treatment, fenestration and handing variances may apply. Floor layouts are indicative for marketing purposes only. All dimensions, metric and imperial, are taken from points as indicated on the floorplans and are for guidance only. Please ask the sales advisor for current plot specific details prior to reservation.