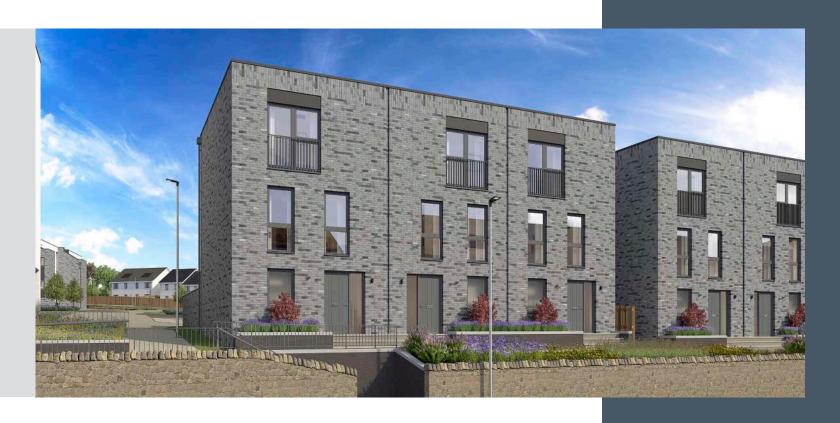

West Craigs Green offers two styles of four-bedroom terraced townhouse. Each is thoughtfully designed to combine comfort, functionality and style for contemporary and flexible lifestyles. All townhouses enjoy a private garden, as well as high quality fixtures and fittings throughout as standard.

**PLOTS** 

50, 51, 52, 53, 54, 55, 56, 57, 58, 59, 60 and 61. **SIZE** 

116sqm | 1248sqft

The 4-bedroom Snowdrop townhouse is available in mid and end terraced variations. Offering an abundance of flexible space over three storeys, it is perfectly suited to couples and growing families alike. The hub of the home is the sociable open plan living on the ground floor, with access to the private rear garden. On the first floor, there are 2 spacious bedrooms and a well-equipped family bathroom. On the second floor there is the principal bedroom with en-suite and a further bedroom.

### HOUSES

Snowdrop

4 BEDROOM MID OR END TERRACE TOWNHOUSE

Plots 50, 51, 52, 53, 54, 55, 56, 57, 58, 59, 60, 61