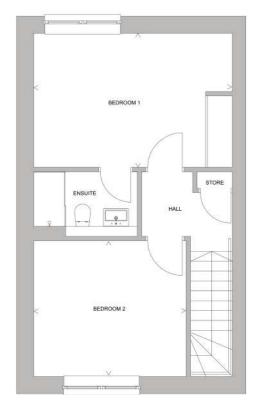

## **SNOWDROP**

## **ROOM DIMENSIONS**

 Kitchen / Living / Dining
 4678mm x 6042mm | 15'3" x 19'8"

 Bedroom 1
 4728mmx 3190mm | 15'5" x 10'4"

 Bedroom 2
 3623mm x 3232mm | 11'9" x 10'6"

 Bedroom 3
 4728mmx 2790mm | 15'5" x 9'1"

 Bedroom 4
 2461mm x 3232mm | 8'1" x 10'6"

The specification and layout of each plot may vary from those shown. Plot specific elevational treatment, fenestration and handing variances may apply. Floor layouts are indicative for marketing purposes only. All dimensions, metric and imperial, are taken from points as indicated on the floorplans and are for guidance only. Please ask the sales advisor for current plot specific details prior to reservation.