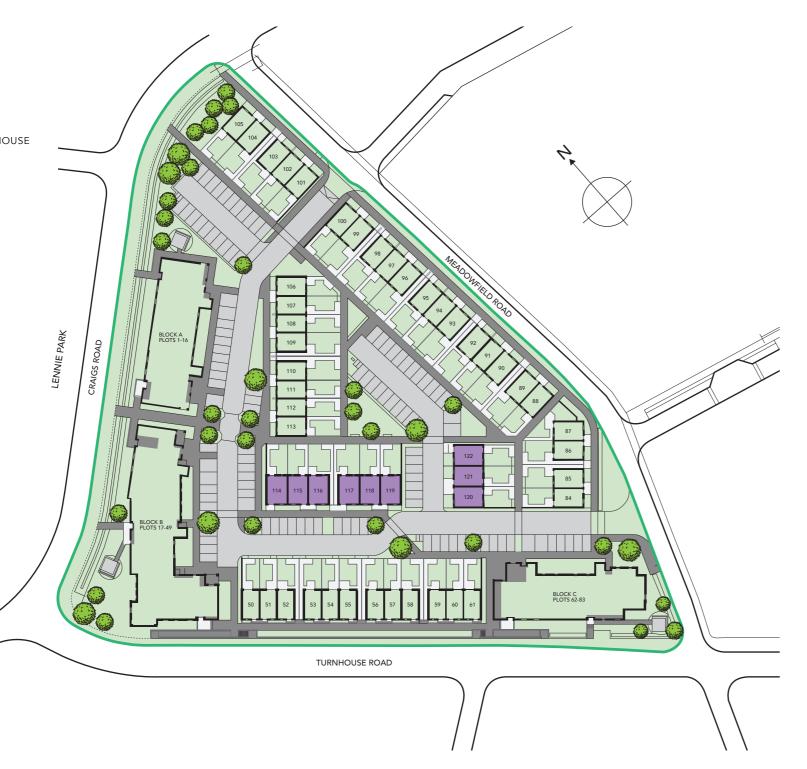

**PLOTS** 

50, 51, 52, 53, 54, 55, 56, 57, 58, 59, 60 and 61. **SIZE** 

116sqm | 1248sqft

The 4-bedroom Snowdrop townhouse is available in mid and end terraced variations. Offering an abundance of flexible space over three storeys, it is perfectly suited to couples and growing families alike. The hub of the home is the sociable open plan living on the ground floor, with access to the private rear garden. On the first floor, there are 2 spacious bedrooms and a well-equipped family bathroom. On the second floor there is the principal bedroom with en-suite and a further bedroom.

### HOUSES

Snowdrop

4 BEDROOM MID OR END TERRACE TOWNHOUSE

Plots 50, 51, 52, 53, 54, 55, 56, 57, 58, 59, 60, 61

#### CUSTOMER NOTICE

The development layout is for illustrative purposes only. It does not purport to show the provisions for private and public open landscaping, final road or footpath patterns, surface or boundary treatments, parking provisions, street lighting or the exact position or size of individual plots. These features may, on occasion, change as the development progresses. Please ask the sales advisor for current details prior to reservation.

### HOUSES

Thistle

4 BEDROOM MID OR END TERRACE TOWNHOUSE

Plots 114, 115, 116, 117, 118, 119, 120, 121, 122

The development layout is for illustrative purposes only. It does not purport to show the provisions for private and public open landscaping, final road or footpath patterns, surface or boundary treatments, parking provisions, street lighting or the exact position or size of individual plots. These features may, on occasion, change as the development progresses. Please ask the sales advisor for current details prior to reservation.

## THISTLE

PLOTS

114, 115, 116, 117, 118, 119, 120, 121 and 122.

SIZE

121sqm | 1301sqft

The Thistle is a generously proportioned 4-bedroom townhouse available in mid and end terraced styles. The ground floor features a spacious separate living room and large open plan kitchen and dining area, with access to the private rear garden. On the first floor you will find 3 well-appointed bedrooms, a useful storage cupboard and the family bathroom. On the second floor there is an impressive principal bedroom with en-suite.