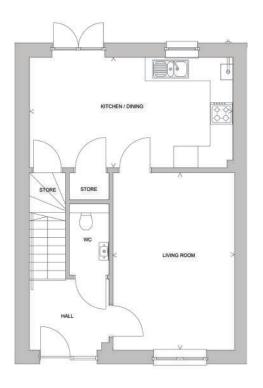

## THISTLE

PLOTS

114, 115, 116, 117, 118, 119, 120, 121 and 122.

SIZE

121sqm | 1301sqft

The Thistle is a generously proportioned 4-bedroom townhouse available in mid and end terraced styles. The ground floor features a spacious separate living room and large open plan kitchen and dining area, with access to the private rear garden. On the first floor you will find 3 well-appointed bedrooms, a useful storage cupboard and the family bathroom. On the second floor there is an impressive principal bedroom with en-suite.

GROUND FLOOR FIRST FLOOR

3374mm x 4915mm | 11'1" x 16'1"

5684mm x 3061mm | 18'6" x 10'0"

3009 mm x 4953mm | 9'9" x 16'3"

SECOND FLOOR

### **ROOM DIMENSIONS**

Living room Kitchen / Dining

Bedroom 1

Bedroom 2

Bedroom 3

3374mm x 2709mm | 11'1" x 8'8" 3266mm x 3061mm | 10'7" x 10'0" Bedroom 4 2313mm x 3061mm | 7'6" x 10'0"

The specification and layout of each plot may vary from those shown. Plot specific elevational treatment, fenestration and handing variances may apply. Floor layouts are indicative for marketing purposes only. All dimensions, metric and imperial, are taken from points as indicated on the floorplans and are for guidance only. Please ask the sales advisor for current plot specific details prior to reservation.