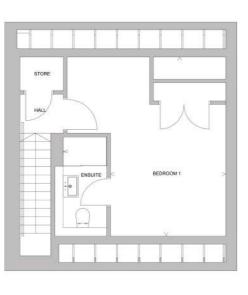

## **SNOWDROP**

## **ROOM DIMENSIONS**

 Kitchen / Living / Dining
 4678mm x 6042mm | 15'3" x 19'8"

 Bedroom 1
 4728mmx 3190mm | 15'5" x 10'4"

 Bedroom 2
 3623mm x 3232mm | 11'9" x 10'6"

 Bedroom 3
 4728mmx 2790mm | 15'5" x 9'1"

 Bedroom 4
 2461mm x 3232mm | 8'1" x 10'6"

The specification and layout of each plot may vary from those shown. Plot specific elevational treatment, fenestration and handing variances may apply. Floor layouts are indicative for marketing purposes only. All dimensions, metric and imperial, are taken from points as indicated on the floorplans and are for guidance only. Please ask the sales advisor for current plot specific details prior to reservation.