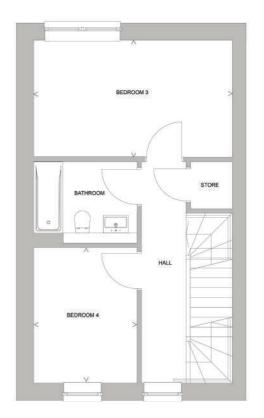

WEST CRAIGS GREEN

GROUND FLOOR FIRST FLOOR SECOND FLOOR

## **ROOM DIMENSIONS**

 Kitchen / Living / Dining
 4678mm x 6042mm | 15'3" x 19'8"

 Bedroom 1
 4728mmx 3190mm | 15'5" x 10'4"

 Bedroom 2
 3623mm x 3232mm | 11'9" x 10'6"

 Bedroom 3
 4728mmx 2790mm | 15'5" x 9'1"

 Bedroom 4
 2461mm x 3232mm | 8'1" x 10'6"

The specification and layout of each plot may vary from those shown. Plot specific elevational treatment, fenestration and handing variances may apply. Floor layouts are indicative for marketing purposes only. All dimensions, metric and imperial, are taken from points as indicated on the floorplans and are for guidance only. Please ask the sales advisor for current plot specific details prior to reservation.