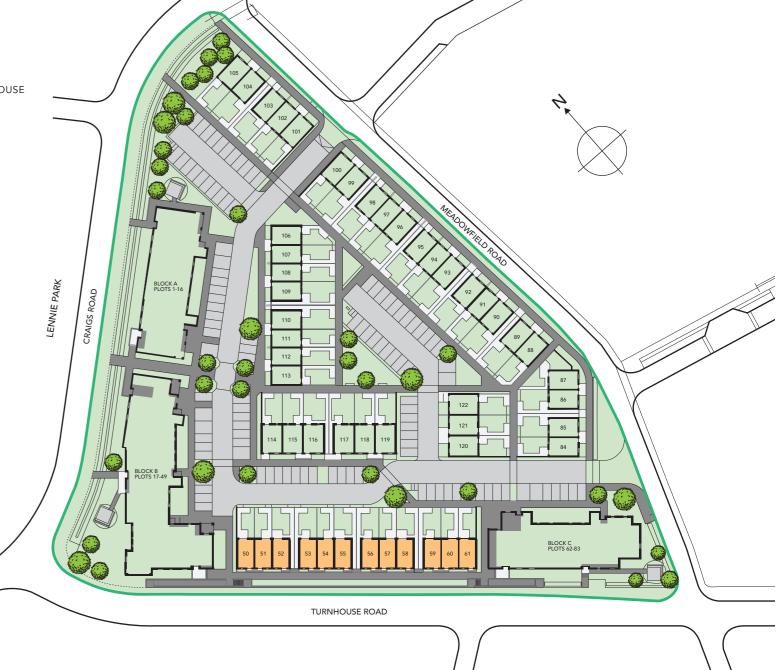

#### CUSTOMER NOTICE

The development layout is for illustrative purposes only. It does not purport to show the provisions for private and public open landscaping, final road or footpath patterns, surface or boundary treatments, parking provisions, street lighting or the exact position or size of individual plots. These features may, on occasion, change as the development progresses. Please ask the sales advisor for current details prior to reservation.

**PLOTS** 

50, 51, 52, 53, 54, 55, 56, 57, 58, 59, 60 and 61. **SIZE** 

116sqm | 1248sqft

The 4-bedroom Snowdrop townhouse is available in mid and end terraced variations. Offering an abundance of flexible space over three storeys, it is perfectly suited to couples and growing families alike. The hub of the home is the sociable open plan living on the ground floor, with access to the private rear garden. On the first floor, there are 2 spacious bedrooms and a well-equipped family bathroom. On the second floor there is the principal bedroom with en-suite and a further bedroom.

### HOUSES

Snowdrop

4 BEDROOM MID OR END TERRACE TOWNHOUSE

Plots 50, 51, 52, 53, 54, 55, 56, 57, 58, 59, 60, 61

### HOUSES

Thistle

4 BEDROOM MID OR END TERRACE TOWNHOUSE

Plots 114, 115, 116, 117, 118, 119, 120, 121, 122

The development layout is for illustrative purposes only. It does not purport to show the provisions for private and public open landscaping, final road or footpath patterns, surface or boundary treatments, parking provisions, street lighting or the exact position or size of individual plots. These features may, on occasion, change as the development progresses. Please ask the sales advisor for current details prior to reservation.

## THISTLE

PLOTS

114, 115, 116, 117, 118, 119, 120, 121 and 122.

SIZE

121sqm | 1301sqft

The Thistle is a generously proportioned 4-bedroom townhouse available in mid and end terraced styles. The ground floor features a spacious separate living room and large open plan kitchen and dining area, with access to the private rear garden. On the first floor you will find 3 well-appointed bedrooms, a useful storage cupboard and the family bathroom. On the second floor there is an impressive principal bedroom with en-suite.