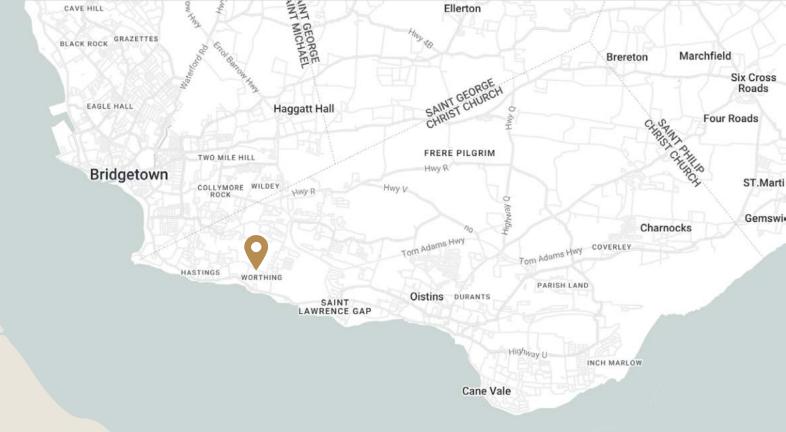

#### LOCATION

Golf Club Road, Rockley, Christ Church

Convenient south coast location near:

- Rockley Golf Club
- Massy Supermarket Rendezvous
- Quayside Centre
- Worthing Court