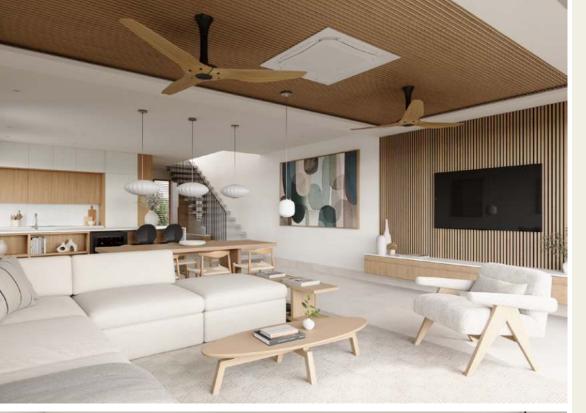

- Natural textures.
- Warm relaxing colour palette.
- Use of natural wood elements in the form of furnishings & feature walls.
- Integration of plants, natural stone and polished concrete elements.
- Layered warm lighting.