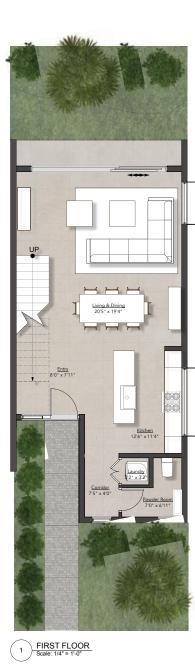

#### TWO BEDROOM

- Only 4 available
- First Floor: Open Living Plan, Laundry, Powder Room, Outdoor space
- Second Floor: 2 bedrooms 2 bathrooms, private balcony
  - ₽ 2 bedrooms♣ 2.5 bathrooms

] 1,300 ft²

#### THREE BEDROOM

- Only 8 available
- **First Floor:** Open Living Plan, Laundry, 1 bathroom, 1 bedroom, Outdoor space
- Second Floor: 2 bedrooms 2 bathrooms, private balcony
  - 🛱 3 bedrooms
  - 🚔 3 bathrooms
  - ] 1,800 ft²