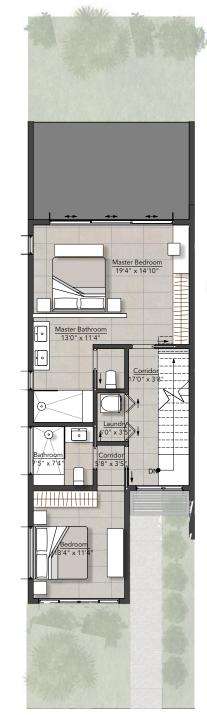

#### TWO BEDROOM

- Only 4 available
- First Floor: Open Living Plan, Laundry, Powder Room, Outdoor space
- Second Floor: 2 bedrooms 2 bathrooms, private balcony
  - ₽ 2 bedrooms♣ 2.5 bathrooms

] 1,300 ft²

#### THREE BEDROOM

- Only 8 available
- **First Floor:** Open Living Plan, Laundry, 1 bathroom, 1 bedroom, Outdoor space
- Second Floor: 2 bedrooms 2 bathrooms, private balcony
  - 🛱 3 bedrooms
  - 🚔 3 bathrooms
  - ] 1,800 ft²