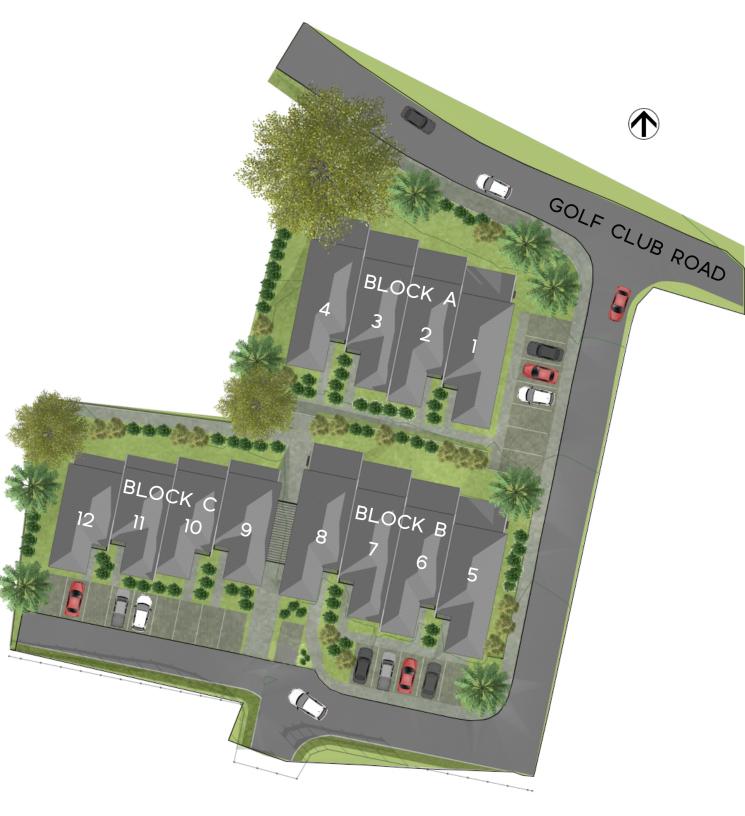

#### SITE PLAN

- 12 Townhouses
- 2 Parking spots per unit
- Just off Golf Club Road