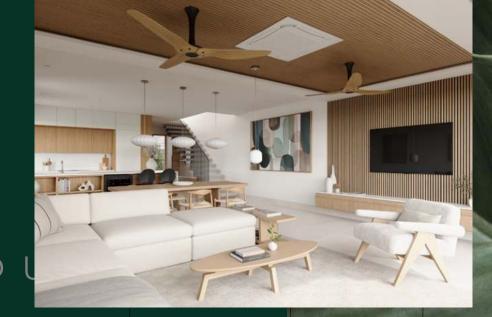

- Natural textures.
- Warm relaxing colour palette.
- Use of natural wood elements in the form of furnishings & feature walls.
- Integration of plants, natural stone and polished concrete elements.
- Layered warm lighting.