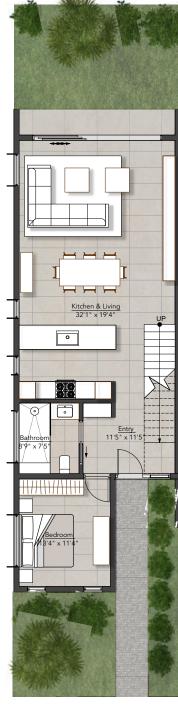

#### THREE BEDROOM

- Only 8 available
- **First Floor:** Open Living Plan, Laundry, 1 bathroom, 1 bedroom, Outdoor space
- Second Floor: 2 bedrooms 2 bathrooms, private balcony
  - 🛱 3 bedrooms
  - 🚔 3 bathrooms
  - ] 1,800 ft²