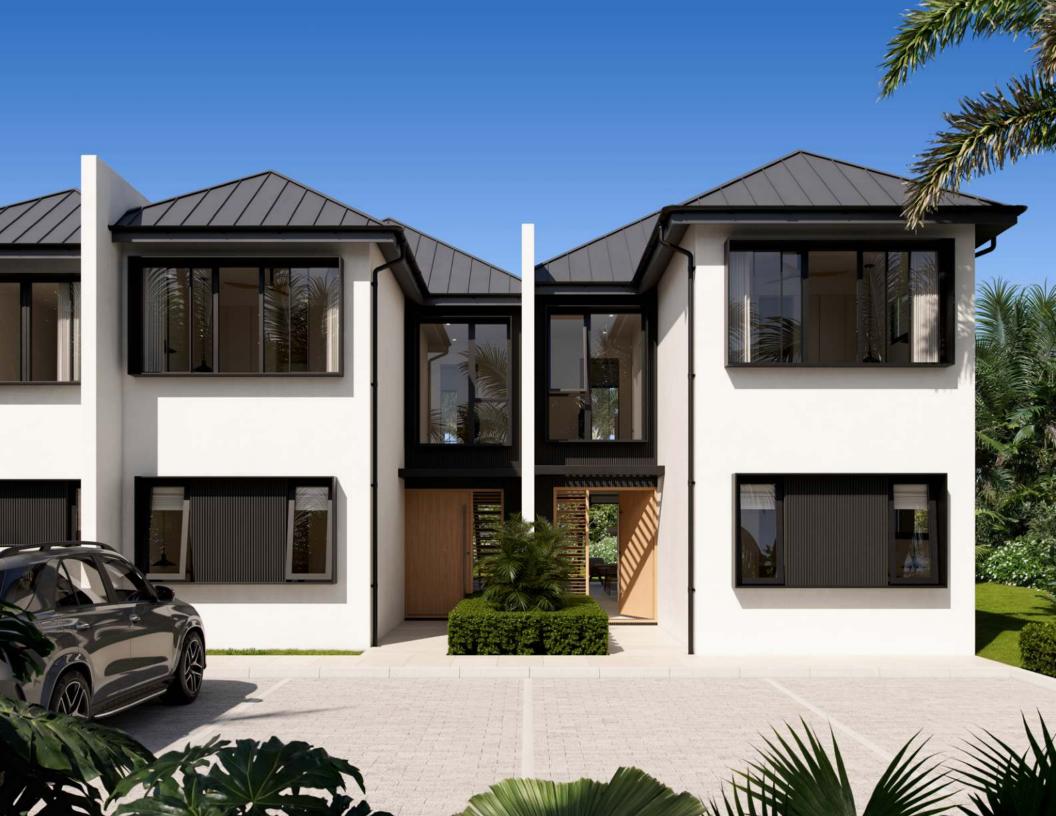

#### TWO BEDROOM

- Only 4 available
- First Floor: Open Living Plan, Laundry, Powder Room, Outdoor space
- Second Floor: 2 bedrooms 2 bathrooms, private balcony
  - ₽ 2 bedrooms♣ 2.5 bathrooms

] 1,300 ft²

#### THREE BEDROOM

- Only 8 available
- **First Floor:** Open Living Plan, Laundry, 1 bathroom, 1 bedroom, Outdoor space
- Second Floor: 2 bedrooms 2 bathrooms, private balcony
  - 🛱 3 bedrooms
  - 🚔 3 bathrooms
  - ] 1,800 ft²