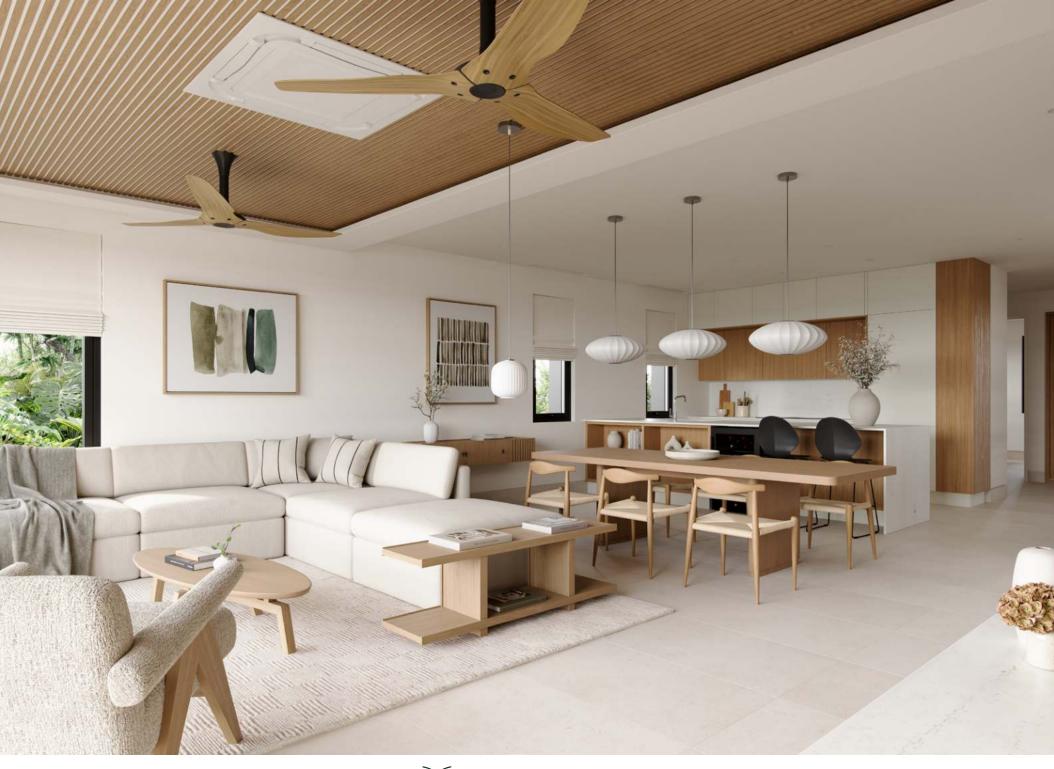

- Natural textures.
- Warm relaxing colour palette.
- Use of natural wood elements in the form of furnishings & feature walls.
- Integration of plants, natural stone and polished concrete elements.
- Layered warm lighting.