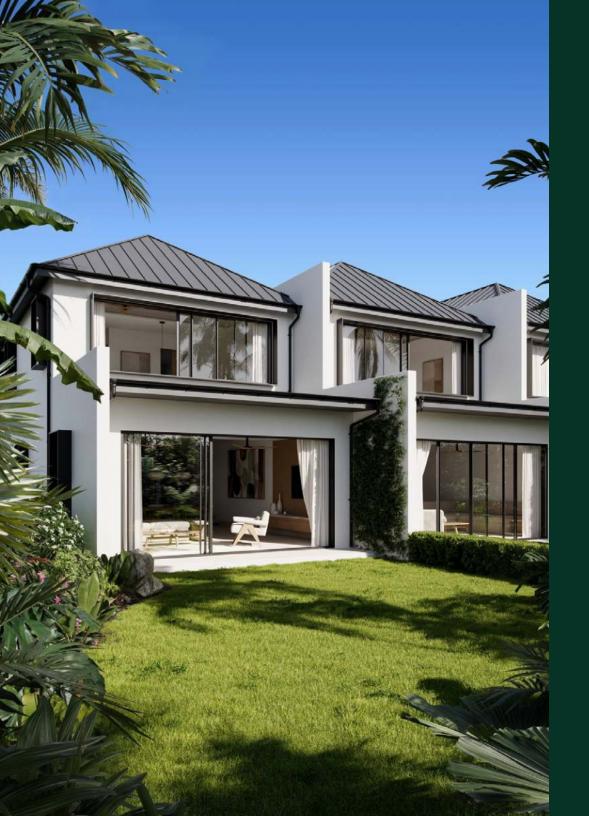

- Natural textures.
- Warm relaxing colour palette.
- Use of natural wood elements in the form of furnishings & feature walls.
- Integration of plants, natural stone and polished concrete elements.
- Layered warm lighting.