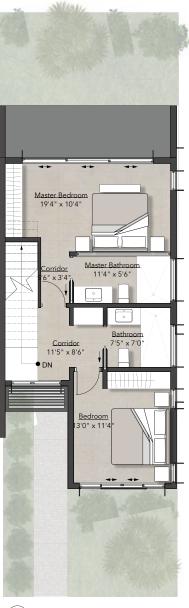

#### THREE BEDROOM

- Only 8 available
- **First Floor:** Open Living Plan, Laundry, 1 bathroom, 1 bedroom, Outdoor space
- Second Floor: 2 bedrooms 2 bathrooms, private balcony
  - 🛱 3 bedrooms
  - 🚔 3 bathrooms
  - ] 1,800 ft²