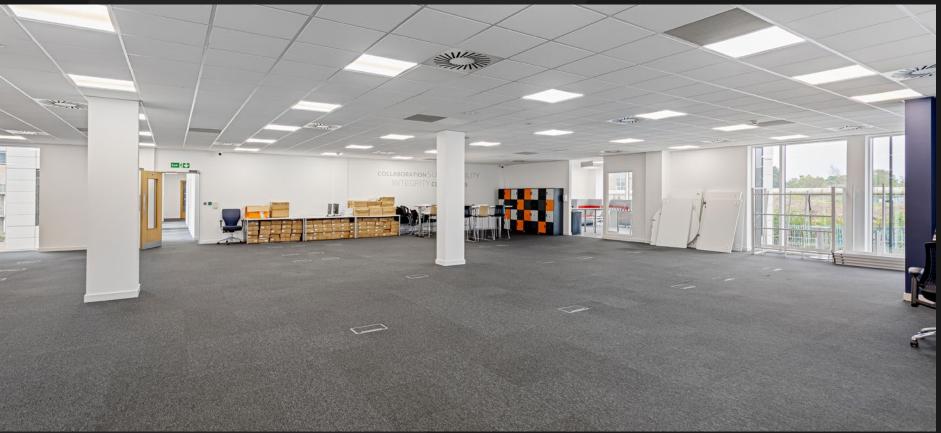

### DESCRIPTION

Artemis House provides high specification office accommodation including a full access raised floor, air conditioning, suspended ceiling with LED lighting, lift access, fully carpeted, male/female and disabled wc's, shower facility, secure entry system and 9 underground parking spaces.

Grade A Specification

Open Plan

- Full Access Raised Floors
- Air Conditioning
- Photovoltaic (PV) Panels
- Suspended Ceilings with Integrated LED Lighting
- 2 x Lifts

Î

- Large Kitchen
- Private Reception Area
- (<u>A</u>) 200 Boardroom
  - Self Contained Meeting Rooms
- Bike Storage
- Secure Entry System
  - 9 x Underground Car Parking Spaces
  - **Electric Vehicle Charging Points**