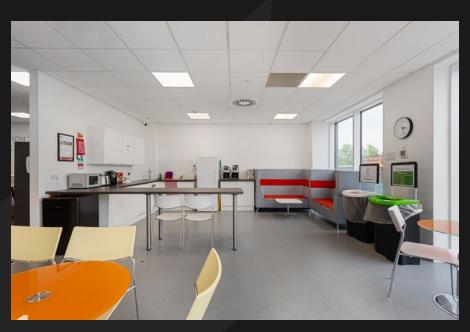

### DESCRIPTION

Artemis House provides high specification office accommodation including a full access raised floor, air conditioning, suspended ceiling with LED lighting, lift access, fully carpeted, male/female and disabled wc's, shower facility, secure entry system and 9 underground parking spaces.

Grade A Specification

Open Plan

- Full Access Raised Floors
- Air Conditioning
- Photovoltaic (PV) Panels
- Suspended Ceilings with Integrated LED Lighting
- 2 x Lifts

Î

- Large Kitchen
- Private Reception Area
- (<u>A</u>) 200 Boardroom
  - Self Contained Meeting Rooms
- Bike Storage
- Secure Entry System
  - 9 x Underground Car Parking Spaces
  - **Electric Vehicle Charging Points**