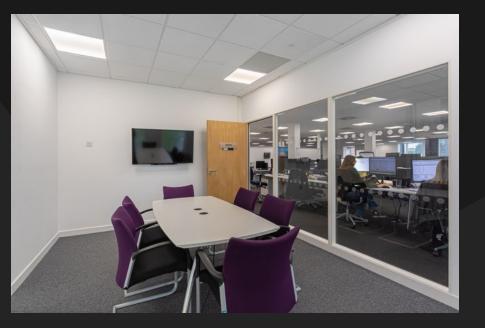

### DESCRIPTION

Artemis House provides high specification office accommodation including a full access raised floor, air conditioning, suspended ceiling with LED lighting, lift access, fully carpeted, male/female and disabled wc's, shower facility, secure entry system and 9 underground parking spaces.

Grade A Specification

Open Plan

- Full Access Raised Floors
- Air Conditioning
- Photovoltaic (PV) Panels
- Suspended Ceilings with Integrated LED Lighting
- 2 x Lifts

Î

- Large Kitchen
- Private Reception Area
- (<u>A</u>) 200 Boardroom
  - Self Contained Meeting Rooms
- Bike Storage
- Secure Entry System
  - 9 x Underground Car Parking Spaces
  - **Electric Vehicle Charging Points**