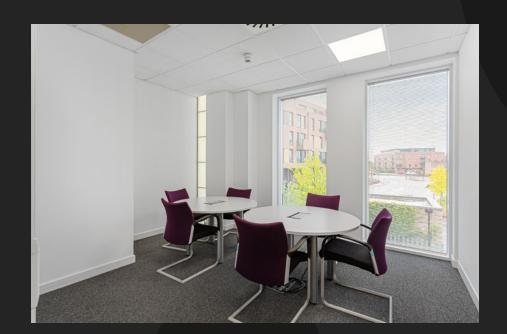

### DESCRIPTION

Artemis House provides high specification office accommodation including a full access raised floor, air conditioning, suspended ceiling with LED lighting, lift access, fully carpeted, male/female and disabled wc's, shower facility, secure entry system and 9 underground parking spaces.

Grade A Specification

Open Plan

- Full Access Raised Floors
- Air Conditioning
- Photovoltaic (PV) Panels
- Suspended Ceilings with Integrated LED Lighting
- 2 x Lifts

Î

- Large Kitchen
- Private Reception Area
- (<u>A</u>) 200 Boardroom
  - Self Contained Meeting Rooms
- Bike Storage
- Secure Entry System
  - 9 x Underground Car Parking Spaces
  - **Electric Vehicle Charging Points**