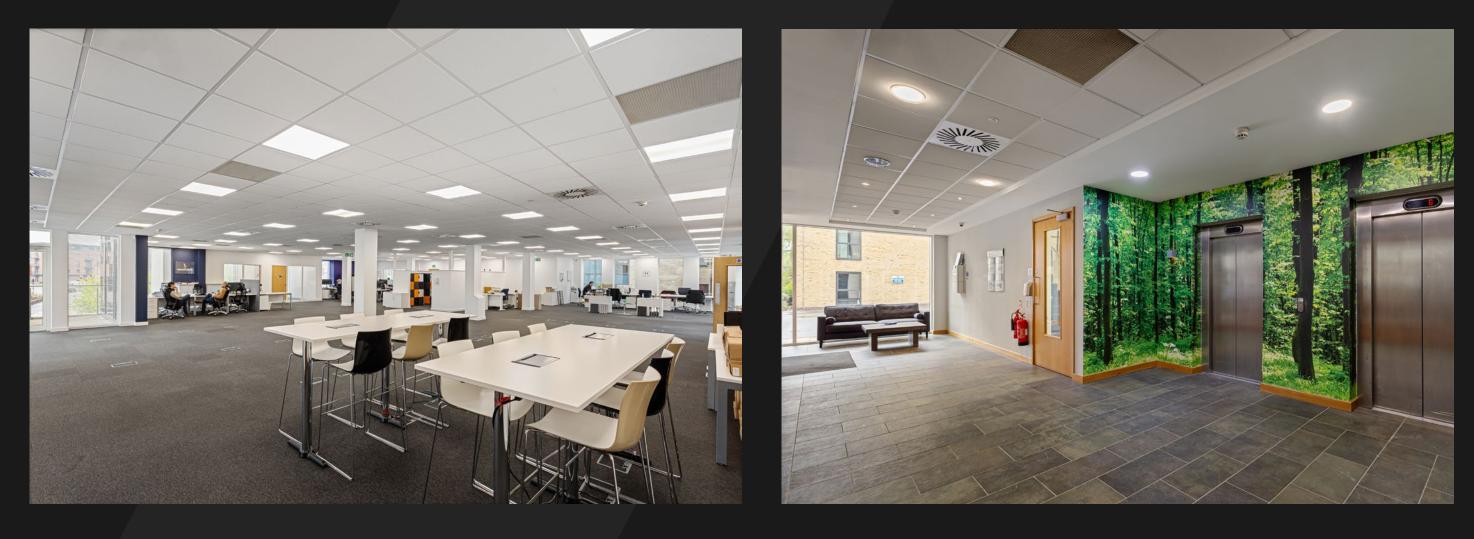

### DESCRIPTION

Artemis House provides high specification office accommodation including a full access raised floor, air conditioning, suspended ceiling with LED lighting, lift access, fully carpeted, male/female and disabled wc's, shower facility, secure entry system and 9 underground parking spaces.

Grade A Specification

Open Plan

- Full Access Raised Floors
- Air Conditioning
- Photovoltaic (PV) Panels
- Suspended Ceilings with Integrated LED Lighting
- 2 x Lifts

Î

- Large Kitchen
- Private Reception Area
- (<u>A</u>) 200 Boardroom
  - Self Contained Meeting Rooms
- Bike Storage
- Secure Entry System
  - 9 x Underground Car Parking Spaces
  - **Electric Vehicle Charging Points**