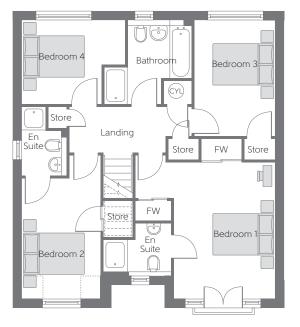

## First Floor

| Bedroom 1 | 3.38m x 4.47m                | 11'1"x 14'8"          |
|-----------|------------------------------|-----------------------|
| Bedroom 2 | 2.56m x 3.95m                | 8'5" x 12'11"         |
| Bedroom 3 | 2.66m x 3.80m                | 8'9" x 12'6"          |
| Bedroom 4 | 3.40m x 2.74m<br>(max) (max) | $11'2'' \times 9'0''$ |

🕒 - Boiler 🛛 FW - Fitted Wardrobe 🖓 - Hot Water Cylinder ----- Reduced Head Height

Furniture arrangements are for illustrative purposes only. Items are not included, nor to scale.

The items shown in this key may be subject to change, and positions could vary from those indicated on this floorplan. Please refer to Sales Advisor for details of your selected plot. Computer generated image shown overleaf. External finishes, landscaping and configuration may vary from plot to plot. Please refer to Sales Advisor for further details. All dimensions are approximate and should not be used for carpet sizes, appliance spaces or furniture. We operate a policy of continuous improvement and individual features such as kitchen and bathroom layouts, doors, windows, garages and elevational treatments may vary from time to time. Consequently these particulars should be treated as general guidance only and do not constitute a contract, part of a contract or a warranty.