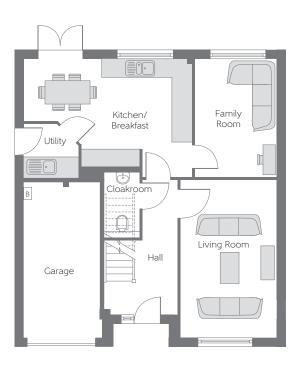

## Ground Floor

| Kitchen/Breakfast | 5.46m x 3.81m | 17'11" x 12'7" |
|-------------------|---------------|----------------|
| Family Room       | 2.76m x 3.81m | 9'1" x 12'7"   |
| Living Room       | 3.21m x 5.20m | 10'7" × 17'1"  |

🕒 - Boiler 🛛 FW - Fitted Wardrobe 🖓 - Hot Water Cylinder ----- Reduced Head Height

Furniture arrangements are for illustrative purposes only. Items are not included, nor to scale.

The items shown in this key may be subject to change, and positions could vary from those indicated on this floorplan. Please refer to Sales Advisor for details of your selected plot. Computer generated image shown overleaf. External finishes, landscaping and configuration may vary from plot to plot. Please refer to Sales Advisor for further details. All dimensions are approximate and should not be used for carpet sizes, appliance spaces or furniture. We operate a policy of continuous improvement and individual features such as kitchen and bathroom layouts, doors, windows, garages and elevational treatments may vary from time to time. Consequently these particulars should be treated as general guidance only and do not constitute a contract, part of a contract or a warranty.