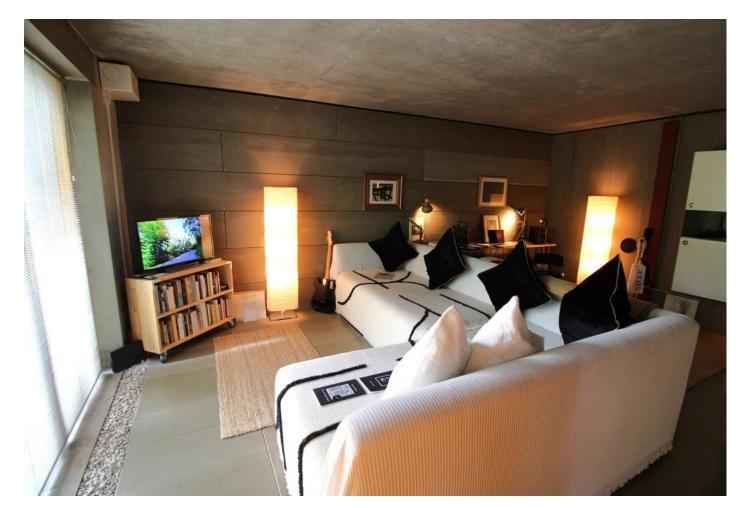

## The property includes:

LIVING AREA: A cosy area with large windows allowing the room to be bright and welcoming.

KITCHEN: A modern style kitchen with ample storage units.

DINING AREA: Is currently being used as study but has opportunity for a dining table and chairs.

BEDROOM: A spacious bedroom which flows nicely into the SHOWEROOM and storage area where there are builtin wardrobes/cupboards.