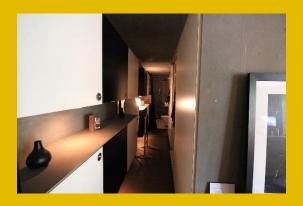

BEDROOM: A spacious bedroom which flows nicely into the SHOWEROOM and storage area where there are builtin wardrobes/cupboards.