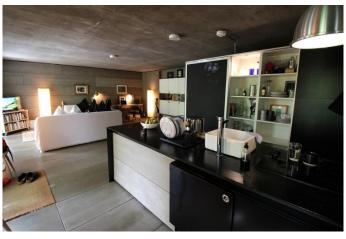

## The property includes:

LIVING AREA: A cosy area with large windows allowing the room to be bright and welcoming.

KITCHEN: A modern style kitchen with ample storage units.

DINING AREA: Is currently being used as study but has opportunity for a dining table and chairs.