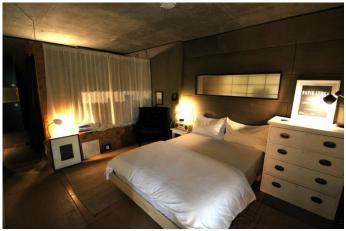

BEDROOM: A spacious bedroom which flows nicely into the SHOWEROOM and storage area where there are builtin wardrobes/cupboards.