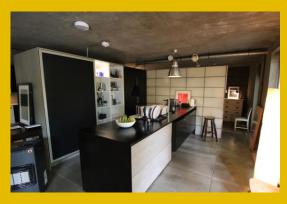

With a focus on efficiency, this modern design concept consists of a single, open-plan room which incorporates furniture to differentiate between each 'room', removing the need for internal walls.

## The property includes:

LIVING AREA: A cosy area with large windows allowing the room to be bright and welcoming.

KITCHEN: A modern style kitchen with ample storage units.

DINING AREA: Is currently being used as study but has opportunity for a dining table and chairs.

## HANSONS' OPINION

This modern design concept consists of an open-plan layout which allows each room to flow into the next.

These studio flats are designed to maximise space effectively and are ideal for individuals or couples looking for a compact living space in a convenient location. Its modern décor leans towards functionality, with the black and white colour scheme adding a touch of elegance. The central location in Hebden Bridge offers an easy access to amenities, shops, public transport, making it a desirable choice for those seeking a vibrant urban lifestyle.