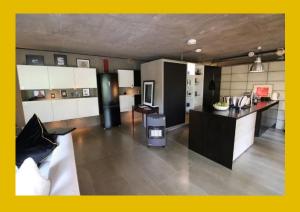

With a focus on efficiency, this modern design concept consists of a single, open-plan room which incorporates furniture to differentiate between each 'room', removing the need for internal walls.

## HANSONS' OPINION

This modern design concept consists of an open-plan layout which allows each room to flow into the next.

These studio flats are designed to maximise space effectively and are ideal for individuals or couples looking for a compact living space in a convenient location. Its modern décor leans towards functionality, with the black and white colour scheme adding a touch of elegance. The central location in Hebden Bridge offers an easy access to amenities, shops, public transport, making it a desirable choice for those seeking a vibrant urban lifestyle.