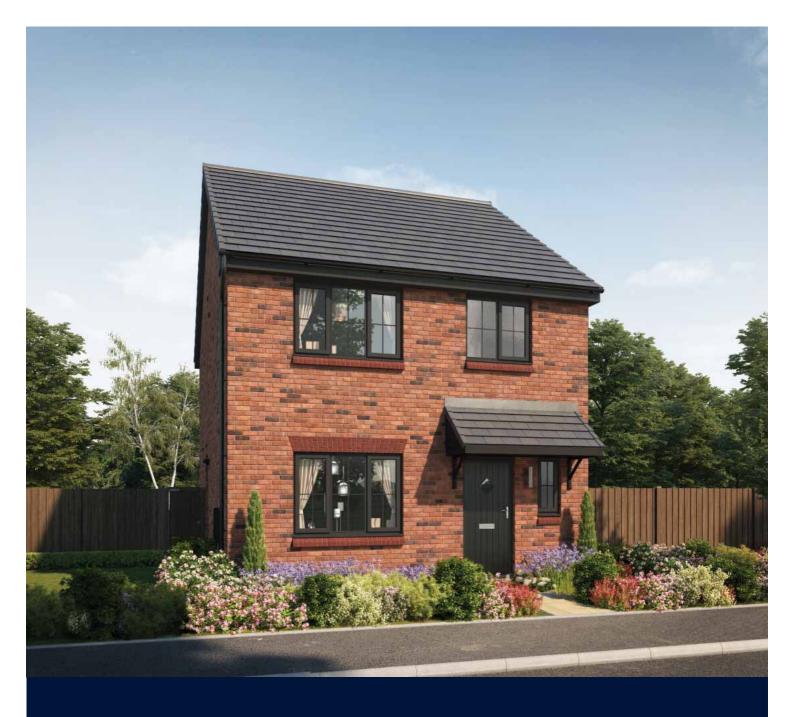

## The Mason

THREE BEDROOM HOME





## First Floor

| Bedroom 1          | 3.44m x 3.93m | 11'3" x 12'11" |
|--------------------|---------------|----------------|
| Bedroom 1 En Suite | 1.98m x 1.46m | 6'6" x 4'9"    |
| Bedroom 2          | 2.81m x 4.09m | 9'3" x 13'5"   |
| Bedroom 3          | 2.74m x 2.74m | 9'0" x 9'0"    |
| Bathroom           | 2.11m x 1.91m | 6′11" x 6′3"   |



## Ground Floor

| Kitchen/Family/Dining | 5.64m x 6.05m | 18'6" x 19'10" |
|-----------------------|---------------|----------------|
| Living Room           | 3.42m x 3.71m | 11'3" × 12'2"  |
| Utility               | 1.78m x 1.66m | 5′10" x 5′5"   |
| Cloakroom             | 0.96m x 1.91m | 3'2" x 6'3"    |

Clks - Cloakroom WS - Wardrobe Space (suggestion only, wardrobe not included)

## $Furniture