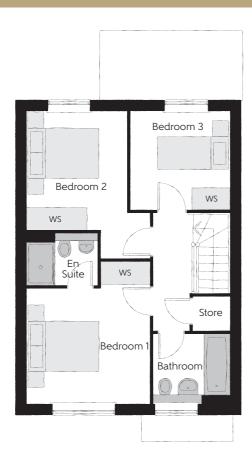

## First Floor

| Bedroom 1          | 3.44m x 3.93m | 11'3" x 12'11" |
|--------------------|---------------|----------------|
| Bedroom 1 En Suite | 1.98m x 1.46m | 6'6" x 4'9"    |
| Bedroom 2          | 2.81m x 4.09m | 9'3" x 13'5"   |
| Bedroom 3          | 2.74m x 2.74m | 9'0" x 9'0"    |
| Bathroom           | 2.11m x 1.91m | 6′11" x 6′3"   |

Clks - Cloakroom WS - Wardrobe Space (suggestion only, wardrobe not included)

## $Furniture\ arrangements\ are\ for\ illustrative\ purposes\ only.\ Items\ are\ not\ included,\ nor\ to\ scale.$

The items shown in this key may be subject to change, and positions could vary from those indicated on this floorplan. Please refer to Sales Advisor for details of your selected plot. Computer generated image shown overleaf. External finishes, landscaping and configuration may vary from plot to plot. Please refer to Sales Advisor for further details. All dimensions are approximate and should not be used for carpet sizes, appliance spaces or furniture. We operate a policy of continuous improvement and individual features such as kitchen and bathroom layouts, doors, windows, garages and elevational treatments may vary from time to time. Consequently these particulars should be treated as general guidance only and do not constitute a contract, part of a contract or a warranty. MA/CB/500/S00/D/01/Q.