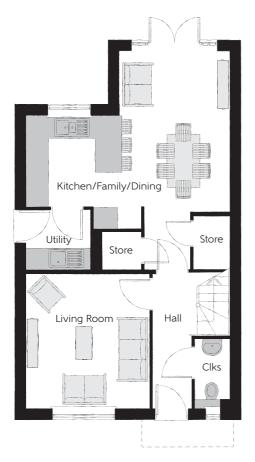

## Ground Floor

| Kitchen/Family/Dining | 5.64m x 6.05m | 18'6" x 19'10" |
|-----------------------|---------------|----------------|
| Living Room           | 3.42m x 3.71m | 11'3" × 12'2"  |
| Utility               | 1.78m x 1.66m | 5′10" x 5′5"   |
| Cloakroom             | 0.96m x 1.91m | 3'2" x 6'3"    |

Clks - Cloakroom WS - Wardrobe Space (suggestion only, wardrobe not included)

## $Furniture\ arrangements\ are\ for\ illustrative\ purposes\ only.\ Items\ are\ not\ included,\ nor\ to\ scale.$

The items shown in this key may be subject to change, and positions could vary from those indicated on this floorplan. Please refer to Sales Advisor for details of your selected plot. Computer generated image shown overleaf. External finishes, landscaping and configuration may vary from plot to plot. Please refer to Sales Advisor for further details. All dimensions are approximate and should not be used for carpet sizes, appliance spaces or furniture. We operate a policy of continuous improvement and individual features such as kitchen and bathroom layouts, doors, windows, garages and elevational treatments may vary from time to time. Consequently these particulars should be treated as general guidance only and do not constitute a contract, part of a contract or a warranty. MA/CB/500/S00/D/01/Q.