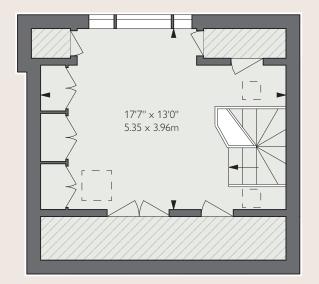

SHREWBSURY MEWS

A SUPERB TWO DOUBLE BEDROOM HOUSE IN THIS QUIET AND SOUGHT AFTER GATED COBBLED MEWS IN NOTTING HILL.

The property is immaculate throughout and has a superb principal bedroom suite with dressing room that was previously a third bedroom. There is a spacious entrance hall with access to the internal garage, storage room and guest WC with plenty of storage. From here it leads up to the open-plan kitchen and living room with added benefit of a small courtyard.

- Entrance hall
- Open-plan living room
- Kitchen
- Principal bedroom suite
- Bedroom 2
- Bathroom
- Utility & WC
- Internal garage

Tenure Leasehold + Share of Freehold Guide Price £1,500,000 Local Authority Westminster Council Tax Band G EPC Rating TBC











Third Floor







## fgconsultants 020 7937 7787

www.fgconsultants.com 4 Pembroke Mews, London W8 6ER

APPROXIMATE GROSS INTERNAL AREA 1,471 sq ft / 136.70 sq m including 7.08 sq m of eaves storges



Floorplan for guidance only, not to scale or valuations purposes. It must not be relied upon as a statement of fact. All measurements and areas are approximate and have been prepared in accordance with the current edition of the RICS Code of Measuring Practice.

These particulars are for general information only and do not constitute any part of an offer or contract. All statements contained therein are made without responsibility on the part of the vendors or lessors and are not to be relied upon as statement or representation of fact. Intending purchasers or lessees must satisfy thems