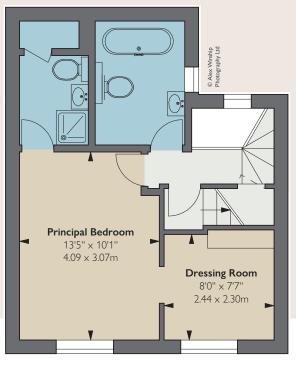

Third Floor

## fgconsultants 020 7937 7787

www.fgconsultants.com 4 Pembroke Mews, London W8 6ER

APPROXIMATE GROSS INTERNAL AREA 1,471 sq ft / 136.70 sq m including 7.08 sq m of eaves storges

Floorplan for guidance only, not to scale or valuations purposes. It must not be relied upon as a statement of fact. All measurements and areas are approximate and have been prepared in accordance with the current edition of the RICS Code of Measuring Practice.