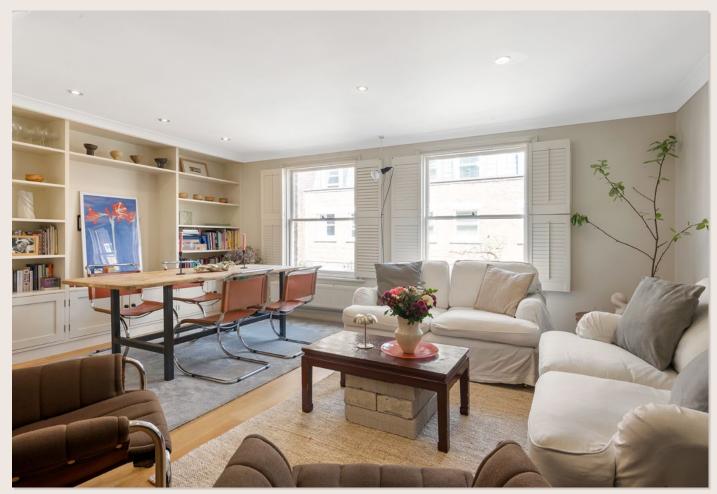

SHREWBSURY MEWS

A SUPERB TWO DOUBLE BEDROOM HOUSE IN THIS QUIET AND SOUGHT AFTER GATED COBBLED MEWS IN NOTTING HILL.

The property is immaculate throughout and has a superb principal bedroom suite with dressing room that was previously a third bedroom. There is a spacious entrance hall with access to the internal garage, storage room and guest WC with plenty of storage. From here it leads up to the open-plan kitchen and living room with added benefit of a small courtyard.

- Entrance hall
- Open-plan living room
- Kitchen
- Principal bedroom suite
- Bedroom 2
- Bathroom
- Utility & WC
- Internal garage

Tenure Leasehold + Share of Freehold Guide Price £1,500,000 Local Authority Westminster Council Tax Band G EPC Rating TBC