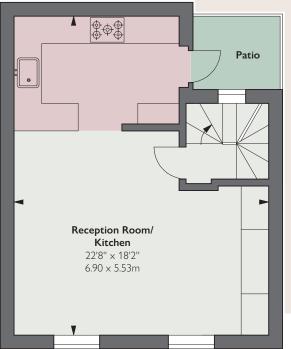

SHREWBSURY MEWS

A SUPERB TWO DOUBLE BEDROOM HOUSE IN THIS QUIET AND SOUGHT AFTER GATED COBBLED MEWS IN NOTTING HILL.

The property is immaculate throughout and has a superb principal bedroom suite with dressing room that was previously a third bedroom. There is a spacious entrance hall with access to the internal garage, storage room and guest WC with plenty of storage. From here it leads up to the open-plan kitchen and living room with added benefit of a small courtyard.

- Entrance hall
- Open-plan living room
- Kitchen
- Principal bedroom suite
- Bedroom 2
- Bathroom
- Utility & WC
- Internal garage

Tenure Leasehold + Share of Freehold Guide Price £1,500,000 Local Authority Westminster Council Tax Band G EPC Rating TBC











Third Floor







## fgconsultants 020 7937 7787

www.fgconsultants.com 4 Pembroke Mews, London W8 6ER

APPROXIMATE GROSS INTERNAL AREA 1,471 sq ft / 136.70 sq m including 7.08 sq m of eaves storges



Floorplan for guidance only, not to scale or valuations purposes. It must not be relied upon as a statement of fact. All measurements and areas are approximate and have been prepared in accordance with the current edition of the RICS Code of Measuring Practice.

These particulars are for general information only and do not constitute any part of an offer or contract. All statements contained therein are made without responsibility on the part of the vendors or lessors and are not to be relied upon as statement or representation of fact. Intending purchasers or lessees must satisfy themselves, by inspectio