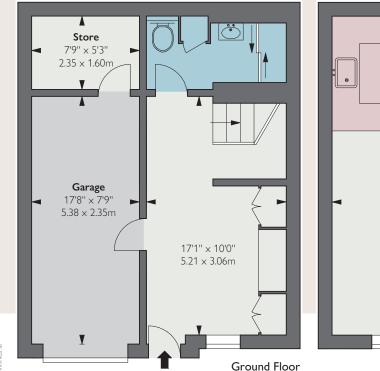

SHREWBSURY MEWS

A SUPERB TWO DOUBLE BEDROOM HOUSE IN THIS QUIET AND SOUGHT AFTER GATED COBBLED MEWS IN NOTTING HILL.

The property is immaculate throughout and has a superb principal bedroom suite with dressing room that was previously a third bedroom. There is a spacious entrance hall with access to the internal garage, storage room and guest WC with plenty of storage. From here it leads up to the open-plan kitchen and living room with added benefit of a small courtyard.

- Entrance hall
- Open-plan living room
- Kitchen
- Principal bedroom suite
- Bedroom 2
- Bathroom
- Utility & WC
- Internal garage

Tenure Leasehold + Share of Freehold Guide Price £1,500,000 Local Authority Westminster Council Tax Band G EPC Rating TBC











Third Floor







## fgconsultants 020 7937 7787

www.fgconsultants.com 4 Pembroke Mews, London W8 6ER

APPROXIMATE GROSS INTERNAL AREA 1,471 sq ft / 136.70 sq m including 7.08 sq m of eaves storges



Floorplan for guidance only, not to scale or valuations purposes. It must not be relied upon as a statement of fact. All measurements and areas are approximate and have been prepared in accordance with the current edition of the RICS Code of Measuring Practice.

These particulars are for general information only and do not constitute any part of an offer or contract. All statements contained therein are made without responsibility on the part of the vendors or lessors and are not to be relied upon as statement or representation of fact. Intending purchasers or lessees must satisfy themselves, by inspect