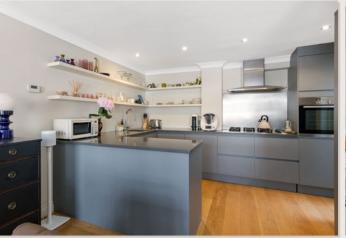

SHREWBSURY MEWS

A SUPERB TWO DOUBLE BEDROOM HOUSE IN THIS QUIET AND SOUGHT AFTER GATED COBBLED MEWS IN NOTTING HILL.

The property is immaculate throughout and has a superb principal bedroom suite with dressing room that was previously a third bedroom. There is a spacious entrance hall with access to the internal garage, storage room and guest WC with plenty of storage. From here it leads up to the open-plan kitchen and living room with added benefit of a small courtyard.

- Entrance hall
- Open-plan living room
- Kitchen
- Principal bedroom suite
- Bedroom 2
- Bathroom
- Utility & WC
- Internal garage

Tenure Leasehold + Share of Freehold Guide Price £1,500,000 Local Authority Westminster Council Tax Band G EPC Rating TBC