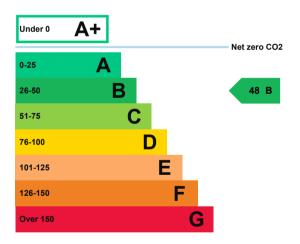

## **Energy rating and score**

This property's current energy rating is B.

Properties get a rating from A+ (best) to G (worst) and a score.

The better the rating and score, the lower your property's carbon emissions are likely to be.

## How this property compares to others

Properties similar to this one could have ratings:

30 B

If typical of the existing stock

122 E