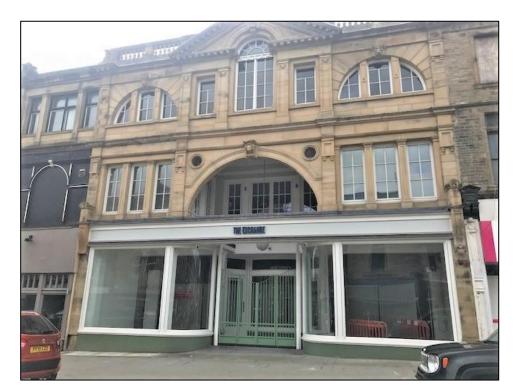

## <u>THE EXCHANGE</u> 99-101 BLACKBURN ROAD <u>ACCRINGTON</u> <u>BB5 1JJ</u>

#### **LOCATION**

Situated in the heart of Accrington Town Centre, with a substantial frontage to Blackburn Road, adjoining the newly refurbished Bees Knees public house.

The project forms part of the Townscape Heritage Initiative project which has seen the transformation of Accrington Town Square and refurbishment/improvements to several buildings on Blackburn Road.

#### **DESCRIPTION**

The property is a substantial and distinguished stone built mid-terrace, designed by the prominent Accrington architect Henry Ross. The property is currently being restored to reflect its original facade, with large areas of window glazing and decorative features.