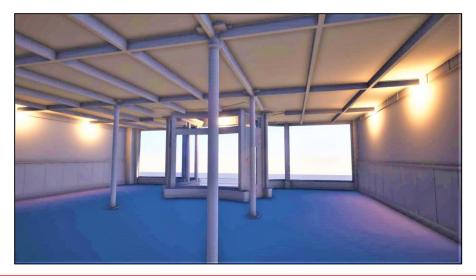

The accommodation will be to shell only condition to receive tenants' fixtures and fittings.

#### **ACCOMMODATION**

On completion the following areas will have been created:

| Ground floor | 2,340 sq. ft. (208.1 sq. m.) |
|--------------|------------------------------|
| First floor  | 2,195 sq. ft. (203.9 sq. m.) |
| Second floor | 2,383 sq. ft. (221.4 sq. m.) |
| Basement     | 2,075 sq. ft. (192.8 sq. m.) |