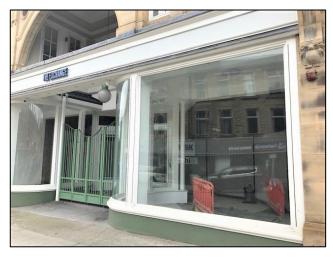

#### **DESCRIPTION**

The property is a substantial and distinguished stone built mid-terrace, designed by the prominent Accrington architect Henry Ross. The property is currently being restored to reflect its original facade, with large areas of window glazing and decorative features.

The accommodation will be to shell only condition to receive tenants' fixtures and fittings.