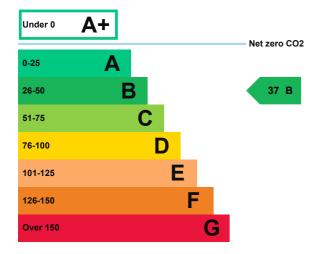

# **Energy rating and score**

This property's energy rating is B.

Properties get a rating from A+ (best) to G (worst) and a score.

The better the rating and score, the lower your property's carbon emissions are likely to be.