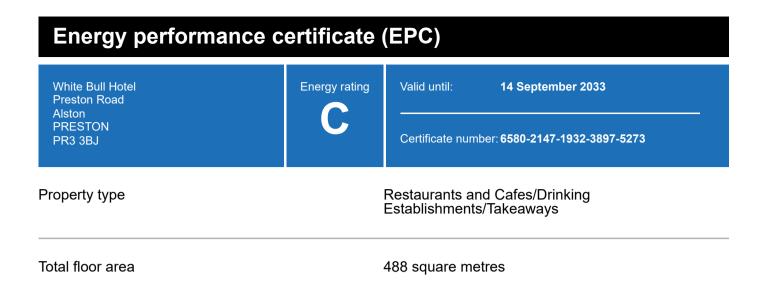

### **Energy rating and score**

This property's current energy rating is C.

Properties get a rating from A+ (best) to G (worst) and a score.

The better the rating and score, the lower your property's carbon emissions are likely to be.