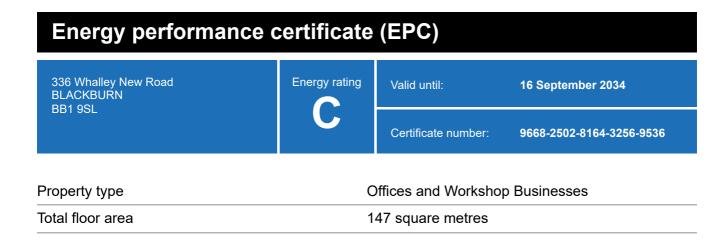

## **Energy rating and score**

This property's energy rating is C.

Properties get a rating from A+ (best) to G (worst) and a score.

The better the rating and score, the lower your property's carbon emissions are likely to be.