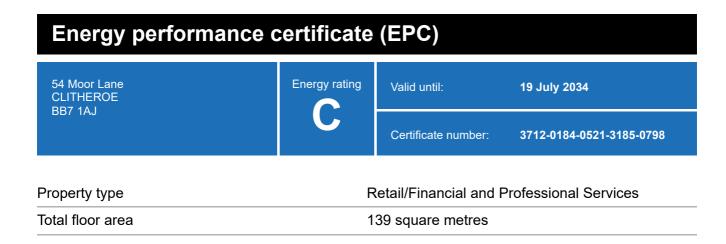

### **Energy rating and score**

This property's energy rating is C.

Properties get a rating from A+ (best) to G (worst) and a score.

The better the rating and score, the lower your property's carbon emissions are likely to be.

# Breakdown of this property's energy performance

| Main heating fuel                          | Grid Supplied Electricity       |
|--------------------------------------------|---------------------------------|
| Building environment                       | Heating and Natural Ventilation |
| Assessment level                           | 3                               |
| Building emission rate (kgCO2/m2 per year) | 33.6                            |
| Primary energy use (kWh/m2 per year)       | 351                             |