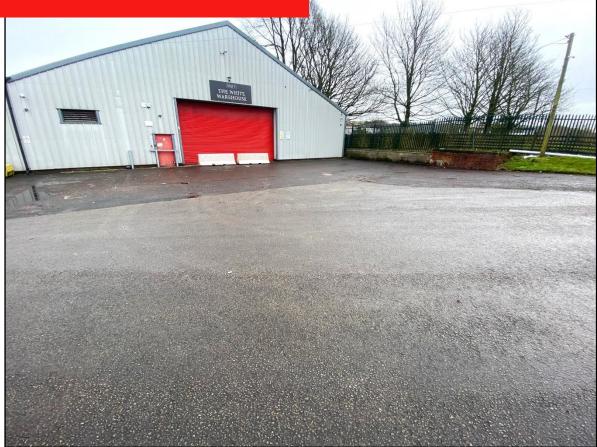

# DESCRIPTION

A semi-detached industrial warehouse unit that has been refurbished in recent years being of steel portal frame construction with brickwork elevations overclad with insulated profile metal sheeting incorporating translucent roof panels to the roof. The internal eaves height ranges from 5 metres at the haunch to 8 metres at the apex. Loading is from a large electrically operated metal roller shutter door with a width of 7.85 metres and a height of 4.5 metres.

Internally, the accommodation provides an open plan warehouse/workshop facility with offices, staff canteen, toilets and changing rooms along the side elevation. Above the staff facilities is a mezzanine storage area. The warehouse has a solid concrete floor, LED lighting and is heated by electric wall mounted heaters.