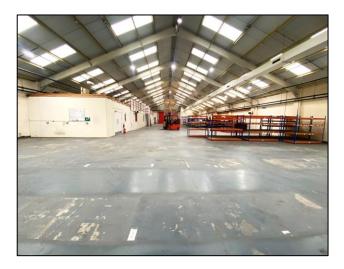

Internally, the accommodation provides an open plan warehouse/workshop facility with offices, staff canteen, toilets and changing rooms along the side elevation. Above the staff facilities is a mezzanine storage area. The warehouse has a solid concrete floor, LED lighting and is heated by electric wall mounted heaters.

#### ACCOMMODATION

The gross internal areas are as follows:

| Warehouse                  | 11,250 sq. ft. |
|----------------------------|----------------|
| Offices, canteen, toilets, |                |
| changing rooms             | 2,250 sq. ft.  |
| Total                      | 13,500 sq. ft. |
| Plus mezzanine storage     | 2,250 sq. ft.  |