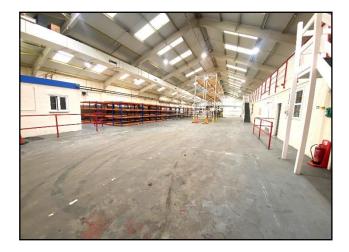

Internally, the accommodation provides an open plan warehouse/workshop facility with offices, staff canteen, toilets and changing rooms along the side elevation. Above the staff facilities is a mezzanine storage area. The warehouse has a solid concrete floor, LED lighting and is heated by electric wall mounted heaters.

#### ACCOMMODATION

The gross internal areas are as follows:

| Warehouse                  | 11,250 sq. ft. |
|----------------------------|----------------|
| Offices, canteen, toilets, |                |
| changing rooms             | 2,250 sq. ft.  |
| Total                      | 13,500 sq. ft. |
| Plus mezzanine storage     | 2,250 sq. ft.  |