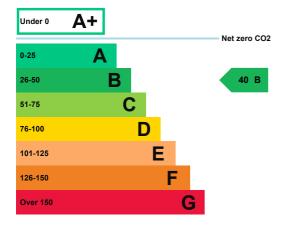

### **Energy rating and score**

This property's energy rating is B.

Properties get a rating from A+ (best) to G (worst) and a score.

The better the rating and score, the lower your property's carbon emissions are likely to be.