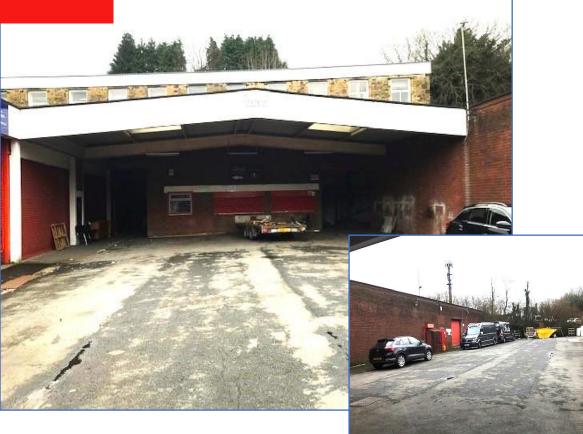

## LOCATION

Located on the popular Wensley Business Park off Wensley Road approximately half a mile west of Blackburn town centre, 250 metres up Garden Street from the Bank Top A674. Turn left at the entrance to the Business Park and follow the road around to a shared loading/delivery yard with Units 1, 2 and 5.

## EXTERNALLY

Delivery canopy 8.8 metres depth x 12.9 metres width off a shared delivery loading yard plus general on-site staff parking.