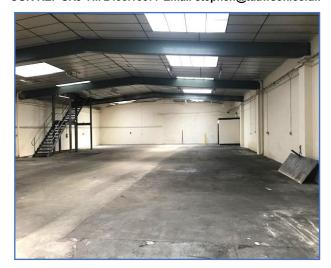

#### DESCRIPTION

A clear span warehouse with insulated pitched felt covered roof, fluorescent lighting, concrete floor and walls of brick and stone. Minimum eaves height 4.18 metres to pitch 4.77 metres. Access through an electric roller shutter 2.95 metres width x 2.90 metres height. By the roller shutter there are four offices and a kitchen providing staff facilities, and two WCs in the main warehouse. Additionally, there is a two/three person office located at roof level and facing the main entrance to the Park, accessed internally through metal stairs from the warehouse floor or by pedestrian door at the main entrance.

#### ACCOMMODATION

| Warehouse/<br>staff facilities | 559.29 sq. m. | 6,020 sq. ft. |
|--------------------------------|---------------|---------------|
| Top office                     | 18.98 sq. m.  | 204 sq. ft.   |
| Total                          | 578.27 sq. m. | 6,224 sq. ft. |