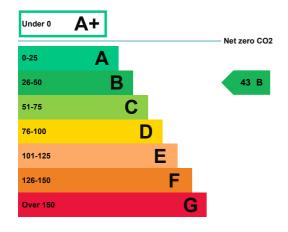

### **Energy rating and score**

This property's energy rating is B.

Properties get a rating from A+ (best) to G (worst) and a score.

The better the rating and score, the lower your property's carbon emissions are likely to be.

### Breakdown of this property's energy performance

| Main heating fuel                          | Grid Supplied Electricity       |
|--------------------------------------------|---------------------------------|
| Building environment                       | Heating and Natural Ventilation |
| Assessment level                           | 3                               |
| Building emission rate (kgCO2/m2 per year) | 15.27                           |
| Primary energy use (kWh/m2 per year)       | 162                             |