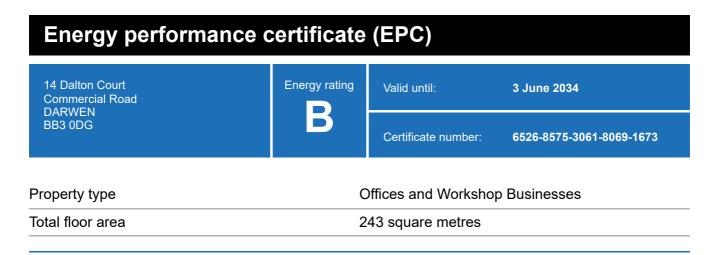

### **Energy rating and score**

This property's energy rating is B.

Properties get a rating from A+ (best) to G (worst) and a score.

The better the rating and score, the lower your property's carbon emissions are likely to be.