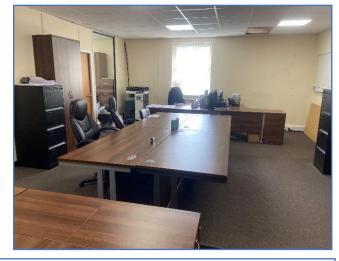

#### **DESCRIPTION**

An attractive courtyard development within security fenced landscaped grounds and block paved circulation areas including the parking. The offices are an end terrace constructed in brickwork under a pitched tiled roof which offer high specification offices. Internally, the premises on the ground floor comprise an entrance lobby with ladies and gents WCs which leads into a main reception with kitchen off and rear boardroom and private office. The first floor has also been partitioned to provide a main open plan working area with three rear management offices and two front private offices. There are suspended ceilings with recessed LED lighting and heating is by way of wall mounted electric panel heaters.