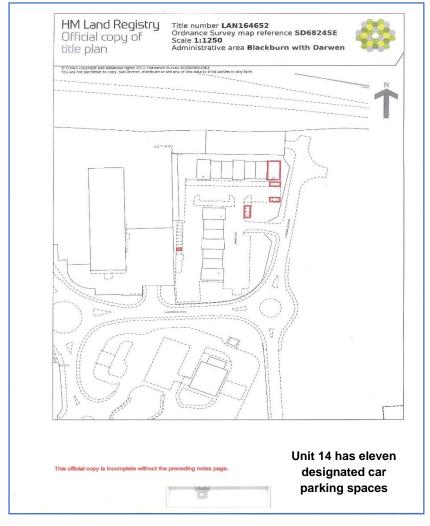

#### **PARKING**

The offices have eleven designated parking spaces (see title plan).