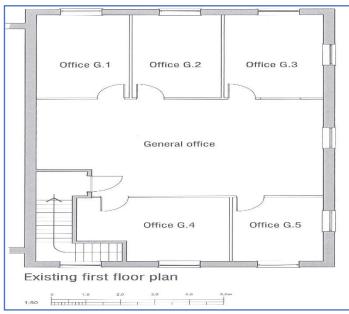

#### **DESCRIPTION**

An attractive courtyard development within security fenced landscaped grounds and block paved circulation areas including the parking. The offices are an end terrace constructed in brickwork under a pitched tiled roof which offer high specification offices. Internally, the premises on the ground floor comprise an entrance lobby with ladies and gents WCs which leads into a main reception with kitchen off and rear boardroom and private office. The first floor has also been partitioned to provide a main open plan working area with three rear management offices and two front private offices. There are suspended ceilings with recessed LED lighting and heating is by way of wall mounted electric panel heaters.

#### **ACCOMMODATION**

The net internal floor areas are as follows:

 Ground Floor
 1,066 sq. ft.

 First Floor
 1,164 sq. ft.

 Total
 2,230 sq. ft.