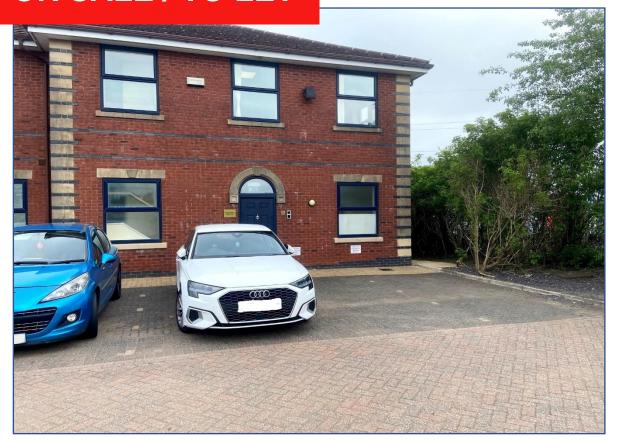

## UNIT 14 DALTON COURT BLACKBURN INTERCHANGE DARWEN BB3 0DG

- Premier two-storey offices on secure by design development
- Parking for eleven vehicles
- Adjacent to Junction 4 M65 motorway Blackburn Interchange
- Net floor area 2,230 sq. ft

#### **DESCRIPTION**

An attractive courtyard development within security fenced landscaped grounds and block paved circulation areas including the parking. The offices are an end terrace constructed in brickwork under a pitched tiled roof which offer high specification offices. Internally, the premises on the ground floor comprise an entrance lobby with ladies and gents WCs which leads into a main reception with kitchen off and rear boardroom and private office. The first floor has also been partitioned to provide a main open plan working area with three rear management offices and two front private offices. There are suspended ceilings with recessed LED lighting and heating is by way of wall mounted electric panel heaters.