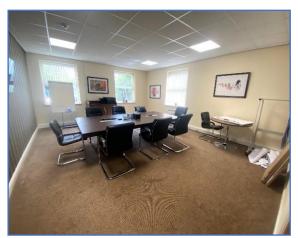

#### **DESCRIPTION**

An attractive courtyard development within security fenced landscaped grounds and block paved circulation areas including the parking. The offices are an end terrace constructed in brickwork under a pitched tiled roof which offer high specification offices. Internally, the premises on the ground floor comprise an entrance lobby with ladies and gents WCs which leads into a main reception with kitchen off and rear boardroom and private office. The first floor has also been partitioned to provide a main open plan working area with three rear management offices and two front private offices. There are suspended ceilings with recessed LED lighting and heating is by way of wall mounted electric panel heaters.