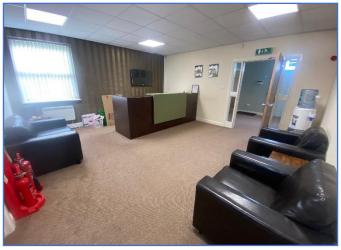

#### **DESCRIPTION**

An attractive courtyard development within security fenced landscaped grounds and block paved circulation areas including the parking. The offices are an end terrace constructed in brickwork under a pitched tiled roof which offer high specification offices. Internally, the premises on the ground floor comprise an entrance lobby with ladies and gents WCs which leads into a main reception with kitchen off and rear boardroom and private office. The first floor has also been partitioned to provide a main open plan working area with three rear management offices and two front private offices. There are suspended ceilings with recessed LED lighting and heating is by way of wall mounted electric panel heaters.