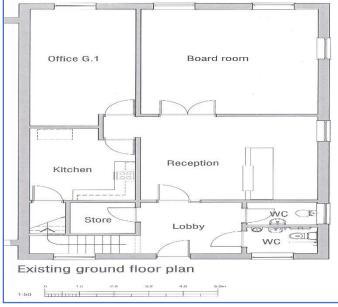

#### **DESCRIPTION**

An attractive courtyard development within security fenced landscaped grounds and block paved circulation areas including the parking. The offices are an end terrace constructed in brickwork under a pitched tiled roof which offer high specification offices. Internally, the premises on the ground floor comprise an entrance lobby with ladies and gents WCs which leads into a main reception with kitchen off and rear boardroom and private office. The first floor has also been partitioned to provide a main open plan working area with three rear management offices and two front private offices. There are suspended ceilings with recessed LED lighting and heating is by way of wall mounted electric panel heaters.

#### **ACCOMMODATION**

The net internal floor areas are as follows:

 Ground Floor
 1,066 sq. ft.

 First Floor
 1,164 sq. ft.

 Total
 2,230 sq. ft.