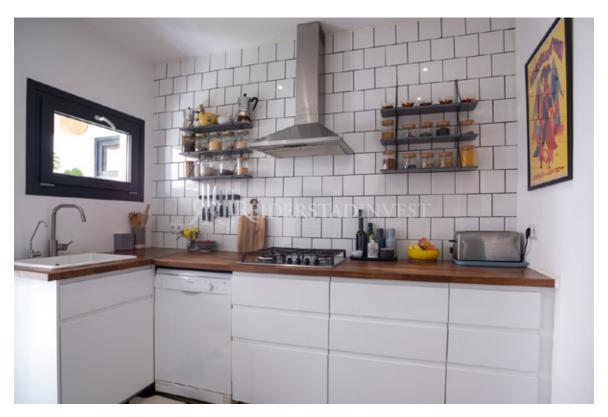

PLOT SIZE :: N.a TERRACE :: Yes PRICE :: 465,000€

We would like to introduce this charming ground floor apartment located in Palma's much sought-after and tranquil neighbourhood of Son Armadams. The interior living area consist of 106m2, including a spacious open-plan lounge-dining room and bright modern kitchen. A beautifully open outdoor patio of approx. 35m2 also gets plenty of sunlight throughout the day. The apartment has two modern bathrooms and four bedrooms, one of which is presently used as an office. This property is very family-friendly with numerous schools close by and Bellver forest a short walk away. It's also within easy walking distance of supermarkets, shops and buzzing Santa Catalina dining and nightlife district.