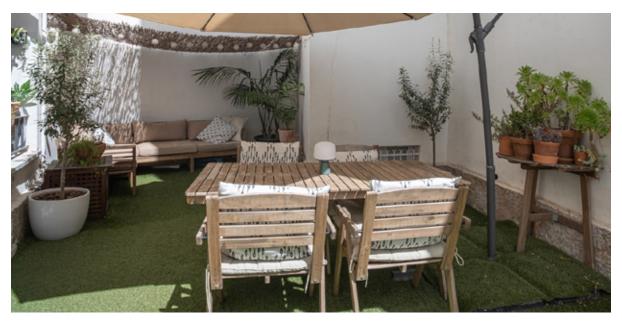

PLOT SIZE :: N.a TERRACE :: Yes PRICE :: 465,000€

We would like to introduce this charming ground floor apartment located in Palma's much sought-after and tranquil neighbourhood of Son Armadams. The interior living area consist of 106m2, including a spacious open-plan lounge-dining room and bright modern kitchen. A beautifully open outdoor patio of approx. 35m2 also gets plenty of sunlight throughout the day. The apartment has two modern bathrooms and four bedrooms, one of which is presently used as an office. This property is very family-friendly with numerous schools close by and Bellver forest a short walk away. It's also within easy walking distance of supermarkets, shops and buzzing Santa Catalina dining and nightlife district.