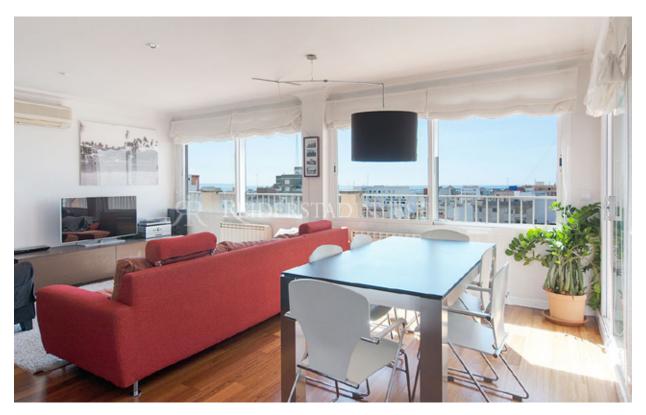

PLOTSIZE :: N.a TERRACE :: Yes PRICE :: 699,000 €

This spacious and bright apartment with a large terrace is located on the sixth floor in a building with elevator, in Santa Catalina. The living area of 128m2 has 4 bedrooms, 2 bathrooms, living room, kitchen and laundry room. The private terrace of approx. 40 m2 offers open views of the roof tops of Santa Catalina, the castle Bellver as well as a distant sea view.

#### 4 BEDROOMS

2 bathrooms, living room, kitchen, laundry, terrce, balcony