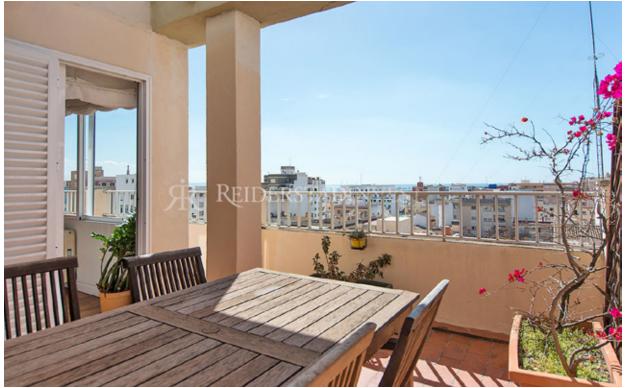

PLOTSIZE :: N.a TERRACE :: Yes PRICE :: 699,000 €

This spacious and bright apartment with a large terrace is located on the sixth floor in a building with elevator, in Santa Catalina. The living area of 128m2 has 4 bedrooms, 2 bathrooms, living room, kitchen and laundry room. The private terrace of approx. 40 m2 offers open views of the roof tops of Santa Catalina, the castle Bellver as well as a distant sea view.