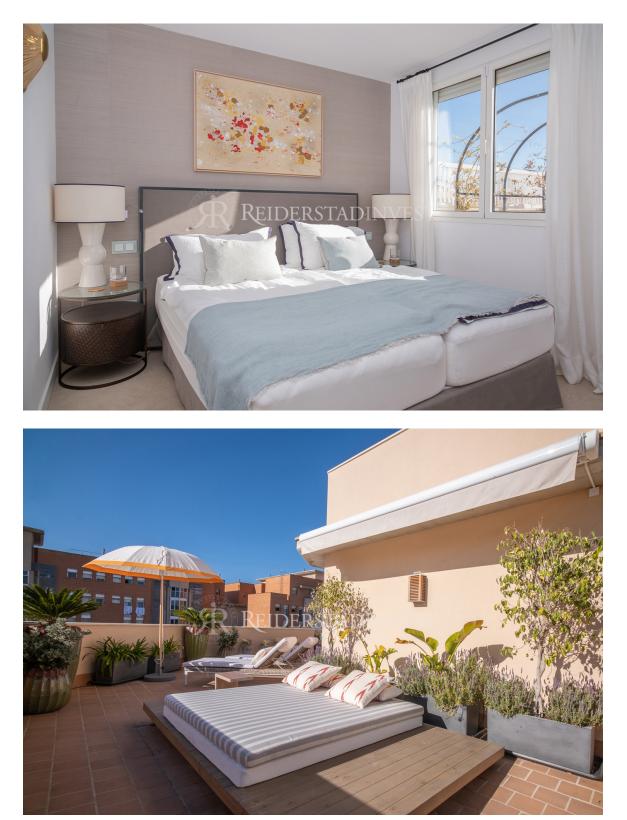

Welcome to your dream home in Portixol, where luxury meets coastal living! This newly renovated penthouse offers not one, but two stunning terraces, offering a total outdoor space of 128 m2 for you to enjoy the Mediterranean breeze and sunshine. As you step into this exquisite home, you are greeted by a stunning living area of 69 m2, featuring modern design elements. The living area seamlessly connects to a 74 m2 terrace, with great views. The masterful craftsmanship of the renovation by exclusive Bondian Living is evident throughout the property, with attention to detail and vibrant colors adding character to every corner. The state-of-the-art open kitchen, complete with an inviting island, is a focal point of the living space. The kitchen's clever design allows for seam-less integration with the living area and can be closed off discreetly with cupboard doors, maintaining the sleek aesthetic. This penthouse offers a versatile layout, featuring a double bedroom and an adjacent office that can easily be transformed into a cozy second, smaller bedroom. The contemporary bathroom is elegantly appointed, reflecting the high standards of luxury that define this home.

One of the highlights of this property is the ample 54 m2 roof terrace, where you can enjoy dining experiences or unwind in the outdoor kitchen area, perfect for hosting memorable gatherings under the open sky.