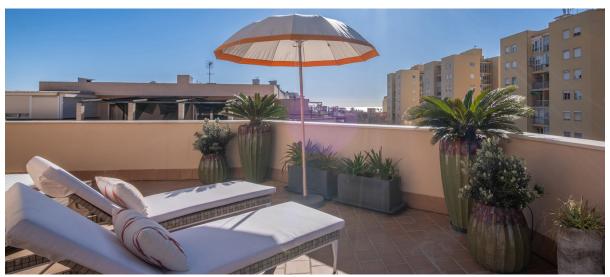

Welcome to your dream home in Portixol, where luxury meets coastal living! This newly renovated penthouse offers not one, but two stunning terraces, offering a total outdoor space of 128 m2 for you to enjoy the Mediterranean breeze and sunshine. As you step into this exquisite home, you are greeted by a stunning living area of 69 m2, featuring modern design elements. The living area seamlessly connects to a 74 m2 terrace, with great views. The masterful craftsmanship of the renovation by exclusive Bondian Living is evident throughout the property, with attention to detail and vibrant colors adding character to every corner. The state-of-the-art open kitchen, complete with an inviting island, is a focal point of the living space. The kitchen's clever design allows for seam-less integration with the living area and can be closed off discreetly with cupboard doors, maintaining the sleek aesthetic. This penthouse offers a versatile layout, featuring a double bedroom and an adjacent office that can easily be transformed into a cozy second, smaller bedroom. The contemporary bathroom is elegantly appointed, reflecting the high standards of luxury that define this home.

One of the highlights of this property is the ample 54 m2 roof terrace, where you can enjoy dining experiences or unwind in the outdoor kitchen area, perfect for hosting memorable gatherings under the open sky.

Located just steps away from the seafront promenade, this penthouse not only offers a luxurious retreat but also the convenience of beachside living with cafes, restaurants, and recreational activities at your doorstep. This stunning penthouse is sold furnished and a parking space in garage is included.