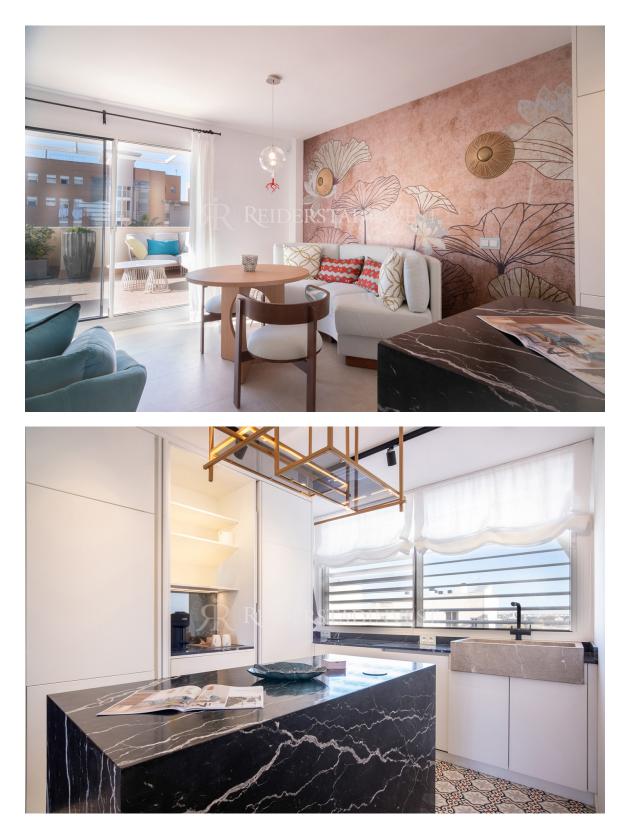

Welcome to your dream home in Portixol, where luxury meets coastal living! This newly renovated penthouse offers not one, but two stunning terraces, offering a total outdoor space of 128 m2 for you to enjoy the Mediterranean breeze and sunshine. As you step into this exquisite home, you are greeted by a stunning living area of 69 m2, featuring modern design elements. The living area seamlessly connects to a 74 m2 terrace, with great views. The masterful craftsmanship of the renovation by exclusive Bondian Living is evident throughout the property, with attention to detail and vibrant colors adding character to every corner. The state-of-the-art open kitchen, complete with an inviting island, is a focal point of the living space. The kitchen's clever design allows for seam-less integration with the living area and can be closed off discreetly with cupboard doors, maintaining the sleek aesthetic. This penthouse offers a versatile layout, featuring a double bedroom and an adjacent office that can easily be transformed into a cozy second, smaller bedroom. The contemporary bathroom is elegantly appointed, reflecting the high standards of luxury that define this home.