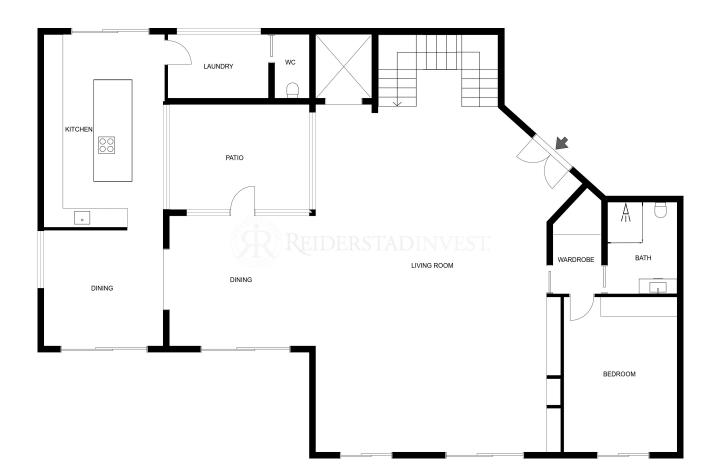

#### 4 BEDROOMS

4 bathrooms, 1 guest toilet, living room, kitchen, laundry, basement, terraces

## SANTA PONSA

*Reference: REI1030 Size: 726 m2 incl. basement* 

### FLOOR PLAN

This floorplan is not to scale and is a sketch, therefor no guarantee is given to its accuracy.