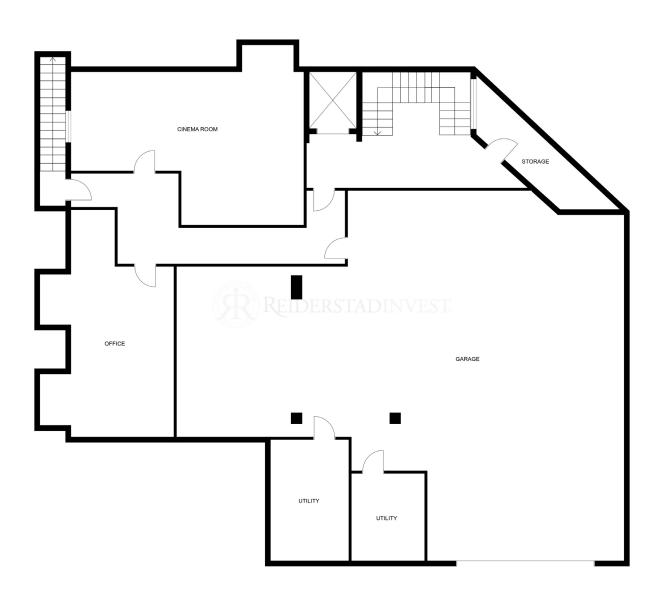

## SANTA PONSA

*Reference: REI1030 Size: 726 m2 incl. basement* 

### FLOOR PLAN

This floorplan is not to scale and is a sketch, therefor no guarantee is given to its accuracy.

## SANTA PONSA

Reference: REI1030 Size: 726 m2 incl. basement + terraces