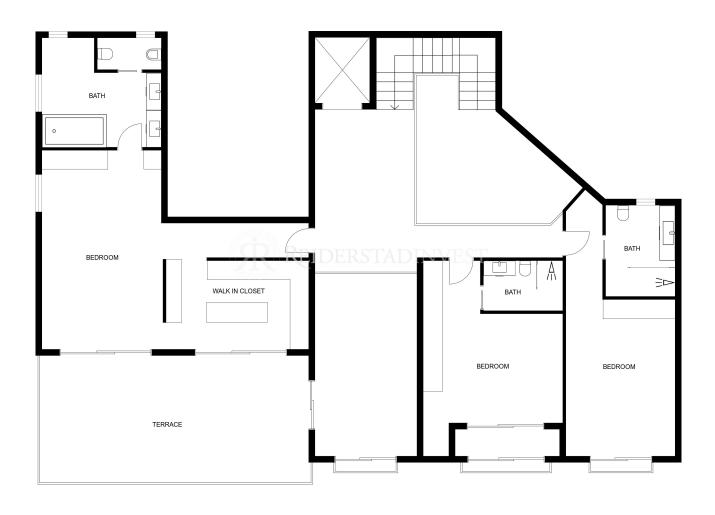

#### 4 BEDROOMS

4 bathrooms, 1 guest toilet, living room, kitchen, laundry, basement, terraces

## SANTA PONSA

*Reference: REI1030 Size: 726 m2 incl. basement* 

### FLOOR PLAN

This floorplan is not to scale and is a sketch, therefor no guarantee is given to its accuracy.