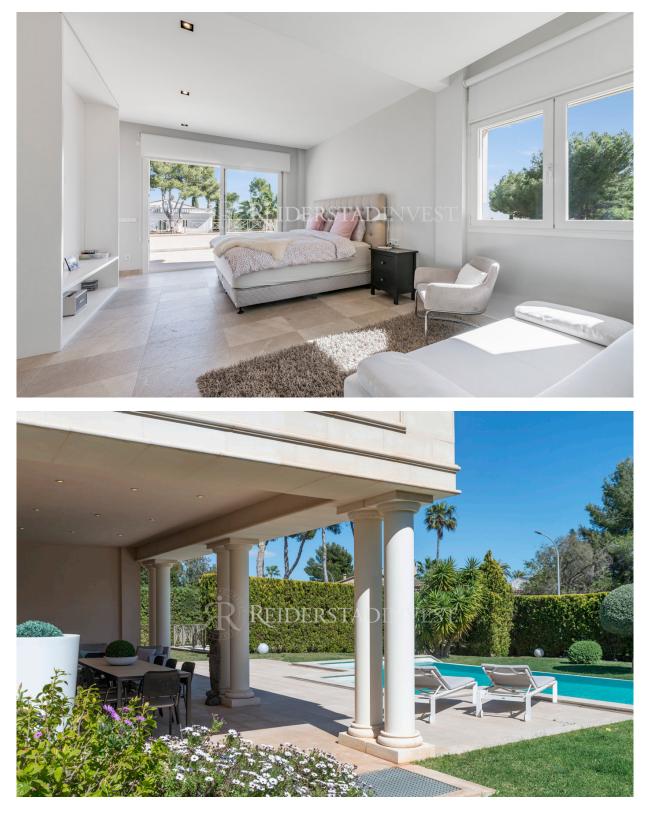

This majestic and spacious villa with high ceilings and big pool has a great location in Santa Ponsa, close to Port Adriano, beaches and golf courses. This magnificent property of an impressive 414 m2 living space, complemented by a spacious 312 m2 basement offering endless possibilities. The villa's layout features four spacious bedrooms, accompanied by four bathrooms, and a guest toilet adds a touch of practicality to the layout. The heart of the villa lies on the lower level, where a modern kitchen awaits, equipped with state-of-the-art appliances. Adjacent to the kitchen there's the living room with seamless access to a covered terrace overlooking the beautifully landscaped garden and inviting pool area.

The basement reveals a garage with ample space for your vehicles, alongside storage and utility rooms. Built with meticulous attention to detail in 2013, this home exudes sophistication and timeless elegance. Set on a generous plot of 1042 m2, the villa offers ample outdoor space for enjoying the Mediterranean climate and sunshine.