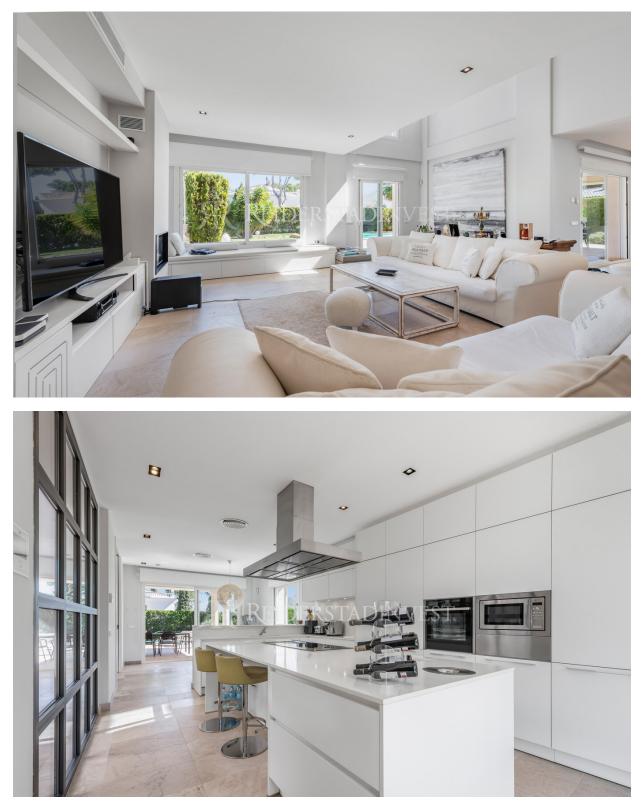

This majestic and spacious villa with high ceilings and big pool has a great location in Santa Ponsa, close to Port Adriano, beaches and golf courses. This magnificent property of an impressive 414 m2 living space, complemented by a spacious 312 m2 basement offering endless possibilities. The villa's layout features four spacious bedrooms, accompanied by four bathrooms, and a guest toilet adds a touch of practicality to the layout. The heart of the villa lies on the lower level, where a modern kitchen awaits, equipped with state-of-the-art appliances. Adjacent to the kitchen there's the living room with seamless access to a covered terrace overlooking the beautifully landscaped garden and inviting pool area.