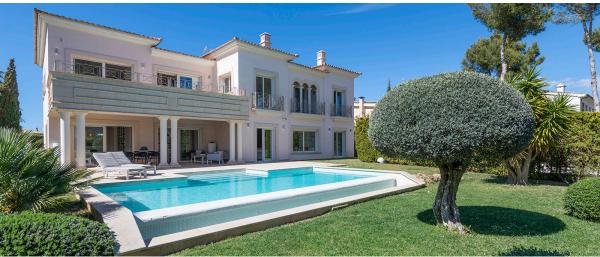

#### SANTA PONSA

REF :: REI1030 LOCATION :: Santa Ponsa TYPE :: Villa FLOOR SIZE :: 414 m2 PLOTSIZE :: 1042 m2 BEDROOMS :: 4 BATHROOMS :: 4 FLOORS:: 2 BALCONY :: Yes TERRACE :: Yes VIEW :: Garden POOL :: Yes ELEVATOR :: Yes PARKING :: Yes **PRICE :: 4,750,000 €** 

This majestic and spacious villa with high ceilings and big pool has a great location in Santa Ponsa, close to Port Adriano, beaches and golf courses. This magnificent property of an impressive 414 m2 living space, complemented by a spacious 312 m2 basement offering endless possibilities. The villa's layout features four spacious bedrooms, accompanied by four bathrooms, and a guest toilet adds a touch of practicality to the layout. The heart of the villa lies on the lower level, where a modern kitchen awaits, equipped with state-of-the-art appliances. Adjacent to the kitchen there's the living room with seamless access to a covered terrace overlooking the beautifully landscaped garden and inviting pool area.

The basement reveals a garage with ample space for your vehicles, alongside storage and utility rooms. Built with meticulous attention to detail in 2013, this home exudes sophistication and timeless elegance. Set on a generous plot of 1042 m2, the villa offers ample outdoor space for enjoying the Mediterranean climate and sunshine.