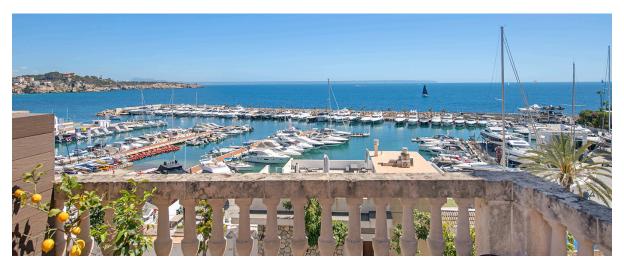

PLOTSIZE :: N.a TERRACE :: Yes **PRICE :: 1,480,000 €** 

This spacious and luxurious, newly renovated penthouse with a private roof terrace and stunning views is located in prime location in San Agustin. Enjoy a vibrant lifestyle all year round, surrounded by breathtaking views of the marina in Calanova and sea. The living area of 100 m2 offers two bedrooms and two bathrooms, including a beautiful master suite with its own bathroom and a balcony (approx 4 m2). The kitchen is custom-made by skilled craftsmen and comes with high-end appliances, including a large wine fridge by SMEG. It seamlessly connects to the dining and living areas. Head up by the unique staircase to your own private rooftop terrace of approx 15,5 m2, where you can relax and take in the amazing views. It's equipped with a music system and an outdoor kitchen with a barbecue and fridge, making it ideal for enjoying meals or simply unwinding. With its attention to detail and top-quality materials, this penthouse is newly renovated through out and offers a blend of elegance and comfort. All window are newly installed and there is underfloor heating all through. Experience the best of Mediterranean living in this exceptional home, where every day feels like a luxurious escape. The community has a lovely pool area with great views. Fully furnished.

### SAN AGUSTIN

Reference: REI1028 Size: 100 m2 + 19 m2 terraces