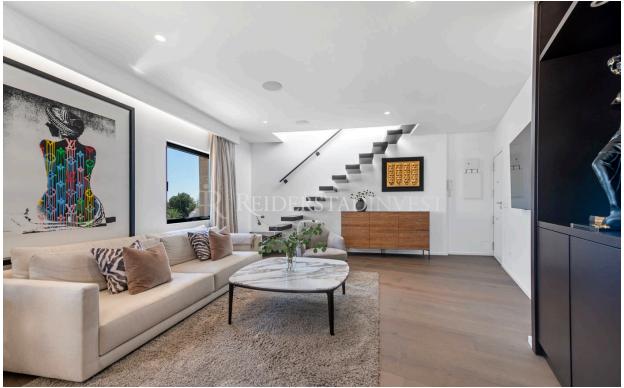

PLOTSIZE :: N.a TERRACE :: Yes **PRICE :: 1,480,000 €** 

This spacious and luxurious, newly renovated penthouse with a private roof terrace and stunning views is located in prime location in San Agustin. Enjoy a vibrant lifestyle all year round, surrounded by breathtaking views of the marina in Calanova and sea. The living area of 100 m2 offers two bedrooms and two bathrooms, including a beautiful master suite with its own bathroom and a balcony (approx 4 m2). The kitchen is custom-made by skilled craftsmen and comes with high-end appliances, including a large wine fridge by SMEG. It seamlessly connects to the dining and living areas. Head up by the unique staircase to your own private rooftop terrace of approx 15,5 m2, where you can relax and take in the amazing views. It's equipped with a music system and an outdoor kitchen with a barbecue and fridge, making it ideal for enjoying meals or simply unwinding. With its attention to detail and top-quality materials, this penthouse is newly renovated through out and offers a blend of elegance and comfort. All window are newly installed and there is underfloor heating all through. Experience the best of Mediterranean living in this exceptional home, where every day feels like a luxurious escape. The community has a lovely pool area with great views. Fully furnished.

### 2 BEDROOMS

2 bathrooms, living room, kitchen, terraces