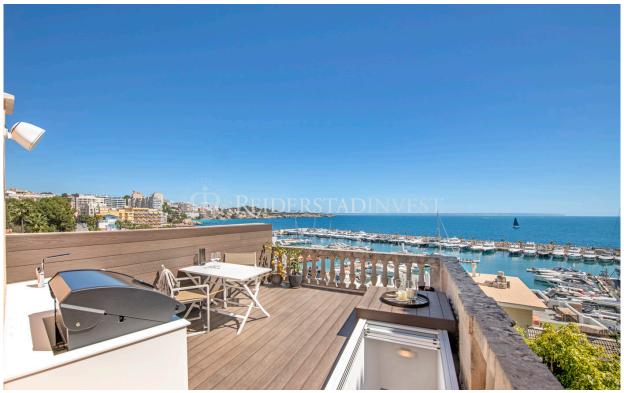

PLOTSIZE :: N.a TERRACE :: Yes **PRICE :: 1,480,000 €** 

This spacious and luxurious, newly renovated penthouse with a private roof terrace and stunning views is located in prime location in San Agustin. Enjoy a vibrant lifestyle all year round, surrounded by breathtaking views of the marina in Calanova and sea. The living area of 100 m2 offers two bedrooms and two bathrooms, including a beautiful master suite with its own bathroom and a balcony (approx 4 m2). The kitchen is custom-made by skilled craftsmen and comes with high-end appliances, including a large wine fridge by SMEG. It seamlessly connects to the dining and living areas. Head up by the unique staircase to your own private rooftop terrace of approx 15,5 m2, where you can relax and take in the amazing views. It's equipped with a music system and an outdoor kitchen with a barbecue and fridge, making it ideal for enjoying meals or simply unwinding. With its attention to detail and top-quality materials, this penthouse is newly renovated through out and offers a blend of elegance and comfort. All window are newly installed and there is underfloor heating all through. Experience the best of Mediterranean living in this exceptional home, where every day feels like a luxurious escape. The community has a lovely pool area with great views. Fully furnished.

### 2 BEDROOMS

2 bathrooms, living room, kitchen, terraces

### SAN AGUSTIN

Reference: REI1028 Size: 100 m2 + 19 m2 terraces