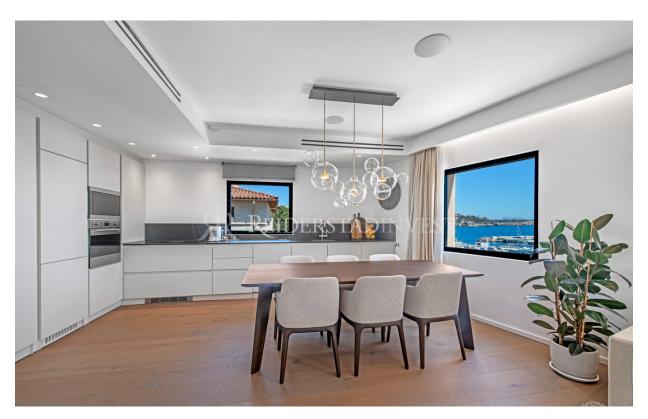

PLOTSIZE :: N.a TERRACE :: Yes **PRICE :: 1,480,000 €** 

This spacious and luxurious, newly renovated penthouse with a private roof terrace and stunning views is located in prime location in San Agustin. Enjoy a vibrant lifestyle all year round, surrounded by breathtaking views of the marina in Calanova and sea. The living area of 100 m2 offers two bedrooms and two bathrooms, including a beautiful master suite with its own bathroom and a balcony (approx 4 m2). The kitchen is custom-made by skilled craftsmen and comes with high-end appliances, including a large wine fridge by SMEG. It seamlessly connects to the dining and living areas. Head up by the unique staircase to your own private rooftop terrace of approx 15,5 m2, where you can relax and take in the amazing views. It's equipped with a music system and an outdoor kitchen with a barbecue and fridge, making it ideal for enjoying meals or simply unwinding. With its attention to detail and top-quality materials, this penthouse is newly renovated through out and offers a blend of elegance and comfort. All window are newly installed and there is underfloor heating all through. Experience the best of Mediterranean living in this exceptional home, where every day feels like a luxurious escape. The community has a lovely pool area with great views. Fully furnished.

### 2 BEDROOMS

2 bathrooms, living room, kitchen, terraces