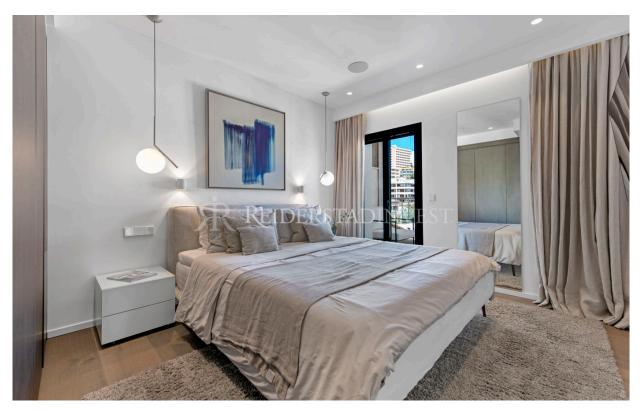

PLOTSIZE :: N.a TERRACE :: Yes **PRICE :: 1,480,000 €** 

This spacious and luxurious, newly renovated penthouse with a private roof terrace and stunning views is located in prime location in San Agustin. Enjoy a vibrant lifestyle all year round, surrounded by breathtaking views of the marina in Calanova and sea. The living area of 100 m2 offers two bedrooms and two bathrooms, including a beautiful master suite with its own bathroom and a balcony (approx 4 m2). The kitchen is custom-made by skilled craftsmen and comes with high-end appliances, including a large wine fridge by SMEG. It seamlessly connects to the dining and living areas. Head up by the unique staircase to your own private rooftop terrace of approx 15,5 m2, where you can relax and take in the amazing views. It's equipped with a music system and an outdoor kitchen with a barbecue and fridge, making it ideal for enjoying meals or simply unwinding. With its attention to detail and top-quality materials, this penthouse is newly renovated through out and offers a blend of elegance and comfort. All window are newly installed and there is underfloor heating all through. Experience the best of Mediterranean living in this exceptional home, where every day feels like a luxurious escape. The community has a lovely pool area with great views. Fully furnished.

### 2 BEDROOMS

2 bathrooms, living room, kitchen, terraces