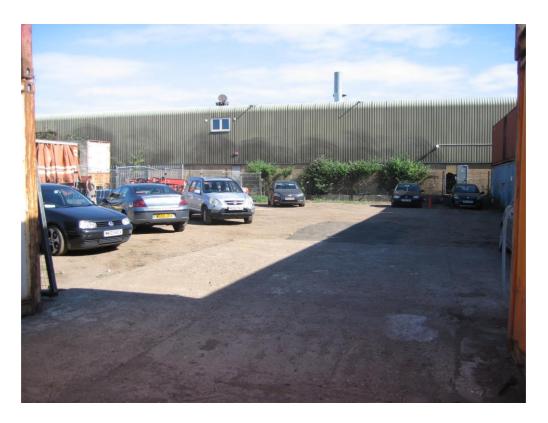

# The property

Forming part of one of Rainham's premier Industrial Estates, the available area totals approximately 20,000 sq ft, capable of being divided into compounds from approximately 5000 sq ft.

The yard has a compacted surface and sahred access directly on to Marsh Way.

#### Location

The yards form part of the Fairview Industrial Estate lying adjacent the A13 providing access to the M25 and The Queen Elizabeth II Bridge to the East and the M11 link, Docklands and City to the West. Rainham train station is close by providing a service to London (Fenchurch Street) in approximately 25 minutes.