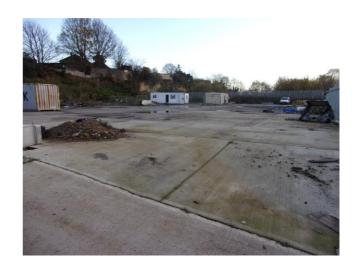

## **TO LET**

- Vacant.
- Mainly concreted.
- 24-hour access.
- Two gates.
- To be subdivided to suit

#### The property

A mainly concreted, palisade fenced yard with two gates. This yard is vacant and immediately available. Our client's intention is to divide this space to form small compounds to requirements, each with its own access and fencing.