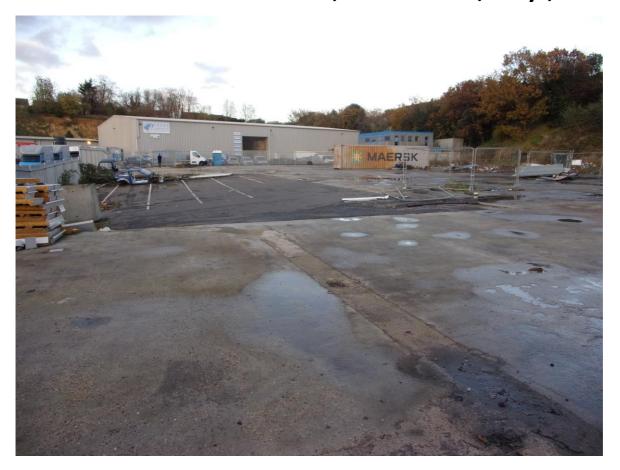

## **TO LET**

- Vacant.
- Mainly concreted.
- 24-hour access.
- Two gates.
- To be subdivided to suit

#### The property

A mainly concreted, palisade fenced yard with two gates. This yard is vacant and immediately available. Our client's intention is to divide this space to form small compounds to requirements, each with its own access and fencing.