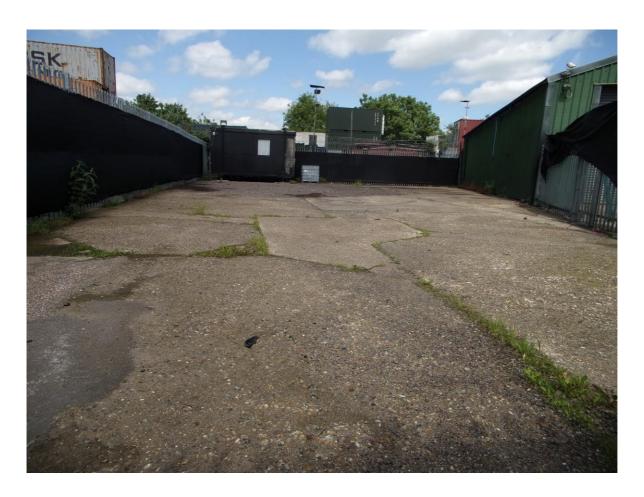

## Yard 15d, Askew Farm Lane, Grays, Essex RM17 5XR

Yard approx. 3,982 sq ft (369.6 sqm) (0.09 acre) (0.03hec)

# TO LET

- Regular shaped yard
- Palisade fenced and gated
- Part concrete surface

## The property

A largely regular shaped yard comprising part compacted surface and part concreted. There is palisade fencing and double access gates.

Accommodation Measured in accordance with the RICS Code of Measuring Guide the approximate gross internal floor area is:

**Yard** 3,982 sq ft 369.6 sq m 0.03hec 0.09 acre

(Calculated via Promap digital mapping).