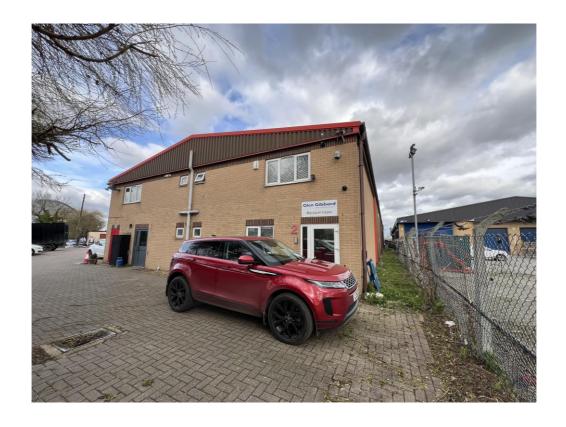

## Unit 12, K9 Estate, Ferry Lane South, Rainham, RM13 9YH

## Location

Forming part of the established Ferry Lane Industrial Area located just south of the A13 which provides access to the M25 at Junction 30 and the A406 to the west. Rainham's Mainline Train Station is close by and provides a service to London (Fenchurch Street) in approximately 25 minutes.

## The property

Comprising ground and first floor offices with ancillary welfare facilities at both levels.

Externally, there is ample on-site parking.

Accommodation The approximate gross internal floor area is: