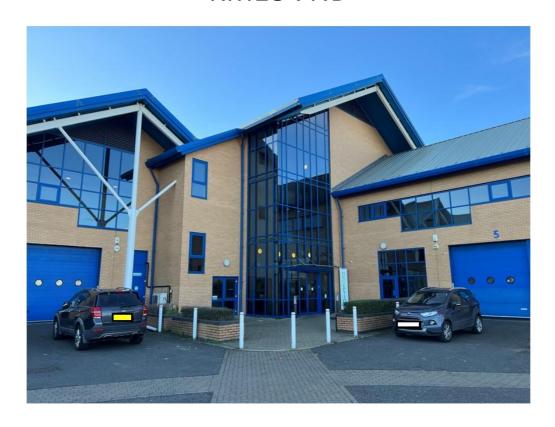

# Riverside Business Centre, Fort Road, Tilbury, Essex, RM18 7ND

# Location

Forming part of a popular modern business centre adjoining the cruise line terminal at Tilbury. The area benefits from rail communications via Tilbury Town and dual-carriageway access to the A13 and thereafter the National Motorway system via Junction 30 M25. Tilbury Town Station is approx. 1.1 miles distant and provides a service to London (Fenchurch Street) in approx. 41 minutes.

### The property

Located within a modern business centre, benefitting from:

- Staffed reception
- Meeting rooms
- Free parking
- o 24/7 access
- o CCTV
- "Easy in, Easy out terms"