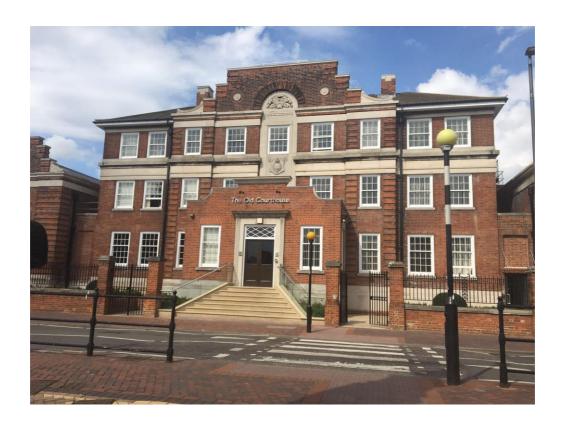

# The Old Courthouse, Orsett Road, Grays, RM17 5DD

#### Location

Situated prominently at the top of Grays High Street. Grays Train Station is approximately 0.3 miles distant from the property. This provides a C2C link to London (Fenchurch Street) in 30 minutes. The A13 is approximately 2 miles distance from the property.

## The property

Situated within the recently refurbished Old Courthouse, these offices have use of a manned reception as well as core services such as telephone answering, mail handling and full facilities management. Additionally, the offices have access to a high quality break out room, kitchen facilities and café area. An executive boardroom is also available for hire.