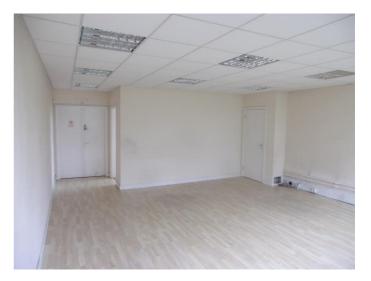

#### The property

Office suite arranged over first floor. A majority of office suites feature suspended ceilings with recessed lighting, laminate flooring, wall-mounted perimeter trunking and gas fired central heating. The offices also have use of a boardroom/staff room. Externally, car parking to the front of the building is available by negotiation.

# Accommodation Measured in accordance with the RICS Code of Measuring Guide the approximate gross internal floor area is:

Offices (1st floor)

811 sq ft (75.3 sq m)