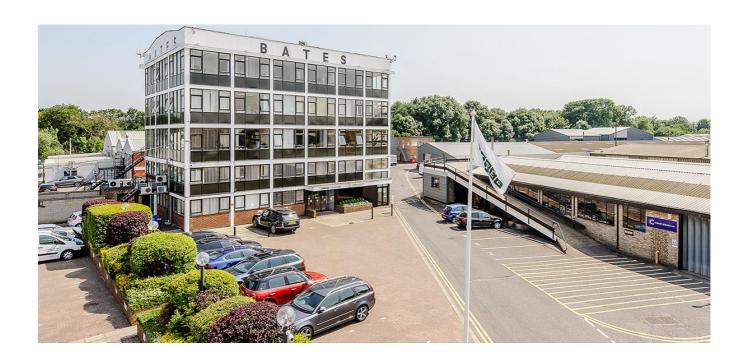

# Bates Business Centre, Church Road, Romford, RM3 0HU

Serviced Offices with parking approx. 220 - 611 sq ft (20.4 - 56.7 sq m)

#### Location

The property forms part of a well located industrial estate within close proximity of the A12, less than 2 miles to Junction 28 of the M25. Mainline rail services can be found at Harold Wood less than 1 mile away. London Liverpool Street is approximately 35 minutes away.

### The property

A detached multi-tenanted office building comprising of various office suites. There are communal toilets and kitchenettes on each floor.

Furniture and secure filling cabinets are available.