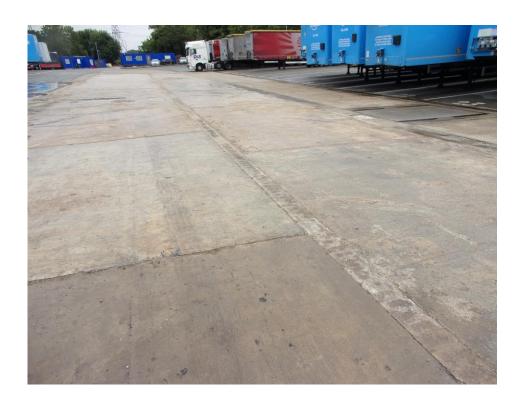

## The property

Up to 50 commercial vehicle parking bays within a larger fully operational site. The yard is fenced and gated (entrance and exit). There is on site security.

The operational hours are 7.00am to 9.00pm weekdays.

# Accommodation The approximate gross internal floor area is:

A maximum of 50 bays, dividable to suit.