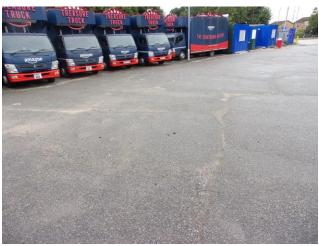

## The property

Up to 50 commercial vehicle parking bays within a larger fully operational site. The yard is fenced and gated (entrance and exit). There is on site security.

The operational hours are 7.00am to 9.00pm weekdays.

# Accommodation The approximate gross internal floor area is:

A maximum of 50 bays, dividable to suit.