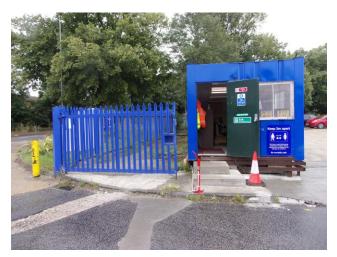

## The property

Up to 50 commercial vehicle parking bays within a larger fully operational site. The yard is fenced and gated (entrance and exit). There is on site security.

The operational hours are 7.00am to 9.00pm weekdays.