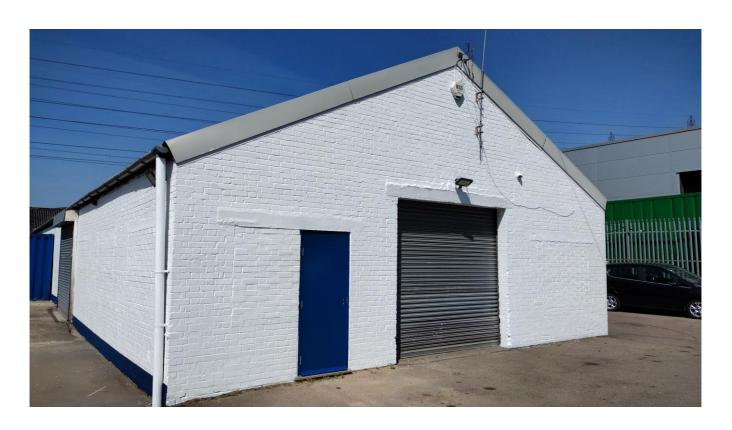

#### The property

An industrial/warehouse unit of solid brick wall construction with insulated profile steel roof covering. To the front, a manual roller shutter loading door and pedestrian door provide access. There is a second loading door to the side of the unit.

Internally there are two offices and a toilet.

Externally, there is parking for multiple cars.

Accommodation Measured in accordance with the RICS Code of Measuring Guide the approximate gross internal floor area is:

**Unit 2b** 1,574 sq ft 146.3 sq m