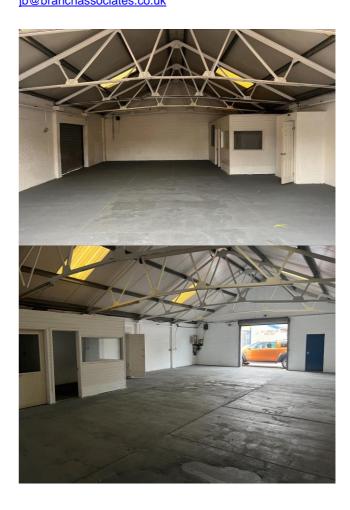

#### The property

An industrial/warehouse unit of solid brick wall construction with insulated profile steel roof covering. To the front, a manual roller shutter loading door and pedestrian door provide access. There is a second loading door to the side of the unit.

Internally there are two offices and a toilet.

Externally, there is parking for multiple cars.

Accommodation Measured in accordance with the RICS Code of Measuring Guide the approximate gross internal floor area is: