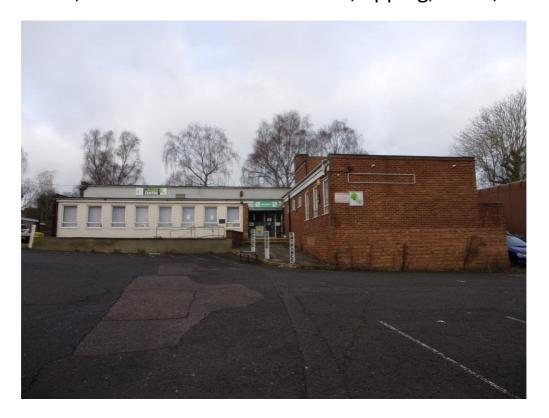

Europa House, Bower Hill Industrial Estate, Epping, Essex, CM16 7BN

Detached unit/offices approx. 5,543 sq ft (515 sq m) with private car park

#### Location

The property forms part of the Bower Hill Industrial Estate. Epping Underground station is within walking distance, providing a service to London (Liverpool Street) in 37 minutes. The M25 is approx. 5 miles distant, with the M11 approx. 4.5 miles distant.

# The property

Comprising a detached unit with offices to the front and loading area to the right. Internally, there are ladies/gents' toilets, kitchen and various display and storage/light industrial areas.