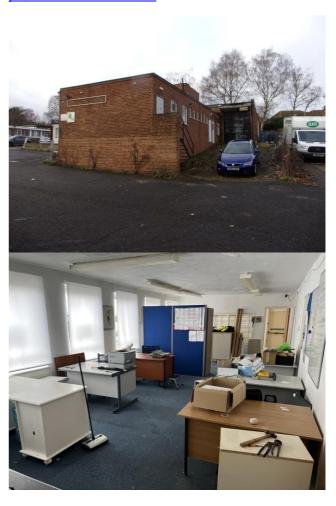

# The property

Comprising a detached unit with offices to the front and loading area to the right. Internally, there are ladies/gents' toilets, kitchen and various display and storage/light industrial areas.

To the side is a private car park accommodating 9/10 spaces.

Accommodation Measured in accordance with the RICS Code of Measuring Guide the approximate gross internal floor area is:

5,543 sq ft 515 sq m Plus large private car park