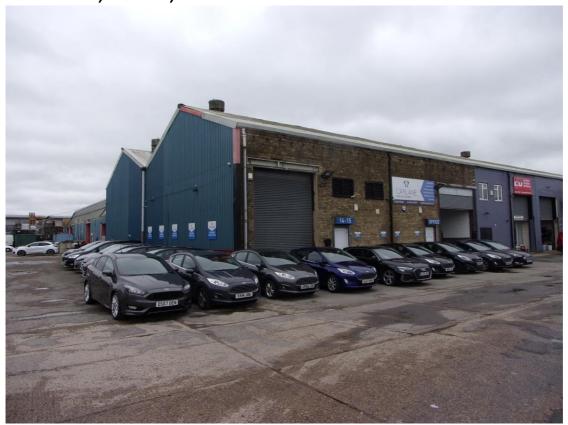

Units 14-15, Heronsgate Trading Estate, Paycocke Road, Basildon, Essex, SS14 3EU

Unit approx. 4,791 sq ft (445 sq m)

#### Location

Forming part of Heronsgate Trading Estate, adjacent the A127 approximately 30 miles from central London. The M25 is approximately 8 miles distant. Basildon train station C2C is approximately 3.8 miles away linking with London (Fenchurch Street) in approximately 33 minutes.

# The property

An end terrace unit comprising warehousing space together with office, toilet/kitchen area to the front. Two electric roller shutter loading doors and a pedestrian door provide access.

A small mezzanine is in place over the office area. 3-phase power is connected to the unit and LED lighting is fitted. An alarm system is also in place (not tested).