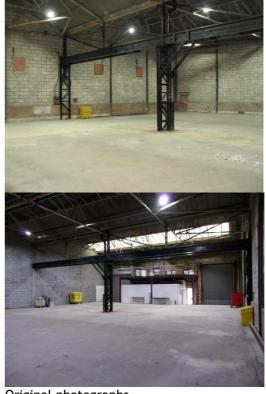

# The property

An end terrace unit comprising warehousing space together with office, toilet/kitchen area to the front. Two electric roller shutter loading doors and a pedestrian door provide access.

A small mezzanine is in place over the office area. 3-phase power is connected to the unit and LED lighting is fitted. An alarm system is also in place (not tested).

#### **EPC**

The EPC rating is E109 expiring December 2028.

Original photographs.