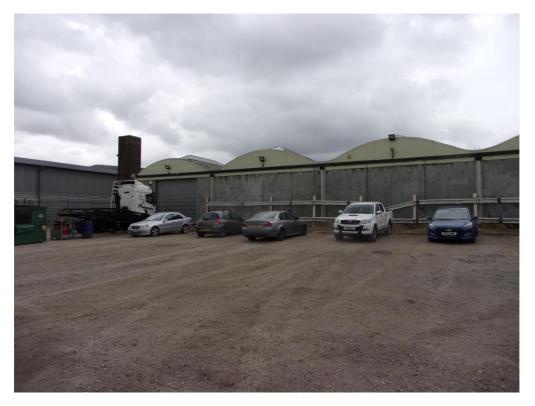

## The property

An end unit comprising of brick and block elevations beneath a barrelled roof. Internally, there is a max eaves of approx. 5.3m. An electric roller shutter tail dock door provides loading access. A drivers rest room, shared ladies, gents and staff toilets are also present. There is an office located adjacent within the main building.

Externally, 4 car parking spaces are allocated to the front and 4 van parking spaces to the rear.

Accommodation Measured in accordance with the RICS Code of Measuring Guide the approximate gross internal floor area is: