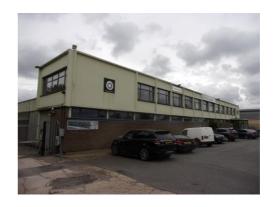

# Yewdale House, Honywood Road, Basildon, Essex, SS14 3DS

Unit approx. 3,814 sq ft (354 sq m)
With Office approx. 130 sq ft (12 sq m)

## The property

An end unit comprising of brick and block elevations beneath a barrelled roof. Internally, there is a max eaves of approx. 5.3m. An electric roller shutter tail dock door provides loading access. A drivers rest room, shared ladies, gents and staff toilets are also present. There is an office located adjacent within the main building.