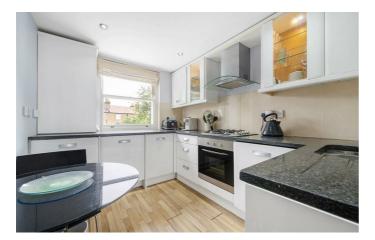

# **Property Details**

A bright one double bedroom flat in a beautiful semi-detached Victorian house on the no-through part of Lambert Road. Set to the rear of the building this peaceful home is tucked away from the already quiet street, ensuring leafy views over the surrounding gardens from every room. Wooden steps with modern lighting features lead up to the large reception. This expansive room is sure to be regularly used, be it for hosting at the table or unwinding on the sofa in front of the marble feature fireplace. The separate kitchen has generous storage within sleek cabinetry, with wrap-around worktops and an ergonomic layout. With room for a more casual dining area, this is a truly sociable kitchen. The generously sized bedroom is a serene retreat with a light and calming atmosphere and plenty of space for the traditional furnishings. A well-designed bathroom completes this appealing home, with a bathtub plus overhead shower and sink with storage nestled under the sash window. The apartment has passed rigorous sound insulation tests and has fully insulated walls and double glazed windows, ideal for those looking for a peaceful retreat whilst still being able to enjoy the exciting bustle of Brixton and Clapham.