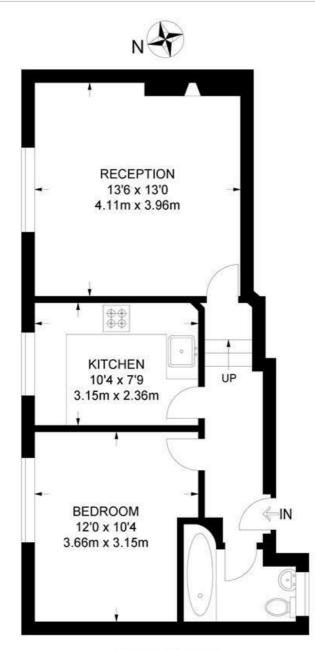

### Lambert Road, SW2 1 Bedroom Flat

APPROXIMATE GROSS INTERNAL AREA: 476 SQ FT / 44.2 SQ M

#### **FIRST FLOOR**

While we try our very best, floor plans are produced as a guide only and we take no responsibility for the precise accuracy with which any property is represented.