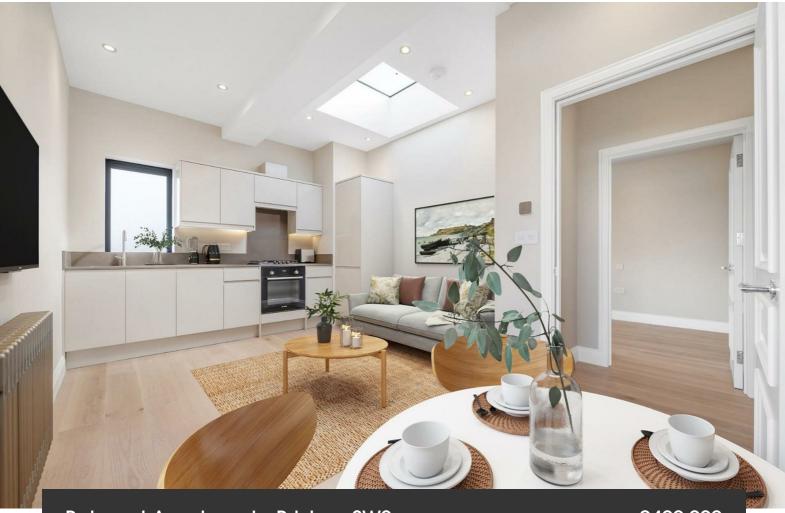

Belmont Apartments, Brixton, SW2

1 bedroom flat - purpose built for sale

**£400,000**Leasehold

# **Property Details**

An elegant one double bedroom apartment set back from the street with a private terrace boasting views of The Shard and London city Skyline. This impressive new home forms part of a gated development designed with attention to detail. This stylish fourth floor apartment has a bright and airy feel, with additional privacy due to the elevated position. The open-plan reception is a fantastic entertaining space with high ceilings enhancing the cavernous feel. Down lighting and timber floors in warming shades create a welcoming ambience. A sleek kitchen integrates appliances and generous storage, topped with work surfaces with worktop lighting setting an evening mood. A large pane glass door leads out to the large terrace, this low-maintenance spot is sheltered by glass balustrades, with lighting and sockets, ideal for year-round use. The bedroom is a spacious double, with a calming yet airy ambience and picture-frame window. The bathroom has a large shower set against elegant neutral tiling, complemented by a chic vanity unit and an illuminated mirror. The home benefits from video entry phone, high energy efficiency and ten-year build warranty.