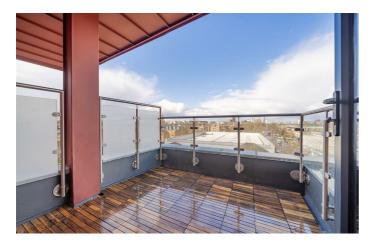

# **Property Details**

An elegant one double bedroom apartment set back from the street with a private terrace boasting views of The Shard and London city Skyline. This impressive new home forms part of a gated development designed with attention to detail. This stylish fourth floor apartment has a bright and airy feel, with additional privacy due to the elevated position. The open-plan reception is a fantastic entertaining space with high ceilings enhancing the cavernous feel. Down lighting and timber floors in warming shades create a welcoming ambience. A sleek kitchen integrates appliances and generous storage, topped with work surfaces with worktop lighting setting an evening mood. A large pane glass door leads out to the large terrace, this low-maintenance spot is sheltered by glass balustrades, with lighting and sockets, ideal for year-round use. The bedroom is a spacious double, with a calming yet airy ambience and picture-frame window. The bathroom has a large shower set against elegant neutral tiling, complemented by a chic vanity unit and an illuminated mirror. The home benefits from video entry phone, high energy efficiency and ten-year build warranty.

#### **Features**

- One double bedroom
- Private terrace with city views
- Bright and airy atmosphere throughout
- New, exclusive gated development
- Supermarket, restaurants and cafes on the doorstep
- Central Brixton and Herne Hill both a ten-minute stroll
- Brockwell Park a four-minute walk
- 10 year build warranty
- · Chain-free