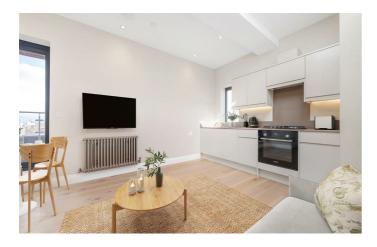

# **Property Details**

An elegant one double bedroom apartment set back from the street with a private terrace boasting views of The Shard and London city Skyline. This impressive new home forms part of a gated development designed with attention to detail. This stylish fourth floor apartment has a bright and airy feel, with additional privacy due to the elevated position. The open-plan reception is a fantastic entertaining space with high ceilings enhancing the cavernous feel. Down lighting and timber floors in warming shades create a welcoming ambience. A sleek kitchen integrates appliances and generous storage, topped with work surfaces with worktop lighting setting an evening mood. A large pane glass door leads out to the large terrace, this low-maintenance spot is sheltered by glass balustrades, with lighting and sockets, ideal for year-round use. The bedroom is a spacious double, with a calming yet airy ambience and picture-frame window. The bathroom has a large shower set against elegant neutral tiling, complemented by a chic vanity unit and an illuminated mirror. The home benefits from video entry phone, high energy efficiency and ten-year build warranty.