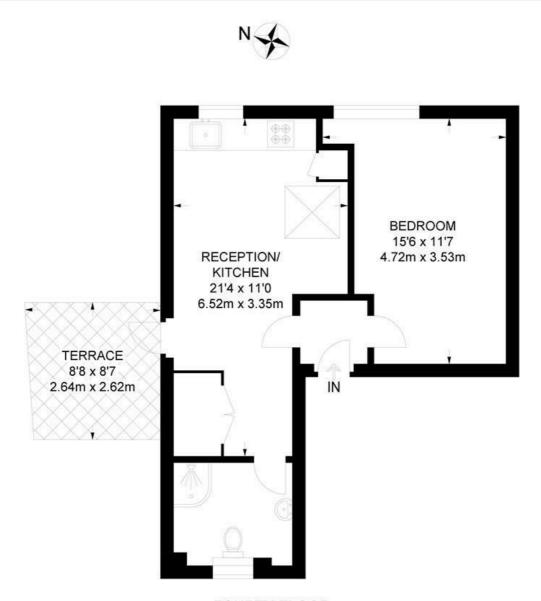

## Tulse Hill, SW2 1 Bedroom Flat

APPROXIMATE GROSS INTERNAL AREA: 422 SQ FT / 39.2 SQ M

While we try our very best, floor plans are produced as a guide only and we take no responsibility for the precise accuracy with which any property is represented.