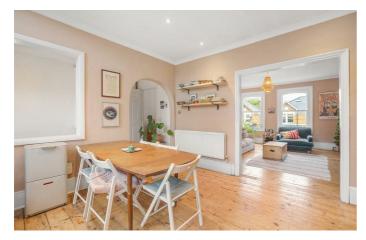

# **Property Details**

2 bedroom flat - conversion for sale

A charming and beautifully presented two double bedroom split-level apartment with a private roof terrace boasting views of The Shard, set within a handsome Victorian property on Montrell Road. Arranged over three floors, this bright and airy home enjoys spacious rooms, high ceilings, original floorboards, and generous natural light throughout. A spacious reception room with sash windows and a feature fireplace offers an inviting setting for relaxation or entertaining. The adjacent dine-in kitchen is both stylish and practical, with modern tiling, fresh paintwork, and sleek cabinetry framing a sociable dining area. French doors lead to a generous private terrace, resurfaced in 2018, providing an idyllic spot for outdoor dining with far-reaching views including The Shard. The two double bedrooms are arranged on separate floors for privacy and flexibility, while the bathroom is finished in soft grey tones with a bath and overhead shower. Further benefits include built-in storage and access to a large loft, ideal for neatly storing belongings.