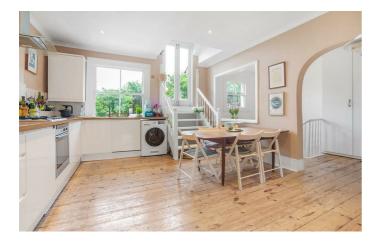

# **Property Details**

2 bedroom flat - conversion for sale

A charming and beautifully presented two double bedroom split-level apartment with a private roof terrace boasting views of The Shard, set within a handsome Victorian property on Montrell Road. Arranged over three floors, this bright and airy home enjoys spacious rooms, high ceilings, original floorboards, and generous natural light throughout. A spacious reception room with sash windows and a feature fireplace offers an inviting setting for relaxation or entertaining. The adjacent dine-in kitchen is both stylish and practical, with modern tiling, fresh paintwork, and sleek cabinetry framing a sociable dining area. French doors lead to a generous private terrace, resurfaced in 2018, providing an idyllic spot for outdoor dining with far-reaching views including The Shard. The two double bedrooms are arranged on separate floors for privacy and flexibility, while the bathroom is finished in soft grey tones with a bath and overhead shower. Further benefits include built-in storage and access to a large loft, ideal for neatly storing belongings.