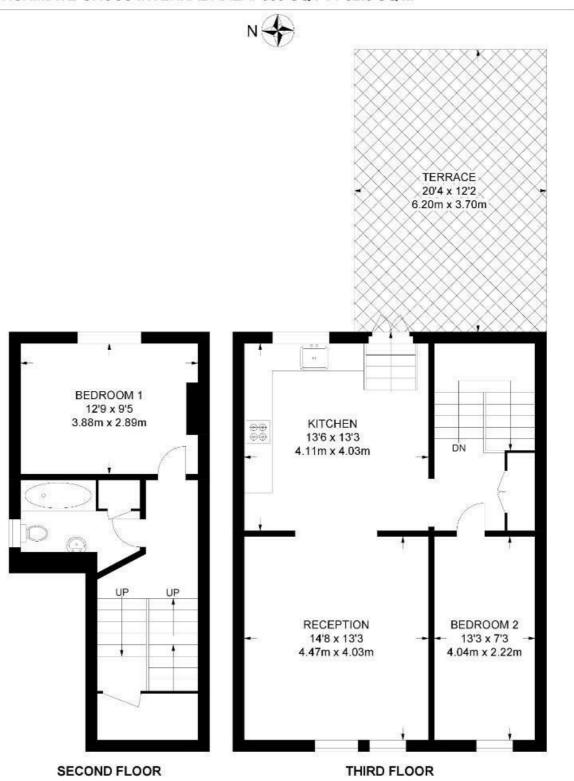

## Montrell Road, SW2 2 Bedroom Flat

APPROXIMATE GROSS INTERNAL AREA: 889 SQ FT / 82.6 SQ M