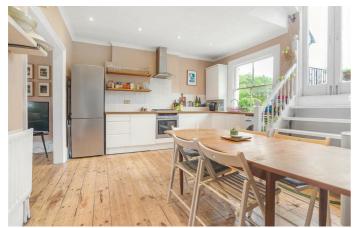

# **Property Details**

2 bedroom flat - conversion for sale

A charming and beautifully presented two double bedroom split-level apartment with a private roof terrace boasting views of The Shard, set within a handsome Victorian property on Montrell Road. Arranged over three floors, this bright and airy home enjoys spacious rooms, high ceilings, original floorboards, and generous natural light throughout. A spacious reception room with sash windows and a feature fireplace offers an inviting setting for relaxation or entertaining. The adjacent dine-in kitchen is both stylish and practical, with modern tiling, fresh paintwork, and sleek cabinetry framing a sociable dining area. French doors lead to a generous private terrace, resurfaced in 2018, providing an idyllic spot for outdoor dining with far-reaching views including The Shard. The two double bedrooms are arranged on separate floors for privacy and flexibility, while the bathroom is finished in soft grey tones with a bath and overhead shower. Further benefits include built-in storage and access to a large loft, ideal for neatly storing belongings.