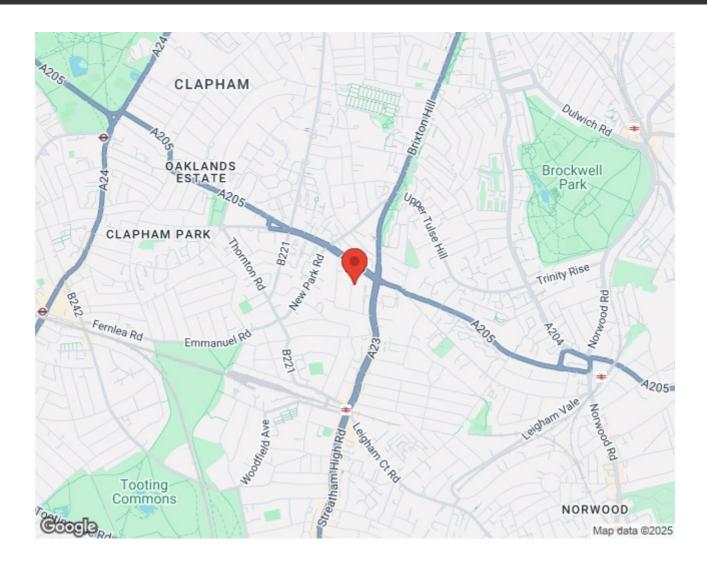

• Streatham Hill a six-minute stroll

• Brixton tube is a short bus ride down Brixton Hill

• Excellent variety of transport links

### Montrell Road, Streatham Hill, SW2