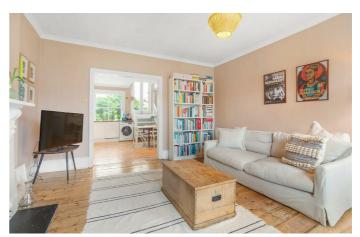

# **Property Details**

2 bedroom flat - conversion for sale

A charming and beautifully presented two double bedroom split-level apartment with a private roof terrace boasting views of The Shard, set within a handsome Victorian property on Montrell Road. Arranged over three floors, this bright and airy home enjoys spacious rooms, high ceilings, original floorboards, and generous natural light throughout. A spacious reception room with sash windows and a feature fireplace offers an inviting setting for relaxation or entertaining. The adjacent dine-in kitchen is both stylish and practical, with modern tiling, fresh paintwork, and sleek cabinetry framing a sociable dining area. French doors lead to a generous private terrace, resurfaced in 2018, providing an idyllic spot for outdoor dining with far-reaching views including The Shard. The two double bedrooms are arranged on separate floors for privacy and flexibility, while the bathroom is finished in soft grey tones with a bath and overhead shower. Further benefits include built-in storage and access to a large loft, ideal for neatly storing belongings.