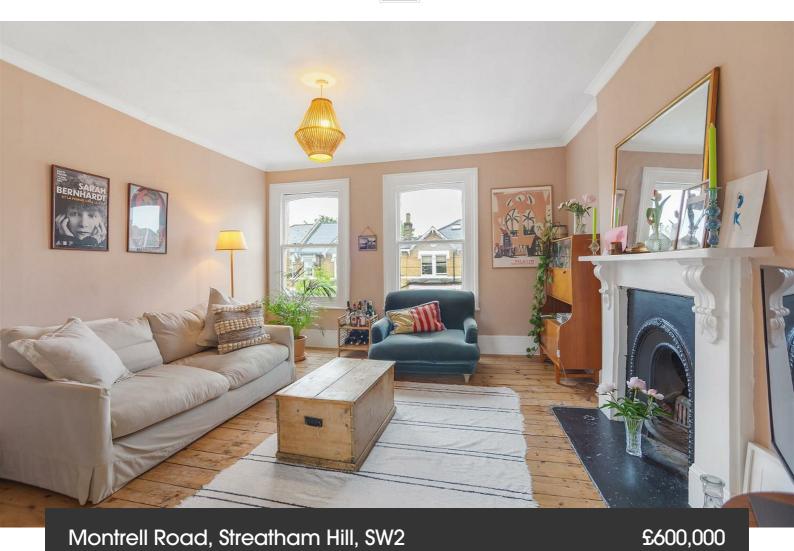

# **Property Details**

2 bedroom flat - conversion for sale

A charming and beautifully presented two double bedroom split-level apartment with a private roof terrace boasting views of The Shard, set within a handsome Victorian property on Montrell Road. Arranged over three floors, this bright and airy home enjoys spacious rooms, high ceilings, original floorboards, and generous natural light throughout. A spacious reception room with sash windows and a feature fireplace offers an inviting setting for relaxation or entertaining. The adjacent dine-in kitchen is both stylish and practical, with modern tiling, fresh paintwork, and sleek cabinetry framing a sociable dining area. French doors lead to a generous private terrace, resurfaced in 2018, providing an idyllic spot for outdoor dining with far-reaching views including The Shard. The two double bedrooms are arranged on separate floors for privacy and flexibility, while the bathroom is finished in soft grey tones with a bath and overhead shower. Further benefits include built-in storage and access to a large loft, ideal for neatly storing belongings.

#### **Features**

- Two double bedrooms
- Sundrenched roof terrace with views reaching to The Shard

Leasehold

- Victorian conversion
- Beautifully presented throughout
- Almost 900 square feet
- Arranged over three floors • Leafy residential street