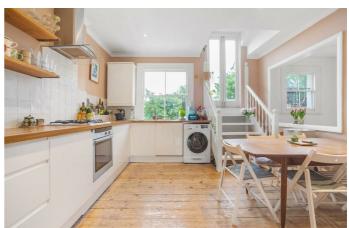

# **Property Details**

2 bedroom flat - conversion for sale

A charming and beautifully presented two double bedroom split-level apartment with a private roof terrace boasting views of The Shard, set within a handsome Victorian property on Montrell Road. Arranged over three floors, this bright and airy home enjoys spacious rooms, high ceilings, original floorboards, and generous natural light throughout. A spacious reception room with sash windows and a feature fireplace offers an inviting setting for relaxation or entertaining. The adjacent dine-in kitchen is both stylish and practical, with modern tiling, fresh paintwork, and sleek cabinetry framing a sociable dining area. French doors lead to a generous private terrace, resurfaced in 2018, providing an idyllic spot for outdoor dining with far-reaching views including The Shard. The two double bedrooms are arranged on separate floors for privacy and flexibility, while the bathroom is finished in soft grey tones with a bath and overhead shower. Further benefits include built-in storage and access to a large loft, ideal for neatly storing belongings.