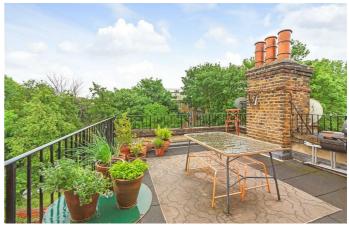

# **Property Details**

2 bedroom flat - conversion for sale

A charming and beautifully presented two double bedroom split-level apartment with a private roof terrace boasting views of The Shard, set within a handsome Victorian property on Montrell Road. Arranged over three floors, this bright and airy home enjoys spacious rooms, high ceilings, original floorboards, and generous natural light throughout. A spacious reception room with sash windows and a feature fireplace offers an inviting setting for relaxation or entertaining. The adjacent dine-in kitchen is both stylish and practical, with modern tiling, fresh paintwork, and sleek cabinetry framing a sociable dining area. French doors lead to a generous private terrace, resurfaced in 2018, providing an idyllic spot for outdoor dining with far-reaching views including The Shard. The two double bedrooms are arranged on separate floors for privacy and flexibility, while the bathroom is finished in soft grey tones with a bath and overhead shower. Further benefits include built-in storage and access to a large loft, ideal for neatly storing belongings.

#### **Features**

- Two double bedrooms
- Sundrenched roof terrace with views reaching to The Shard

Leasehold

- Victorian conversion
- Beautifully presented throughout
- Almost 900 square feet
- Arranged over three floors • Leafy residential street