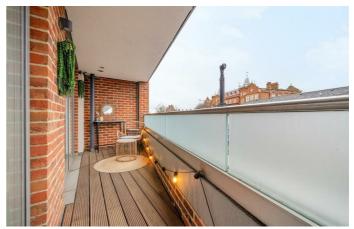

## **Property Details**

2 bedroom flat - purpose built for sale

A stunning example of a two bedroom, two bathroom flat with a private terrace off both lounge and bedroom. The building benefits from a secure cycle storage at the back of the property as well as a communal courtyard. This beautifully presented apartment feels like a home the moment you walk through the door. The property comprises a large and airy open-plan reception room with double doors leading to the private terrace. The sleek, contemporary kitchen is finished to a high standard, fitted with all the latest mod cons including a wine fridge and a boiling water tap. Adjacent is the first double bedroom, with access to the terrace this tranquil room has multiple built-in wardrobes. The principal bedroom is a sizeable double with a contemporary en-suite bathroom. The two bathrooms in this apartment boast a high standard of fittings with a warm and inviting feel. With three storage cupboards within the hallway, there are plenty of storage options. There are also Smart features including a built-in Sonos sound system in the lounge and principal bedroom, Nest central heating, a Wifi oven and video entry phone.

#### **Features**

- Two double bedrooms
- Two bathrooms
- Private terrace with sunset views

Leasehold

- Secure modern development
- Nearly 800 square feet of internal living space
- Bike storage and communal courtyard
- Outstanding build warranty
- Tucked away quietly off Brixton Hill
- Local amenities on the doorstep
- Chain-free