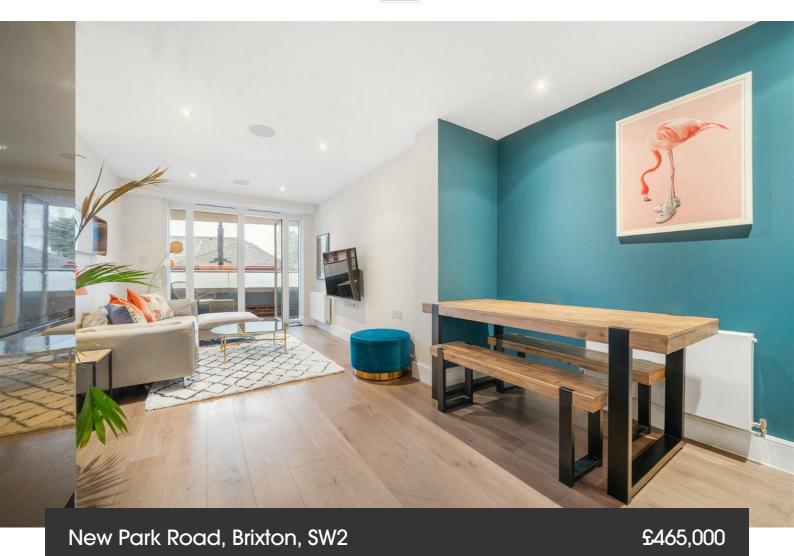

## **Property Details**

2 bedroom flat - purpose built for sale

A stunning example of a two bedroom, two bathroom flat with a private terrace off both lounge and bedroom. The building benefits from a secure cycle storage at the back of the property as well as a communal courtyard. This beautifully presented apartment feels like a home the moment you walk through the door. The property comprises a large and airy open-plan reception room with double doors leading to the private terrace. The sleek, contemporary kitchen is finished to a high standard, fitted with all the latest mod cons including a wine fridge and a boiling water tap. Adjacent is the first double bedroom, with access to the terrace this tranquil room has multiple built-in wardrobes. The principal bedroom is a sizeable double with a contemporary en-suite bathroom. The two bathrooms in this apartment boast a high standard of fittings with a warm and inviting feel. With three storage cupboards within the hallway, there are plenty of storage options. There are also Smart features including a built-in Sonos sound system in the lounge and principal bedroom, Nest central heating, a Wifi oven and video entry phone.

#### **Features**

- Two double bedrooms
- Two bathrooms
- Private terrace with sunset views

Leasehold

- Secure modern development
- Nearly 800 square feet of internal living space
- Bike storage and communal courtyard
- Outstanding build warranty
- Tucked away quietly off Brixton Hill
- Local amenities on the doorstep
- Chain-free