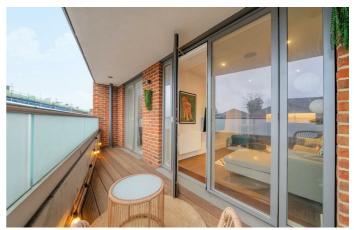

## **Property Details**

2 bedroom flat - purpose built for sale

A stunning example of a two bedroom, two bathroom flat with a private terrace off both lounge and bedroom. The building benefits from a secure cycle storage at the back of the property as well as a communal courtyard. This beautifully presented apartment feels like a home the moment you walk through the door. The property comprises a large and airy open-plan reception room with double doors leading to the private terrace. The sleek, contemporary kitchen is finished to a high standard, fitted with all the latest mod cons including a wine fridge and a boiling water tap. Adjacent is the first double bedroom, with access to the terrace this tranquil room has multiple built-in wardrobes. The principal bedroom is a sizeable double with a contemporary en-suite bathroom. The two bathrooms in this apartment boast a high standard of fittings with a warm and inviting feel. With three storage cupboards within the hallway, there are plenty of storage options. There are also Smart features including a built-in Sonos sound system in the lounge and principal bedroom, Nest central heating, a Wifi oven and video entry phone.

#### **Features**

- Two double bedrooms
- Two bathrooms
- Private terrace with sunset views

Leasehold

- Secure modern development
- Nearly 800 square feet of internal living space
- Bike storage and communal courtyard
- Outstanding build warranty
- Tucked away quietly off Brixton Hill
- Local amenities on the doorstep
- Chain-free