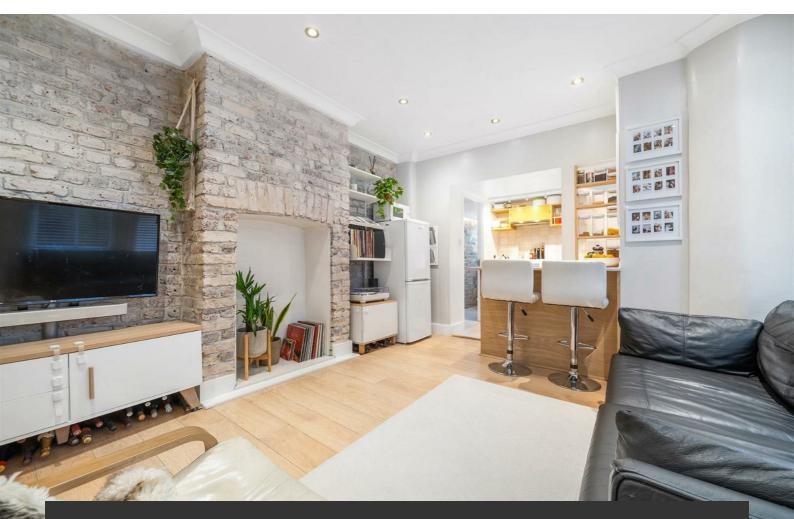

## **Property Details**

This beautifully styled two bedroom apartment with a private garden is set within a charming Victorian maisonette with its own entrance, in a friendly pocket with local shops and a community-run pub just two minutes away. Renovated in 2022, the home blends period charm with modern finishes, including a newly fitted kitchen with quartz worktops, a sleek wet room, exposed brickwork, and updated heating. The private yellow front door opens to a tiled hallway with cloakroom space, leading into a spacious open-plan reception. A striking brick feature wall, wooden flooring, and large sash windows create a welcoming feel. The Scandinavian-inspired kitchen boasts wooden cabinetry, bespoke shelving, and a breakfast bar. The west-facing garden, bathed in afternoon sun, features a patio, shed, and lawn. Up charming stairs, the principal bedroom offers fitted wardrobes and painted floorboards, while the second bedroom enjoys leafy garden views. The stylish wet room impresses with mosaic tiling, a walk-in rain shower, and contemporary lighting. Additional hallway storage ensures a practical, clutter-free home.