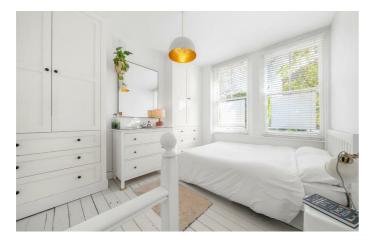

## **Property Details**

This beautifully styled two bedroom apartment with a private garden is set within a charming Victorian maisonette with its own entrance, in a friendly pocket with local shops and a community-run pub just two minutes away. Renovated in 2022, the home blends period charm with modern finishes, including a newly fitted kitchen with quartz worktops, a sleek wet room, exposed brickwork, and updated heating. The private yellow front door opens to a tiled hallway with cloakroom space, leading into a spacious open-plan reception. A striking brick feature wall, wooden flooring, and large sash windows create a welcoming feel. The Scandinavian-inspired kitchen boasts wooden cabinetry, bespoke shelving, and a breakfast bar. The west-facing garden, bathed in afternoon sun, features a patio, shed, and lawn. Up charming stairs, the principal bedroom offers fitted wardrobes and painted floorboards, while the second bedroom enjoys leafy garden views. The stylish wet room impresses with mosaic tiling, a walk-in rain shower, and contemporary lighting. Additional hallway storage ensures a practical, clutter-free home.