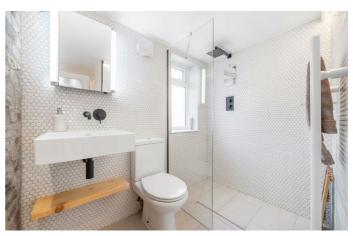

## **Property Details**

This beautifully styled two bedroom apartment with a private garden is set within a charming Victorian maisonette with its own entrance, in a friendly pocket with local shops and a community-run pub just two minutes away. Renovated in 2022, the home blends period charm with modern finishes, including a newly fitted kitchen with quartz worktops, a sleek wet room, exposed brickwork, and updated heating. The private yellow front door opens to a tiled hallway with cloakroom space, leading into a spacious open-plan reception. A striking brick feature wall, wooden flooring, and large sash windows create a welcoming feel. The Scandinavian-inspired kitchen boasts wooden cabinetry, bespoke shelving, and a breakfast bar. The west-facing garden, bathed in afternoon sun, features a patio, shed, and lawn. Up charming stairs, the principal bedroom offers fitted wardrobes and painted floorboards, while the second bedroom enjoys leafy garden views. The stylish wet room impresses with mosaic tiling, a walk-in rain shower, and contemporary lighting. Additional hallway storage ensures a practical, clutter-free home.