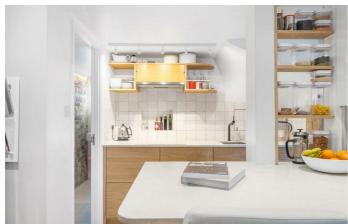

## **Property Details**

This beautifully styled two bedroom apartment with a private garden is set within a charming Victorian maisonette with its own entrance, in a friendly pocket with local shops and a community-run pub just two minutes away. Renovated in 2022, the home blends period charm with modern finishes, including a newly fitted kitchen with quartz worktops, a sleek wet room, exposed brickwork, and updated heating. The private yellow front door opens to a tiled hallway with cloakroom space, leading into a spacious open-plan reception. A striking brick feature wall, wooden flooring, and large sash windows create a welcoming feel. The Scandinavian-inspired kitchen boasts wooden cabinetry, bespoke shelving, and a breakfast bar. The west-facing garden, bathed in afternoon sun, features a patio, shed, and lawn. Up charming stairs, the principal bedroom offers fitted wardrobes and painted floorboards, while the second bedroom enjoys leafy garden views. The stylish wet room impresses with mosaic tiling, a walk-in rain shower, and contemporary lighting. Additional hallway storage ensures a practical, clutter-free home.