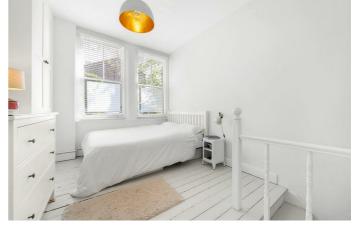

## **Property Details**

This beautifully styled two bedroom apartment with a private garden is set within a charming Victorian maisonette with its own entrance, in a friendly pocket with local shops and a community-run pub just two minutes away. Renovated in 2022, the home blends period charm with modern finishes, including a newly fitted kitchen with quartz worktops, a sleek wet room, exposed brickwork, and updated heating. The private yellow front door opens to a tiled hallway with cloakroom space, leading into a spacious open-plan reception. A striking brick feature wall, wooden flooring, and large sash windows create a welcoming feel. The Scandinavian-inspired kitchen boasts wooden cabinetry, bespoke shelving, and a breakfast bar. The west-facing garden, bathed in afternoon sun, features a patio, shed, and lawn. Up charming stairs, the principal bedroom offers fitted wardrobes and painted floorboards, while the second bedroom enjoys leafy garden views. The stylish wet room impresses with mosaic tiling, a walk-in rain shower, and contemporary lighting. Additional hallway storage ensures a practical, clutter-free home.