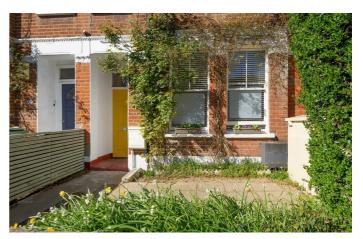

## **Property Details**

This beautifully styled two bedroom apartment with a private garden is set within a charming Victorian maisonette with its own entrance, in a friendly pocket with local shops and a community-run pub just two minutes away. Renovated in 2022, the home blends period charm with modern finishes, including a newly fitted kitchen with quartz worktops, a sleek wet room, exposed brickwork, and updated heating. The private yellow front door opens to a tiled hallway with cloakroom space, leading into a spacious open-plan reception. A striking brick feature wall, wooden flooring, and large sash windows create a welcoming feel. The Scandinavian-inspired kitchen boasts wooden cabinetry, bespoke shelving, and a breakfast bar. The west-facing garden, bathed in afternoon sun, features a patio, shed, and lawn. Up charming stairs, the principal bedroom offers fitted wardrobes and painted floorboards, while the second bedroom enjoys leafy garden views. The stylish wet room impresses with mosaic tiling, a walk-in rain shower, and contemporary lighting. Additional hallway storage ensures a practical, clutter-free home.