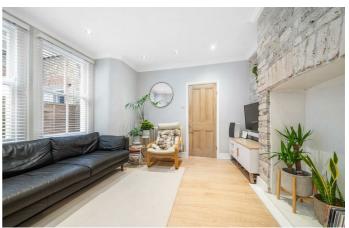

## **Property Details**

This beautifully styled two bedroom apartment with a private garden is set within a charming Victorian maisonette with its own entrance, in a friendly pocket with local shops and a community-run pub just two minutes away. Renovated in 2022, the home blends period charm with modern finishes, including a newly fitted kitchen with quartz worktops, a sleek wet room, exposed brickwork, and updated heating. The private yellow front door opens to a tiled hallway with cloakroom space, leading into a spacious open-plan reception. A striking brick feature wall, wooden flooring, and large sash windows create a welcoming feel. The Scandinavian-inspired kitchen boasts wooden cabinetry, bespoke shelving, and a breakfast bar. The west-facing garden, bathed in afternoon sun, features a patio, shed, and lawn. Up charming stairs, the principal bedroom offers fitted wardrobes and painted floorboards, while the second bedroom enjoys leafy garden views. The stylish wet room impresses with mosaic tiling, a walk-in rain shower, and contemporary lighting. Additional hallway storage ensures a practical, clutter-free home.