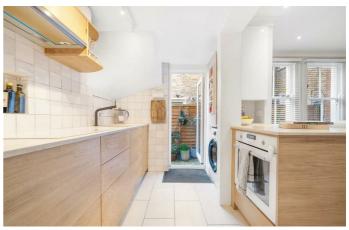

## **Property Details**

This beautifully styled two bedroom apartment with a private garden is set within a charming Victorian maisonette with its own entrance, in a friendly pocket with local shops and a community-run pub just two minutes away. Renovated in 2022, the home blends period charm with modern finishes, including a newly fitted kitchen with quartz worktops, a sleek wet room, exposed brickwork, and updated heating. The private yellow front door opens to a tiled hallway with cloakroom space, leading into a spacious open-plan reception. A striking brick feature wall, wooden flooring, and large sash windows create a welcoming feel. The Scandinavian-inspired kitchen boasts wooden cabinetry, bespoke shelving, and a breakfast bar. The west-facing garden, bathed in afternoon sun, features a patio, shed, and lawn. Up charming stairs, the principal bedroom offers fitted wardrobes and painted floorboards, while the second bedroom enjoys leafy garden views. The stylish wet room impresses with mosaic tiling, a walk-in rain shower, and contemporary lighting. Additional hallway storage ensures a practical, clutter-free home.