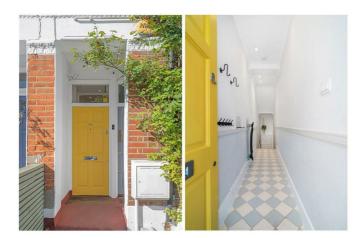

## **Property Details**

This beautifully styled two bedroom apartment with a private garden is set within a charming Victorian maisonette with its own entrance, in a friendly pocket with local shops and a community-run pub just two minutes away. Renovated in 2022, the home blends period charm with modern finishes, including a newly fitted kitchen with quartz worktops, a sleek wet room, exposed brickwork, and updated heating. The private yellow front door opens to a tiled hallway with cloakroom space, leading into a spacious open-plan reception. A striking brick feature wall, wooden flooring, and large sash windows create a welcoming feel. The Scandinavian-inspired kitchen boasts wooden cabinetry, bespoke shelving, and a breakfast bar. The west-facing garden, bathed in afternoon sun, features a patio, shed, and lawn. Up charming stairs, the principal bedroom offers fitted wardrobes and painted floorboards, while the second bedroom enjoys leafy garden views. The stylish wet room impresses with mosaic tiling, a walk-in rain shower, and contemporary lighting. Additional hallway storage ensures a practical, clutter-free home.