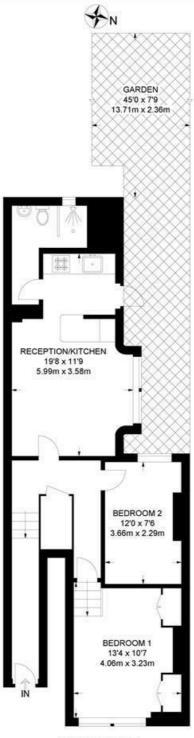

### Kingswood Road, SW2

2 Bedroom Flat

APPROXIMATE GROSS INTERNAL AREA: 622 SQ FT / 57.8 SQ M

GROUND FLOOR

While we try our very best, floor plans are produced as a guide only and we take no responsibility for the precise accuracy with which any property is represented.