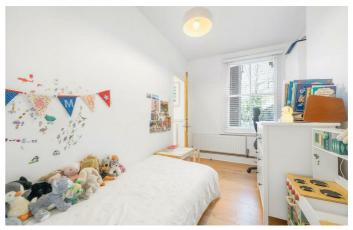

## **Property Details**

This beautifully styled two bedroom apartment with a private garden is set within a charming Victorian maisonette with its own entrance, in a friendly pocket with local shops and a community-run pub just two minutes away. Renovated in 2022, the home blends period charm with modern finishes, including a newly fitted kitchen with quartz worktops, a sleek wet room, exposed brickwork, and updated heating. The private yellow front door opens to a tiled hallway with cloakroom space, leading into a spacious open-plan reception. A striking brick feature wall, wooden flooring, and large sash windows create a welcoming feel. The Scandinavian-inspired kitchen boasts wooden cabinetry, bespoke shelving, and a breakfast bar. The west-facing garden, bathed in afternoon sun, features a patio, shed, and lawn. Up charming stairs, the principal bedroom offers fitted wardrobes and painted floorboards, while the second bedroom enjoys leafy garden views. The stylish wet room impresses with mosaic tiling, a walk-in rain shower, and contemporary lighting. Additional hallway storage ensures a practical, clutter-free home.