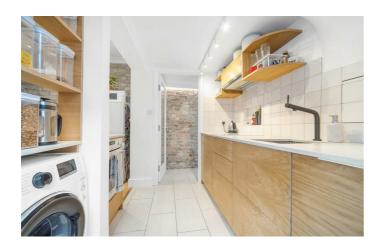

## **Property Details**

This beautifully styled two bedroom apartment with a private garden is set within a charming Victorian maisonette with its own entrance, in a friendly pocket with local shops and a community-run pub just two minutes away. Renovated in 2022, the home blends period charm with modern finishes, including a newly fitted kitchen with quartz worktops, a sleek wet room, exposed brickwork, and updated heating. The private yellow front door opens to a tiled hallway with cloakroom space, leading into a spacious open-plan reception. A striking brick feature wall, wooden flooring, and large sash windows create a welcoming feel. The Scandinavian-inspired kitchen boasts wooden cabinetry, bespoke shelving, and a breakfast bar. The west-facing garden, bathed in afternoon sun, features a patio, shed, and lawn. Up charming stairs, the principal bedroom offers fitted wardrobes and painted floorboards, while the second bedroom enjoys leafy garden views. The stylish wet room impresses with mosaic tiling, a walk-in rain shower, and contemporary lighting. Additional hallway storage ensures a practical, clutter-free home.