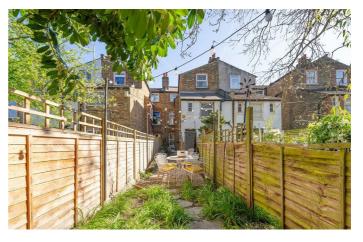

## **Property Details**

This beautifully styled two bedroom apartment with a private garden is set within a charming Victorian maisonette with its own entrance, in a friendly pocket with local shops and a community-run pub just two minutes away. Renovated in 2022, the home blends period charm with modern finishes, including a newly fitted kitchen with quartz worktops, a sleek wet room, exposed brickwork, and updated heating. The private yellow front door opens to a tiled hallway with cloakroom space, leading into a spacious open-plan reception. A striking brick feature wall, wooden flooring, and large sash windows create a welcoming feel. The Scandinavian-inspired kitchen boasts wooden cabinetry, bespoke shelving, and a breakfast bar. The west-facing garden, bathed in afternoon sun, features a patio, shed, and lawn. Up charming stairs, the principal bedroom offers fitted wardrobes and painted floorboards, while the second bedroom enjoys leafy garden views. The stylish wet room impresses with mosaic tiling, a walk-in rain shower, and contemporary lighting. Additional hallway storage ensures a practical, clutter-free home.