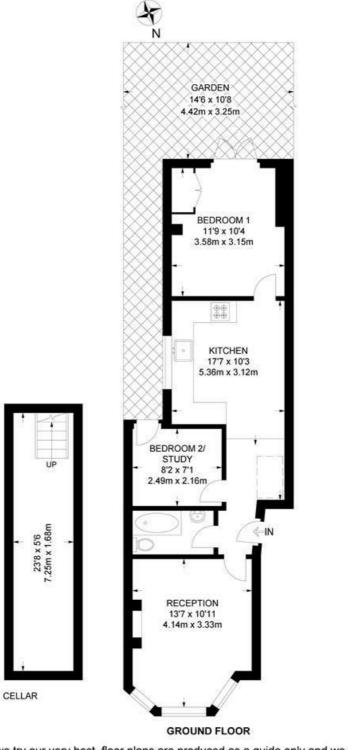

#### Hemberton Road, SW9 2 Bedroom Flat

APPROXIMATE GROSS INTERNAL AREA WITH CELLAR: 665 SQ FT / 61.6 SQ M
APPROXIMATE GROSS INTERNAL AREA WITHOUT CELLAR: 536 SQ FT / 49.5 SQ M

While we try our very best, floor plans are produced as a guide only and we take no responsibility for the precise accuracy with which any property is represented.