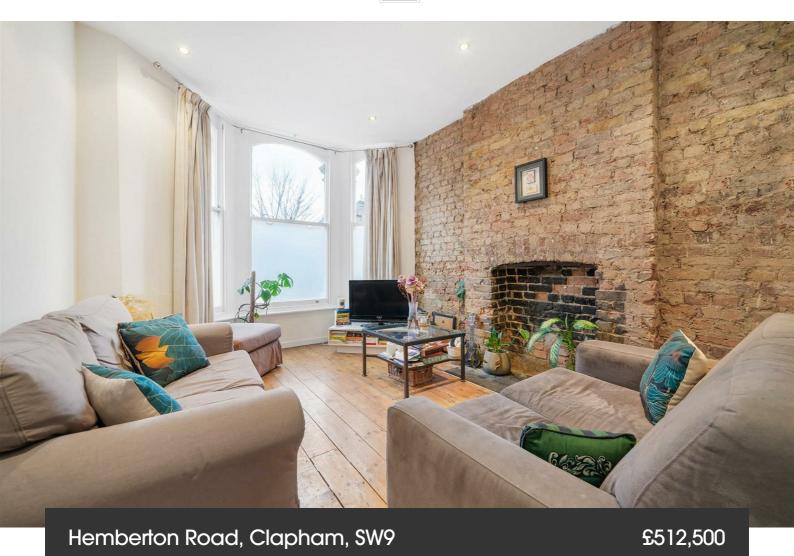

## **Property Details**

2 bedroom flat - conversion for sale

A charming two bedroom Victorian flat with private South-facing garden on the sleepy, sought-after Hemberton Road. A large reception is packed with period charm with generous proportions to lounge or entertain. The separate kitchen has a country feel, with wrap-around cabinetry providing generous storage. This sociable room has ample space for dining. The rear garden enjoys a Southerly aspect which ensures that this is a particularly sunny spot, currently paved for ease of maintenance with the potential to landscape. Each boasting access to the garden are both bedrooms. The principal is a sizeable double with fitted wardrobes and leafy views, a quietly peaceful space in which to relax. The second bedroom is a versatile spot which can be dressed to suit needs, be it as a sunny home office and guest room, pretty nursery or a secondary snug. The neutral bathroom offers a bath with overhead shower and there is access to a cellar which is perfect for storing away those lesser used items. This appealingly versatile home is ready to move into with the potential to add your own stamp, including precedent set on the road should you wish to seek permissions to extend into the side return.

### Hemberton Road, Clapham, SW9